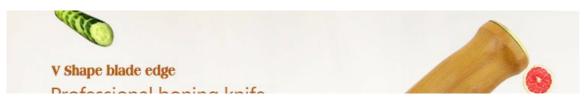

## 8" Butcher Knife

Single Stainless Steel Knife

Item No.: KN579080

Description

**Quotation Information** 

## **Product Description**

## **Cleaver Knife**

high quality life starts from the pursuit of high quality

| oduct Size |  |  |  |  |
|------------|--|--|--|--|
|            |  |  |  |  |
|            |  |  |  |  |
|            |  |  |  |  |
|            |  |  |  |  |
|            |  |  |  |  |
|            |  |  |  |  |
|            |  |  |  |  |