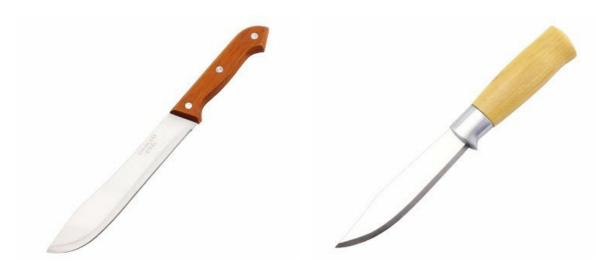

$$8^{\circ}$$  Butcher Home / Kitchen Knives / Single Stainless Steel Knife / Knife

## 8" Butcher Knife

Single Stainless Steel Knife

Item No.: KN579080









Description

**Quotation Information** 

## **Related Products**



## **Product Description**

## **Cleaver Knife**

high quality life starts from the pursuit of high quality





| oduct Size |  |  |  |  |
|------------|--|--|--|--|
|            |  |  |  |  |
|            |  |  |  |  |
|            |  |  |  |  |
|            |  |  |  |  |
|            |  |  |  |  |
|            |  |  |  |  |
|            |  |  |  |  |

Specification

Blade THK:3mm, Blade

W:3.7cm, Blade L:19.9cm,

Handle L:11.5cm,

Total L:31.4cm

N.W(gram)

248g

Packing

**Bulk Package** 

Note: Size is subject to actual sample.

Item

8" Butcher

Knife

Material

5Cr13+Beech

Wood

Item Number

KN57908O

Packing:different packaging, 1) Blister card, 2) Gift Box, 3) Window Box, 4) Each set into colour box, 5) PVC transparent box, and other packing method as your like.

| eatures