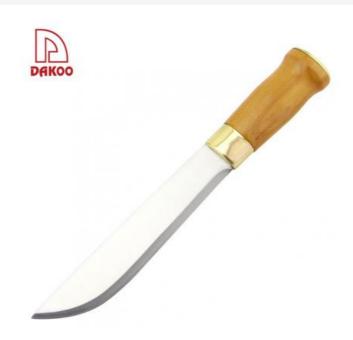

## 8" Butcher Knife

Single Stainless Steel Knife

Item No.: KN579080

Description

**Quotation Information** 

Specification

Blade THK:3mm, Blade

W:3.7cm, Blade L:19.9cm,

Handle L:11.5cm,

Total L:31.4cm

N.W(gram)

248g

Packing

**Bulk Package** 

Note: Size is subject to actual sample.

Item

8" Butcher

Knife

Material

5Cr13+Beech

Wood

Item Number

KN57908O

Packing:different packaging, 1) Blister card, 2) Gift Box, 3) Window Box, 4) Each set into colour box, 5) PVC transparent box, and other packing method as your like.

| eatures                                          |                                                                 |  |  |  |  |
|--------------------------------------------------|-----------------------------------------------------------------|--|--|--|--|
| ligh Quality Stainless Steel,<br>lard and Sharp. | Professional edge sharpened and stay sharp after prolonged use. |  |  |  |  |
|                                                  |                                                                 |  |  |  |  |
|                                                  |                                                                 |  |  |  |  |
|                                                  |                                                                 |  |  |  |  |
|                                                  |                                                                 |  |  |  |  |
|                                                  |                                                                 |  |  |  |  |
|                                                  |                                                                 |  |  |  |  |
|                                                  |                                                                 |  |  |  |  |
|                                                  |                                                                 |  |  |  |  |
|                                                  |                                                                 |  |  |  |  |
| etailed Images                                   |                                                                 |  |  |  |  |
|                                                  | ting, sharp and durable, easy and labor-saving.                 |  |  |  |  |
|                                                  |                                                                 |  |  |  |  |
|                                                  |                                                                 |  |  |  |  |
|                                                  |                                                                 |  |  |  |  |
|                                                  |                                                                 |  |  |  |  |
|                                                  |                                                                 |  |  |  |  |
|                                                  |                                                                 |  |  |  |  |
|                                                  |                                                                 |  |  |  |  |
|                                                  |                                                                 |  |  |  |  |