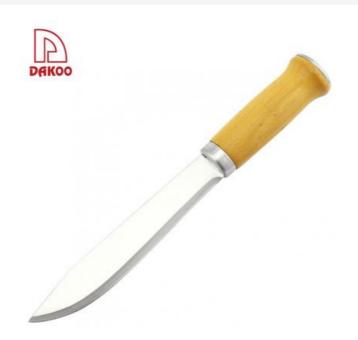

## 7.5" Butcher Knife

Single Stainless Steel Knife

Item No.: KN578750

Description

**Quotation Information** 

Specification

Blade THK:3mm, Blade

W:3.2cm, Blade L:19cm,

Handle L:11.7cm,

Total L:30.7cm

N.W(gram)

232g

Packing

**Bulk Package** 

Note: Size is subject to actual sample.

Item

7.5"

Butcher

Knife

Material

5Cr13+Beech

Wood

Item Number

KN57875O

Packing:different packaging, 1) Blister card, 2) Gift Box, 3) Window Box, 4) Each set into colour box, 5) PVC transparent box, and other packing method as your like.

| eatures                                          |                                                                 |  |  |  |  |
|--------------------------------------------------|-----------------------------------------------------------------|--|--|--|--|
| ligh Quality Stainless Steel,<br>lard and Sharp. | Professional edge sharpened and stay sharp after prolonged use. |  |  |  |  |
|                                                  |                                                                 |  |  |  |  |
|                                                  |                                                                 |  |  |  |  |
|                                                  |                                                                 |  |  |  |  |
|                                                  |                                                                 |  |  |  |  |
|                                                  |                                                                 |  |  |  |  |
|                                                  |                                                                 |  |  |  |  |
|                                                  |                                                                 |  |  |  |  |
|                                                  |                                                                 |  |  |  |  |
|                                                  |                                                                 |  |  |  |  |
| etailed Images                                   |                                                                 |  |  |  |  |
|                                                  | ting, sharp and durable, easy and labor-saving.                 |  |  |  |  |
|                                                  |                                                                 |  |  |  |  |
|                                                  |                                                                 |  |  |  |  |
|                                                  |                                                                 |  |  |  |  |
|                                                  |                                                                 |  |  |  |  |
|                                                  |                                                                 |  |  |  |  |
|                                                  |                                                                 |  |  |  |  |
|                                                  |                                                                 |  |  |  |  |
|                                                  |                                                                 |  |  |  |  |