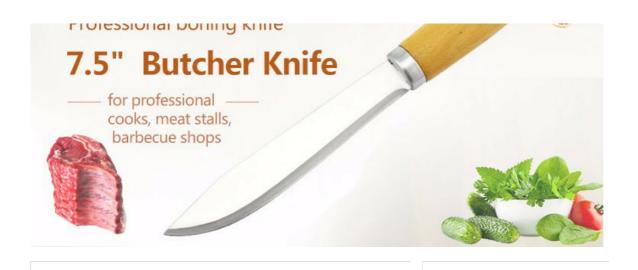

## 7.5" Butcher Knife

Single Stainless Steel Knife

Item No.: KN578750

Description

**Quotation Information** 

Specification

Blade THK:3mm, Blade

W:3.2cm, Blade L:19cm,

Handle L:11.7cm,

Total L:30.7cm

N.W(gram)

232g

Packing

**Bulk Package** 

Note: Size is subject to actual sample.

Item

7.5"

Butcher

Knife

Material

5Cr13+Beech