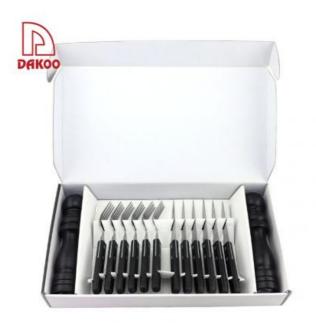

Home / Kitchen Knives / Stainless Steel Knife Set / Mill

12Pcs Steak Knives + Forks+ Salt And Pepper

12Pcs Steak Knives + Forks+ Salt And Pepper Mill

Stainless Steel Knife Set Item No.: KS48014

Description

## 12Pcs Steak Knives+ Forks+ Salt And Pepper Mill

**Product Size** 

|                         | Material                                 | Size                                                      | Weigh<br>t | Polishing    |
|-------------------------|------------------------------------------|-----------------------------------------------------------|------------|--------------|
| 4"Steak Knife           | Blade M: 3Cr13<br>Handle M: POM          | Blade THK: 2.0mm, Blade W: 2.0cm,<br>Blade L: 10.2cm      | 50g        | Mirror       |
| Steak Fork              | Blade M: 430,<br>Handle M: POM           | Blade THK: 2.0mm, Blade W: 2.5cm,<br>Blade L: 9.0cm       | 54g        | Polishing    |
| Salt And Pepper<br>Mill | Rubber Wood+<br>Ceramic<br>Grinding Core | Diameter:4.9cm<br>Total Length:21.5cm(Including Hardware) | 193g       | Black Coated |
| Display Box             |                                          | 410x230x60mm                                              |            |              |
| Item No.                | KS48014                                  |                                                           |            |              |
| MOQ                     | 2000 Sets                                |                                                           |            |              |
| Package                 | Display Box                              |                                                           |            |              |