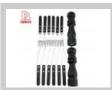

## 12Pcs Steak Knives+ Forks+ Salt And Pepper Mill

**Product Size** 

|                         | Material                                 | Size                                                      | Weigh<br>t | Polishing    |
|-------------------------|------------------------------------------|-----------------------------------------------------------|------------|--------------|
| 4"Steak Knife           | Blade M: 3Cr13<br>Handle M: POM          | Blade THK: 2.0mm, Blade W: 2.0cm,<br>Blade L: 10.2cm      | 50g        | Mirror       |
| Steak Fork              | Blade M: 430,<br>Handle M: POM           | Blade THK: 2.0mm, Blade W: 2.5cm,<br>Blade L: 9.0cm       | 54g        | Polishing    |
| Salt And Pepper<br>Mill | Rubber Wood+<br>Ceramic<br>Grinding Core | Diameter:4.9cm<br>Total Length:21.5cm(Including Hardware) | 193g       | Black Coated |
| Display Box             |                                          | 410x230x60mm                                              |            |              |
| Item No.                | KS48014                                  |                                                           |            |              |
| MOQ                     | 2000 Sets                                |                                                           |            |              |
| Package                 | Display Box                              |                                                           |            |              |