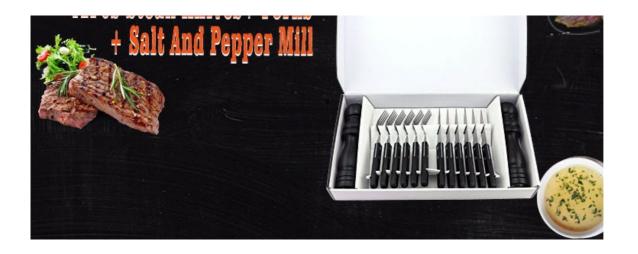

Home / Kitchen Knives / Stainless Steel Knife Set / Mill

12Pcs Steak Knives + Forks+ Salt And Pepper

12Pcs Steak Knives + Forks+ Salt And Pepper Mill

Stainless Steel Knife Set Item No.: KS48014

Description

## 12Pcs Steak Knives+ Forks+ Salt And Pepper Mill

**Product Size** 

|                         | Material                                 | Size                                                      | Weigh<br>t | Polishing    |
|-------------------------|------------------------------------------|-----------------------------------------------------------|------------|--------------|
| 4"Steak Knife           | Blade M: 3Cr13<br>Handle M: POM          | Blade THK: 2.0mm, Blade W: 2.0cm,<br>Blade L: 10.2cm      | 50g        | Mirror       |
| Steak Fork              | Blade M: 430,<br>Handle M: POM           | Blade THK: 2.0mm, Blade W: 2.5cm,<br>Blade L: 9.0cm       | 54g        | Polishing    |
| Salt And Pepper<br>Mill | Rubber Wood+<br>Ceramic<br>Grinding Core | Diameter:4.9cm<br>Total Length:21.5cm(Including Hardware) | 193g       | Black Coated |
| Display Box             |                                          | 410x230x60mm                                              |            |              |
| Item No.                | KS48014                                  |                                                           |            |              |
| MOQ                     | 2000 Sets                                |                                                           |            |              |
| Package                 | Display Box                              |                                                           |            |              |