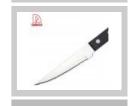

## 12Pcs Steak Knives+ Forks+ Salt And Pepper Mill

**Product Size** 

|                         | Material                                 | Size                                                      | Weigh<br>t | Polishing    |
|-------------------------|------------------------------------------|-----------------------------------------------------------|------------|--------------|
| 4"Steak Knife           | Blade M: 3Cr13<br>Handle M: POM          | Blade THK: 2.0mm, Blade W: 2.0cm,<br>Blade L: 10.2cm      | 50g        | Mirror       |
| Steak Fork              | Blade M: 430,<br>Handle M: POM           | Blade THK: 2.0mm, Blade W: 2.5cm,<br>Blade L: 9.0cm       | 54g        | Polishing    |
| Salt And Pepper<br>Mill | Rubber Wood+<br>Ceramic<br>Grinding Core | Diameter:4.9cm<br>Total Length:21.5cm(Including Hardware) | 193g       | Black Coated |
| Display Box             |                                          | 410x230x60mm                                              |            |              |
| Item No.                | KS48014                                  |                                                           |            |              |
| MOQ                     | 2000 Sets                                |                                                           |            |              |
| Package                 | Display Box                              |                                                           |            |              |

| Deteiled less res                                     |     |
|-------------------------------------------------------|-----|
| Detailed Images                                       |     |
|                                                       |     |
|                                                       |     |
|                                                       |     |
|                                                       |     |
| The blade is made of stainless steel,clean and sanita | ary |
|                                                       |     |
|                                                       |     |
|                                                       |     |
|                                                       |     |
|                                                       |     |