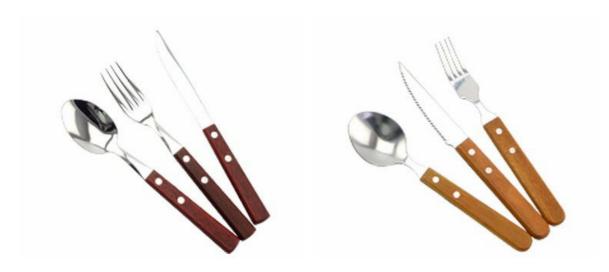

## **Elegant and Fashionable**

Exquisite life,good tableware is your best choice!

| Mirror polish | ng, the Knife<br>keep l | e, fork and s<br>oright and fo | spoon are in<br>eel texture   | shinny po |
|---------------|-------------------------|--------------------------------|-------------------------------|-----------|
|               |                         |                                |                               |           |
|               |                         |                                |                               |           |
|               |                         |                                |                               |           |
|               |                         |                                |                               |           |
|               |                         |                                |                               |           |
|               |                         |                                |                               |           |
|               |                         |                                |                               |           |
| The PC        |                         |                                | vith classica<br>sheen of met | _         |
| The PC        |                         |                                |                               | _         |
| The PC        |                         |                                |                               | _         |
| The PC        |                         |                                |                               | _         |
| The PC        |                         |                                |                               | _         |
| The PC        |                         |                                |                               | _         |