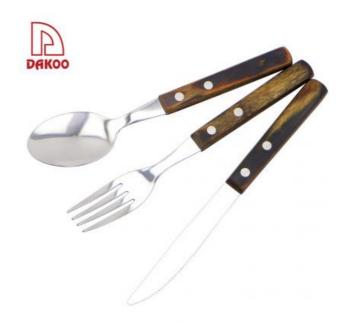

#### **3Pcs Knives, Fork And Spoon**

Stainless Steel Knife Set Item No.: KS49403

Description

**Quotation Information** 

# **Elegant and Fashionable**

Exquisite life,good tableware is your best choice!

### **3Pcs Knives, Fork And Spoon**

|               | Material                                 | Size                                                             | Weigh<br>t | Polishing |
|---------------|------------------------------------------|------------------------------------------------------------------|------------|-----------|
| 4"Steak Knife | Blade M:<br>3Cr13, Handle<br>M: PAKKA    | Blade THK:1.0mm, Blade W:1.6cm,<br>Blade L:9.6cm, Handle L:9.7cm | 33.4g      | Mirror    |
| Steak Fork    | Blade M: 430,<br>Handle M:<br>PAKKA Wood | Blade THK:1.3mm, Blade W:2.5cm,<br>Blade L:9.7cm, Handle L:9.7cm | 40g        | Polishing |
| Spoon         |                                          | Blade THK:1.3mm, Blade W:3.9cm,<br>Blade L:9.5cm, Handle L:9.7cm | 49g        |           |
| Item No.      | KS49403                                  |                                                                  |            |           |
| MOQ           | 2000 Sets                                |                                                                  |            |           |
| Package       | PP Bag                                   |                                                                  |            |           |