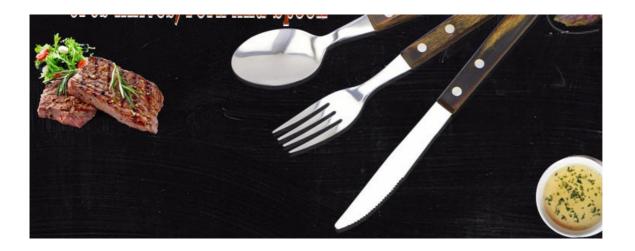

## Product Size

| Detailed Images                                         |  |  |  |  |  |
|---------------------------------------------------------|--|--|--|--|--|
|                                                         |  |  |  |  |  |
|                                                         |  |  |  |  |  |
|                                                         |  |  |  |  |  |
|                                                         |  |  |  |  |  |
| The blade is made of stainless steel,clean and sanitary |  |  |  |  |  |
|                                                         |  |  |  |  |  |
|                                                         |  |  |  |  |  |
|                                                         |  |  |  |  |  |
|                                                         |  |  |  |  |  |

| Mirror polishing, the Knife, fork and spoon are in shinny polishing, keep bright and feel texture |                                             |                                                        |        |  |  |
|---------------------------------------------------------------------------------------------------|---------------------------------------------|--------------------------------------------------------|--------|--|--|
|                                                                                                   |                                             |                                                        |        |  |  |
|                                                                                                   |                                             |                                                        |        |  |  |
|                                                                                                   |                                             |                                                        |        |  |  |
|                                                                                                   |                                             |                                                        |        |  |  |
|                                                                                                   |                                             |                                                        |        |  |  |
|                                                                                                   |                                             |                                                        |        |  |  |
|                                                                                                   |                                             |                                                        |        |  |  |
|                                                                                                   | The PAKKA Wood handle tall but not with the | bleware is with classical nos<br>e cool sheen of metal | talgia |  |  |
|                                                                                                   |                                             |                                                        |        |  |  |
|                                                                                                   |                                             |                                                        |        |  |  |
|                                                                                                   |                                             |                                                        |        |  |  |
|                                                                                                   |                                             |                                                        |        |  |  |
|                                                                                                   |                                             |                                                        |        |  |  |
|                                                                                                   |                                             |                                                        |        |  |  |
|                                                                                                   |                                             |                                                        |        |  |  |
|                                                                                                   |                                             |                                                        |        |  |  |