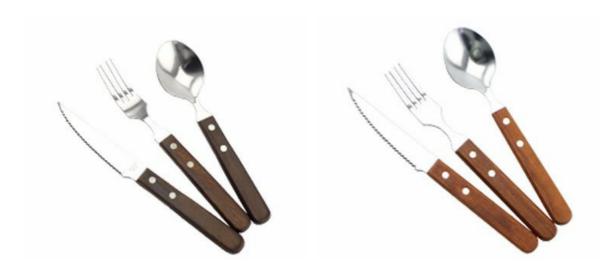

#### **3Pcs Knives, Fork And Spoon**

Stainless Steel Knife Set Item No.: KS49403

Description

**Quotation Information** 

### **3Pcs Knives, Fork And Spoon**

|               | Material                                 | Size                                                             | Weigh<br>t | Polishing |
|---------------|------------------------------------------|------------------------------------------------------------------|------------|-----------|
| 4"Steak Knife | Blade M:<br>3Cr13, Handle<br>M: PAKKA    | Blade THK:1.0mm, Blade W:1.6cm,<br>Blade L:9.6cm, Handle L:9.7cm | 33.4g      | Mirror    |
| Steak Fork    | Blade M: 430,<br>Handle M:<br>PAKKA Wood | Blade THK:1.3mm, Blade W:2.5cm,<br>Blade L:9.7cm, Handle L:9.7cm | 40g        | Polishing |
| Spoon         |                                          | Blade THK:1.3mm, Blade W:3.9cm,<br>Blade L:9.5cm, Handle L:9.7cm | 49g        |           |
| Item No.      | KS49403                                  |                                                                  |            |           |
| MOQ           | 2000 Sets                                |                                                                  |            |           |
| Package       | PP Bag                                   |                                                                  |            |           |