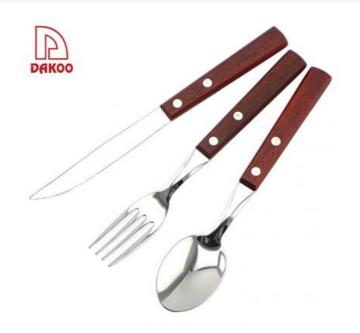

3Pcs Knives, Fork And Home / Kitchen Knives / Stainless Steel Knife Set / Spoon

## **3Pcs Knives, Fork And Spoon**

Stainless Steel Knife Set Item No.: KS494C03

Description

**Quotation Information** 

### **3Pcs Knives, Fork And Spoon**

|               | Material                                 | Size                                                              | Weigh<br>t | Polishing |
|---------------|------------------------------------------|-------------------------------------------------------------------|------------|-----------|
| 4"Steak Knife | Blade M:<br>3Cr13, Handle<br>M: Red Pear | Blade THK:1.5mm, Blade W:1.5cm,<br>Blade L:10.5cm, Handle L:9.7cm | 29g        | Mirror    |
| Steak Fork    | Blade M: 430,<br>Handle M: Red<br>Pear   | Blade THK:1.8mm, Blade W:2.5cm,<br>Blade L:9.7cm, Handle L:9.7cm  | 31g        | Polishing |
| Spoon         | . I Gai                                  | Blade THK:1.8mm, Blade W:3.9cm,<br>Blade L:9.5cm, Handle L:9.7cm  | 38g        |           |
| Item No.      | KS494C03                                 |                                                                   |            |           |
| MOQ           | 2000 Sets                                |                                                                   |            |           |
| Package       | PP Bag                                   |                                                                   |            |           |