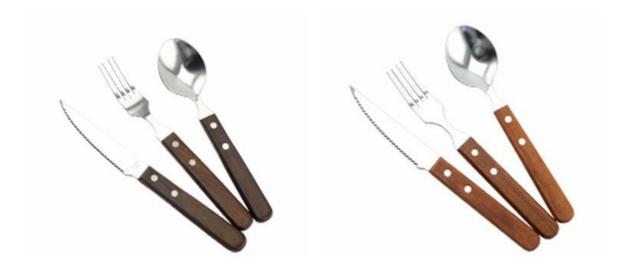

## **3Pcs Knives, Fork And Spoon**

Stainless Steel Knife Set Item No.: KS494C03

Description

**Quotation Information** 

### **3Pcs Knives, Fork And Spoon**

|               | Material                                 | Size                                                              | Weigh<br>t | Polishing |
|---------------|------------------------------------------|-------------------------------------------------------------------|------------|-----------|
| 4"Steak Knife | Blade M:<br>3Cr13, Handle<br>M: Red Pear | Blade THK:1.5mm, Blade W:1.5cm,<br>Blade L:10.5cm, Handle L:9.7cm | 29g        | Mirror    |
| Steak Fork    | Blade M: 430,<br>Handle M: Red<br>Pear   | Blade THK:1.8mm, Blade W:2.5cm,<br>Blade L:9.7cm, Handle L:9.7cm  | 31g        | Polishing |
| Spoon         | . I Gai                                  | Blade THK:1.8mm, Blade W:3.9cm,<br>Blade L:9.5cm, Handle L:9.7cm  | 38g        |           |
| Item No.      | KS494C03                                 |                                                                   |            |           |
| MOQ           | 2000 Sets                                |                                                                   |            |           |
| Package       | PP Bag                                   |                                                                   |            |           |