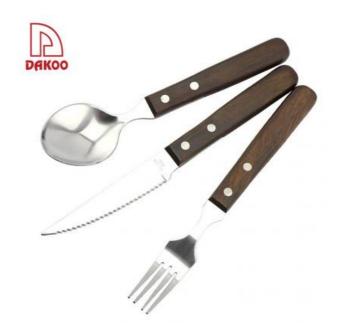

## **Elegant and Fashionable**

Exquisite life,good tableware is your best choice!

## **3Pcs Knives, Fork And Spoon**

|               | Material                                  | Size                                                            | Weigh<br>t | Polishing           |  |
|---------------|-------------------------------------------|-----------------------------------------------------------------|------------|---------------------|--|
| 4"Steak Knife | Blade M:<br>3Cr13,<br>Handle M:<br>Walnut | Blade THK:1.8mm, Blade W:2.0cm,<br>Blade L:10cm, Handle L:11cm  | 50g        | Mirror<br>Polishing |  |
| Steak Fork    | Blade M:<br>430, Handle<br>M: Walnut      | Blade THK:1.8mm, Blade W:2.3cm,<br>Blade L:8.8cm, Handle L:11cm | 45g        |                     |  |
| Spoon         | Wi Wallat                                 | Blade THK:1.8mm, Blade W:4.5cm, Blade<br>L:8.0cm, Handle L:11cm | 60g        |                     |  |
| Item No.      | KS480C03                                  |                                                                 |            |                     |  |
| MOQ           | 2000 Sets                                 |                                                                 |            |                     |  |
| Package       | PP Bag                                    |                                                                 |            |                     |  |