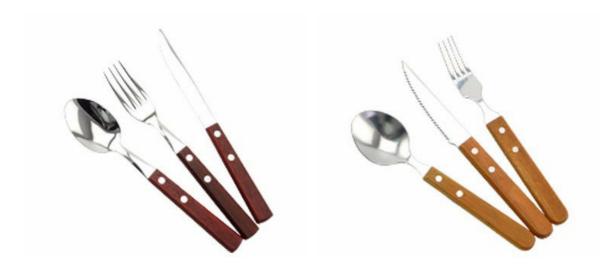

## **Elegant and Fashionable**

Exquisite life,good tableware is your best choice!

## **3Pcs Knives, Fork And Spoon**

|               | Material                                  | Size                                                            | Weigh<br>t | Polishing           |  |
|---------------|-------------------------------------------|-----------------------------------------------------------------|------------|---------------------|--|
| 4"Steak Knife | Blade M:<br>3Cr13,<br>Handle M:<br>Walnut | Blade THK:1.8mm, Blade W:2.0cm,<br>Blade L:10cm, Handle L:11cm  | 50g        | Mirror<br>Polishing |  |
| Steak Fork    | Blade M:<br>430, Handle<br>M: Walnut      | Blade THK:1.8mm, Blade W:2.3cm,<br>Blade L:8.8cm, Handle L:11cm | 45g        |                     |  |
| Spoon         | Wi Wallat                                 | Blade THK:1.8mm, Blade W:4.5cm, Blade<br>L:8.0cm, Handle L:11cm | 60g        |                     |  |
| Item No.      | KS480C03                                  |                                                                 |            |                     |  |
| MOQ           | 2000 Sets                                 |                                                                 |            |                     |  |
| Package       | PP Bag                                    |                                                                 |            |                     |  |