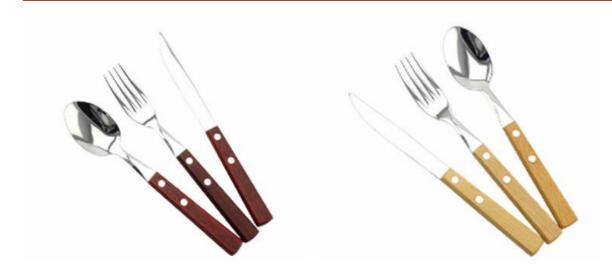

## **Elegant and Fashionable**

Exquisite life,good tableware is your best choice!

## **3Pcs Knives, Fork And Spoon**

**Product Size** 

|               | Material                                            | Size                                                            | Weigh<br>t | Polishing           |
|---------------|-----------------------------------------------------|-----------------------------------------------------------------|------------|---------------------|
| 4"Steak Knife | Blade M:<br>3Cr13, Handle<br>M: Weedtree<br>Painted | Blade THK:1.8mm, Blade W:2.0cm,<br>Blade L:10cm, Handle L:11cm  | 39g        | Mirror<br>Polishing |
| Steak Fork    | Blade M: 430,<br>Handle M:<br>Weedtree<br>Painted   | Blade THK:1.8mm, Blade W:2.3cm,<br>Blade L:8.8cm, Handle L:11cm | 34g        |                     |
| Spoon         |                                                     | Blade THK:1.8mm, Blade W:4.5cm,<br>Blade L:8.0cm, Handle L:11cm | 46g        |                     |
| Item No.      | KS480B03                                            |                                                                 | '          |                     |
| MOQ           | 2000 Sets                                           |                                                                 |            |                     |
| Package       | PP Bag                                              |                                                                 |            |                     |