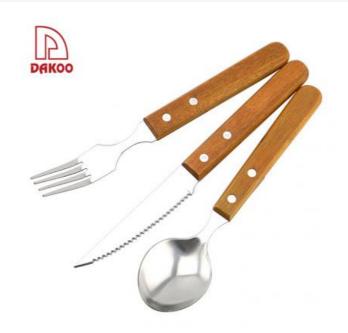

Home / Kitchen Knives / Stainless Steel Knife Set / Spoon

3Pcs Knives, Fork And

3Pcs Knives, Fork And Spoon

Stainless Steel Knife Set Item No.: KS480B03

Description

**Quotation Information** 

## **3Pcs Knives, Fork And Spoon**

**Product Size** 

|               | Material                                            | Size                                                            | Weigh<br>t | Polishing           |
|---------------|-----------------------------------------------------|-----------------------------------------------------------------|------------|---------------------|
| 4"Steak Knife | Blade M:<br>3Cr13, Handle<br>M: Weedtree<br>Painted | Blade THK:1.8mm, Blade W:2.0cm,<br>Blade L:10cm, Handle L:11cm  | 39g        | Mirror<br>Polishing |
| Steak Fork    | Blade M: 430,<br>Handle M:<br>Weedtree<br>Painted   | Blade THK:1.8mm, Blade W:2.3cm,<br>Blade L:8.8cm, Handle L:11cm | 34g        |                     |
| Spoon         |                                                     | Blade THK:1.8mm, Blade W:4.5cm,<br>Blade L:8.0cm, Handle L:11cm | 46g        |                     |
| Item No.      | KS480B03                                            |                                                                 | '          |                     |
| MOQ           | 2000 Sets                                           |                                                                 |            |                     |
| Package       | PP Bag                                              |                                                                 |            |                     |