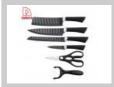

# **6Pcs Kitchen Knives**

Lasting sharp, high cost performance Back to quality life

## **6Pcs Kitchen Knives**

Chef Knife--USE: Suitable for cutting meat,fish,vegetable.

Bread Knife--USE: Suitable for cutting bread,cake,cheese,etc.

Paring Knife--USE: Suitable for cutting fruit, melon,vegetables