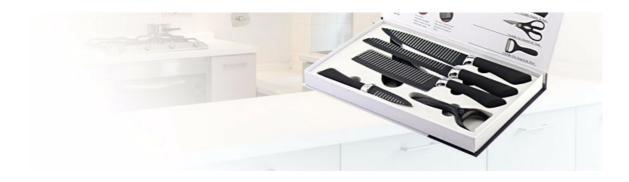

6pcs knife

Home / Kitchen Knives / Stainless Steel Knife Set / set

#### 6pcs knife set

Stainless Steel Knife Set

Item No.: KS56806









Description

**Quotation Information** 

#### Related Products



**Product Description** 

## **Elegant and Fashionable**

high quality life starts from the pursuit of high quality

# **6Pcs Kitchen Knives**

Lasting sharp, high cost performance Back to quality life





## **6Pcs Kitchen Knives**

Chef Knife--USE: Suitable for cutting meat,fish,vegetable.

Bread Knife--USE: Suitable for cutting bread,cake,cheese,etc.

Paring Knife--USE: Suitable for cutting fruit, melon,vegetables

|                   | Material             | Size                                                               | Weigh<br>t | Polishing            |
|-------------------|----------------------|--------------------------------------------------------------------|------------|----------------------|
| 8" Chef Knife     |                      | Blade THK:1.5mm, Blade W:4.3cm,<br>Blade L:20.2cm, Handle L:12.6cm | 126g       |                      |
| 8"Bread Knife     | Blade M:<br>2Cr13,   | Blade THK:1.5mm, Blade W:2.8cm,<br>Blade L:20.2cm, Handle L:12.6cm | 103g       |