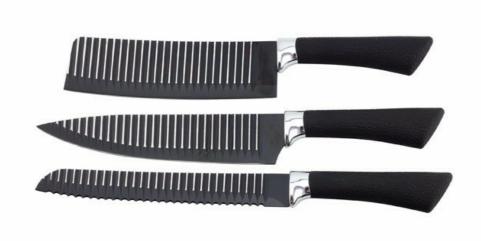

## **6Pcs Kitchen Knives**

Chef Knife--USE: Suitable for cutting meat,fish,vegetable.

Bread Knife--USE: Suitable for cutting bread,cake,cheese,etc.

Paring Knife--USE: Suitable for cutting fruit, melon,vegetables

# Special design of blade, superior performance and keep long-term sharping.

With beautiful designed handle and comfortable to hold