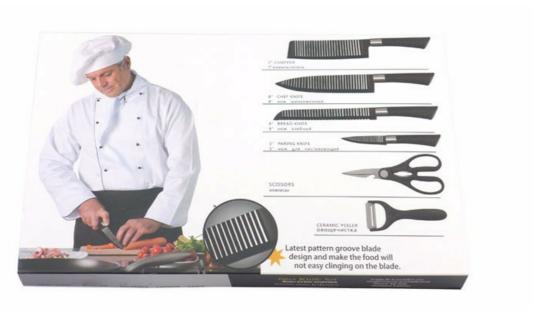

ic Box      |                      | 36.6*23.4*3.4cm                                                    |            |                      |
| Item No.          | KS56806              |                                                                    |            |                      |
| MOQ               | 1000 Sets            |                                                                    |            |                      |
| Package           | Magnetic Box         |                                                                    |            |                      |

## **Product Size**





**Detailed Images** 

# Special design of blade, superior performance and keep long-term sharping.



With beautiful designed handle and comfortable to hold





## Product Packing