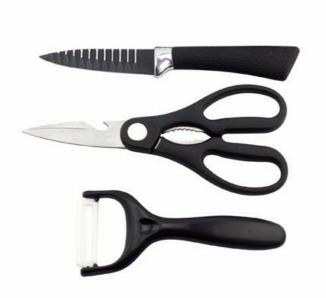

## **6Pcs Kitchen Knives**

Chef Knife--USE: Suitable for cutting meat,fish,vegetable.

Bread Knife--USE: Suitable for cutting bread,cake,cheese,etc.

Paring Knife--USE: Suitable for cutting fruit, melon,vegetables