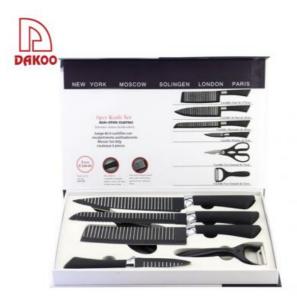

#### 6pcs knife set

Stainless Steel Knife Set

Item No.: KS56806

Description

**Quotation Information** 

## Product Packing