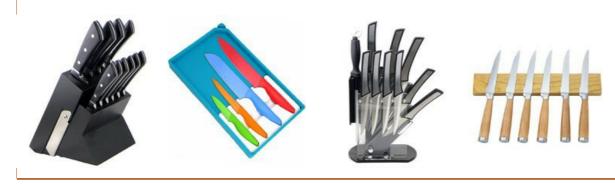

Home / Kitchen Knives / Stainless Steel Knife Set / Block

5 Pcs knife set+ Magnetic Wooden

#### 5 Pcs knife set+ **Magnetic Wooden** Block

Stainless Steel Knife Set Item No.: KS215B06









Description

**Quotation Information** 

#### Related Products



## **Product Description**

# **Elegant and Fashionable**

high quality life starts from the pursuit of high quality





## **5Pcs Kitchen Knives**

Chef Knife--USE: Suitable for cutting meat, fish, vegetable.

Bread Knife--USE: Suitable for cutting bread,cake,cheese,etc.

Carving Knife--USE: Suitable for slicing of meat without bone, fish, vegetable. Do not use for chopping bones due to the thin blade.

Utility Knife--USE: suitable for cutting small piece of meat, fruits and vegetables, and peeling melons.

Paring Knife--USE: Suitable for cutting fruit, melon, vegetables

Wooden Block--Suitable for storing and displaying knives. Simple and fashion design, easy to clean.

|                                                  | Material                          | Size