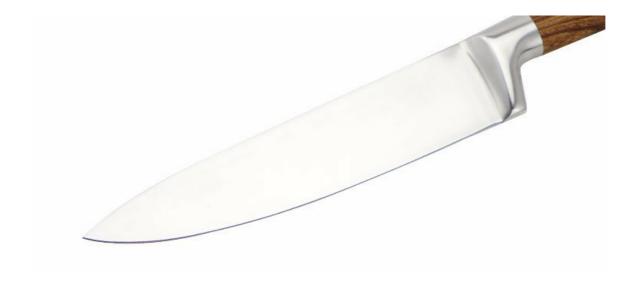

## Detailed Images

Made from 3Cr13, superior performance, sharp and durable

The handle design is according with human engineering, it's smooth and rounded and not hurting hand, comfortable feel.