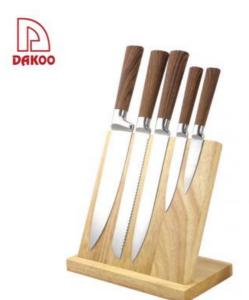

## **5Pcs Kitchen Knives**

Chef Knife--USE: Suitable for cutting meat, fish, vegetable.

Bread Knife--USE: Suitable for cutting bread,cake,cheese,etc.

Carving Knife--USE: Suitable for slicing of meat without bone, fish, vegetable. Do not use for chopping bones due to the thin blade.

Utility Knife--USE: suitable for cutting small piece of meat, fruits and vegetables, and peeling melons.

Paring Knife--USE: Suitable for cutting fruit, melon, vegetables

Wooden Block--Suitable for storing and displaying knives. Simple and fashion design, easy to clean.