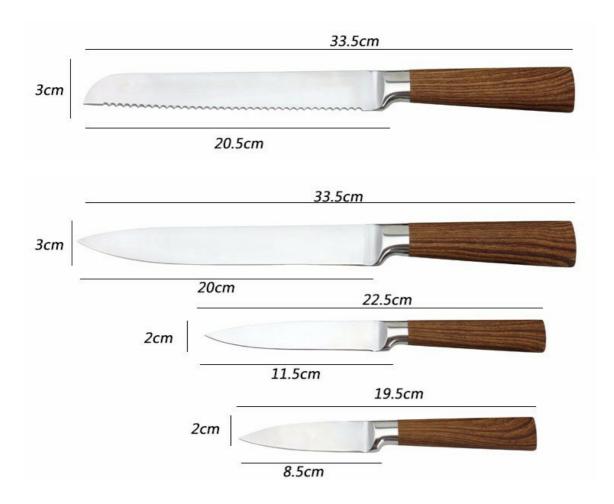

### **Product Size**

Note: Size is subject to actual sample.

|                                                  | Material                          | Size                                                                | Weight | Polishing      |
|--------------------------------------------------|-----------------------------------|---------------------------------------------------------------------|--------|----------------|
| 8"Chef Knife                                     |                                   | Blade THK:2.5mm, Blade W:4.3cm, Blade<br>L:19.8cm, Handle L:14.3cm  | 170g   |                |
| 8"Bread Knife                                    |                                   | Blade THK:2.5mm, Blade W:3cm, Blade<br>L:20.5cm, Handle L:13cm      | 140g   |                |
| 8"Carving Knife                                  | Blade M:<br>3CR13                 | Blade THK:2.5mm, Blade W:3.0cm, Blade<br>L:20cm, Handle L:13cm      | 129g   |                |
| 5"Utility Knife                                  | Handle M:<br>#430+Coating         | Blade THK:2mm, Blade W:2cm, Blade<br>L:11.5cm, Handle L:11cm        | 61g    | Sand Polishing |
| 3.5"Paring Knife                                 |                                   | Blade THK:2mm, Blade W:2cm, Blade<br>L:8.5cm, Handle L:11cm         | 55g    |                |
| Magnetic Panel<br>Original Color<br>Wooden Block | Rubber wood<br>+ strong<br>magnet | main board size:21.9x20.8x1.8cm;<br>botton board size:23.9x12.5x2cm | 1255g  |                |
| Item No.                                         | KS215B06                          |                                                                     |        |                |
| MOQ                                              | 1000 Sets                         |                                                                     |        |                |
| Package                                          | Color Box                         |                                                                     |        |                |