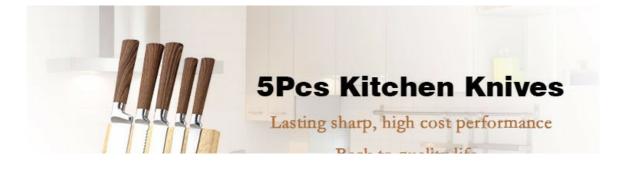

## **5Pcs Kitchen Knives**

Chef Knife--USE: Suitable for cutting meat, fish, vegetable.

Bread Knife--USE: Suitable for cutting bread,cake,cheese,etc.

Carving Knife--USE: Suitable for slicing of meat without bone, fish, vegetable. Do not use for chopping bones due to the thin blade.

Utility Knife--USE: suitable for cutting small piece of meat, fruits and vegetables, and peeling melons.

Paring Knife--USE: Suitable for cutting fruit, melon, vegetables

Wooden Block--Suitable for storing and displaying knives. Simple and fashion design, easy to clean.