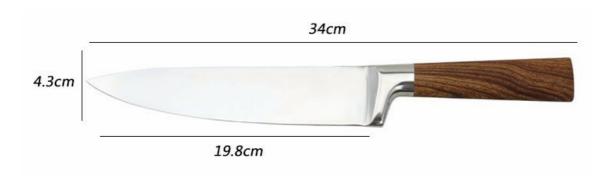

|                                                  | Material                          | Size                                                                | Weight | Polishing      |
|--------------------------------------------------|-----------------------------------|---------------------------------------------------------------------|--------|----------------|
| 8"Chef Knife                                     |                                   | Blade THK:2.5mm, Blade W:4.3cm, Blade<br>L:19.8cm, Handle L:14.3cm  | 170g   |                |
| 8"Bread Knife                                    |                                   | Blade THK:2.5mm, Blade W:3cm, Blade<br>L:20.5cm, Handle L:13cm      | 140g   |                |
| 8"Carving Knife                                  | Blade M:<br>3CR13                 | Blade THK:2.5mm, Blade W:3.0cm, Blade<br>L:20cm, Handle L:13cm      | 129g   |                |
| 5"Utility Knife                                  | Handle M:<br>#430+Coating         | Blade THK:2mm, Blade W:2cm, Blade<br>L:11.5cm, Handle L:11cm        | 61g    | Sand Polishing |
| 3.5"Paring Knife                                 |                                   | Blade THK:2mm, Blade W:2cm, Blade<br>L:8.5cm, Handle L:11cm         | 55g    |                |
| Magnetic Panel<br>Original Color<br>Wooden Block | Rubber wood<br>+ strong<br>magnet | main board size:21.9x20.8x1.8cm;<br>botton board size:23.9x12.5x2cm | 1255g  |                |
| Item No.                                         | KS215B06                          |                                                                     |        |                |
| MOQ                                              | 1000 Sets                         |                                                                     |        |                |
| Package                                          | Color Box                         |                                                                     |        |                |

### **Product Size**

Note: Size is subject to actual sample.