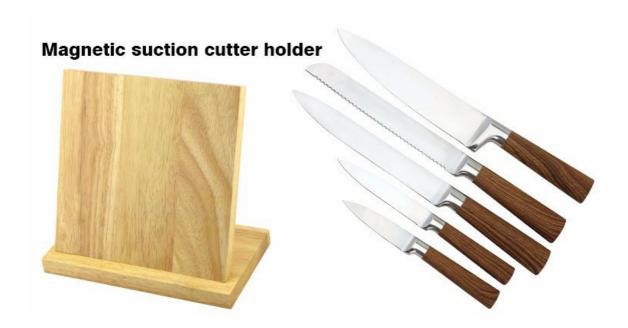

## **5Pcs Kitchen Knives**

Chef Knife--USE: Suitable for cutting meat, fish, vegetable.

Bread Knife--USE: Suitable for cutting bread,cake,cheese,etc.

Carving Knife--USE: Suitable for slicing of meat without bone, fish, vegetable. Do not use for chopping bones due to the thin blade.

Utility Knife--USE: suitable for cutting small piece of meat, fruits and vegetables, and peeling melons.

Paring Knife--USE: Suitable for cutting fruit, melon, vegetables

Wooden Block--Suitable for storing and displaying knives. Simple and fashion design, easy to clean.