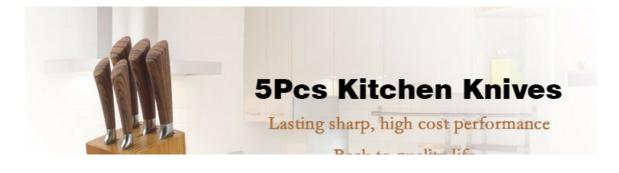

#### 5Pcs Kitchen Knives+ Wooden Block

Stainless Steel Knife Set

Item No.: KS085F06

Description

**Quotation Information** 

### **5Pcs Kitchen Knives**

Chef Knife--USE: Suitable for cutting meat, fish, vegetable.

Bread Knife--USE: Suitable for cutting bread,cake,cheese,etc.

Carving Knife--USE: Suitable for slicing of meat without bone, fish, vegetable. Do not use for chopping bones due to the thin blade.