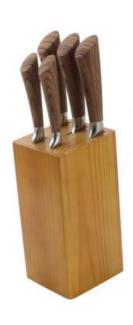

#### 5Pcs Kitchen Knives+ Wooden Block

Stainless Steel Knife Set

Item No.: KS085F06

Description

**Quotation Information** 

### **5Pcs Kitchen Knives**

Chef Knife--USE: Suitable for cutting meat, fish, vegetable.

Bread Knife--USE: Suitable for cutting bread,cake,cheese,etc.

Carving Knife--USE: Suitable for slicing of meat without bone, fish, vegetable. Do not use for chopping bones due to the thin blade.

Utility Knife--USE: suitable for cutting small piece of meat, fruits and vegetables, and peeling melons.

Paring Knife--USE: Suitable for cutting fruit, melon, vegetables

Wooden Block--Suitable for storing and displaying knives. Simple and fashion design, easy to clean.