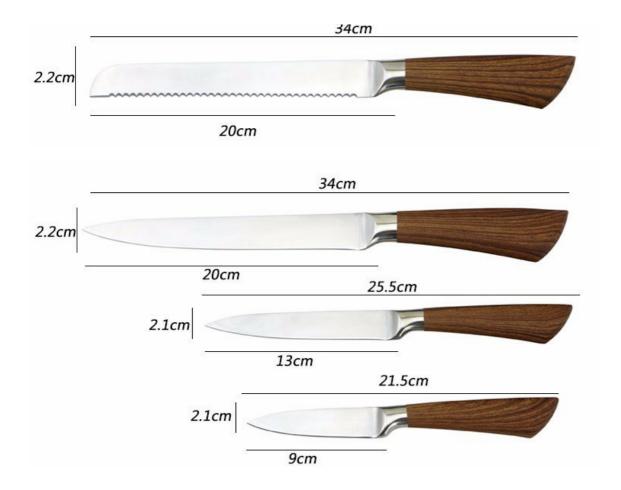

|                          | Material                  | Size                                                             | Weight | Polishing    |
|--------------------------|---------------------------|------------------------------------------------------------------|--------|--------------|
| 8"Chef Knife             |                           | Blade THK:2.5mm, Blade W:4.3cm, Blade<br>L:19.5cm, Handle L:14cm | 143g   |              |
| 8"Bread Knife            |                           | Blade THK:2.5mm, Blade W:2.2cm, Blade<br>L:20cm, Handle L:14cm   | 135g   |              |
| 8"Carving Knife          | Blade M:<br>3CR13         | Blade THK:2.5mm, Blade W:2.2cm, Blade<br>L:20cm, Handle L:14cm   | 124g   |              |
| 5"Utility Knife          | Handle M:<br>#430+Coating | Blade THK:2.0mm, Blade W:2.1cm, Blade<br>L:13cm, Handle L:12.5cm | 65g    | Rubber wheel |
| 3.5"Paring Knife         |                           | Blade THK:2.0mm, Blade W:2.1cm, Blade<br>L:9cm, Handle L:12.5cm  | 63g    |              |
| 5pcs Set<br>Wooden Block | Pine wood                 | 11.3 x 9.6 x 22cm                                                | 1242g  |              |
| Item No.                 | KS085F06                  |                                                                  |        |              |
| MOQ                      | 1000 Sets                 |                                                                  |        |              |
| Package                  | Color Box                 |                                                                  |        |              |

## **Product Size**

Note:Size is subject to actual sample.