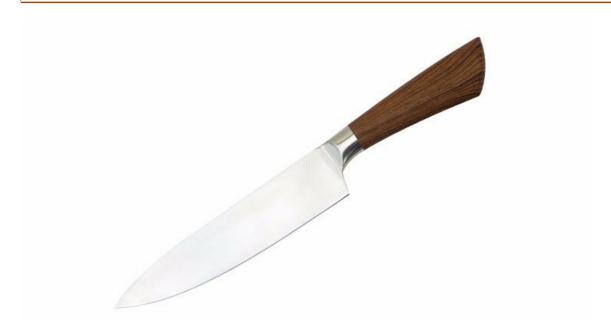

### **5Pcs Kitchen Knives**

Chef Knife--USE: Suitable for cutting meat, fish, vegetable.

Bread Knife--USE: Suitable for cutting bread,cake,cheese,etc.

Carving Knife--USE: Suitable for slicing of meat without bone, fish, vegetable. Do not use for chopping bones due to the thin blade.