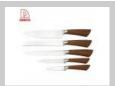

### **5Pcs Kitchen Knives**

Chef Knife--USE: Suitable for cutting meat, fish, vegetable.

Bread Knife--USE: Suitable for cutting bread,cake,cheese,etc.

Carving Knife--USE: Suitable for slicing of meat without bone, fish, vegetable. Do not use for chopping bones due to the thin blade.

Utility Knife--USE: suitable for cutting small piece of meat, fruits and vegetables, and peeling melons.

Paring Knife--USE: Suitable for cutting fruit, melon, vegetables

Wooden Block--Suitable for storing and displaying knives. Simple and fashion design, easy to clean.

|                          | Material                  | Size                                                             | Weight | Polishing    |
|--------------------------|---------------------------|------------------------------------------------------------------|--------|--------------|
| 8"Chef Knife             |                           | Blade THK:2.5mm, Blade W:4.3cm, Blade<br>L:19.5cm, Handle L:14cm | 143g   |              |
| 8"Bread Knife            |                           | Blade THK:2.5mm, Blade W:2.2cm, Blade<br>L:20cm, Handle L:14cm   | 135g   |              |
| 8"Carving Knife          | Blade M:<br>3CR13         | Blade THK:2.5mm, Blade W:2.2cm, Blade<br>L:20cm, Handle L:14cm   | 124g   |              |
| 5"Utility Knife          | Handle M:<br>#430+Coating | Blade THK:2.0mm, Blade W:2.1cm, Blade<br>L:13cm, Handle L:12.5cm | 65g    | Rubber wheel |
| 3.5"Paring Knife         |                           | Blade THK:2.0mm, Blade W:2.1cm, Blade<br>L:9cm, Handle L:12.5cm  | 63g    |              |
| 5pcs Set<br>Wooden Block | Pine wood                 | 11.3 x 9.6 x 22cm                                                | 1242g  |              |
| Item No.                 | KS085F06                  |                                                                  |        |              |
| MOQ                      | 1000 Sets                 |                                                                  |        |              |
| Package                  | Color Box                 |                                                                  |        |              |