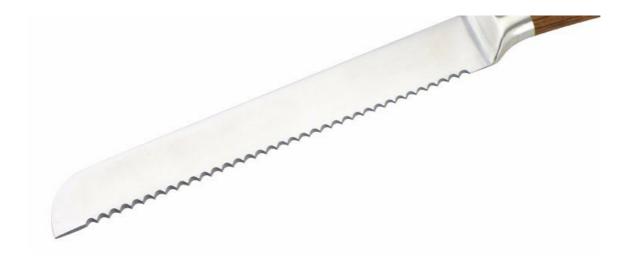

### **5Pcs Kitchen Knives**

Chef Knife--USE: Suitable for cutting meat, fish, vegetable.

Bread Knife--USE: Suitable for cutting bread,cake,cheese,etc.

Carving Knife--USE: Suitable for slicing of meat without bone, fish, vegetable. Do not use for chopping bones due to the thin blade.