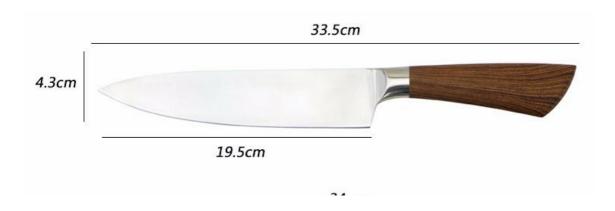

|                          | Material                  | Size                                                             | Weight | Polishing    |
|--------------------------|---------------------------|------------------------------------------------------------------|--------|--------------|
| 8"Chef Knife             |                           | Blade THK:2.5mm, Blade W:4.3cm, Blade<br>L:19.5cm, Handle L:14cm | 143g   |              |
| 8"Bread Knife            |                           | Blade THK:2.5mm, Blade W:2.2cm, Blade<br>L:20cm, Handle L:14cm   | 135g   |              |
| 8"Carving Knife          | Blade M:<br>3CR13         | Blade THK:2.5mm, Blade W:2.2cm, Blade<br>L:20cm, Handle L:14cm   | 124g   |              |
| 5"Utility Knife          | Handle M:<br>#430+Coating | Blade THK:2.0mm, Blade W:2.1cm, Blade<br>L:13cm, Handle L:12.5cm | 65g    | Rubber wheel |
| 3.5"Paring Knife         |                           | Blade THK:2.0mm, Blade W:2.1cm, Blade<br>L:9cm, Handle L:12.5cm  | 63g    |              |
| 5pcs Set<br>Wooden Block | Pine wood                 | 11.3 x 9.6 x 22cm                                                | 1242g  |              |
| Item No.                 | KS085F06                  |                                                                  |        |              |
| MOQ                      | 1000 Sets                 |                                                                  |        |              |
| Package                  | Color Box                 |                                                                  |        |              |

## **Product Size**

Note:Size is subject to actual sample.