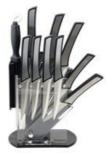

### **5Pcs Kitchen Knives**

Chef Knife--USE: Suitable for cutting meat, fish, vegetable.

Bread Knife--USE: Suitable for cutting bread,cake,cheese,etc.

Carving Knife--USE: Suitable for slicing of meat without bone, fish, vegetable. Do not use for chopping bones due to the thin blade.

Utility Knife--USE: suitable for cutting small piece of meat, fruits and vegetables, and peeling melons.

Paring Knife--USE: Suitable for cutting fruit, melon, vegetables

Wooden Block--Suitable for storing and displaying knives. Simple and fashion design, easy to clean.

|                          | Material                  | Size                                                             | Weight | Polishing    |
|--------------------------|---------------------------|------------------------------------------------------------------|--------|--------------|
| 8"Chef Knife             |                           | Blade THK:2.5mm, Blade W:4.3cm, Blade<br>L:19.5cm, Handle L:14cm | 143g   |              |
| 8"Bread Knife            |                           | Blade THK:2.5mm, Blade W:2.2cm, Blade<br>L:20cm, Handle L:14cm   | 135g   |              |
| 8"Carving Knife          | Blade M:<br>3CR13         | Blade THK:2.5mm, Blade W:2.2cm, Blade<br>L:20cm, Handle L:14cm   | 124g   |              |
| 5"Utility Knife          | Handle M:<br>#430+Coating | Blade THK:2.0mm, Blade W:2.1cm, Blade<br>L:13cm, Handle L:12.5cm | 65g    | Rubber wheel |
| 3.5"Paring Knife         |                           | Blade THK:2.0mm, Blade W:2.1cm, Blade<br>L:9cm, Handle L:12.5cm  | 63g    |              |
| 5pcs Set<br>Wooden Block | Pine wood                 | 11.3 x 9.6 x 22cm                                                | 1242g  |              |
| Item No.                 | KS085F06                  |                                                                  |        |              |
| MOQ                      | 1000 Sets                 |                                                                  |        |              |
| Package                  | Color Box                 |                                                                  |        |              |