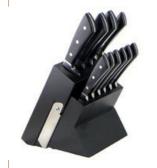

### **5Pcs Kitchen Knives**

Chef Knife--USE: Suitable for cutting meat, fish, vegetable.

Bread Knife--USE: Suitable for cutting bread,cake,cheese,etc.

Carving Knife--USE: Suitable for slicing of meat without bone, fish, vegetable. Do not use for chopping bones due to the thin blade.

Utility Knife--USE: suitable for cutting small piece of meat, fruits and vegetables, and peeling melons.

Paring Knife--USE: Suitable for cutting fruit, melon, vegetables

Wooden Block--Suitable for storing and displaying knives. Simple and fashion design, easy to clean.

|                          | Material                  | Size                                                             | Weight | Polishing    |
|--------------------------|---------------------------|------------------------------------------------------------------|--------|--------------|
| 8"Chef Knife             |                           | Blade THK:2.5mm, Blade W:4.3cm, Blade<br>L:19.5cm, Handle L:14cm | 143g   |              |
| 8"Bread Knife            |                           | Blade THK:2.5mm, Blade W:2.2cm, Blade<br>L:20cm, Handle L:14cm   | 135g   |              |
| 8"Carving Knife          | Blade M:<br>3CR13         | Blade THK:2.5mm, Blade W:2.2cm, Blade<br>L:20cm, Handle L:14cm   | 124g   |              |
| 5"Utility Knife          | Handle M:<br>#430+Coating | Blade THK:2.0mm, Blade W:2.1cm, Blade<br>L:13cm, Handle L:12.5cm | 65g    | Rubber wheel |
| 3.5"Paring Knife         |                           | Blade THK:2.0mm, Blade W:2.1cm, Blade<br>L:9cm, Handle L:12.5cm  | 63g    |              |
| 5pcs Set<br>Wooden Block | Pine wood                 | 11.3 x 9.6 x 22cm                                                | 1242g  |              |
| Item No.                 | KS085F06                  |                                                                  |        |              |
| MOQ                      | 1000 Sets                 |                                                                  |        |              |
| Package                  | Color Box                 |                                                                  |        |              |