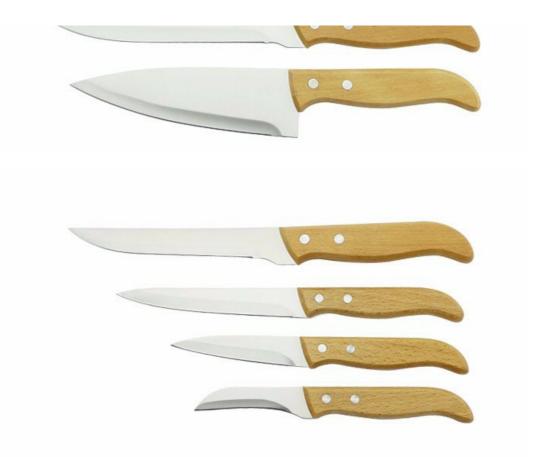

## **8Pcs Kitchen Knives**

Chef Knife--USE: Suitable for cutting meat, fish, vegetable.

Bread Knife--USE: Suitable for cutting bread, cake, cheese, etc.

Carving Knife--USE: Suitable for slicing of meat without bone,fish,vegetable. Do not use for chopping bones due to the thin blade. Utility Knife--USE: suitable for cutting small piece of meat, fruits and vegetables,and peeling melons. Paring Knife--USE: Suitable for cutting fruit, melon,vegetables

|                   | Material                                      | Size                                                                            | Weight | Polishing      |
|-------------------|-----------------------------------------------|---------------------------------------------------------------------------------|--------|----------------|
| 8"Chef Knife      | Blade M:<br>3CR13,<br>Handle M:<br>Beech wood | Blade THK:1.5mm, Blade W:4cm, Blade<br>L:20cm, Handle L:13cm,Total L:33cm       | 118g   | Sand Polishing |
| 8"Bread Knife     |                                               | Blade THK:1.5mm, Blade W:2.5cm, Blade<br>L:20.7cm, Handle L:13cm,Total L:33.7cm | 86g    |                |
| 7.5"Carving Knife |                                               | Blade THK:1.5mm, Blade W:2.5cm, Blade<br>L:19cm, Handle L:13cm,Total L:32cm     | 80g    |                |
| 6"Chef Knife      |                                               | Blade THK:1.5mm, Blade W:4cm, Blade<br>L:15.5cm, Handle L:13cm,Total L:28.5cm   | 99g    |                |
| 6"Boning Knife    |                                               | Blade THK:1.5mm, Blade W:4cm, Blade<br>L:15.5cm, Handle L:13cm,Total L:28.5cm   | 68g    |                |
| 5"Utility Knife   |                                               | Blade THK:1.2mm, Blade W:2cm, Blade<br>L:12.8cm, Handle L:11cm,Total L:23.8cm   | 37g    |                |
| 3.5"Paring Knife  |                                               | Blade THK:1.2mm, Blade W:2cm, Blade<br>L:8.8cm, Handle L:11cm,Total L:19.8cm    | 35g    |                |
| 3"Peeling Knife   |                                               | Blade THK:1.2mm, Blade W:2cm, Blade<br>L:7.8cm, Handle L:11cm,Total L:18.8cm    | 33g    |                |
| Item No.          | KS134                                         |                                                                                 |        |                |
| MOQ               | 1000 Sets                                     |                                                                                 |        |                |
| Package           | Color Box                                     |                                                                                 |        |                |