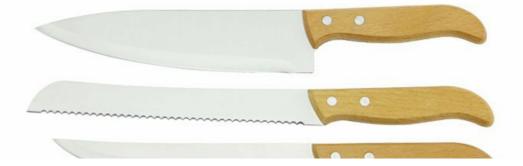

## **8Pcs Kitchen Knives**

Chef Knife--USE: Suitable for cutting meat, fish, vegetable.

Bread Knife--USE: Suitable for cutting bread, cake, cheese, etc.

Carving Knife--USE: Suitable for slicing of meat without bone,fish,vegetable. Do not use for chopping bones due to the thin blade. Utility Knife--USE: suitable for cutting small piece of meat, fruits and vegetables,and peeling melons. Paring Knife--USE: Suitable for cutting fruit, melon,vegetables

|                   | Material                                      | Size                                                                            | Weight | Polishing      |
|-------------------|-----------------------------------------------|---------------------------------------------------------------------------------|--------|----------------|
| 8"Chef Knife      | Blade M:<br>3CR13,<br>Handle M:<br>Beech wood | Blade THK:1.5mm, Blade W:4cm, Blade<br>L:20cm, Handle L:13cm,Total L:33cm       | 118g   | Sand Polishing |
| 8"Bread Knife     |                                               | Blade THK:1.5mm, Blade W:2.5cm, Blade<br>L:20.7cm, Handle L:13cm,Total L:33.7cm | 86g    |                |
| 7.5"Carving Knife |                                               | Blade THK:1.5mm, Blade W:2.5cm, Blade<br>L:19cm, Handle L:13cm,Total L:32cm     | 80g    |                |
| 6"Chef Knife      |                                               | Blade THK:1.5mm, Blade W:4cm, Blade<br>L:15.5cm, Handle L:13cm,Total L:28.5cm   | 99g    |                |
| 6"Boning Knife    |                                               | Blade THK:1.5mm, Blade W:4cm, Blade<br>L:15.5cm, Handle L:13cm,Total L:28.5cm   | 68g    |                |
| 5"Utility Knife   |                                               | Blade THK:1.2mm, Blade W:2cm, Blade<br>L:12.8cm, Handle L:11cm,Total L:23.8cm   | 37g    |                |
| 3.5"Paring Knife  |                                               | Blade THK:1.2mm, Blade W:2cm, Blade<br>L:8.8cm, Handle L:11cm,Total L:19.8cm    | 35g    |                |
| 3"Peeling Knife   |                                               | Blade THK:1.2mm, Blade W:2cm, Blade<br>L:7.8cm, Handle L:11cm,Total L:18.8cm    | 33g    |                |
| Item No.          | KS134                                         |                                                                                 |        |                |
| MOQ               | 1000 Sets                                     |                                                                                 |        |                |
| Package           | Color Box                                     |                                                                                 |        |                |