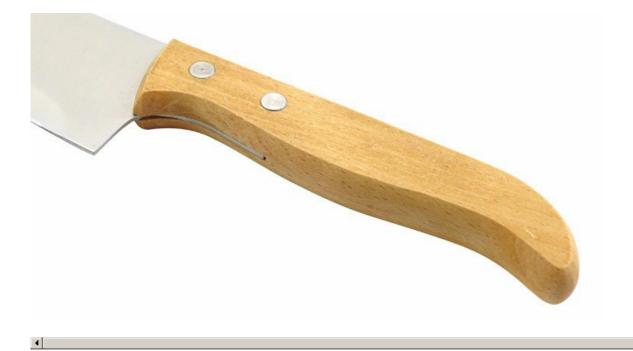

## The new design, more fashion, more beautiful!

Blade is in stainless steel 3Cr13, superior performance and keep long-term sharping.

Classic handle design ,give you a professional cooking experience.