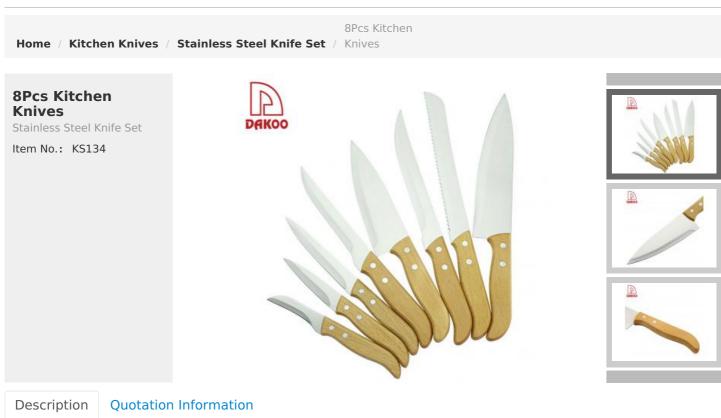

## **8Pcs Kitchen Knives**

Chef Knife--USE: Suitable for cutting meat, fish, vegetable.

Bread Knife--USE: Suitable for cutting bread, cake, cheese, etc.

Carving Knife--USE: Suitable for slicing of meat without bone,fish,vegetable. Do not use for chopping bones due to the thin blade. Utility Knife--USE: suitable for cutting small piece of meat, fruits and vegetables,and peeling melons. Paring Knife--USE: Suitable for cutting fruit, melon,vegetables

|                   | Material                                      | Size                                                                            | Weight | Polishing      |
|-------------------|-----------------------------------------------|---------------------------------------------------------------------------------|--------|----------------|
| 8"Chef Knife      | Blade M:<br>3CR13,<br>Handle M:<br>Beech wood | Blade THK:1.5mm, Blade W:4cm, Blade<br>L:20cm, Handle L:13cm,Total L:33cm       | 118g   | Sand Polishing |
| 8"Bread Knife     |                                               | Blade THK:1.5mm, Blade W:2.5cm, Blade<br>L:20.7cm, Handle L:13cm,Total L:33.7cm | 86g    |                |
| 7.5"Carving Knife |                                               | Blade THK:1.5mm, Blade W:2.5cm, Blade<br>L:19cm, Handle L:13cm,Total L:32cm     | 80g    |                |
| 6"Chef Knife      |                                               | Blade THK:1.5mm, Blade W:4cm, Blade<br>L:15.5cm, Handle L:13cm,Total L:28.5cm   | 99g    |                |
| 6"Boning Knife    |                                               | Blade THK:1.5mm, Blade W:4cm, Blade<br>L:15.5cm, Handle L:13cm,Total L:28.5cm   | 68g    |                |
| 5"Utility Knife   |                                               | Blade THK:1.2mm, Blade W:2cm, Blade<br>L:12.8cm, Handle L:11cm,Total L:23.8cm   | 37g    |                |
| 3.5"Paring Knife  |                                               | Blade THK:1.2mm, Blade W:2cm, Blade<br>L:8.8cm, Handle L:11cm,Total L:19.8cm    | 35g    |                |
| 3"Peeling Knife   |                                               | Blade THK:1.2mm, Blade W:2cm, Blade<br>L:7.8cm, Handle L:11cm,Total L:18.8cm    | 33g    |                |
| Item No.          | KS134                                         |                                                                                 |        |                |
| MOQ               | 1000 Sets                                     |                                                                                 |        |                |
| Package           | Color Box                                     |                                                                                 |        |                |