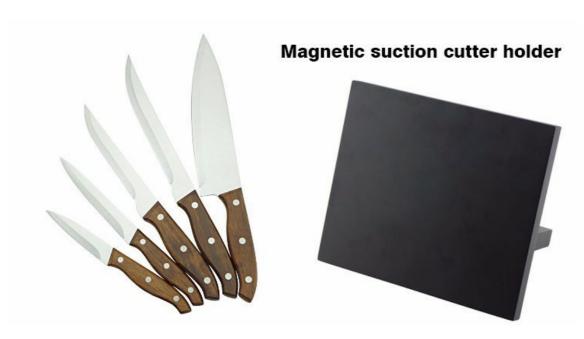

## **5Pcs Kitchen Knives**

Chef Knife--USE: Suitable for cutting meat, fish, vegetable.

Bread Knife--USE: Suitable for cutting bread,cake,cheese,etc.

Carving Knife--USE: Suitable for slicing of meat without bone, fish, vegetable. Do not use for chopping bones due to the thin blade.

Utility Knife--USE: suitable for cutting small piece of meat, fruits and vegetables, and peeling melons.

Paring Knife--USE: Suitable for cutting fruit, melon, vegetables

Wooden Block--Suitable for storing and displaying knives. Simple and fashion design, easy to clean.

## Magnetic Panel Wooden Block (Black)

Made from 3Cr13, superior performance, sharp and durable

The handle design is according with human engineering, it's smooth and rounded and not hurting hand, comfortable feel.