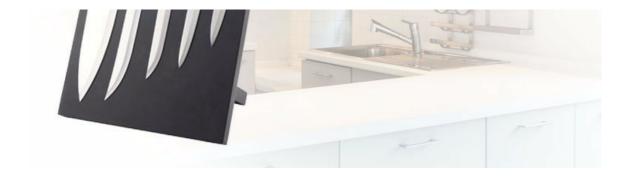

# Detailed Images

## Magnetic Panel Wooden Block (Black)

Made from 3Cr13, superior performance, sharp and durable

The handle design is according with human engineering, it's smooth and rounded and not hurting hand, comfortable feel.