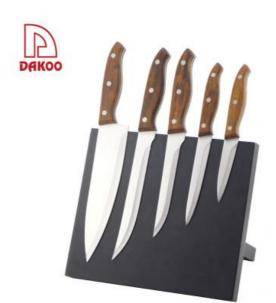

## **5Pcs Kitchen Knives**

Chef Knife--USE: Suitable for cutting meat, fish, vegetable.

Bread Knife--USE: Suitable for cutting bread,cake,cheese,etc.

Carving Knife--USE: Suitable for slicing of meat without bone, fish, vegetable. Do not use for chopping bones due to the thin blade.

Utility Knife--USE: suitable for cutting small piece of meat, fruits and vegetables, and peeling melons.

Paring Knife--USE: Suitable for cutting fruit, melon, vegetables

Wooden Block--Suitable for storing and displaying knives. Simple and fashion design, easy to clean.

|                                           | Material                                           | Size                                                               | Weight | Polishing      |
|-------------------------------------------|----------------------------------------------------|--------------------------------------------------------------------|--------|----------------|
| 8"Chef Knife                              |                                                    | Blade THK:1.8mm, Blade W:4.6cm, Blade<br>L:20.2cm, Handle L:12.5cm | 189g   |                |
| 7.5"Carving<br>Knife                      | Blade M:<br>3CR13,<br>Handle M:<br>Heavy<br>Bamboo | Blade THK:1.8mm, Blade W:2.6cm, Blade<br>L:19cm, Handle L:12.5cm   | 142g   | Sand polishing |
| 6"Boning Knife                            |                                                    | Blade THK:1.8mm, Blade W:2.6cm, Blade<br>L:15cm, Handle L:12.5cm   | 128g   |                |
| 5"Utility Knife                           |                                                    | Blade THK:1.5mm, Blade W:2cm, Blade<br>L:13cm, Handle L:10.8cm     | 79g    |                |
| 3.5"Paring Knife                          |                                                    | Blade THK:1.5mm, Blade W:2cm, Blade<br>L:9cm, Handle L:10.8cm      | 72g    |                |
| Magnetic Panel<br>Wooden Block<br>(Black) | Rubber<br>wood+<br>Magnet                          | Main Board:250X215x20mm<br>Side Board:220X100X20mm                 |        |                |
| Item No.                                  | KS55907                                            |                                                                    |        |                |
| MOQ                                       | 1000 Sets                                          |                                                                    |        |                |
| Package                                   | Color Box                                          |                                                                    |        |                |

## Magnetic Panel Wooden Block (Black)

Made from 3Cr13, superior performance, sharp and durable

The handle design is according with human engineering, it's smooth and rounded and not hurting hand, comfortable feel.