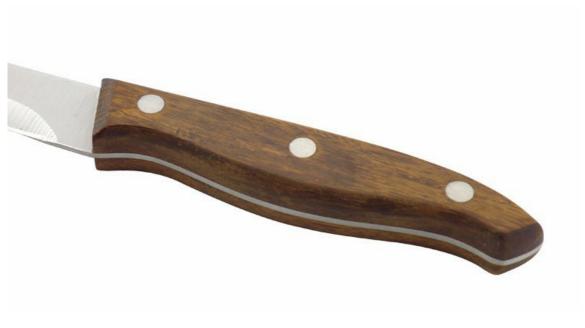

## Magnetic Panel Wooden Block (Black)

Made from 3Cr13, superior performance, sharp and durable

The handle design is according with human engineering, it's smooth and rounded and not hurting hand, comfortable feel.