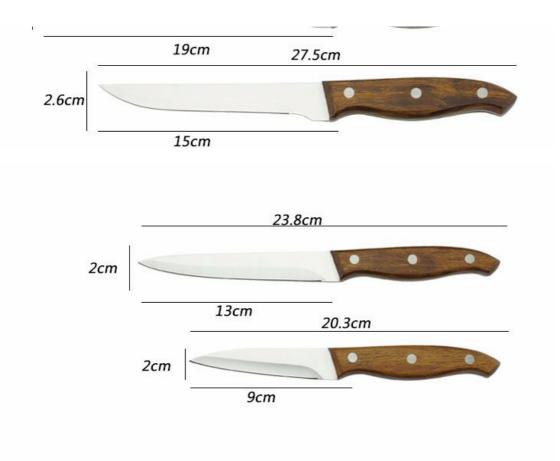

|                                           | Material                                           | Size                                                               | Weight | Polishing      |
|-------------------------------------------|----------------------------------------------------|--------------------------------------------------------------------|--------|----------------|
| 8"Chef Knife                              |                                                    | Blade THK:1.8mm, Blade W:4.6cm, Blade<br>L:20.2cm, Handle L:12.5cm | 189g   |                |
| 7.5"Carving<br>Knife                      | Blade M:<br>3CR13,<br>Handle M:<br>Heavy<br>Bamboo | Blade THK:1.8mm, Blade W:2.6cm, Blade<br>L:19cm, Handle L:12.5cm   | 142g   | Sand polishing |
| 6"Boning Knife                            |                                                    | Blade THK:1.8mm, Blade W:2.6cm, Blade<br>L:15cm, Handle L:12.5cm   | 128g   |                |
| 5"Utility Knife                           |                                                    | Blade THK:1.5mm, Blade W:2cm, Blade<br>L:13cm, Handle L:10.8cm     | 79g    |                |
| 3.5"Paring Knife                          |                                                    | Blade THK:1.5mm, Blade W:2cm, Blade<br>L:9cm, Handle L:10.8cm      | 72g    |                |
| Magnetic Panel<br>Wooden Block<br>(Black) | Rubber<br>wood+<br>Magnet                          | Main Board:250X215x20mm<br>Side Board:220X100X20mm                 |        |                |
| Item No.                                  | KS55907                                            |                                                                    |        |                |
| MOQ                                       | 1000 Sets                                          |                                                                    |        |                |
| Package                                   | Color Box                                          |                                                                    |        |                |

## **Product Size**

Note:Size is subject to actual sample.