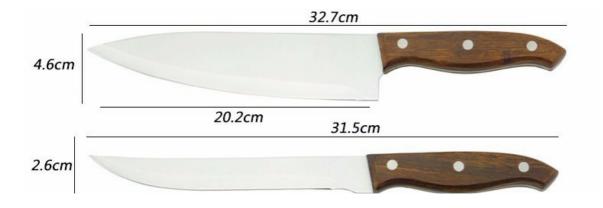

|                                           | Material                                           | Size                                                               | Weight | Polishing      |
|-------------------------------------------|----------------------------------------------------|--------------------------------------------------------------------|--------|----------------|
| 8"Chef Knife                              |                                                    | Blade THK:1.8mm, Blade W:4.6cm, Blade<br>L:20.2cm, Handle L:12.5cm | 189g   |                |
| 7.5"Carving<br>Knife                      | Blade M:<br>3CR13,<br>Handle M:<br>Heavy<br>Bamboo | Blade THK:1.8mm, Blade W:2.6cm, Blade<br>L:19cm, Handle L:12.5cm   | 142g   | Sand polishing |
| 6"Boning Knife                            |                                                    | Blade THK:1.8mm, Blade W:2.6cm, Blade<br>L:15cm, Handle L:12.5cm   | 128g   |                |
| 5"Utility Knife                           |                                                    | Blade THK:1.5mm, Blade W:2cm, Blade<br>L:13cm, Handle L:10.8cm     | 79g    |                |
| 3.5"Paring Knife                          |                                                    | Blade THK:1.5mm, Blade W:2cm, Blade<br>L:9cm, Handle L:10.8cm      | 72g    |                |
| Magnetic Panel<br>Wooden Block<br>(Black) | Rubber<br>wood+<br>Magnet                          | Main Board:250X215x20mm<br>Side Board:220X100X20mm                 |        |                |
| Item No.                                  | KS55907                                            |                                                                    |        |                |
| MOQ                                       | 1000 Sets                                          |                                                                    |        |                |
| Package                                   | Color Box                                          |                                                                    |        |                |

## **Product Size**

Note:Size is subject to actual sample.