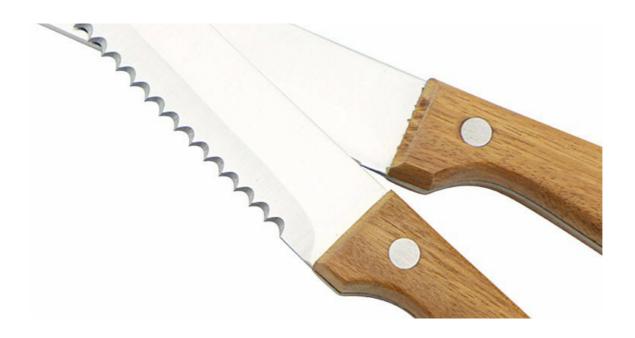

# Magnetic Panel Wooden Block (Black)

Thin serration bread knife To Reduce dropping bread crumbs

The handle design is according with human engineering, it's smooth and rounded and not hurting hand, comfortable feel.