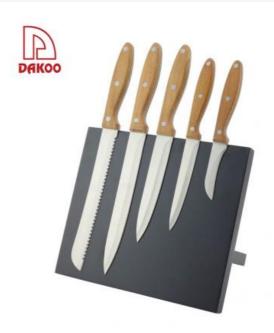

 $$\,^5$$  pcs knife Home / Kitchen Knives / Stainless Steel Knife Set / set

5 pcs knife set

Stainless Steel Knife Set

Item No.: KS073B06

Description

**Quotation Information** 

### **5Pcs Kitchen Knives**

Chef Knife--USE: Suitable for cutting meat, fish, vegetable.

Bread Knife--USE: Suitable for cutting bread,cake,cheese,etc.

Carving Knife--USE: Suitable for slicing of meat without bone, fish, vegetable. Do not use for chopping bones due to the thin blade.

Utility Knife--USE: suitable for cutting small piece of meat, fruits and vegetables, and peeling melons.

Paring Knife--USE: Suitable for cutting fruit, melon, vegetables

Wooden Block--Suitable for storing and displaying knives. Simple and fashion design, easy to clean.

# Magnetic Panel Wooden Block (Black)

Thin serration bread knife To Reduce dropping bread crumbs

The handle design is according with human engineering, it's smooth and rounded and not hurting hand, comfortable feel.