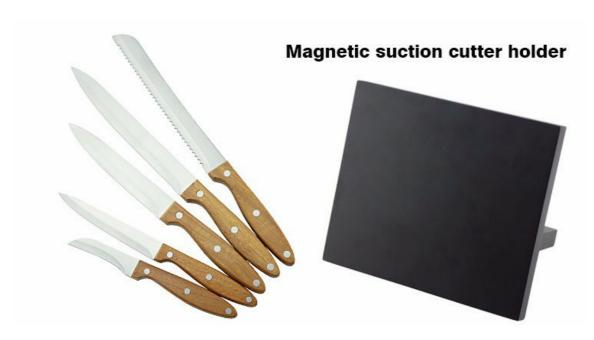

### **5Pcs Kitchen Knives**

Chef Knife--USE: Suitable for cutting meat, fish, vegetable.

Bread Knife--USE: Suitable for cutting bread,cake,cheese,etc.

Carving Knife--USE: Suitable for slicing of meat without bone, fish, vegetable. Do not use for chopping bones due to the thin blade.

Utility Knife--USE: suitable for cutting small piece of meat, fruits and vegetables, and peeling melons.

Paring Knife--USE: Suitable for cutting fruit, melon, vegetables

Wooden Block--Suitable for storing and displaying knives. Simple and fashion design, easy to clean.

# Magnetic Panel Wooden Block (Black)

Thin serration bread knife To Reduce dropping bread crumbs

The handle design is according with human engineering, it's smooth and rounded and not hurting hand, comfortable feel.