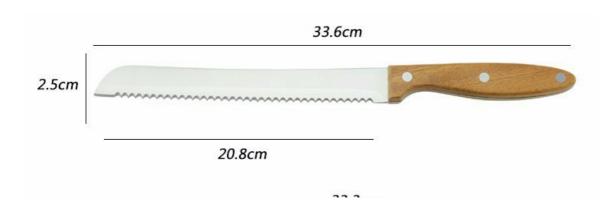

|                                           | Material                  | Size                                                             | Weight | Polishing      |
|-------------------------------------------|---------------------------|------------------------------------------------------------------|--------|----------------|
| 8"Bread Knife                             |                           | Blade THK:2mm, Blade W:2.5cm, Blade<br>L:20.8cm, Handle L:12.8cm | 130g   |                |
| 8"Carving Knife                           |                           | Blade THK:2.0mm, Blade W:2.5cm, Blade L:20.5cm, Handle L:12.8cm  | 126g   |                |
| 6"Carving Knife                           | Blade M:<br>3CR13,        | Blade THK:2mm, Blade W:2.5cm, Blade<br>L:15.1cm, Handle L:12.8cm | 107g   |                |
| 5"Utility Knife                           | Handle M:<br>Sapele Wood  | Blade THK:1.5mm, Blade W:2cm, Blade<br>L:13cm, Handle L:11.2cm   | 63g    | Sand polishing |
| 3.5"Paring Knife                          |                           | Blade THK:1.5mm, Blade W:2cm, Blade L:7.8cm, Handle L:11.2cm     | 52g    |                |
| Magnetic Panel<br>Wooden Block<br>(Black) | Rubber<br>wood+<br>Magnet | Main Board:250X215x20mm<br>Side Board:220X100X20mm               | 1502g  |                |
| Item No.                                  | KS073B06                  |                                                                  |        |                |
| MOQ                                       | 1000 Sets                 |                                                                  |        |                |
| Package                                   | Color Box                 |                                                                  |        |                |

## **Product Size**

Note: Size is subject to actual sample.