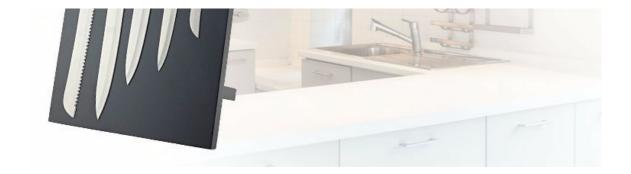

## Detailed Images

# Magnetic Panel Wooden Block (Black)

Thin serration bread knife To Reduce dropping bread crumbs

The handle design is according with human engineering, it's smooth and rounded and not hurting hand, comfortable feel.