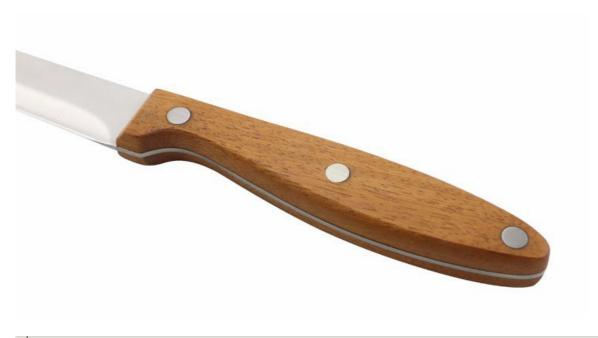

# Magnetic Panel Wooden Block (Black)

Thin serration bread knife To Reduce dropping bread crumbs

The handle design is according with human engineering, it's smooth and rounded and not hurting hand, comfortable feel.