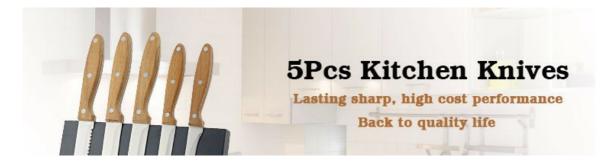

# **Elegant and Fashionable**

high quality life starts from the pursuit of high quality

### **5Pcs Kitchen Knives**

Chef Knife--USE: Suitable for cutting meat, fish, vegetable.

Bread Knife--USE: Suitable for cutting bread,cake,cheese,etc.

Carving Knife--USE: Suitable for slicing of meat without bone, fish, vegetable. Do not use for chopping bones due to the thin blade.

Utility Knife--USE: suitable for cutting small piece of meat, fruits and vegetables, and peeling melons.

Paring Knife--USE: Suitable for cutting fruit, melon, vegetables

Wooden Block--Suitable for storing and displaying knives. Simple and fashion design, easy to clean.