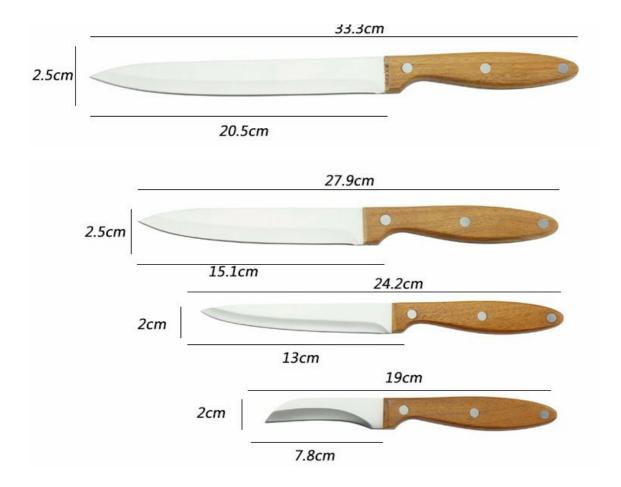

|                                           | Material                  | Size                                                             | Weight | Polishing      |
|-------------------------------------------|---------------------------|------------------------------------------------------------------|--------|----------------|
| 8"Bread Knife                             |                           | Blade THK:2mm, Blade W:2.5cm, Blade<br>L:20.8cm, Handle L:12.8cm | 130g   |                |
| 8"Carving Knife                           |                           | Blade THK:2.0mm, Blade W:2.5cm, Blade L:20.5cm, Handle L:12.8cm  | 126g   |                |
| 6"Carving Knife                           | Blade M:<br>3CR13,        | Blade THK:2mm, Blade W:2.5cm, Blade<br>L:15.1cm, Handle L:12.8cm | 107g   |                |
| 5"Utility Knife                           | Handle M:<br>Sapele Wood  | Blade THK:1.5mm, Blade W:2cm, Blade<br>L:13cm, Handle L:11.2cm   | 63g    | Sand polishing |
| 3.5"Paring Knife                          |                           | Blade THK:1.5mm, Blade W:2cm, Blade L:7.8cm, Handle L:11.2cm     | 52g    |                |
| Magnetic Panel<br>Wooden Block<br>(Black) | Rubber<br>wood+<br>Magnet | Main Board:250X215x20mm<br>Side Board:220X100X20mm               | 1502g  |                |
| Item No.                                  | KS073B06                  |                                                                  |        |                |
| MOQ                                       | 1000 Sets                 |                                                                  |        |                |
| Package                                   | Color Box                 |                                                                  |        |                |

## **Product Size**

Note: Size is subject to actual sample.