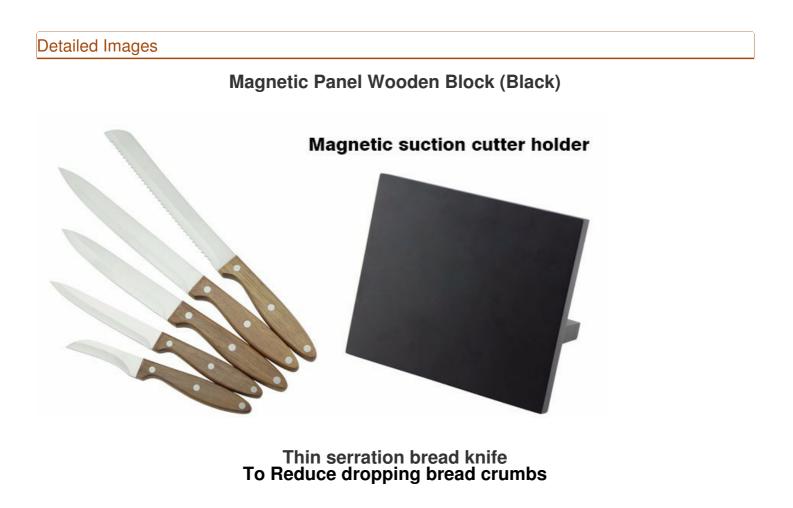

## **5Pcs Kitchen Knives**

Chef Knife--USE: Suitable for cutting meat, fish, vegetable.

Bread Knife--USE: Suitable for cutting bread, cake, cheese, etc.

Carving Knife--USE: Suitable for slicing of meat without bone,fish,vegetable. Do not use for chopping bones due to the thin blade. Utility Knife--USE: suitable for cutting small piece of meat, fruits and vegetables,and peeling melons.

Paring Knife--USE: Suitable for cutting fruit, melon, vegetables

Wooden Block--Suitable for storing and displaying knives. Simple and fashion design, easy to clean.

|                                           | Material                  | Size                                                               | Weight | Polishing      |
|-------------------------------------------|---------------------------|--------------------------------------------------------------------|--------|----------------|
| 8"Bread Knife                             |                           | Blade THK:2mm, Blade W:2.5cm, Blade<br>L:20.8cm, Handle L:12.8cm   | 130g   |                |
| 8"Carving Knife                           | Blade M:<br>3CR13,        | Blade THK:2.0mm, Blade W:2.5cm, Blade<br>L:20.5cm, Handle L:12.8cm | 126g   |                |
| 6"Carving Knife                           | Handle M:<br>Black walnut | Blade THK:2mm, Blade W:2.5cm, Blade<br>L:15.1cm, Handle L:12.8cm   | 107g   |                |
| 5"Utility Knife                           |                           | Blade THK:1.5mm, Blade W:2cm, Blade<br>L:13cm, Handle L:11.2cm     | 63g    | Sand polishing |
| 3.5"Paring Knife                          |                           | Blade THK:1.5mm, Blade W:2cm, Blade<br>L:7.8cm, Handle L:11.2cm    | 52g    |                |
| Magnetic Panel<br>Wooden Block<br>(Black) | Rubber<br>wood+<br>Magnet | Main Board:250X215x20mm<br>Side Board:220X100X20mm                 | 1502g  |                |
| Item No.                                  | KS073A06                  |                                                                    |        |                |
| MOQ                                       | 1000 Sets                 |                                                                    |        |                |
| Package                                   | Color Box                 |                                                                    |        |                |