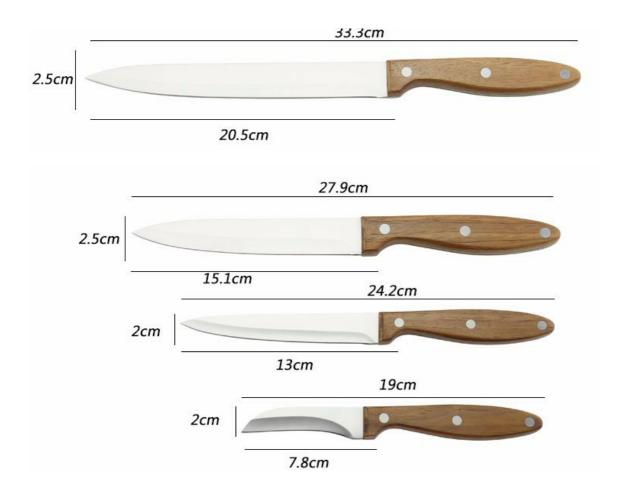

Paring Knife--USE: Suitable for cutting fruit, melon, vegetables

Wooden Block--Suitable for storing and displaying knives. Simple and fashion design, easy to clean.

|                                           | Material                  | Size                                                               | Weight | Polishing      |
|-------------------------------------------|---------------------------|--------------------------------------------------------------------|--------|----------------|
| 8"Bread Knife                             |                           | Blade THK:2mm, Blade W:2.5cm, Blade<br>L:20.8cm, Handle L:12.8cm   | 130g   |                |
| 8"Carving Knife                           | Blade M:<br>3CR13,        | Blade THK:2.0mm, Blade W:2.5cm, Blade<br>L:20.5cm, Handle L:12.8cm | 126g   |                |
| 6"Carving Knife                           | Handle M:<br>Black walnut | Blade THK:2mm, Blade W:2.5cm, Blade<br>L:15.1cm, Handle L:12.8cm   | 107g   |                |
| 5"Utility Knife                           |                           | Blade THK:1.5mm, Blade W:2cm, Blade<br>L:13cm, Handle L:11.2cm     | 63g    | Sand polishing |
| 3.5"Paring Knife                          |                           | Blade THK:1.5mm, Blade W:2cm, Blade<br>L:7.8cm, Handle L:11.2cm    | 52g    |                |
| Magnetic Panel<br>Wooden Block<br>(Black) | Rubber<br>wood+<br>Magnet | Main Board:250X215x20mm<br>Side Board:220X100X20mm                 | 1502g  |                |
| Item No.                                  | KS073A06                  |                                                                    |        |                |
| MOQ                                       | 1000 Sets                 |                                                                    |        |                |
| Package                                   | Color Box                 |                                                                    |        |                |

## Product Size

Note:Size is subject to actual sample.

The handle design is according with human engineering, it's smooth and rounded and not hurting hand,comfortable feel.