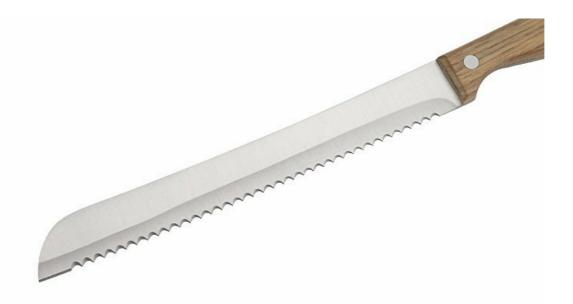

## **5Pcs Kitchen Knives**

Chef Knife--USE: Suitable for cutting meat, fish, vegetable.

Bread Knife--USE: Suitable for cutting bread, cake, cheese, etc.

Carving Knife--USE: Suitable for slicing of meat without bone,fish,vegetable. Do not use for chopping bones due to the thin blade. Utility Knife--USE: suitable for cutting small piece of meat, fruits and vegetables,and peeling melons.

Paring Knife--USE: Suitable for cutting fruit, melon, vegetables

Wooden Block--Suitable for storing and displaying knives. Simple and fashion design, easy to clean.

|                                           | Material                  | Size                                                               | Weight | Polishing      |
|-------------------------------------------|---------------------------|--------------------------------------------------------------------|--------|----------------|
| 8"Bread Knife                             |                           | Blade THK:2mm, Blade W:2.5cm, Blade<br>L:20.8cm, Handle L:12.8cm   | 130g   |                |
| 8"Carving Knife                           | Blade M:<br>3CR13,        | Blade THK:2.0mm, Blade W:2.5cm, Blade<br>L:20.5cm, Handle L:12.8cm | 126g   |                |
| 6"Carving Knife                           | Handle M:<br>Black walnut | Blade THK:2mm, Blade W:2.5cm, Blade<br>L:15.1cm, Handle L:12.8cm   | 107g   |                |
| 5"Utility Knife                           |                           | Blade THK:1.5mm, Blade W:2cm, Blade<br>L:13cm, Handle L:11.2cm     | 63g    | Sand polishing |
| 3.5"Paring Knife                          |                           | Blade THK:1.5mm, Blade W:2cm, Blade<br>L:7.8cm, Handle L:11.2cm    | 52g    |                |
| Magnetic Panel<br>Wooden Block<br>(Black) | Rubber<br>wood+<br>Magnet | Main Board:250X215x20mm<br>Side Board:220X100X20mm                 | 1502g  |                |
| Item No.                                  | KS073A06                  |                                                                    |        |                |
| MOQ                                       | 1000 Sets                 |                                                                    |        |                |
| Package                                   | Color Box                 |                                                                    |        |                |