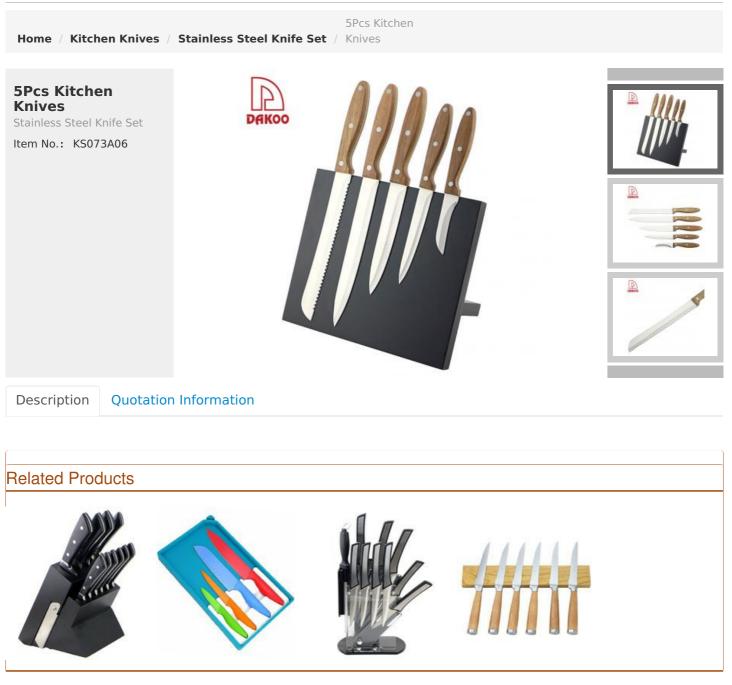

## **5Pcs Kitchen Knives**

Chef Knife--USE: Suitable for cutting meat, fish, vegetable.

Bread Knife--USE: Suitable for cutting bread, cake, cheese, etc.

Carving Knife--USE: Suitable for slicing of meat without bone,fish,vegetable. Do not use for chopping bones due to the thin blade. Utility Knife--USE: suitable for cutting small piece of meat, fruits and vegetables,and peeling melons.

Paring Knife--USE: Suitable for cutting fruit, melon, vegetables

Wooden Block--Suitable for storing and displaying knives. Simple and fashion design, easy to clean.

|                                           | Material                  | Size                                                               | Weight | Polishing      |
|-------------------------------------------|---------------------------|--------------------------------------------------------------------|--------|----------------|
| 8"Bread Knife                             |                           | Blade THK:2mm, Blade W:2.5cm, Blade<br>L:20.8cm, Handle L:12.8cm   | 130g   |                |
| 8"Carving Knife                           | Blade M:<br>3CR13,        | Blade THK:2.0mm, Blade W:2.5cm, Blade<br>L:20.5cm, Handle L:12.8cm | 126g   |                |
| 6"Carving Knife                           | Handle M:<br>Black walnut | Blade THK:2mm, Blade W:2.5cm, Blade<br>L:15.1cm, Handle L:12.8cm   | 107g   |                |
| 5"Utility Knife                           |                           | Blade THK:1.5mm, Blade W:2cm, Blade<br>L:13cm, Handle L:11.2cm     | 63g    | Sand polishing |
| 3.5"Paring Knife                          |                           | Blade THK:1.5mm, Blade W:2cm, Blade<br>L:7.8cm, Handle L:11.2cm    | 52g    |                |
| Magnetic Panel<br>Wooden Block<br>(Black) | Rubber<br>wood+<br>Magnet | Main Board:250X215x20mm<br>Side Board:220X100X20mm                 | 1502g  |                |
| Item No.                                  | KS073A06                  |                                                                    |        |                |
| MOQ                                       | 1000 Sets                 |                                                                    |        |                |
| Package                                   | Color Box                 |                                                                    |        |                |