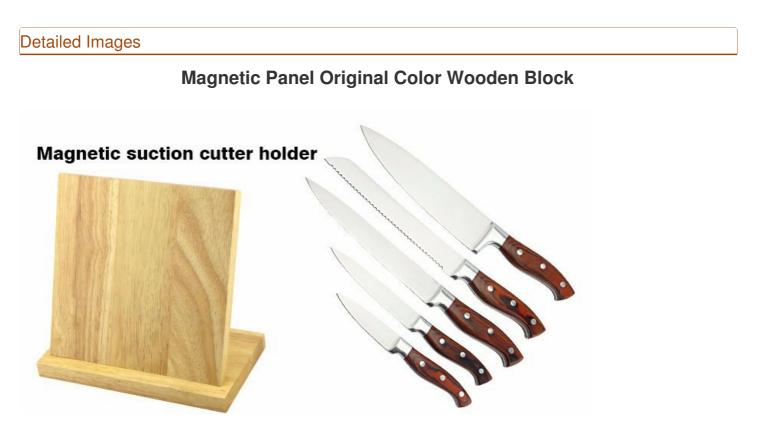

## **5Pcs Kitchen Knives**

Chef Knife--USE: Suitable for cutting meat, fish, vegetable.

Bread Knife--USE: Suitable for cutting bread, cake, cheese, etc.

Carving Knife--USE: Suitable for slicing of meat without bone,fish,vegetable. Do not use for chopping bones due to the thin blade. Utility Knife--USE: suitable for cutting small piece of meat, fruits and vegetables,and peeling melons.

Paring Knife--USE: Suitable for cutting fruit, melon, vegetables

Wooden Block--Suitable for storing and displaying knives. Simple and fashion design, easy to clean.

|                                                  | Material                                              | Size                                                               | Weight | Polishing              |
|--------------------------------------------------|-------------------------------------------------------|--------------------------------------------------------------------|--------|------------------------|
| 8"Chef Knife                                     | Blade M:<br>3Cr13,<br>Handle M:<br>#430+pakka<br>wood | Blade THK:2.0mm, Blade W:4.2cm, Blade<br>L:20cm, Handle L:13.5cm   | 193g   | Rubber wheel polishing |
| 8"Bread Knife                                    |                                                       | Blade THK:2.0mm, Blade W:2.9cm, Blade<br>L:20cm, Handle L:13.5cm   | 163g   |                        |
| 8"Carving Knife                                  |                                                       | Blade THK:2.0mm, Blade W:2.9cm, Blade<br>L:20cm, Handle L:13.5cm   | 159g   |                        |
| 5"Utility Knife                                  |                                                       | Blade THK:1.5mm, Blade W:2.1cm, Blade<br>L:12.7cm, Handle L:11.6cm | 81g    |                        |
| 3.5"Paring Knife                                 |                                                       | Blade THK:1.5mm, Blade W:2.1cm, Blade<br>L:8.7cm, Handle L:11.6cm  | 74g    |                        |
| Magnetic Panel<br>Original Color<br>Wooden Block | Rubber wood<br>+ strong<br>magnet                     | main board size:21.9x20.8x1.8cm<br>botton board size:23.9x12.5x2cm | 1255g  |                        |
| Item No.                                         | KS53206                                               |                                                                    |        |                        |
| MOQ                                              | 500 Sets                                              |                                                                    |        |                        |
| Package                                          | Color Box                                             |                                                                    |        |                        |