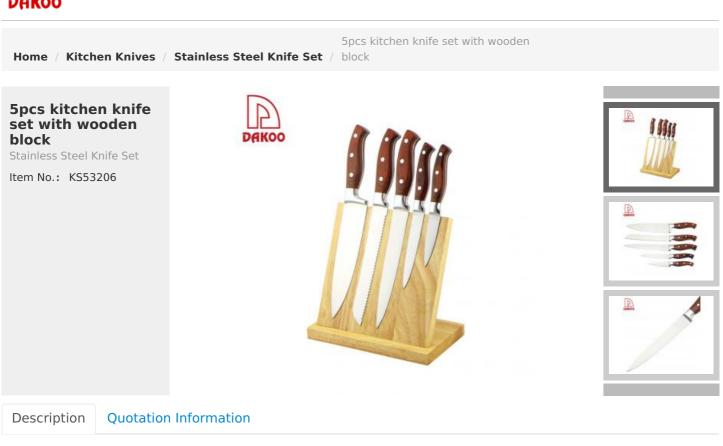

## **5Pcs Kitchen Knives**

Chef Knife--USE: Suitable for cutting meat, fish, vegetable.

Bread Knife--USE: Suitable for cutting bread, cake, cheese, etc.

Carving Knife--USE: Suitable for slicing of meat without bone,fish,vegetable. Do not use for chopping bones due to the thin blade. Utility Knife--USE: suitable for cutting small piece of meat, fruits and vegetables,and peeling melons.

Paring Knife--USE: Suitable for cutting fruit, melon, vegetables

Wooden Block--Suitable for storing and displaying knives. Simple and fashion design, easy to clean.

|                                                  | Material                                              | Size                                                               | Weight | Polishing              |
|--------------------------------------------------|-------------------------------------------------------|--------------------------------------------------------------------|--------|------------------------|
| 8"Chef Knife                                     | Blade M:<br>3Cr13,<br>Handle M:<br>#430+pakka<br>wood | Blade THK:2.0mm, Blade W:4.2cm, Blade<br>L:20cm, Handle L:13.5cm   | 193g   | Rubber wheel polishing |
| 8"Bread Knife                                    |                                                       | Blade THK:2.0mm, Blade W:2.9cm, Blade<br>L:20cm, Handle L:13.5cm   | 163g   |                        |
| 8"Carving Knife                                  |                                                       | Blade THK:2.0mm, Blade W:2.9cm, Blade<br>L:20cm, Handle L:13.5cm   | 159g   |                        |
| 5"Utility Knife                                  |                                                       | Blade THK:1.5mm, Blade W:2.1cm, Blade<br>L:12.7cm, Handle L:11.6cm | 81g    |                        |
| 3.5"Paring Knife                                 |                                                       | Blade THK:1.5mm, Blade W:2.1cm, Blade<br>L:8.7cm, Handle L:11.6cm  | 74g    |                        |
| Magnetic Panel<br>Original Color<br>Wooden Block | Rubber wood<br>+ strong<br>magnet                     | main board size:21.9x20.8x1.8cm<br>botton board size:23.9x12.5x2cm | 1255g  |                        |
| Item No.                                         | KS53206                                               |                                                                    |        |                        |
| MOQ                                              | 500 Sets                                              |                                                                    |        |                        |
| Package                                          | Color Box                                             |                                                                    |        |                        |