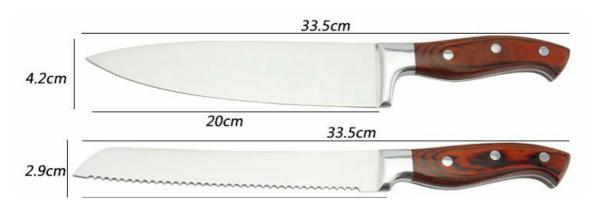

Paring Knife--USE: Suitable for cutting fruit, melon, vegetables

Wooden Block--Suitable for storing and displaying knives. Simple and fashion design, easy to clean.

|                                                  | Material                                              | Size                                                               | Weight | Polishing              |
|--------------------------------------------------|-------------------------------------------------------|--------------------------------------------------------------------|--------|------------------------|
| 8"Chef Knife                                     | Blade M:<br>3Cr13,<br>Handle M:<br>#430+pakka<br>wood | Blade THK:2.0mm, Blade W:4.2cm, Blade<br>L:20cm, Handle L:13.5cm   | 193g   | Rubber wheel polishing |
| 8"Bread Knife                                    |                                                       | Blade THK:2.0mm, Blade W:2.9cm, Blade<br>L:20cm, Handle L:13.5cm   | 163g   |                        |
| 8"Carving Knife                                  |                                                       | Blade THK:2.0mm, Blade W:2.9cm, Blade<br>L:20cm, Handle L:13.5cm   | 159g   |                        |
| 5"Utility Knife                                  |                                                       | Blade THK:1.5mm, Blade W:2.1cm, Blade<br>L:12.7cm, Handle L:11.6cm | 81g    |                        |
| 3.5"Paring Knife                                 |                                                       | Blade THK:1.5mm, Blade W:2.1cm, Blade<br>L:8.7cm, Handle L:11.6cm  | 74g    |                        |
| Magnetic Panel<br>Original Color<br>Wooden Block | Rubber wood<br>+ strong<br>magnet                     | main board size:21.9x20.8x1.8cm<br>botton board size:23.9x12.5x2cm | 1255g  |                        |
| Item No.                                         | KS53206                                               |                                                                    |        |                        |
| MOQ                                              | 500 Sets                                              |                                                                    |        |                        |
| Package                                          | Color Box                                             |                                                                    |        |                        |

Product Size

Note:Size is subject to actual sample.

Made from 3Cr13, superior performance, sharp and durable

With beautiful designed handle and comfortable to hold