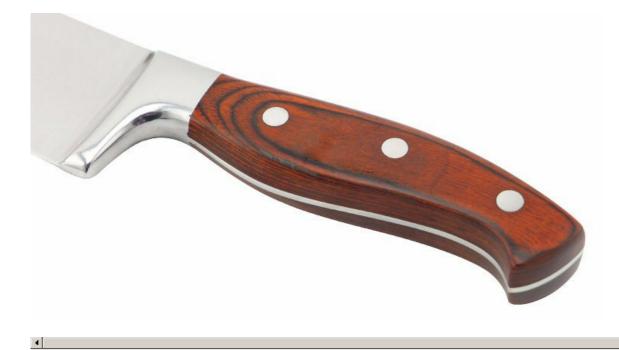

## **5Pcs Kitchen Knives**

Chef Knife--USE: Suitable for cutting meat, fish, vegetable.

Bread Knife--USE: Suitable for cutting bread, cake, cheese, etc.

Carving Knife--USE: Suitable for slicing of meat without bone,fish,vegetable. Do not use for chopping bones due to the thin blade. Utility Knife--USE: suitable for cutting small piece of meat, fruits and vegetables,and peeling melons.

Paring Knife--USE: Suitable for cutting fruit, melon, vegetables

Wooden Block--Suitable for storing and displaying knives. Simple and fashion design, easy to clean.

|                                                  | Material                                              | Size                                                               | Weight | Polishing              |
|--------------------------------------------------|-------------------------------------------------------|--------------------------------------------------------------------|--------|------------------------|
| 8"Chef Knife                                     | Blade M:<br>3Cr13,<br>Handle M:<br>#430+pakka<br>wood | Blade THK:2.0mm, Blade W:4.2cm, Blade<br>L:20cm, Handle L:13.5cm   | 193g   | Rubber wheel polishing |
| 8"Bread Knife                                    |                                                       | Blade THK:2.0mm, Blade W:2.9cm, Blade<br>L:20cm, Handle L:13.5cm   | 163g   |                        |
| 8"Carving Knife                                  |                                                       | Blade THK:2.0mm, Blade W:2.9cm, Blade<br>L:20cm, Handle L:13.5cm   | 159g   |                        |
| 5"Utility Knife                                  |                                                       | Blade THK:1.5mm, Blade W:2.1cm, Blade<br>L:12.7cm, Handle L:11.6cm | 81g    |                        |
| 3.5"Paring Knife                                 |                                                       | Blade THK:1.5mm, Blade W:2.1cm, Blade<br>L:8.7cm, Handle L:11.6cm  | 74g    |                        |
| Magnetic Panel<br>Original Color<br>Wooden Block | Rubber wood<br>+ strong<br>magnet                     | main board size:21.9x20.8x1.8cm<br>botton board size:23.9x12.5x2cm | 1255g  |                        |
| Item No.                                         | KS53206                                               |                                                                    |        |                        |
| MOQ                                              | 500 Sets                                              |                                                                    |        |                        |
| Package                                          | Color Box                                             |                                                                    |        |                        |

Product Size

Note:Size is subject to actual sample.

Made from 3Cr13, superior performance, sharp and durable

With beautiful designed handle and comfortable to hold