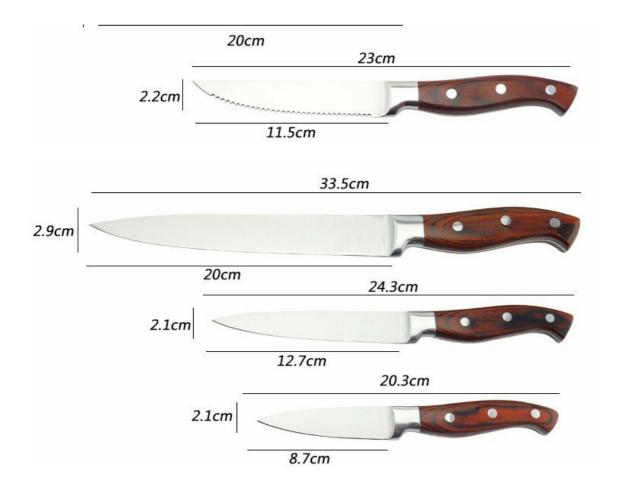

Paring Knife--USE: Suitable for cutting fruit, melon, vegetables

Wooden Block--Suitable for storing and displaying knives. Simple and fashion design, easy to clean.

|                                                  | Material                                              | Size                                                               | Weight | Polishing              |
|--------------------------------------------------|-------------------------------------------------------|--------------------------------------------------------------------|--------|------------------------|
| 8"Chef Knife                                     | Blade M:<br>3Cr13,<br>Handle M:<br>#430+pakka<br>wood | Blade THK:2.0mm, Blade W:4.2cm, Blade<br>L:20cm, Handle L:13.5cm   | 193g   | Rubber wheel polishing |
| 8"Bread Knife                                    |                                                       | Blade THK:2.0mm, Blade W:2.9cm, Blade<br>L:20cm, Handle L:13.5cm   | 163g   |                        |
| 8"Carving Knife                                  |                                                       | Blade THK:2.0mm, Blade W:2.9cm, Blade<br>L:20cm, Handle L:13.5cm   | 159g   |                        |
| 5"Utility Knife                                  |                                                       | Blade THK:1.5mm, Blade W:2.1cm, Blade<br>L:12.7cm, Handle L:11.6cm | 81g    |                        |
| 3.5"Paring Knife                                 |                                                       | Blade THK:1.5mm, Blade W:2.1cm, Blade<br>L:8.7cm, Handle L:11.6cm  | 74g    |                        |
| Magnetic Panel<br>Original Color<br>Wooden Block | Rubber wood<br>+ strong<br>magnet                     | main board size:21.9x20.8x1.8cm<br>botton board size:23.9x12.5x2cm | 1255g  |                        |
| Item No.                                         | KS53206                                               |                                                                    |        |                        |
| MOQ                                              | 500 Sets                                              |                                                                    |        |                        |
| Package                                          | Color Box                                             |                                                                    |        |                        |

Product Size

Note:Size is subject to actual sample.

Made from 3Cr13, superior performance, sharp and durable

With beautiful designed handle and comfortable to hold