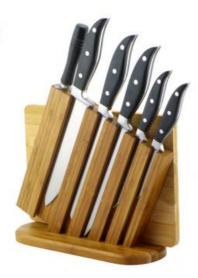

# **Elegant and Fashionable**

high quality life starts from the pursuit of high quality

#### **8Pcs Kitchen Knives**

Chef Knife--USE: Suitable for cutting meat,fish,vegetable. Bread Knife--USE: Suitable for cutting bread,cake,cheese,etc.

Carving Knife--USE: Suitable for slicing of meat without bone, fish, vegetable. Do not use for chopping bones due to the thin blade.

Utility Knife--USE: suitable for cutting small piece of meat, fruits and vegetables, and peeling melons.

Paring Knife--USE: Suitable for cutting fruit, melon, vegetables

Bamboo Block--Suitable for storing and displaying knives. Simple and fashion design, easy to clean.