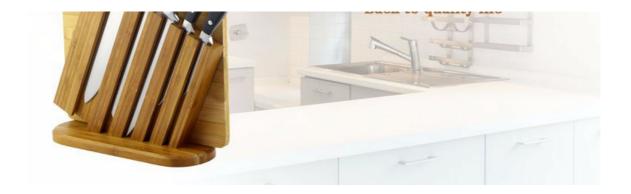

Utility Knife--USE: suitable for cutting small piece of meat, fruits and vegetables, and peeling melons.

Paring Knife--USE: Suitable for cutting fruit, melon, vegetables

Bamboo Block--Suitable for storing and displaying knives. Simple and fashion design, easy to clean.

# Ventilated and water drop quickly, prevent the breeding of bacteria to keep the knives clean