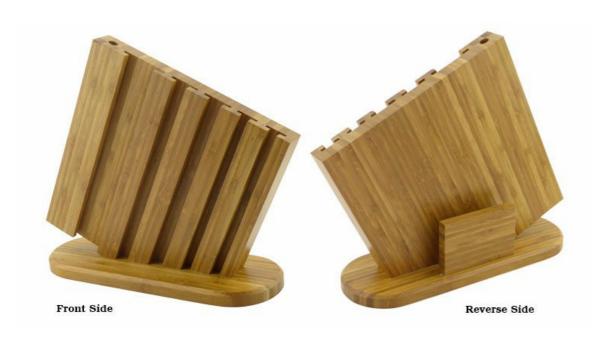

Utility Knife--USE: suitable for cutting small piece of meat, fruits and vegetables, and peeling melons.

Paring Knife--USE: Suitable for cutting fruit, melon, vegetables

Bamboo Block--Suitable for storing and displaying knives. Simple and fashion design, easy to clean.

|                          | Material                            | Blad<br>e                                                             | Blade W | Blade<br>L | Total L | Weight | Polishing                              |
|--------------------------|-------------------------------------|-----------------------------------------------------------------------|---------|------------|---------|--------|----------------------------------------|
| 8"Chef Knife             | Blade M:                            | Blade THK: 2.5mm, Blade W: 4.6cm,<br>Blade L: 20.5cm, Total L: 34cm   |         |            |         | 252g   | Rubber Wheel                           |
| 8"Bread Knife            | 3CR13  Handle M: Pakka wood+ Forged | Blade THK: 2.5mm, Blade W: 2.9cm,<br>Blade L: 19.8cm, Total L: 33.3cm |         |            |         | 192g   |                                        |
| 8"Carving Knife          |                                     | Blade THK: 2.5mm, Blade W: 2.9cm,<br>Blade L: 20.2cm, Total L: 33.7cm |         |            |         | 191g   |                                        |
| 5"Utility Knife          |                                     | Blade THK: 1.8mm, Blade W: 2.1cm,<br>Blade L: 12.9cm, Total L: 24.4cm |         |            |         | 97g    |                                        |
| 3.5"Paring Knife         |                                     | Blade THK:1.8mm, Blade W:2.1cm, Blade<br>L:8.6cm, Total L: 20.1cm     |         |            |         | 95g    |                                        |
| Bamboo Cutting<br>Board  | Bamboo                              | 30x20x1.3cm                                                           |         |            |         | 542g   | Coated with edible oil                 |
| 7.5" Sharpener           | Steel+PAKKA<br>Wood                 | Sharpener Dia: 9mm,<br>Funtion L: 19cm, Total L: 29cm                 |         |            |         |        | Chrome Plated;<br>NO Heat<br>Treatment |
| 6pcs Set Wooden<br>Block | Bamboo                              | 28*10*26cm                                                            |         |            |         | 1105g  |                                        |
| Item No.                 | KS45607C                            |                                                                       |         |            |         |        |                                        |
| MOQ                      | 500 Sets                            |                                                                       |         |            |         |        |                                        |
| Package                  | Color Box                           |                                                                       |         |            |         |        |                                        |