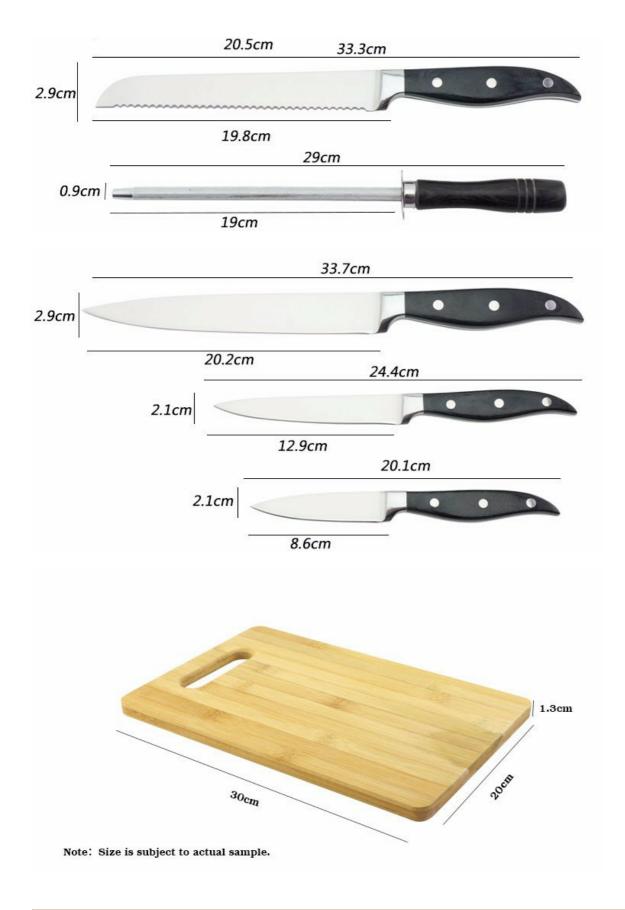

|                          | Material                            | Blad<br>e                                                             | Blade W | Blade<br>L | Total L | Weight | Polishing                              |
|--------------------------|-------------------------------------|-----------------------------------------------------------------------|---------|------------|---------|--------|----------------------------------------|
| 8"Chef Knife             | Blade M:                            | Blade THK: 2.5mm, Blade W: 4.6cm,<br>Blade L: 20.5cm, Total L: 34cm   |         |            |         | 252g   | Rubber Wheel                           |
| 8"Bread Knife            | 3CR13  Handle M: Pakka wood+ Forged | Blade THK: 2.5mm, Blade W: 2.9cm,<br>Blade L: 19.8cm, Total L: 33.3cm |         |            |         | 192g   |                                        |
| 8"Carving Knife          |                                     | Blade THK: 2.5mm, Blade W: 2.9cm,<br>Blade L: 20.2cm, Total L: 33.7cm |         |            |         | 191g   |                                        |
| 5"Utility Knife          |                                     | Blade THK: 1.8mm, Blade W: 2.1cm,<br>Blade L: 12.9cm, Total L: 24.4cm |         |            |         | 97g    |                                        |
| 3.5"Paring Knife         |                                     | Blade THK:1.8mm, Blade W:2.1cm, Blade<br>L:8.6cm, Total L: 20.1cm     |         |            |         | 95g    |                                        |
| Bamboo Cutting<br>Board  | Bamboo                              | 30x20x1.3cm                                                           |         |            |         | 542g   | Coated with edible oil                 |
| 7.5" Sharpener           | Steel+PAKKA<br>Wood                 | Sharpener Dia: 9mm,<br>Funtion L: 19cm, Total L: 29cm                 |         |            |         |        | Chrome Plated;<br>NO Heat<br>Treatment |
| 6pcs Set Wooden<br>Block | Bamboo                              | 28*10*26cm                                                            |         |            |         | 1105g  |                                        |
| Item No.                 | KS45607C                            |                                                                       |         |            |         |        |                                        |
| MOQ                      | 500 Sets                            |                                                                       |         |            |         |        |                                        |
| Package                  | Color Box                           |                                                                       |         |            |         |        |                                        |

### **Product Size**

**Detailed Images** 