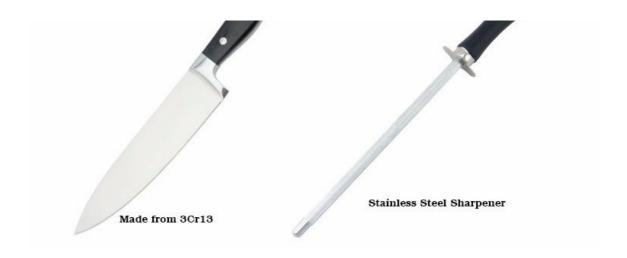

## Made from 3Cr13, superior performance, sharp and durable

|                          | Material                            | Blad<br>e                                                             | Blade W | Blade<br>L | Total L | Weight | Polishing                              |
|--------------------------|-------------------------------------|-----------------------------------------------------------------------|---------|------------|---------|--------|----------------------------------------|
| 8"Chef Knife             | Blade M:                            | Blade THK: 2.5mm, Blade W: 4.6cm,<br>Blade L: 20.5cm, Total L: 34cm   |         |            |         | 252g   | Rubber Wheel                           |
| 8"Bread Knife            | 3CR13  Handle M: Pakka wood+ Forged | Blade THK: 2.5mm, Blade W: 2.9cm,<br>Blade L: 19.8cm, Total L: 33.3cm |         |            |         | 192g   |                                        |
| 8"Carving Knife          |                                     | Blade THK: 2.5mm, Blade W: 2.9cm,<br>Blade L: 20.2cm, Total L: 33.7cm |         |            |         | 191g   |                                        |
| 5"Utility Knife          |                                     | Blade THK: 1.8mm, Blade W: 2.1cm,<br>Blade L: 12.9cm, Total L: 24.4cm |         |            |         | 97g    |                                        |
| 3.5"Paring Knife         |                                     | Blade THK:1.8mm, Blade W:2.1cm, Blade<br>L:8.6cm, Total L: 20.1cm     |         |            |         | 95g    |                                        |
| Bamboo Cutting<br>Board  | Bamboo                              | 30x20x1.3cm                                                           |         |            |         | 542g   | Coated with edible oil                 |
| 7.5" Sharpener           | Steel+PAKKA<br>Wood                 | Sharpener Dia: 9mm,<br>Funtion L: 19cm, Total L: 29cm                 |         |            |         |        | Chrome Plated;<br>NO Heat<br>Treatment |
| 6pcs Set Wooden<br>Block | Bamboo                              | 28*10*26cm                                                            |         |            |         | 1105g  |                                        |
| Item No.                 | KS45607C                            |                                                                       |         |            |         |        |                                        |
| MOQ                      | 500 Sets                            |                                                                       |         |            |         |        |                                        |
| Package                  | Color Box                           |                                                                       |         |            |         |        |                                        |