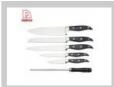

#### **8Pcs Kitchen Knives**

Chef Knife--USE: Suitable for cutting meat,fish,vegetable. Bread Knife--USE: Suitable for cutting bread,cake,cheese,etc.

Carving Knife--USE: Suitable for slicing of meat without bone, fish, vegetable. Do not use for chopping bones due to the thin blade.

Utility Knife--USE: suitable for cutting small piece of meat, fruits and vegetables, and peeling melons.

Paring Knife--USE: Suitable for cutting fruit, melon, vegetables

Bamboo Block--Suitable for storing and displaying knives. Simple and fashion design, easy to clean.