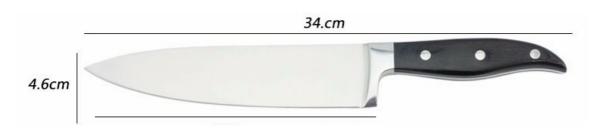

|                          | Material                            | Blad<br>e                                                             | Blade W | Blade<br>L | Total L | Weight | Polishing                              |
|--------------------------|-------------------------------------|-----------------------------------------------------------------------|---------|------------|---------|--------|----------------------------------------|
| 8"Chef Knife             | Blade M:                            | Blade THK: 2.5mm, Blade W: 4.6cm,<br>Blade L: 20.5cm, Total L: 34cm   |         |            |         | 252g   | Rubber Wheel                           |
| 8"Bread Knife            | 3CR13  Handle M: Pakka wood+ Forged | Blade THK: 2.5mm, Blade W: 2.9cm,<br>Blade L: 19.8cm, Total L: 33.3cm |         |            |         | 192g   |                                        |
| 8"Carving Knife          |                                     | Blade THK: 2.5mm, Blade W: 2.9cm,<br>Blade L: 20.2cm, Total L: 33.7cm |         |            |         | 191g   |                                        |
| 5"Utility Knife          |                                     | Blade THK: 1.8mm, Blade W: 2.1cm,<br>Blade L: 12.9cm, Total L: 24.4cm |         |            |         | 97g    |                                        |
| 3.5"Paring Knife         |                                     | Blade THK:1.8mm, Blade W:2.1cm, Blade<br>L:8.6cm, Total L: 20.1cm     |         |            |         | 95g    |                                        |
| Bamboo Cutting<br>Board  | Bamboo                              | 30x20x1.3cm                                                           |         |            |         | 542g   | Coated with edible oil                 |
| 7.5" Sharpener           | Steel+PAKKA<br>Wood                 | Sharpener Dia: 9mm,<br>Funtion L: 19cm, Total L: 29cm                 |         |            |         |        | Chrome Plated;<br>NO Heat<br>Treatment |
| 6pcs Set Wooden<br>Block | Bamboo                              | 28*10*26cm                                                            |         |            |         | 1105g  |                                        |
| Item No.                 | KS45607C                            |                                                                       |         |            |         |        |                                        |
| MOQ                      | 500 Sets                            |                                                                       |         |            |         |        |                                        |
| Package                  | Color Box                           |                                                                       |         |            |         |        |                                        |

### **Product Size**

**Detailed Images** 