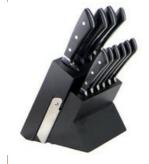

#### **8Pcs Kitchen Knives**

Chef Knife--USE: Suitable for cutting meat,fish,vegetable. Bread Knife--USE: Suitable for cutting bread,cake,cheese,etc.

Carving Knife--USE: Suitable for slicing of meat without bone, fish, vegetable. Do not use for chopping bones due to the thin blade.

Utility Knife--USE: suitable for cutting small piece of meat, fruits and vegetables, and peeling melons.

Paring Knife--USE: Suitable for cutting fruit, melon, vegetables

Bamboo Block--Suitable for storing and displaying knives. Simple and fashion design, easy to clean.

|                          | Material                            | Blad<br>e                                                             | Blade W | Blade<br>L | Total L | Weight | Polishing                              |
|--------------------------|-------------------------------------|-----------------------------------------------------------------------|---------|------------|---------|--------|----------------------------------------|
| 8"Chef Knife             | Blade M:                            | Blade THK: 2.5mm, Blade W: 4.6cm,<br>Blade L: 20.5cm, Total L: 34cm   |         |            |         | 252g   | Rubber Wheel                           |
| 8"Bread Knife            | 3CR13  Handle M: Pakka wood+ Forged | Blade THK: 2.5mm, Blade W: 2.9cm,<br>Blade L: 19.8cm, Total L: 33.3cm |         |            |         | 192g   |                                        |
| 8"Carving Knife          |                                     | Blade THK: 2.5mm, Blade W: 2.9cm,<br>Blade L: 20.2cm, Total L: 33.7cm |         |            |         | 191g   |                                        |
| 5"Utility Knife          |                                     | Blade THK: 1.8mm, Blade W: 2.1cm,<br>Blade L: 12.9cm, Total L: 24.4cm |         |            |         | 97g    |                                        |
| 3.5"Paring Knife         |                                     | Blade THK:1.8mm, Blade W:2.1cm, Blade<br>L:8.6cm, Total L: 20.1cm     |         |            |         | 95g    |                                        |
| Bamboo Cutting<br>Board  | Bamboo                              | 30x20x1.3cm                                                           |         |            |         | 542g   | Coated with edible oil                 |
| 7.5" Sharpener           | Steel+PAKKA<br>Wood                 | Sharpener Dia: 9mm,<br>Funtion L: 19cm, Total L: 29cm                 |         |            |         |        | Chrome Plated;<br>NO Heat<br>Treatment |
| 6pcs Set Wooden<br>Block | Bamboo                              | 28*10*26cm                                                            |         |            |         | 1105g  |                                        |
| Item No.                 | KS45607C                            |                                                                       |         |            |         |        |                                        |
| MOQ                      | 500 Sets                            |                                                                       |         |            |         |        |                                        |
| Package                  | Color Box                           |                                                                       |         |            |         |        |                                        |