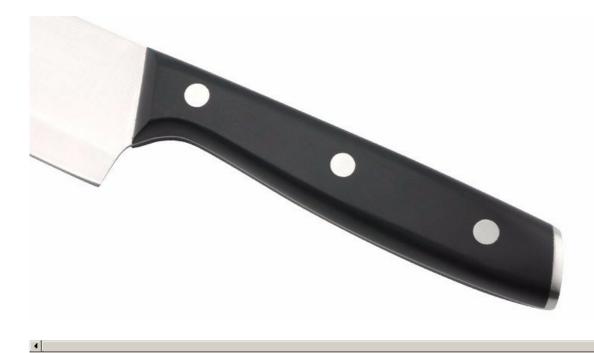

## Note : Size is subject to actual sample.

Detailed Images

Blade is in stainless steel 3Cr13,

superior performance and keep long-term sharping.

With beautiful designed handle and comfortable to hold