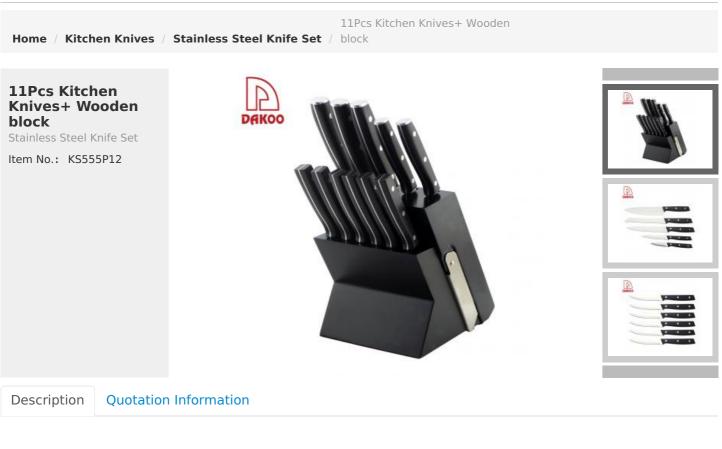

**Product Description** 

## **11Pcs Kitchen Knives**

Chef Knife--USE: Suitable for cutting meat, fish, vegetable.

Bread Knife--USE: Suitable for cutting bread, cake, cheese, etc.

Carving Knife--USE: Suitable for slicing of meat without bone,fish,vegetable. Do not use for chopping bones due to the thin blade. Utility Knife--USE: suitable for cutting small piece of meat, fruits and vegetables,and peeling melons.

Paring Knife--USE: Suitable for cutting fruit, melon, vegetables

Steak Knife--USE: Suitable for cutting steak .

Wooden Block--Suitable for storing and displaying knives. Simple and fashion design, easy to clean.

|                                 | Material                                        | Size                                                               | Weigh<br>t | Polishing      |
|---------------------------------|-------------------------------------------------|--------------------------------------------------------------------|------------|----------------|
| 8" Chef Knife                   | Blade M:<br>3Cr14,                              | Blade THK:1.8mm, Blade W:4.4cm, Blade<br>L:20.2cm, Handle L:13.8cm | 205g       |                |
| 8"Bread Knife                   |                                                 | Blade THK:1.8mm, Blade W:2.8cm, Blade<br>L:20.2cm, Handle L:13.8cm | 177g       |                |
| 8"Carving Knife                 | Handle M:<br>ABS+#430                           | Blade THK:1.8mm, Blade W:2.8cm, Blade<br>L:20.2cm, Handle L:13.8cm | 177g       | Sand Polishing |
| 5"Utility Knife                 | -                                               | Blade THK:1.5mm, Blade W:2.1cm, Blade<br>L:13.1cm, Handle L:11.8cm | 88g        |                |
| 3.5"Paring Knife                |                                                 | Blade THK:1.5mm, Blade W:2.1cm, Blade<br>L:8.8cm, Handle L:11.8cm  | 82g        |                |
| 4.5"Steak Knife                 |                                                 | Blade THK:1.5mm, Blade W:2.1cm, Blade<br>L:11.5cm, Handle L:11.8cm | 82g        |                |
| 11Pcs Knife Set<br>Wooden Block | Rubber<br>Wood+pine<br>wood+Stainle<br>ss Steel | 16.5*19.3*25.2cm                                                   | 2885g      | Coated         |
| Item No.                        | KS555P12                                        |                                                                    |            | ·              |
| MOQ                             | 500 Sets                                        |                                                                    |            |                |
| Package                         | Color Box                                       |                                                                    |            |                |