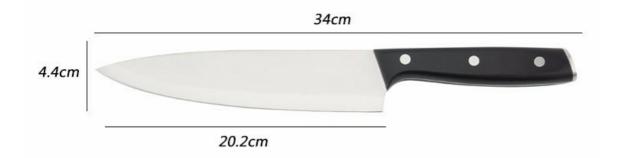

|                                 | Material                                        | Size                                                               | Weigh<br>t | Polishing      |
|---------------------------------|-------------------------------------------------|--------------------------------------------------------------------|------------|----------------|
| 8" Chef Knife                   | Blade M:<br>3Cr14,                              | Blade THK:1.8mm, Blade W:4.4cm, Blade<br>L:20.2cm, Handle L:13.8cm | 205g       |                |
| 8"Bread Knife                   |                                                 | Blade THK:1.8mm, Blade W:2.8cm, Blade<br>L:20.2cm, Handle L:13.8cm | 177g       |                |
| 8"Carving Knife                 | Handle M:<br>ABS+#430                           | Blade THK:1.8mm, Blade W:2.8cm, Blade<br>L:20.2cm, Handle L:13.8cm | 177g       | Sand Polishing |
| 5"Utility Knife                 | -                                               | Blade THK:1.5mm, Blade W:2.1cm, Blade<br>L:13.1cm, Handle L:11.8cm | 88g        |                |
| 3.5"Paring Knife                |                                                 | Blade THK:1.5mm, Blade W:2.1cm, Blade<br>L:8.8cm, Handle L:11.8cm  | 82g        |                |
| 4.5"Steak Knife                 |                                                 | Blade THK:1.5mm, Blade W:2.1cm, Blade<br>L:11.5cm, Handle L:11.8cm | 82g        |                |
| 11Pcs Knife Set<br>Wooden Block | Rubber<br>Wood+pine<br>wood+Stainle<br>ss Steel | 16.5*19.3*25.2cm                                                   | 2885g      | Coated         |
| Item No.                        | KS555P12                                        |                                                                    |            | ·              |
| MOQ                             | 500 Sets                                        |                                                                    |            |                |
| Package                         | Color Box                                       |                                                                    |            |                |

## Product Size

## Note : Size is subject to actual sample.

Detailed Images

Blade is in stainless steel 3Cr13,

superior performance and keep long-term sharping.

With beautiful designed handle and comfortable to hold