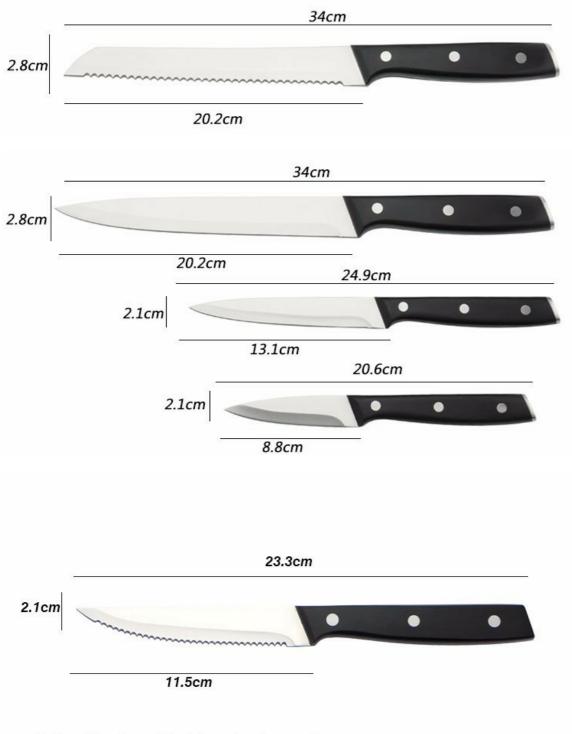

|                                 | Material                                        | Size                                                               | Weigh<br>t | Polishing      |
|---------------------------------|-------------------------------------------------|--------------------------------------------------------------------|------------|----------------|
| 8" Chef Knife                   | Blade M:<br>3Cr14,                              | Blade THK:1.8mm, Blade W:4.4cm, Blade<br>L:20.2cm, Handle L:13.8cm | 205g       |                |
| 8"Bread Knife                   |                                                 | Blade THK:1.8mm, Blade W:2.8cm, Blade<br>L:20.2cm, Handle L:13.8cm | 177g       |                |
| 8"Carving Knife                 | Handle M:<br>ABS+#430                           | Blade THK:1.8mm, Blade W:2.8cm, Blade<br>L:20.2cm, Handle L:13.8cm | 177g       | Sand Polishing |
| 5"Utility Knife                 | -                                               | Blade THK:1.5mm, Blade W:2.1cm, Blade<br>L:13.1cm, Handle L:11.8cm | 88g        |                |
| 3.5"Paring Knife                |                                                 | Blade THK:1.5mm, Blade W:2.1cm, Blade<br>L:8.8cm, Handle L:11.8cm  | 82g        |                |
| 4.5"Steak Knife                 |                                                 | Blade THK:1.5mm, Blade W:2.1cm, Blade<br>L:11.5cm, Handle L:11.8cm | 82g        |                |
| 11Pcs Knife Set<br>Wooden Block | Rubber<br>Wood+pine<br>wood+Stainle<br>ss Steel | 16.5*19.3*25.2cm                                                   | 2885g      | Coated         |
| Item No.                        | KS555P12                                        |                                                                    |            | ·              |
| MOQ                             | 500 Sets                                        |                                                                    |            |                |
| Package                         | Color Box                                       |                                                                    |            |                |

## Product Size

## Note : Size is subject to actual sample.

Detailed Images

Blade is in stainless steel 3Cr13,

superior performance and keep long-term sharping.

With beautiful designed handle and comfortable to hold