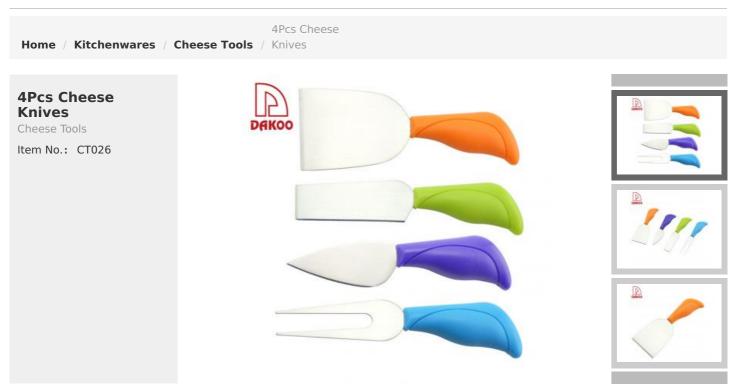

**Product Description** 

Description

**Quotation Information** 

## **4 Cheese Knives**

|                       | Material                              | Size                                                           | Weight | Polishing      |
|-----------------------|---------------------------------------|----------------------------------------------------------------|--------|----------------|
| Cheese Spade<br>Knife | Blade M:<br>3Cr13,<br>Handle M:<br>PP | Blade THK:1.2mm, Blade W:5cm, Blade<br>L:6.5cm, Handle L:6.5cm | 40g    | Sand Polishing |
| Cheese Scraper        |                                       | Blade THK:1.2mm, Blade W:2.7cm, Blade<br>L:7cm, Handle L:6.5cm | 30g    |                |
| Cheese Spade<br>Knife |                                       | Blade THK:1mm, Blade W:2.5cm, Blade<br>L:6cm, Handle L:6.5cm   | 25g    |                |
| Cheese Fork           |                                       | Blade THK:1.2mm, Blade W:2.5cm, Blade<br>L:7cm, Handle L:6.5cm | 22g    |                |
| Item No.              | CT026                                 |                                                                |        |                |
| MOQ                   | 3000 Sets                             |                                                                |        |                |
| Package               | Color Box                             |                                                                |        |                |