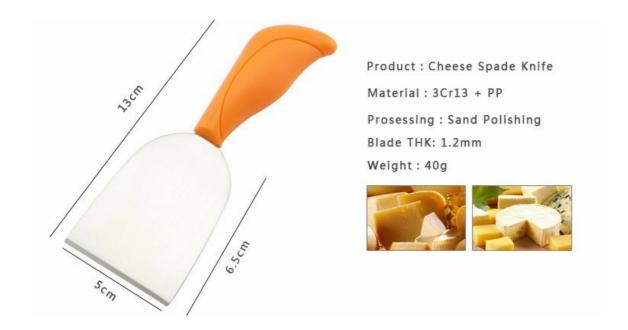

## **4 Cheese Knives**

|                       | Material                              | Size                                                           | Weight | Polishing      |
|-----------------------|---------------------------------------|----------------------------------------------------------------|--------|----------------|
| Cheese Spade<br>Knife | Blade M:<br>3Cr13,<br>Handle M:<br>PP | Blade THK:1.2mm, Blade W:5cm, Blade<br>L:6.5cm, Handle L:6.5cm | 40g    | Sand Polishing |
| Cheese Scraper        |                                       | Blade THK:1.2mm, Blade W:2.7cm, Blade<br>L:7cm, Handle L:6.5cm | 30g    |                |
| Cheese Spade<br>Knife |                                       | Blade THK:1mm, Blade W:2.5cm, Blade<br>L:6cm, Handle L:6.5cm   | 25g    |                |
| Cheese Fork           |                                       | Blade THK:1.2mm, Blade W:2.5cm, Blade<br>L:7cm, Handle L:6.5cm | 22g    |                |
| Item No.              | CT026                                 |                                                                |        |                |
| MOQ                   | 3000 Sets                             |                                                                |        |                |
| Package               | Color Box                             |                                                                |        |                |

#### **Product Size**

Product : Cheese Scraper

Material: 3Cr13 + PP

Prosessing : Sand Polishing

Blade THK: 1.2mm

Product : Cheese Spade Knife

Material: 3Cr13 + PP

Prosessing: Sand Polishing