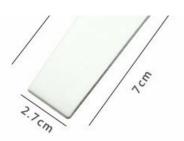

## **4 Cheese Knives**

|                       | Material                              | Size                                                           | Weight | Polishing      |
|-----------------------|---------------------------------------|----------------------------------------------------------------|--------|----------------|
| Cheese Spade<br>Knife | Blade M:<br>3Cr13,<br>Handle M:<br>PP | Blade THK:1.2mm, Blade W:5cm, Blade<br>L:6.5cm, Handle L:6.5cm | 40g    | Sand Polishing |
| Cheese Scraper        |                                       | Blade THK:1.2mm, Blade W:2.7cm, Blade<br>L:7cm, Handle L:6.5cm | 30g    |                |
| Cheese Spade<br>Knife |                                       | Blade THK:1mm, Blade W:2.5cm, Blade<br>L:6cm, Handle L:6.5cm   | 25g    |                |
| Cheese Fork           |                                       | Blade THK:1.2mm, Blade W:2.5cm, Blade<br>L:7cm, Handle L:6.5cm | 22g    |                |
| Item No.              | CT026                                 |                                                                |        |                |
| MOQ                   | 3000 Sets                             |                                                                |        |                |
| Package               | Color Box                             |                                                                |        |                |

#### **Product Size**

Product : Cheese Scraper

Material: 3Cr13 + PP

Prosessing : Sand Polishing

Blade THK: 1.2mm

Product : Cheese Spade Knife

Material: 3Cr13 + PP

Prosessing: Sand Polishing