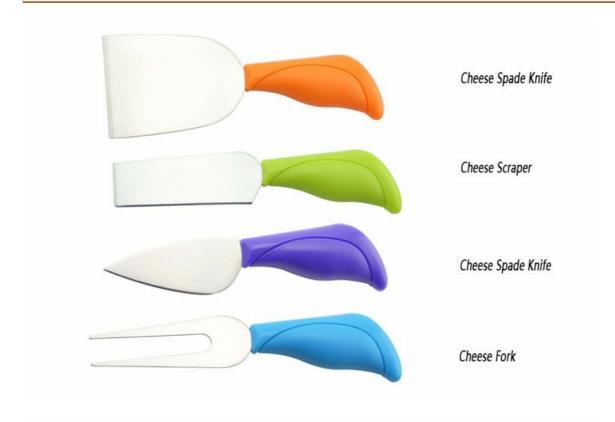

## **4 Cheese Knives**

|                       | Material                              | Size                                                           | Weight | Polishing      |
|-----------------------|---------------------------------------|----------------------------------------------------------------|--------|----------------|
| Cheese Spade<br>Knife | Blade M:<br>3Cr13,<br>Handle M:<br>PP | Blade THK:1.2mm, Blade W:5cm, Blade<br>L:6.5cm, Handle L:6.5cm | 40g    | Sand Polishing |
| Cheese Scraper        |                                       | Blade THK:1.2mm, Blade W:2.7cm, Blade<br>L:7cm, Handle L:6.5cm | 30g    |                |
| Cheese Spade<br>Knife |                                       | Blade THK:1mm, Blade W:2.5cm, Blade<br>L:6cm, Handle L:6.5cm   | 25g    |                |
| Cheese Fork           |                                       | Blade THK:1.2mm, Blade W:2.5cm, Blade<br>L:7cm, Handle L:6.5cm | 22g    |                |
| Item No.              | CT026                                 |                                                                |        |                |
| MOQ                   | 3000 Sets                             |                                                                |        |                |
| Package               | Color Box                             |                                                                |        |                |

#### **Product Size**

Product : Cheese Scraper

Material: 3Cr13 + PP

Prosessing : Sand Polishing

Blade THK: 1.2mm

Product : Cheese Spade Knife

Material: 3Cr13 + PP

Prosessing: Sand Polishing

Blade THK: 1mm Weight: 25g

Product : Cheese Fork

Material : 3Cr13 + PP

Prosessing: Sand Polishing

Blade THK: 1.2mm

Weight: 22g

Note:Size is subject to actual sample.