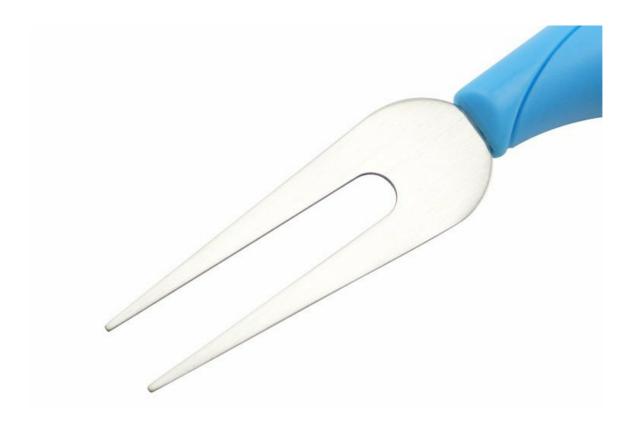

## **4 Cheese Knives**

|                       | Material                              | Size                                                           | Weight | Polishing      |
|-----------------------|---------------------------------------|----------------------------------------------------------------|--------|----------------|
| Cheese Spade<br>Knife | Blade M:<br>3Cr13,<br>Handle M:<br>PP | Blade THK:1.2mm, Blade W:5cm, Blade<br>L:6.5cm, Handle L:6.5cm | 40g    | Sand Polishing |
| Cheese Scraper        |                                       | Blade THK:1.2mm, Blade W:2.7cm, Blade<br>L:7cm, Handle L:6.5cm | 30g    |                |
| Cheese Spade<br>Knife |                                       | Blade THK:1mm, Blade W:2.5cm, Blade<br>L:6cm, Handle L:6.5cm   | 25g    |                |
| Cheese Fork           |                                       | Blade THK:1.2mm, Blade W:2.5cm, Blade<br>L:7cm, Handle L:6.5cm | 22g    |                |
| Item No.              | CT026                                 |                                                                |        |                |
| MOQ                   | 3000 Sets                             |                                                                |        |                |
| Package               | Color Box                             |                                                                |        |                |

Blade THK: 1mm Weight: 25g

Product : Cheese Fork

Material : 3Cr13 + PP

Prosessing: Sand Polishing

Blade THK: 1.2mm

Weight: 22g

Note:Size is subject to actual sample.