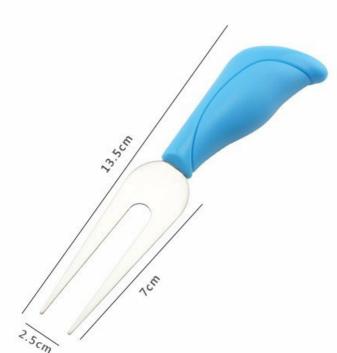

#### **Product Size**

Product : Cheese Scraper

Material: 3Cr13 + PP

Prosessing : Sand Polishing

Blade THK: 1.2mm

Product : Cheese Spade Knife

Material: 3Cr13 + PP

Prosessing: Sand Polishing

Blade THK: 1mm Weight: 25g

Product : Cheese Fork

Material : 3Cr13 + PP

Prosessing: Sand Polishing

Blade THK: 1.2mm

Weight: 22g

Note:Size is subject to actual sample.