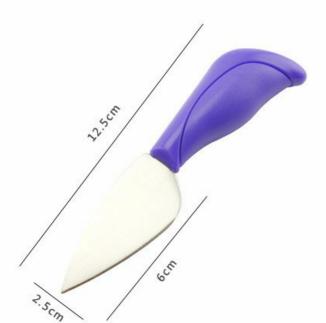

## **4 Cheese Knives**

|                       | Material                              | Size                                                           | Weight | Polishing      |
|-----------------------|---------------------------------------|----------------------------------------------------------------|--------|----------------|
| Cheese Spade<br>Knife | Blade M:<br>3Cr13,<br>Handle M:<br>PP | Blade THK:1.2mm, Blade W:5cm, Blade<br>L:6.5cm, Handle L:6.5cm | 40g    | Sand Polishing |
| Cheese Scraper        |                                       | Blade THK:1.2mm, Blade W:2.7cm, Blade<br>L:7cm, Handle L:6.5cm | 30g    |                |
| Cheese Spade<br>Knife |                                       | Blade THK:1mm, Blade W:2.5cm, Blade<br>L:6cm, Handle L:6.5cm   | 25g    |                |
| Cheese Fork           |                                       | Blade THK:1.2mm, Blade W:2.5cm, Blade<br>L:7cm, Handle L:6.5cm | 22g    |                |
| Item No.              | CT026                                 |                                                                |        |                |
| MOQ                   | 3000 Sets                             |                                                                |        |                |
| Package               | Color Box                             |                                                                |        |                |

Blade THK: 1mm Weight: 25g

Product : Cheese Fork

Material : 3Cr13 + PP

Prosessing: Sand Polishing

Blade THK: 1.2mm

Weight: 22g

Note:Size is subject to actual sample.