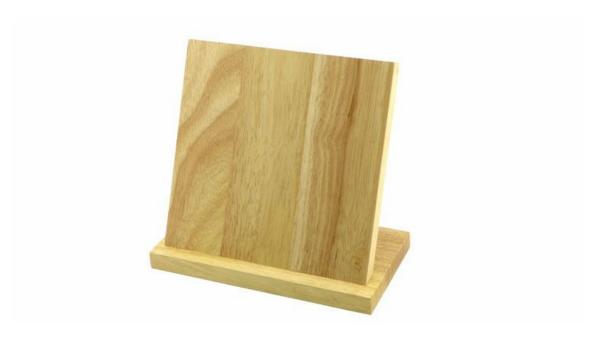

Utility Knife--USE: suitable for cutting small piece of meat, fruits and vegetables, and peeling melons.

Paring Knife--USE: Suitable for cutting fruit, melon, vegetables

Wooden Block--Suitable for storing and displaying knives. Simple and fashion design, easy to clean.