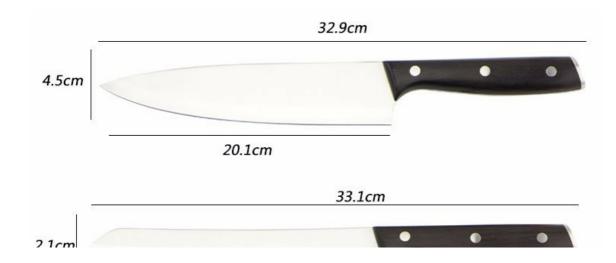

|                                                  | Material                                               | Size                                                                | Weigh<br>t | Polishing      |
|--------------------------------------------------|--------------------------------------------------------|---------------------------------------------------------------------|------------|----------------|
| 8" Chef Knife                                    | Blade M:<br>3Cr13,<br>Handle M:<br>heavy<br>bamboo+#43 | Blade THK:2.0mm, Blade W:4.5cm, Blade<br>L:20.1cm, Handle L:13.6cm  | 184g       | Sand Polishing |
| 8"Bread Knife                                    |                                                        | Blade THK:2.0mm, Blade W:2.3cm, Blade L:20.2cm, Handle L:13.7cm     | 162g       |                |
| 8"Carving Knife                                  |                                                        | Blade THK:2.0mm, Blade W:2.3cm, Blade<br>L:20.2cm, Handle L:13.7cm  | 163g       |                |
| 5"Utility Knife                                  |                                                        | Blade THK:1.5mm, Blade W:2.0cm, Blade<br>L:13cm, Handle L:11.8cm    | 80g        |                |
| 3.5"Paring Knife                                 |                                                        | Blade THK:1.5mm, Blade W:2.0cm, Blade<br>L:8.7cm, Handle L:11.8cm   | 75g        |                |
| Magnetic Panel<br>Original Color<br>Wooden Block | Rubber wood<br>+ strong<br>magnet                      | main board size:21.9x20.8x1.8cm;<br>botton board size:23.9x12.5x2cm | 1255g      |                |
| Item No.                                         | KS55506                                                |                                                                     | +          |                |
| MOQ                                              | 1000 Sets                                              |                                                                     |            |                |
| Package                                          | Color Box                                              |                                                                     |            |                |

#### **Product Size**

Note:Size is subject to actual sample.