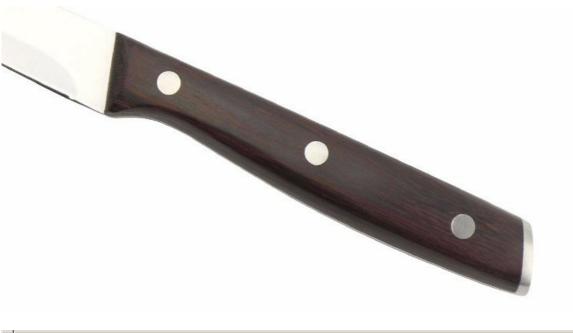

### Simple and fashion design, easy to clean.

Blade is in stainless steel 3Cr13, superior performance and keep long-term sharping.

With beautiful designed handle and comfortable to hold

4