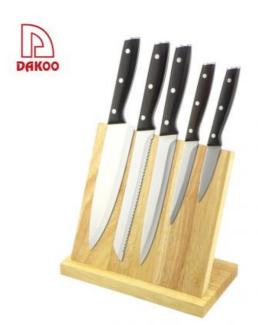

#### **5Pcs Kitchen Knives**

Chef Knife--USE: Suitable for cutting meat, fish, vegetable.

Bread Knife--USE: Suitable for cutting bread,cake,cheese,etc.

Carving Knife--USE: Suitable for slicing of meat without bone, fish, vegetable. Do not use for chopping bones due to the thin blade.

Utility Knife--USE: suitable for cutting small piece of meat, fruits and vegetables, and peeling melons.

Paring Knife--USE: Suitable for cutting fruit, melon, vegetables

Wooden Block--Suitable for storing and displaying knives. Simple and fashion design, easy to clean.

|                                                  | Material                                               | Size                                                                | Weigh<br>t | Polishing      |
|--------------------------------------------------|--------------------------------------------------------|---------------------------------------------------------------------|------------|----------------|
| 8" Chef Knife                                    | Blade M:<br>3Cr13,<br>Handle M:<br>heavy<br>bamboo+#43 | Blade THK:2.0mm, Blade W:4.5cm, Blade<br>L:20.1cm, Handle L:13.6cm  | 184g       | Sand Polishing |
| 8"Bread Knife                                    |                                                        | Blade THK:2.0mm, Blade W:2.3cm, Blade L:20.2cm, Handle L:13.7cm     | 162g       |                |
| 8"Carving Knife                                  |                                                        | Blade THK:2.0mm, Blade W:2.3cm, Blade<br>L:20.2cm, Handle L:13.7cm  | 163g       |                |
| 5"Utility Knife                                  |                                                        | Blade THK:1.5mm, Blade W:2.0cm, Blade<br>L:13cm, Handle L:11.8cm    | 80g        |                |
| 3.5"Paring Knife                                 |                                                        | Blade THK:1.5mm, Blade W:2.0cm, Blade<br>L:8.7cm, Handle L:11.8cm   | 75g        |                |
| Magnetic Panel<br>Original Color<br>Wooden Block | Rubber wood<br>+ strong<br>magnet                      | main board size:21.9x20.8x1.8cm;<br>botton board size:23.9x12.5x2cm | 1255g      |                |
| Item No.                                         | KS55506                                                |                                                                     | +          |                |
| MOQ                                              | 1000 Sets                                              |                                                                     |            |                |
| Package                                          | Color Box                                              |                                                                     |            |                |