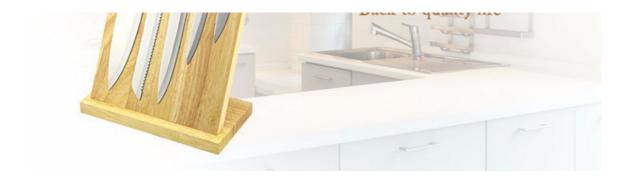

Utility Knife--USE: suitable for cutting small piece of meat, fruits and vegetables, and peeling melons.

Paring Knife--USE: Suitable for cutting fruit, melon, vegetables

Wooden Block--Suitable for storing and displaying knives. Simple and fashion design, easy to clean.

### **Detailed Images**