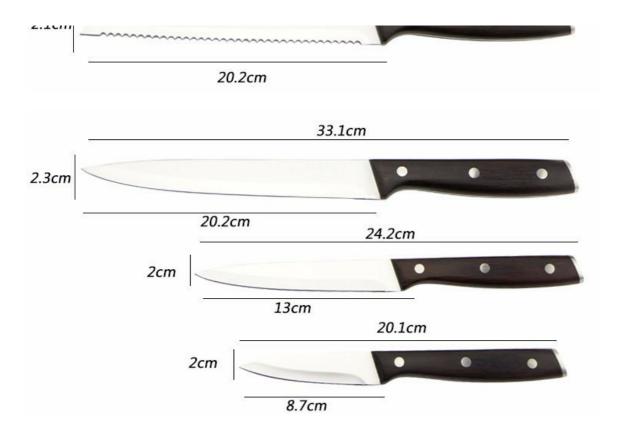

|                                                  | Material                                               | Size                                                                | Weigh<br>t | Polishing      |
|--------------------------------------------------|--------------------------------------------------------|---------------------------------------------------------------------|------------|----------------|
| 8" Chef Knife                                    | Blade M:<br>3Cr13,<br>Handle M:<br>heavy<br>bamboo+#43 | Blade THK:2.0mm, Blade W:4.5cm, Blade<br>L:20.1cm, Handle L:13.6cm  | 184g       | Sand Polishing |
| 8"Bread Knife                                    |                                                        | Blade THK:2.0mm, Blade W:2.3cm, Blade L:20.2cm, Handle L:13.7cm     | 162g       |                |
| 8"Carving Knife                                  |                                                        | Blade THK:2.0mm, Blade W:2.3cm, Blade<br>L:20.2cm, Handle L:13.7cm  | 163g       |                |
| 5"Utility Knife                                  |                                                        | Blade THK:1.5mm, Blade W:2.0cm, Blade<br>L:13cm, Handle L:11.8cm    | 80g        |                |
| 3.5"Paring Knife                                 |                                                        | Blade THK:1.5mm, Blade W:2.0cm, Blade<br>L:8.7cm, Handle L:11.8cm   | 75g        |                |
| Magnetic Panel<br>Original Color<br>Wooden Block | Rubber wood<br>+ strong<br>magnet                      | main board size:21.9x20.8x1.8cm;<br>botton board size:23.9x12.5x2cm | 1255g      |                |
| Item No.                                         | KS55506                                                |                                                                     | +          |                |
| MOQ                                              | 1000 Sets                                              |                                                                     |            |                |
| Package                                          | Color Box                                              |                                                                     |            |                |

#### **Product Size**

Note:Size is subject to actual sample.