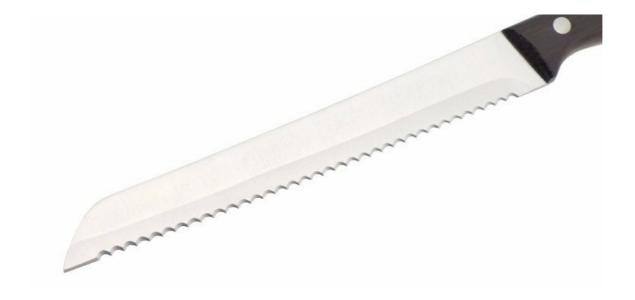

#### **5Pcs Kitchen Knives**

Chef Knife--USE: Suitable for cutting meat, fish, vegetable.

Bread Knife--USE: Suitable for cutting bread,cake,cheese,etc.

Carving Knife--USE: Suitable for slicing of meat without bone, fish, vegetable. Do not use for chopping bones due to the thin blade.