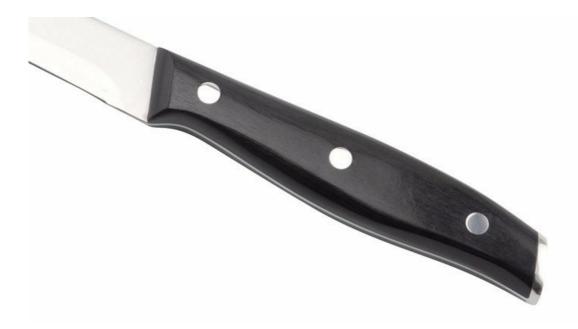

## **5Pcs Kitchen Knives**

Chef Knife--USE: Suitable for cutting meat, fish, vegetable.

Bread Knife--USE: Suitable for cutting bread, cake, cheese, etc.

Carving Knife--USE: Suitable for slicing of meat without bone, fish, vegetable. Do not use for chopping bones due to the thin blade. Utility Knife--USE: suitable for cutting small piece of meat, fruits and vegetables, and peeling melons.

Paring Knife--USE: Suitable for cutting fruit, melon, vegetables

Wooden Block--Suitable for storing and displaying knives. Simple and fashion design, easy to clean.

|                                                  | Material                                              | Size                                                                | Weigh<br>t | Polishing                             |
|--------------------------------------------------|-------------------------------------------------------|---------------------------------------------------------------------|------------|---------------------------------------|
| 8" Chef Knife                                    | Blade M:<br>3Cr13,<br>Handle M:<br>pakka<br>wood+#430 | Blade THK:2.0mm, Blade W:4.4cm, Blade<br>L:20.2cm, Handle L:13.8cm  | 204g       | Sand<br>Polishing+Mirror<br>Polishing |
| 8"Bread Knife                                    |                                                       | Blade THK:2.0mm, Blade W:2.8cm, Blade<br>L:20.2cm, Handle L:13.8cm  | 182g       |                                       |
| 8"Carving Knife                                  |                                                       | Blade THK:2.0mm, Blade W:2.8cm, Blade<br>L:20.2cm, Handle L:13.8cm  | 177g       |                                       |
| 5"Utility Knife                                  |                                                       | Blade THK:1.5mm, Blade W:2.1cm, Blade<br>L:13.1cm, Handle L:11.8cm  | 87g        |                                       |
| 3.5"Paring Knife                                 |                                                       | Blade THK:1.5mm, Blade W:2.1cm, Blade<br>L:8.8cm, Handle L:11.8cm   | 80g        |                                       |
| Magnetic Panel<br>Original Color<br>Wooden Block | Rubber wood<br>+ strong<br>magnet                     | main board size:21.9x20.8x1.8cm;<br>botton board size:23.9x12.5x2cm | 1255g      |                                       |
| Item No.                                         | KS55406                                               |                                                                     | -:         |                                       |
| MOQ                                              | 1000 Sets                                             |                                                                     |            |                                       |
| Package                                          | Color Box                                             |                                                                     |            |                                       |

2.8cm

Note:Size is subject to actual sample.

Detailed Images

Simple and fashion design, easy to clean.

Blade is in stainless steel 3Cr13, superior performance and keep long-term sharping.

With beautiful designed handle and comfortable to hold