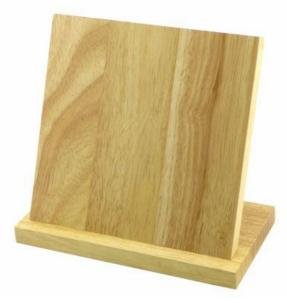

Paring Knife--USE: Suitable for cutting fruit, melon, vegetables

Wooden Block--Suitable for storing and displaying knives. Simple and fashion design, easy to clean.

|                                                  | Material                                              | Size                                                                | Weigh<br>t | Polishing                             |
|--------------------------------------------------|-------------------------------------------------------|---------------------------------------------------------------------|------------|---------------------------------------|
| 8" Chef Knife                                    | Blade M:<br>3Cr13,<br>Handle M:<br>pakka<br>wood+#430 | Blade THK:2.0mm, Blade W:4.4cm, Blade<br>L:20.2cm, Handle L:13.8cm  | 204g       | Sand<br>Polishing+Mirror<br>Polishing |
| 8"Bread Knife                                    |                                                       | Blade THK:2.0mm, Blade W:2.8cm, Blade<br>L:20.2cm, Handle L:13.8cm  | 182g       |                                       |
| 8"Carving Knife                                  |                                                       | Blade THK:2.0mm, Blade W:2.8cm, Blade<br>L:20.2cm, Handle L:13.8cm  | 177g       |                                       |
| 5"Utility Knife                                  |                                                       | Blade THK:1.5mm, Blade W:2.1cm, Blade<br>L:13.1cm, Handle L:11.8cm  | 87g        |                                       |
| 3.5"Paring Knife                                 |                                                       | Blade THK:1.5mm, Blade W:2.1cm, Blade<br>L:8.8cm, Handle L:11.8cm   | 80g        |                                       |
| Magnetic Panel<br>Original Color<br>Wooden Block | Rubber wood<br>+ strong<br>magnet                     | main board size:21.9x20.8x1.8cm;<br>botton board size:23.9x12.5x2cm | 1255g      |                                       |
| Item No.                                         | KS55406                                               |                                                                     | -:         |                                       |
| MOQ                                              | 1000 Sets                                             |                                                                     |            |                                       |
| Package                                          | Color Box                                             |                                                                     |            |                                       |