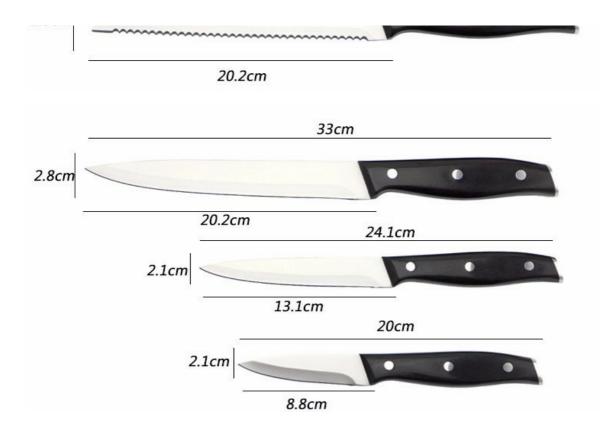

## **5Pcs Kitchen Knives**

Chef Knife--USE: Suitable for cutting meat, fish, vegetable.

Bread Knife--USE: Suitable for cutting bread, cake, cheese, etc.

Carving Knife--USE: Suitable for slicing of meat without bone, fish, vegetable. Do not use for chopping bones due to the thin blade. Utility Knife--USE: suitable for cutting small piece of meat, fruits and vegetables, and peeling melons.

Paring Knife--USE: Suitable for cutting fruit, melon, vegetables

Wooden Block--Suitable for storing and displaying knives. Simple and fashion design, easy to clean.

|                                                  | Material                                              | Size                                                                | Weigh<br>t | Polishing                             |
|--------------------------------------------------|-------------------------------------------------------|---------------------------------------------------------------------|------------|---------------------------------------|
| 8" Chef Knife                                    | Blade M:<br>3Cr13,<br>Handle M:<br>pakka<br>wood+#430 | Blade THK:2.0mm, Blade W:4.4cm, Blade<br>L:20.2cm, Handle L:13.8cm  | 204g       | Sand<br>Polishing+Mirror<br>Polishing |
| 8"Bread Knife                                    |                                                       | Blade THK:2.0mm, Blade W:2.8cm, Blade<br>L:20.2cm, Handle L:13.8cm  | 182g       |                                       |
| 8"Carving Knife                                  |                                                       | Blade THK:2.0mm, Blade W:2.8cm, Blade<br>L:20.2cm, Handle L:13.8cm  | 177g       |                                       |
| 5"Utility Knife                                  |                                                       | Blade THK:1.5mm, Blade W:2.1cm, Blade<br>L:13.1cm, Handle L:11.8cm  | 87g        |                                       |
| 3.5"Paring Knife                                 |                                                       | Blade THK:1.5mm, Blade W:2.1cm, Blade<br>L:8.8cm, Handle L:11.8cm   | 80g        |                                       |
| Magnetic Panel<br>Original Color<br>Wooden Block | Rubber wood<br>+ strong<br>magnet                     | main board size:21.9x20.8x1.8cm;<br>botton board size:23.9x12.5x2cm | 1255g      |                                       |
| Item No.                                         | KS55406                                               |                                                                     | -:         |                                       |
| MOQ                                              | 1000 Sets                                             |                                                                     |            |                                       |
| Package                                          | Color Box                                             |                                                                     |            |                                       |