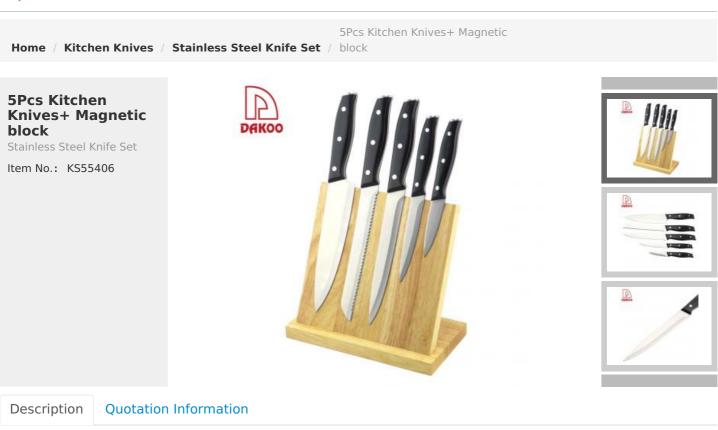

## **5Pcs Kitchen Knives**

Chef Knife--USE: Suitable for cutting meat, fish, vegetable.

Bread Knife--USE: Suitable for cutting bread, cake, cheese, etc.

Carving Knife--USE: Suitable for slicing of meat without bone, fish, vegetable. Do not use for chopping bones due to the thin blade. Utility Knife--USE: suitable for cutting small piece of meat, fruits and vegetables, and peeling melons.

Paring Knife--USE: Suitable for cutting fruit, melon, vegetables

Wooden Block--Suitable for storing and displaying knives. Simple and fashion design, easy to clean.

|                                                  | Material                                              | Size                                                                | Weigh<br>t | Polishing                             |
|--------------------------------------------------|-------------------------------------------------------|---------------------------------------------------------------------|------------|---------------------------------------|
| 8" Chef Knife                                    | Blade M:<br>3Cr13,<br>Handle M:<br>pakka<br>wood+#430 | Blade THK:2.0mm, Blade W:4.4cm, Blade<br>L:20.2cm, Handle L:13.8cm  | 204g       | Sand<br>Polishing+Mirror<br>Polishing |
| 8"Bread Knife                                    |                                                       | Blade THK:2.0mm, Blade W:2.8cm, Blade<br>L:20.2cm, Handle L:13.8cm  | 182g       |                                       |
| 8"Carving Knife                                  |                                                       | Blade THK:2.0mm, Blade W:2.8cm, Blade<br>L:20.2cm, Handle L:13.8cm  | 177g       |                                       |
| 5"Utility Knife                                  |                                                       | Blade THK:1.5mm, Blade W:2.1cm, Blade<br>L:13.1cm, Handle L:11.8cm  | 87g        |                                       |
| 3.5"Paring Knife                                 |                                                       | Blade THK:1.5mm, Blade W:2.1cm, Blade<br>L:8.8cm, Handle L:11.8cm   | 80g        |                                       |
| Magnetic Panel<br>Original Color<br>Wooden Block | Rubber wood<br>+ strong<br>magnet                     | main board size:21.9x20.8x1.8cm;<br>botton board size:23.9x12.5x2cm | 1255g      |                                       |
| Item No.                                         | KS55406                                               |                                                                     | -:         |                                       |
| MOQ                                              | 1000 Sets                                             |                                                                     |            |                                       |
| Package                                          | Color Box                                             |                                                                     |            |                                       |