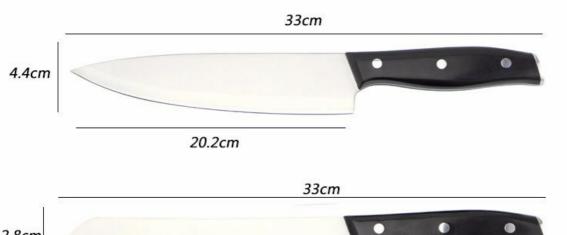

Paring Knife--USE: Suitable for cutting fruit, melon, vegetables

Wooden Block--Suitable for storing and displaying knives. Simple and fashion design, easy to clean.

|                                                  | Material                                              | Size                                                                | Weigh<br>t | Polishing                             |
|--------------------------------------------------|-------------------------------------------------------|---------------------------------------------------------------------|------------|---------------------------------------|
| 8" Chef Knife                                    | Blade M:<br>3Cr13,<br>Handle M:<br>pakka<br>wood+#430 | Blade THK:2.0mm, Blade W:4.4cm, Blade<br>L:20.2cm, Handle L:13.8cm  | 204g       | Sand<br>Polishing+Mirror<br>Polishing |
| 8"Bread Knife                                    |                                                       | Blade THK:2.0mm, Blade W:2.8cm, Blade<br>L:20.2cm, Handle L:13.8cm  | 182g       |                                       |
| 8"Carving Knife                                  |                                                       | Blade THK:2.0mm, Blade W:2.8cm, Blade<br>L:20.2cm, Handle L:13.8cm  | 177g       |                                       |
| 5"Utility Knife                                  |                                                       | Blade THK:1.5mm, Blade W:2.1cm, Blade<br>L:13.1cm, Handle L:11.8cm  | 87g        |                                       |
| 3.5"Paring Knife                                 |                                                       | Blade THK:1.5mm, Blade W:2.1cm, Blade<br>L:8.8cm, Handle L:11.8cm   | 80g        |                                       |
| Magnetic Panel<br>Original Color<br>Wooden Block | Rubber wood<br>+ strong<br>magnet                     | main board size:21.9x20.8x1.8cm;<br>botton board size:23.9x12.5x2cm | 1255g      |                                       |
| Item No.                                         | KS55406                                               |                                                                     | -:         |                                       |
| MOQ                                              | 1000 Sets                                             |                                                                     |            |                                       |
| Package                                          | Color Box                                             |                                                                     |            |                                       |

2.8cm

Note:Size is subject to actual sample.

Detailed Images

Simple and fashion design, easy to clean.

Blade is in stainless steel 3Cr13, superior performance and keep long-term sharping.

With beautiful designed handle and comfortable to hold