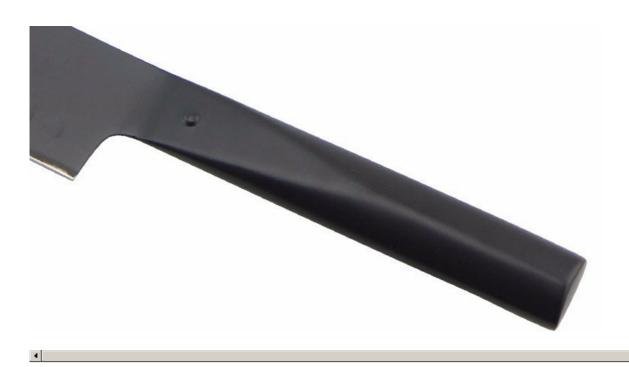

## Simple and fashion design, easy to clean.

Blade is in stainless steel 3Cr14, superior performance and keep long-term sharping.

With beautiful designed handle and comfortable to hold

, **)**