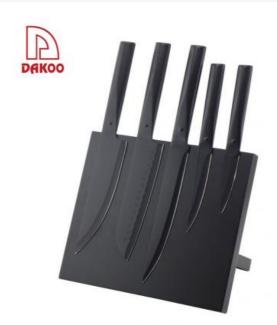

#### 5Pcs Kitchen Knives+ Magnetic block

Stainless Steel Knife Set Item No.: KS55306

Description

**Quotation Information** 

## **5Pcs Kitchen Knives**

Chef Knife--USE: Suitable for cutting meat,fish,vegetable. Santoku Knife--USE: Suitable for cutting meat,fish,vegetable.

Carving Knife--USE: Suitable for slicing of meat without bone, fish, vegetable. Do not use for chopping bones due to the thin blade.

Utility Knife--USE: suitable for cutting small piece of meat, fruits and vegetables, and peeling melons.

Paring Knife--USE: Suitable for cutting fruit, melon, vegetables.

Wooden Block--Suitable for storing and displaying knives. Simple and fashion design, easy to clean.

|                                           | Material                                | Size                                                             | Weight | Polishing            |
|-------------------------------------------|-----------------------------------------|------------------------------------------------------------------|--------|----------------------|
| 7" Chef Knife                             | Blade M:<br>3Cr14,<br>Handle M:<br>#430 | Blade THK:2.0mm, Blade W:4.8cm, Blade<br>L:17.5cm, Handle L:14cm | 131g   | Non-stick<br>Coating |
| 7" Santoku Knife                          |                                         | Blade THK:2.0mm, Blade W:4.5cm, Blade<br>L:17cm, Handle L:14cm   | 138g   |                      |
| 8"Carving Knife                           |                                         | Blade THK:2.0mm, Blade W:3cm, Blade<br>L:20cm, Handle L:14cm     | 122g   |                      |
| 5"Utility Knife                           |                                         | Blade THK:2.0mm, Blade W:2.1cm, Blade<br>L:12.5cm, Handle L:11cm | 66g    |                      |
| 3.5"Paring Knife                          |                                         | Blade THK:2.0mm, Blade W:2.1cm, Blade<br>L:9cm, Handle L:11cm    | 61g    |                      |
| Magnetic Panel<br>Wooden Block<br>(Black) | Rubber<br>wood+<br>Magnet               | Main Board:250X215x20mm<br>Side Board:220X100X20mm               | 1502g  |                      |
| Item No.                                  | KS55306                                 |                                                                  | '      |                      |
| MOQ                                       | 1000 Sets                               |                                                                  |        |                      |
| Package                                   | Color Box                               |                                                                  |        |                      |