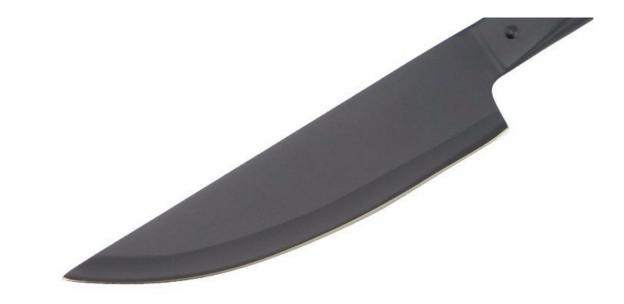

## **5Pcs Kitchen Knives**

Chef Knife--USE: Suitable for cutting meat,fish,vegetable. Santoku Knife--USE: Suitable for cutting meat,fish,vegetable.

Carving Knife--USE: Suitable for slicing of meat without bone, fish, vegetable. Do not use for chopping bones due to the thin blade.

## Simple and fashion design, easy to clean.

Blade is in stainless steel 3Cr14, superior performance and keep long-term sharping.

With beautiful designed handle and comfortable to hold

, **)**