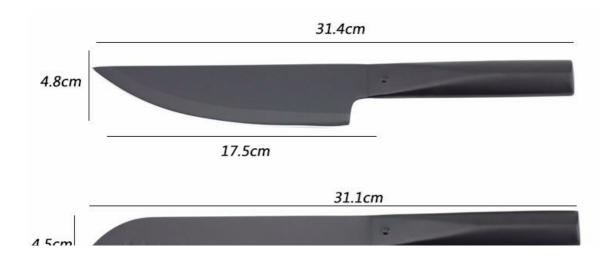

|                                           | Material                                | Size                                                             | Weight | Polishing            |
|-------------------------------------------|-----------------------------------------|------------------------------------------------------------------|--------|----------------------|
| 7" Chef Knife                             | Blade M:<br>3Cr14,<br>Handle M:<br>#430 | Blade THK:2.0mm, Blade W:4.8cm, Blade<br>L:17.5cm, Handle L:14cm | 131g   | Non-stick<br>Coating |
| 7" Santoku Knife                          |                                         | Blade THK:2.0mm, Blade W:4.5cm, Blade<br>L:17cm, Handle L:14cm   | 138g   |                      |
| 8"Carving Knife                           |                                         | Blade THK:2.0mm, Blade W:3cm, Blade<br>L:20cm, Handle L:14cm     | 122g   |                      |
| 5"Utility Knife                           |                                         | Blade THK:2.0mm, Blade W:2.1cm, Blade<br>L:12.5cm, Handle L:11cm | 66g    |                      |
| 3.5"Paring Knife                          |                                         | Blade THK:2.0mm, Blade W:2.1cm, Blade<br>L:9cm, Handle L:11cm    | 61g    |                      |
| Magnetic Panel<br>Wooden Block<br>(Black) | Rubber<br>wood+<br>Magnet               | Main Board:250X215x20mm<br>Side Board:220X100X20mm               | 1502g  |                      |
| Item No.                                  | KS55306                                 |                                                                  | '      |                      |
| MOQ                                       | 1000 Sets                               |                                                                  |        |                      |
| Package                                   | Color Box                               |                                                                  |        |                      |

## **Product Size**

Note:Size is subject to actual sample.