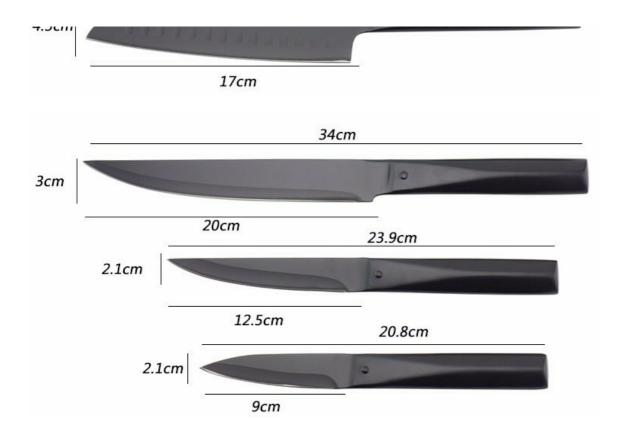

|                                           | Material                                | Size                                                             | Weight | Polishing            |
|-------------------------------------------|-----------------------------------------|------------------------------------------------------------------|--------|----------------------|
| 7" Chef Knife                             | Blade M:<br>3Cr14,<br>Handle M:<br>#430 | Blade THK:2.0mm, Blade W:4.8cm, Blade<br>L:17.5cm, Handle L:14cm | 131g   | Non-stick<br>Coating |
| 7" Santoku Knife                          |                                         | Blade THK:2.0mm, Blade W:4.5cm, Blade<br>L:17cm, Handle L:14cm   | 138g   |                      |
| 8"Carving Knife                           |                                         | Blade THK:2.0mm, Blade W:3cm, Blade<br>L:20cm, Handle L:14cm     | 122g   |                      |
| 5"Utility Knife                           |                                         | Blade THK:2.0mm, Blade W:2.1cm, Blade<br>L:12.5cm, Handle L:11cm | 66g    |                      |
| 3.5"Paring Knife                          |                                         | Blade THK:2.0mm, Blade W:2.1cm, Blade<br>L:9cm, Handle L:11cm    | 61g    |                      |
| Magnetic Panel<br>Wooden Block<br>(Black) | Rubber<br>wood+<br>Magnet               | Main Board:250X215x20mm<br>Side Board:220X100X20mm               | 1502g  |                      |
| Item No.                                  | KS55306                                 |                                                                  | '      |                      |
| MOQ                                       | 1000 Sets                               |                                                                  |        |                      |
| Package                                   | Color Box                               |                                                                  |        |                      |

## **Product Size**

Note:Size is subject to actual sample.