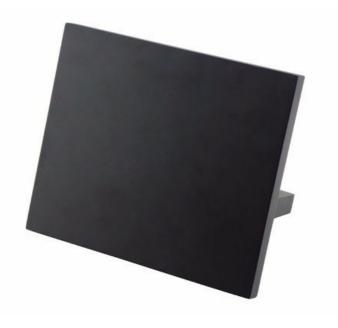

Utility Knife--USE: suitable for cutting small piece of meat, fruits and vegetables, and peeling melons.

Paring Knife--USE: Suitable for cutting fruit, melon, vegetables.

Wooden Block--Suitable for storing and displaying knives. Simple and fashion design, easy to clean.

|                                           | Material                                | Size                                                             | Weight | Polishing            |
|-------------------------------------------|-----------------------------------------|------------------------------------------------------------------|--------|----------------------|
| 7" Chef Knife                             | Blade M:<br>3Cr14,<br>Handle M:<br>#430 | Blade THK:2.0mm, Blade W:4.8cm, Blade<br>L:17.5cm, Handle L:14cm | 131g   | Non-stick<br>Coating |
| 7" Santoku Knife                          |                                         | Blade THK:2.0mm, Blade W:4.5cm, Blade<br>L:17cm, Handle L:14cm   | 138g   |                      |
| 8"Carving Knife                           |                                         | Blade THK:2.0mm, Blade W:3cm, Blade<br>L:20cm, Handle L:14cm     | 122g   |                      |
| 5"Utility Knife                           |                                         | Blade THK:2.0mm, Blade W:2.1cm, Blade<br>L:12.5cm, Handle L:11cm | 66g    |                      |
| 3.5"Paring Knife                          |                                         | Blade THK:2.0mm, Blade W:2.1cm, Blade<br>L:9cm, Handle L:11cm    | 61g    |                      |
| Magnetic Panel<br>Wooden Block<br>(Black) | Rubber<br>wood+<br>Magnet               | Main Board:250X215x20mm<br>Side Board:220X100X20mm               | 1502g  |                      |
| Item No.                                  | KS55306                                 |                                                                  | '      |                      |
| MOQ                                       | 1000 Sets                               |                                                                  |        |                      |
| Package                                   | Color Box                               |                                                                  |        |                      |