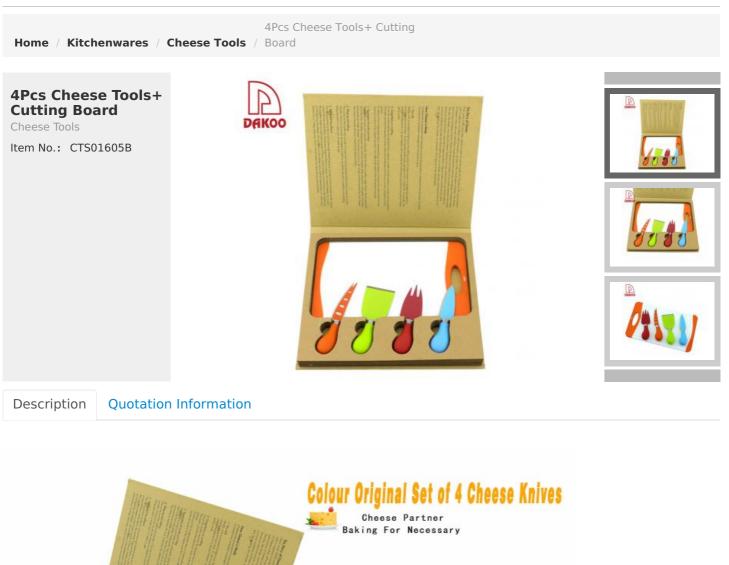

## DAKOO Industrial Ltd.

Cheese Spatula

► Size :

Product : Cheese Spatula Material : 2CR14 + New Fresh PP + TPR Coated Prosessing : Non-stick Coated Blade THK: 1.5mm Weight : 50g

Product : Cheese Knife Material : 2CR14 + New Fresh PP + TPR Coated Prosessing : Non-stick Coated Blade THK: 1.5mm Weight : 38g

Product : Cheese Spade Knife Material : 2CR14 + New Fresh PP + TPR Coated Prosessing : Non-stick Coated Blade THK: 1.5mm Weight : 33g

Product : Cheese Knife Material : 2CR14 + New Fresh PP + TPR Coated Prosessing : Non-stick Coated Blade THK: 1.5mm Weight : 30g

Product : Plastic Cutting Board Material : PP+TPR Up and Bottom Size: 25\*14.7\*0.7cm Weight : 262g

Using stainless steel with painting in the surface, anti- rust, anti-corrosion, always keeping the new state.