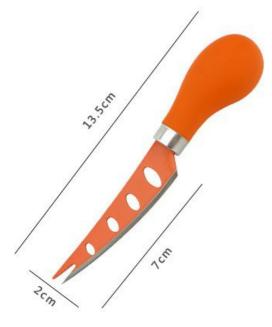

Product : Cheese Spade Knife Material : 2CR14 + New Fresh PP + TPR Coated Prosessing : Non-stick Coated Blade THK: 1.5mm Weight : 33g

Product : Cheese Knife Material : 2CR14 + New Fresh PP + TPR Coated Prosessing : Non-stick Coated Blade THK: 1.5mm Weight : 30g