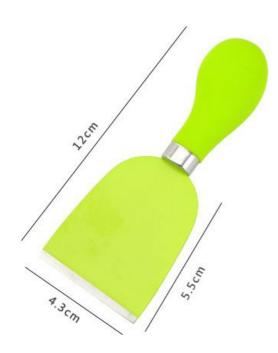

## DAKOO Industrial Ltd.

Cheese Spatula

► Size :

Product : Cheese Spatula Material : 2CR14 + New Fresh PP + TPR Coated Prosessing : Non-stick Coated Blade THK: 1.5mm Weight : 50g

Product : Cheese Knife Material : 2CR14 + New Fresh PP + TPR Coated Prosessing : Non-stick Coated Blade THK: 1.5mm Weight : 38g