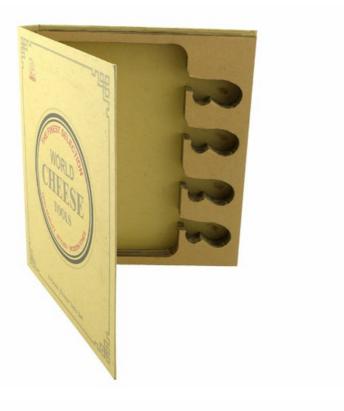

osessing : Non-stick Coated Blade THK: 1.5mm Weight : 50g





Product : Cheese Knife Material : 2CR14 + New Fresh PP + TPR Coated Prosessing : Non-stick Coated Blade THK: 1.5mm Weight : 38g









Product : Cheese Spade Knife Material : 2CR14 + New Fresh PP + TPR Coated Prosessing : Non-stick Coated Blade THK: 1.5mm Weight : 33g





Product : Cheese Knife Material : 2CR14 + New Fresh PP + TPR Coated Prosessing : Non-stick Coated Blade THK: 1.5mm Weight : 30g







Product : Plastic Cutting Board Material : PP+TPR Up and Bottom Size: 25\*14.7\*0.7cm Weight : 262g



Using stainless steel with painting in the surface, anti- rust, anti-corrosion, always keeping the new state.



The overall looking is in simple and fashion modeling, color is attractive and bright.





## ► Packaging :