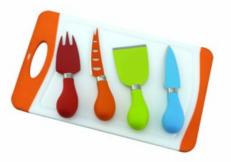

## DAKOO Industrial Ltd.

Cheese Spatula

► Size :

Product : Cheese Spatula Material : 2CR14 + New Fresh PP + TPR Coated Prosessing : Non-stick Coated Blade THK: 1.5mm Weight : 50g

Product : Cheese Knife Material : 2CR14 + New Fresh PP + TPR Coated Prosessing : Non-stick Coated Blade THK: 1.5mm Weight : 38g

Product : Cheese Spade Knife Material : 2CR14 + New Fresh PP + TPR Coated Prosessing : Non-stick Coated Blade THK: 1.5mm Weight : 33g

Product : Cheese Knife Material : 2CR14 + New Fresh PP + TPR Coated Prosessing : Non-stick Coated Blade THK: 1.5mm Weight : 30g

Product : Plastic Cutting Board Material : PP+TPR Up and Bottom Size: 25\*14.7\*0.7cm Weight : 262g

Using stainless steel with painting in the surface, anti- rust, anti-corrosion, always keeping the new state.