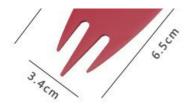

Product : Cheese Spade Knife Material : 2CR14 + New Fresh PP + TPR Coated Prosessing : Non-stick Coated Blade THK: 1.5mm Weight : 33g

Product : Cheese Knife Material : 2CR14 + New Fresh PP + TPR Coated Prosessing : Non-stick Coated Blade THK: 1.5mm Weight : 30g