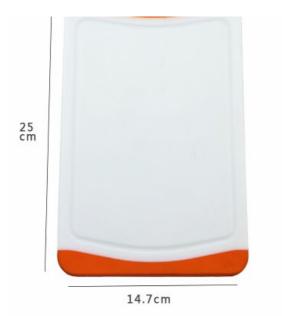

Product : Plastic Cutting Board Material : PP+TPR Up and Bottom Size: 25\*14.7\*0.7cm Weight : 262g

Using stainless steel with painting in the surface, anti- rust, anti-corrosion, always keeping the new state.