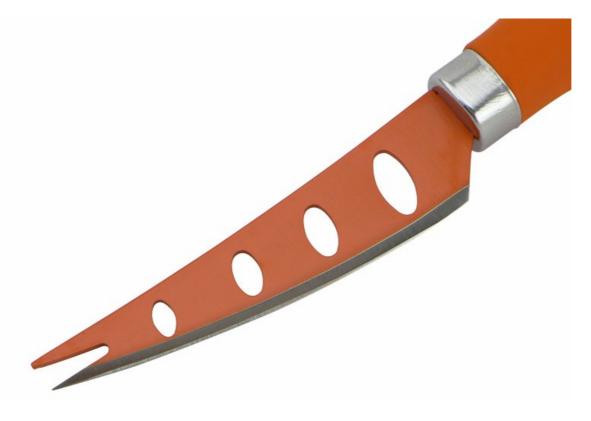

## DAKOO Industrial Ltd.

Cheese Spatula

► Size :

Product : Cheese Spatula Material : 2CR14 + New Fresh PP + TPR Coated Prosessing : Non-stick Coated Blade THK: 1.5mm Weight : 50g

Product : Cheese Knife Material : 2CR14 + New Fresh PP + TPR Coated Prosessing : Non-stick Coated Blade THK: 1.5mm Weight : 38g