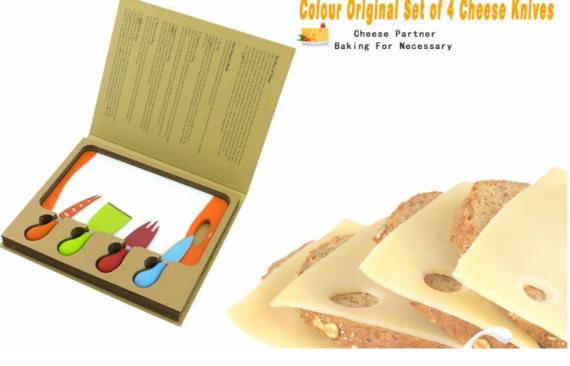

The overall looking is in simple and fashion modeling, color is attractive and bright.