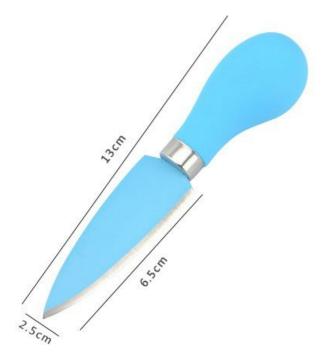

Product : Cheese Spade Knife Material : 2CR14 + New Fresh PP + TPR Coated Prosessing : Non-stick Coated Blade THK: 1.5mm Weight : 33g

Product : Cheese Knife Material : 2CR14 + New Fresh PP + TPR Coated Prosessing : Non-stick Coated Blade THK: 1.5mm Weight : 30g