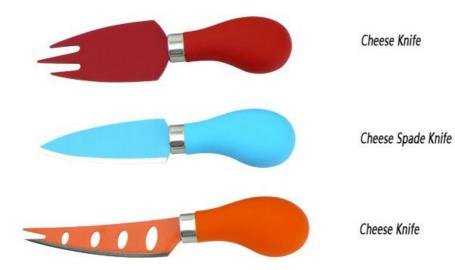

## DAKOO Industrial Ltd.

Cheese Spatula

► Size :

Product : Cheese Spatula Material : 2CR14 + New Fresh PP + TPR Coated Prosessing : Non-stick Coated Blade THK: 1.5mm Weight : 50g

Product : Cheese Knife Material : 2CR14 + New Fresh PP + TPR Coated Prosessing : Non-stick Coated Blade THK: 1.5mm Weight : 38g

Product : Cheese Spade Knife Material : 2CR14 + New Fresh PP + TPR Coated Prosessing : Non-stick Coated Blade THK: 1.5mm Weight : 33g

Product : Cheese Knife Material : 2CR14 + New Fresh PP + TPR Coated Prosessing : Non-stick Coated Blade THK: 1.5mm Weight : 30g