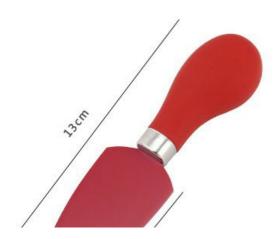

## DAKOO Industrial Ltd.

Cheese Spatula

► Size :

Product : Cheese Spatula Material : 2CR14 + New Fresh PP + TPR Coated Prosessing : Non-stick Coated Blade THK: 1.5mm Weight : 50g

Product : Cheese Knife Material : 2CR14 + New Fresh PP + TPR Coated Prosessing : Non-stick Coated Blade THK: 1.5mm Weight : 38g