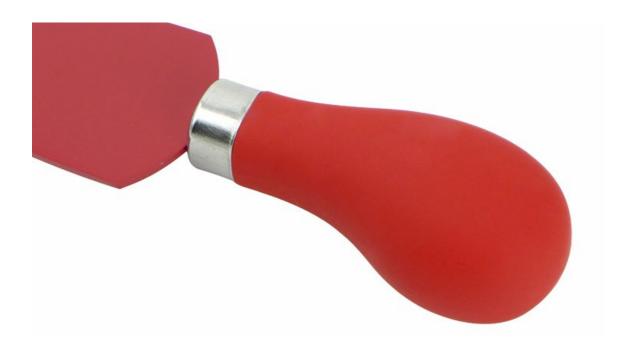

## DAKOO Industrial Ltd.

Cheese Spatula

► Size :

Product : Cheese Spatula Material : 2CR14 + New Fresh PP + TPR Coated Prosessing : Non-stick Coated Blade THK: 1.5mm Weight : 50g

Product : Cheese Knife Material : 2CR14 + New Fresh PP + TPR Coated Prosessing : Non-stick Coated Blade THK: 1.5mm Weight : 38g

Product : Cheese Spade Knife Material : 2CR14 + New Fresh PP + TPR Coated Prosessing : Non-stick Coated Blade THK: 1.5mm Weight : 33g

Product : Cheese Knife Material : 2CR14 + New Fresh PP + TPR Coated Prosessing : Non-stick Coated Blade THK: 1.5mm Weight : 30g