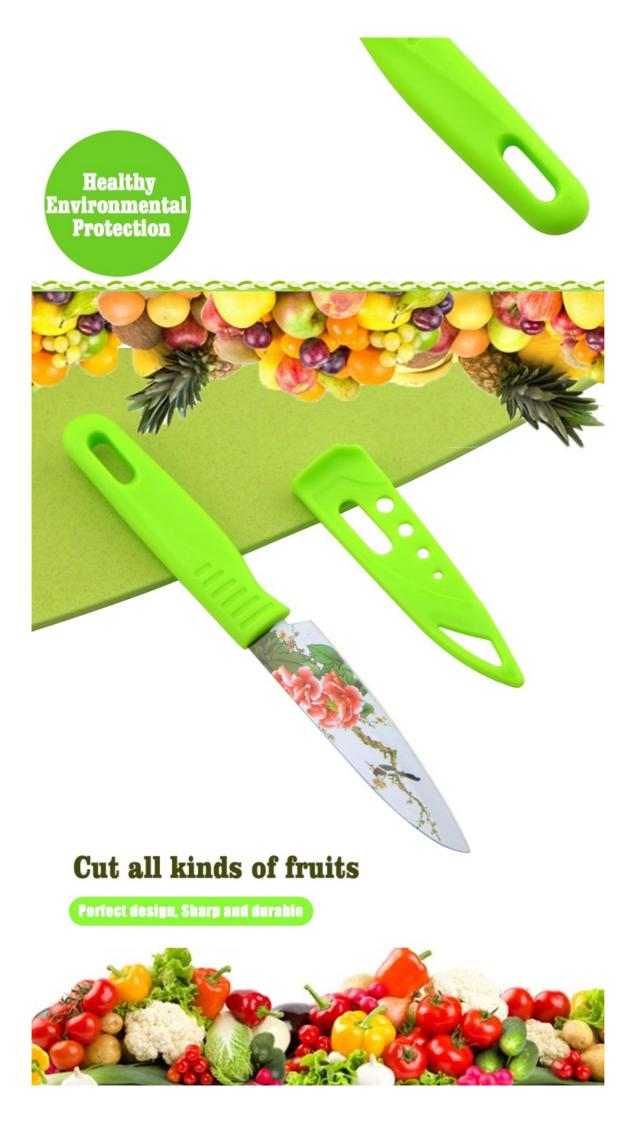

Description Quotation Information

Watermelon

honey-dew melon

. . .

Papaya

## Produoy

Product Item: 3.5" Paring Knife Item Number: KN551B35H Product Material: 3Cr13+PP Processing: Flower Coated Product Size: 19.5x2.2cm Product Weight: 24g

cutting vegetable

slicing of meat