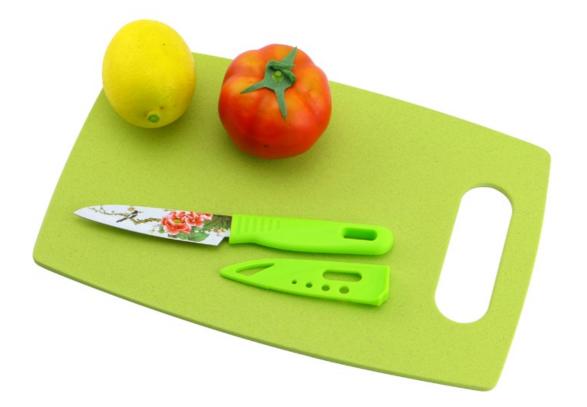

## Produoy

Product Item: 3.5" Paring Knife Item Number: KN551B35H Product Material: 3Cr13+PP Processing: Flower Coated Product Size: 19.5x2.2cm Product Weight: 24g

cutting vegetable

slicing of meat