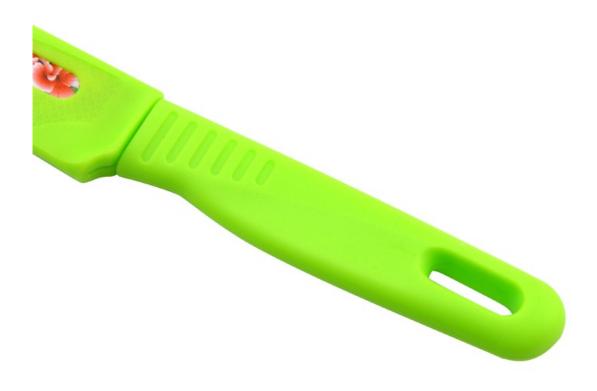

## Lasting sharp, high cost performance

Not easy to get rust Strong and durable

Blade Mirror Polishing Smooth Handle

As many as eight manual process to open knife edge, to create perfect blade The handle design is according with human engineering, in simple and smooth line, pure, fresh and good-looking color, will adding a bit bright and beautiful factor for your kitchen.