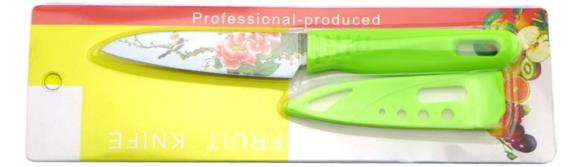

## Produoy

Product Item: 3.5" Paring Knife Item Number: KN551B35H Product Material: 3Cr13+PP Processing: Flower Coated Product Size: 19.5x2.2cm Product Weight: 24g

cutting vegetable

slicing of meat