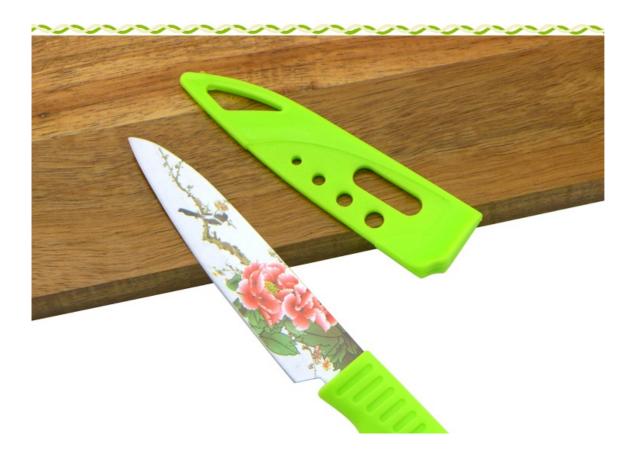

## Produoy

Product Item: 3.5" Paring Knife Item Number: KN551B35H Product Material: 3Cr13+PP Processing: Flower Coated Product Size: 19.5x2.2cm Product Weight: 24g

cutting vegetable

slicing of meat

## Lasting sharp, high cost performance

Not easy to get rust Strong and durable

Blade Mirror Polishing Smooth Handle

As many as eight manual process to open knife edge, to create perfect blade The handle design is according with human engineering, in simple and smooth line, pure, fresh and good-looking color, will adding a bit bright and beautiful factor for your kitchen.