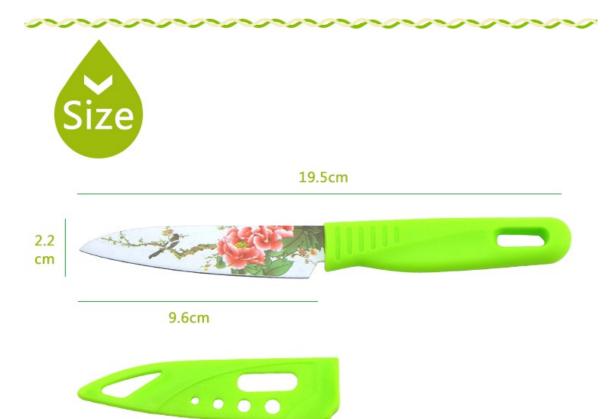

## Produoy

Product Item: 3.5" Paring Knife Item Number: KN551B35H Product Material: 3Cr13+PP Processing: Flower Coated Product Size: 19.5x2.2cm Product Weight: 24g

cutting vegetable

slicing of meat

## Blade THK:1.5mm Note : Size is subject to actual sample.