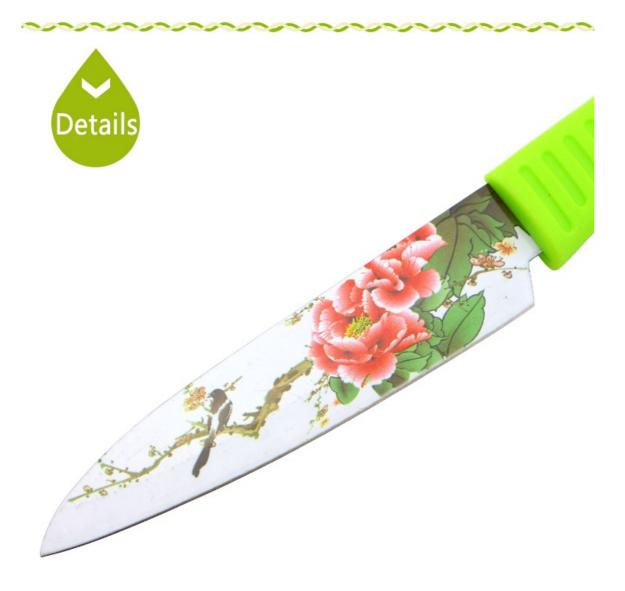

## Blade THK:1.5mm Note : Size is subject to actual sample.

## Lasting sharp, high cost performance

Not easy to get rust Strong and durable

Blade Mirror Polishing Smooth Handle

As many as eight manual process to open knife edge, to create perfect blade The handle design is according with human engineering, in simple and smooth line, pure, fresh and good-looking color, will adding a bit bright and beautiful factor for your kitchen.