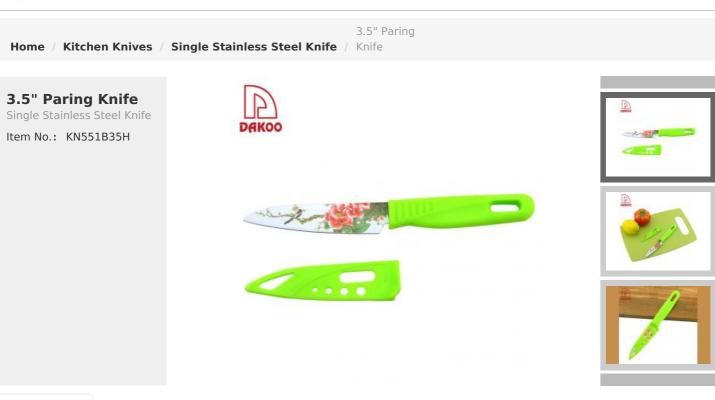

## Produoy

Product Item: 3.5" Paring Knife Item Number: KN551B35H Product Material: 3Cr13+PP Processing: Flower Coated Product Size: 19.5x2.2cm Product Weight: 24g

cutting vegetable

slicing of meat

## Blade THK:1.5mm Note : Size is subject to actual sample.