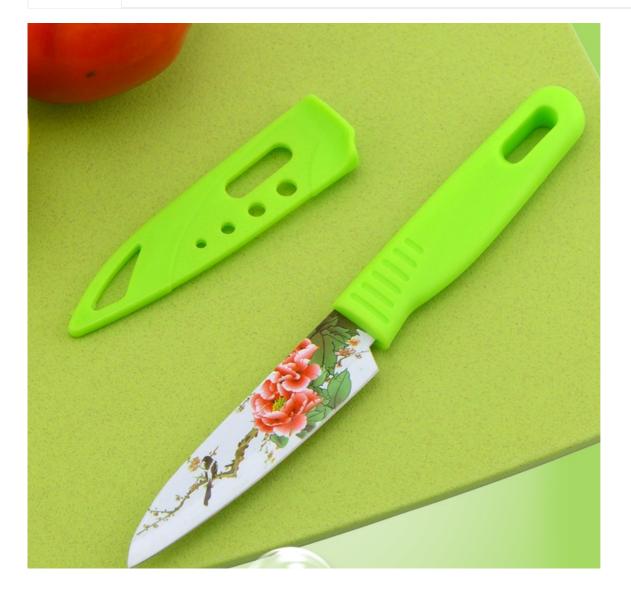

## Produoy

Product Item: 3.5" Paring Knife Item Number: KN551B35H Product Material: 3Cr13+PP Processing: Flower Coated Product Size: 19.5x2.2cm Product Weight: 24g

cutting vegetable

slicing of meat

## Lasting sharp, high cost performance

Not easy to get rust Strong and durable

Blade Mirror Polishing Smooth Handle

As many as eight manual process to open knife edge, to create perfect blade The handle design is according with human engineering, in simple and smooth line, pure, fresh and good-looking color, will adding a bit bright and beautiful factor for your kitchen.