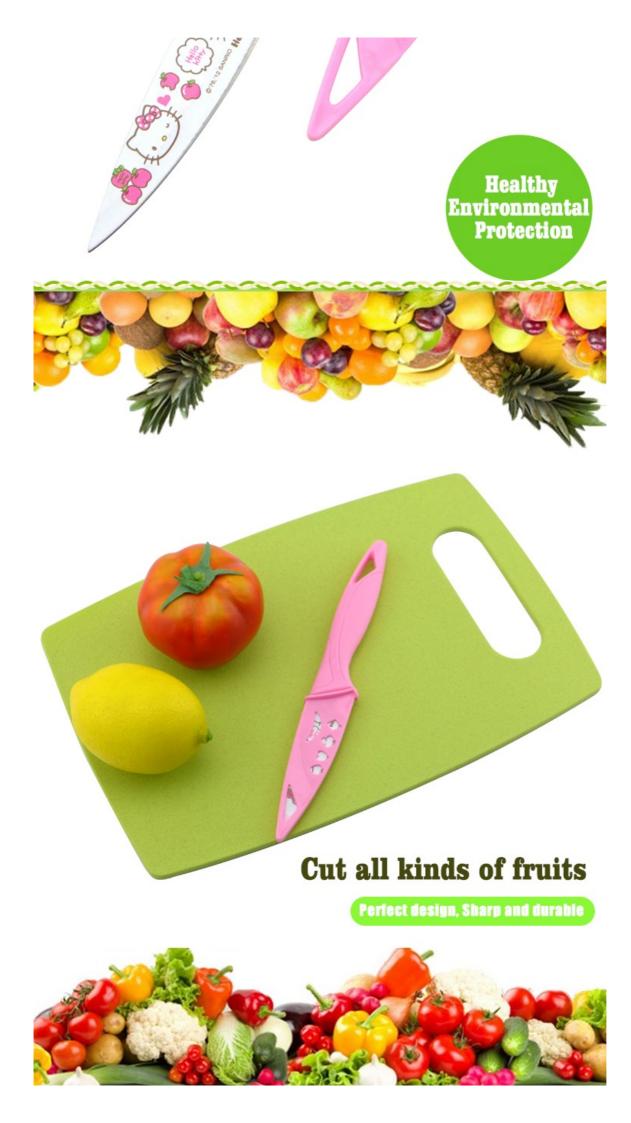

## Produol

Product Item: 3.5" Paring Knife Item Number: KN549B35H Product Material: 3Cr13+PP Processing: Flower Coated Product Size: 20x2.2cm Product Weight: 25g

cutting vegetable

slicing of meat

garlic scallion

## Lasting sharp, high cost performance

Not easy to get rust Strong and durable

Blade Mirror Polishing Smooth Handle

As many as eight manual process to open knife edge, to create perfect blade

> The handle design is according with human engineering, in simple and smooth line, pure, fresh and good-looking color, will adding a bit bright and beautiful factor for your kitchen.