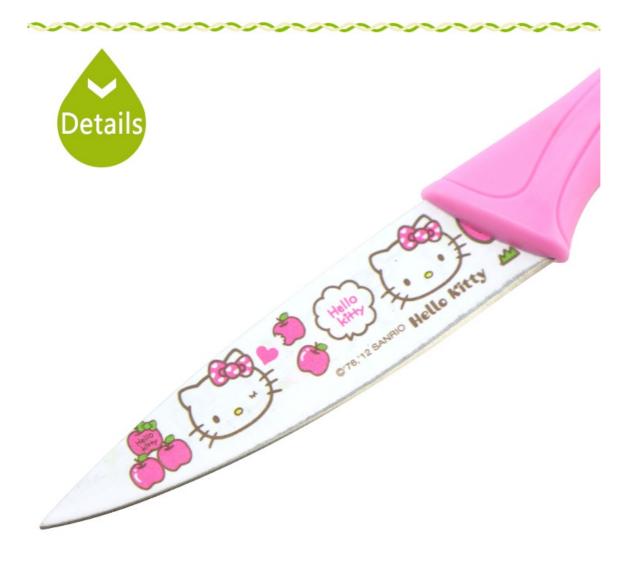

## Produol

Product Item: 3.5" Paring Knife Item Number: KN549B35H Product Material: 3Cr13+PP Processing: Flower Coated Product Size: 20x2.2cm Product Weight: 25g

cutting vegetable

slicing of meat

garlic scallion

## Lasting sharp, high cost performance

Not easy to get rust Strong and durable

Blade Mirror Polishing Smooth Handle

As many as eight manual process to open knife edge, to create perfect blade

> The handle design is according with human engineering, in simple and smooth line, pure, fresh and good-looking color, will adding a bit bright and beautiful factor for your kitchen.