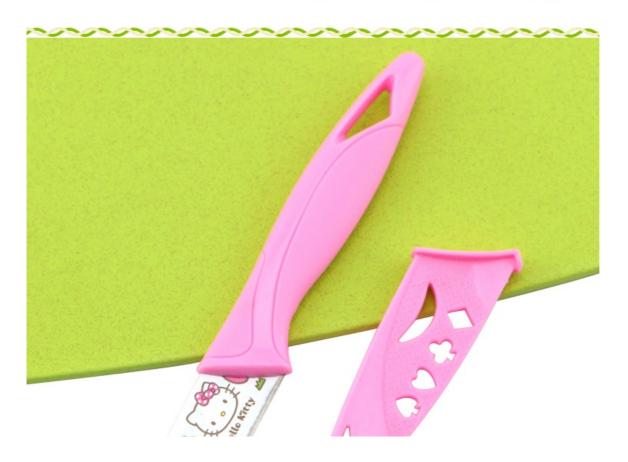

## Lasting sharp, high cost performance

Not easy to get rust Strong and durable

Blade Mirror Polishing Smooth Handle

As many as eight manual process to open knife edge, to create perfect blade

> The handle design is according with human engineering, in simple and smooth line, pure, fresh and good-looking color, will adding a bit bright and beautiful factor for your kitchen.