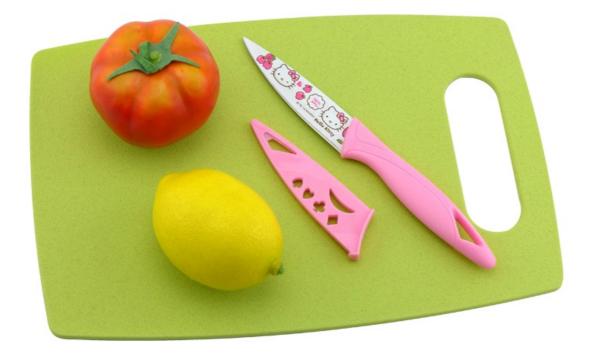

## Produol

Product Item: 3.5" Paring Knife Item Number: KN549B35H Product Material: 3Cr13+PP Processing: Flower Coated Product Size: 20x2.2cm Product Weight: 25g

cutting vegetable

slicing of meat

garlic scallion

Blade THK:1.5mm Note : Size is subject to actual sample.