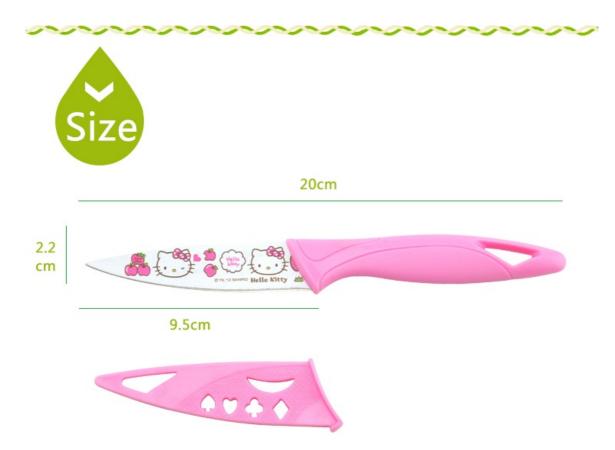

## Produol

Product Item: 3.5" Paring Knife Item Number: KN549B35H Product Material: 3Cr13+PP Processing: Flower Coated Product Size: 20x2.2cm Product Weight: 25g

cutting vegetable

slicing of meat

garlic scallion

Blade THK:1.5mm Note : Size is subject to actual sample.