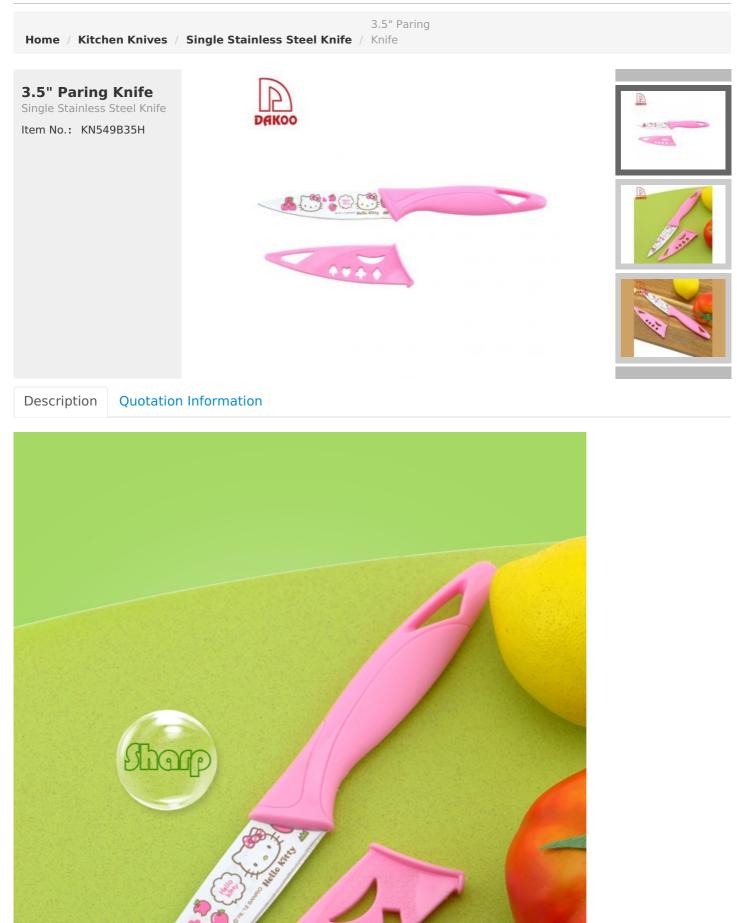

## Produol

Product Item: 3.5" Paring Knife Item Number: KN549B35H Product Material: 3Cr13+PP Processing: Flower Coated Product Size: 20x2.2cm Product Weight: 25g

cutting vegetable

slicing of meat

garlic scallion