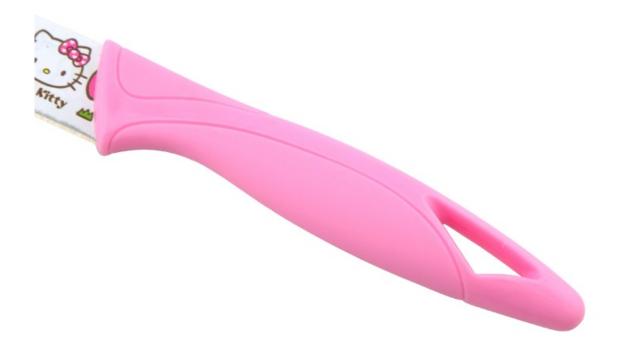

## Lasting sharp, high cost performance

Not easy to get rust Strong and durable

Blade Mirror Polishing Smooth Handle

As many as eight manual process to open knife edge, to create perfect blade

> The handle design is according with human engineering, in simple and smooth line, pure, fresh and good-looking color, will adding a bit bright and beautiful factor for your kitchen.