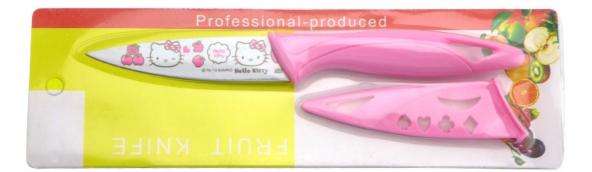

## Produol

Product Item: 3.5" Paring Knife Item Number: KN549B35H Product Material: 3Cr13+PP Processing: Flower Coated Product Size: 20x2.2cm Product Weight: 25g

cutting vegetable

slicing of meat

garlic scallion

Blade THK:1.5mm Note : Size is subject to actual sample.