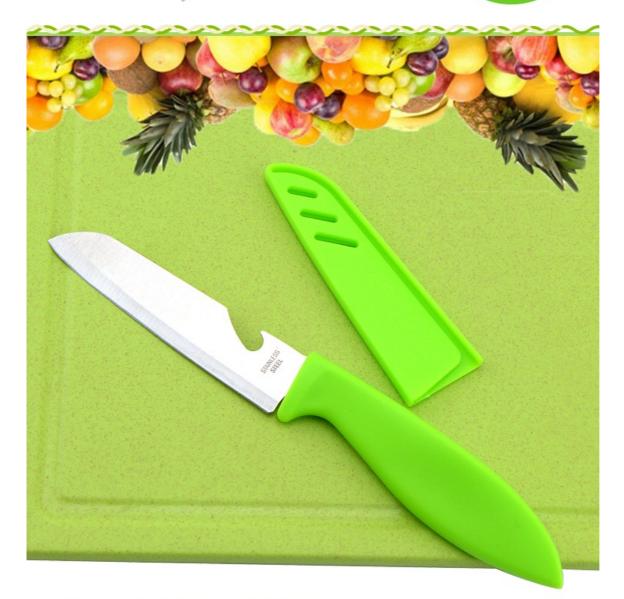

## Producij

Product Item: 3.5" Paring Knife

Item Number: KN54235H

Product Material: 3Cr13+PP

Processing: Mirror Polishing

Product Size: 20.3x2.2cm

Product Weight: 34g

slicing of meat

## 20.3cm

2.2 cm

9.7cm

Blade THK:1.5mm

Note: Size is subject to actual sample.