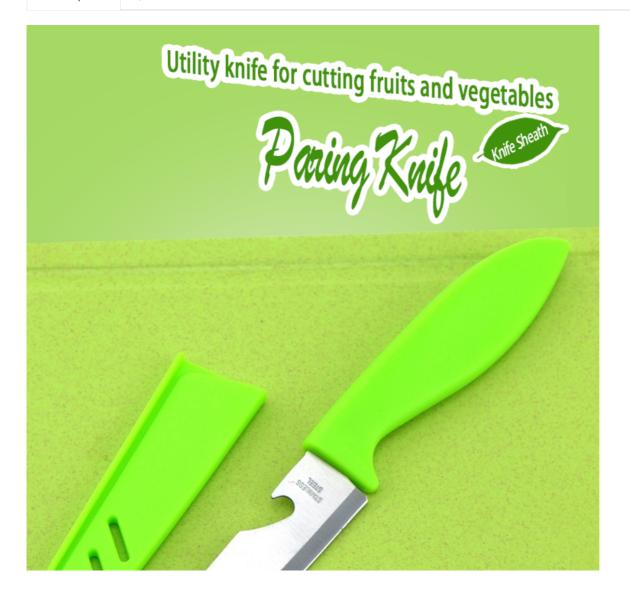

## 3.5" Paring Knife

Single Stainless Steel Knife

Item No.: KN54235H

Description

**Quotation Information** 

Watermelon

honey-dew melon

Papaya

## Producij

Product Item: 3.5" Paring Knife

Item Number: KN54235H

Product Material: 3Cr13+PP

Processing: Mirror Polishing

Product Size: 20.3x2.2cm

Product Weight: 34g

slicing of meat