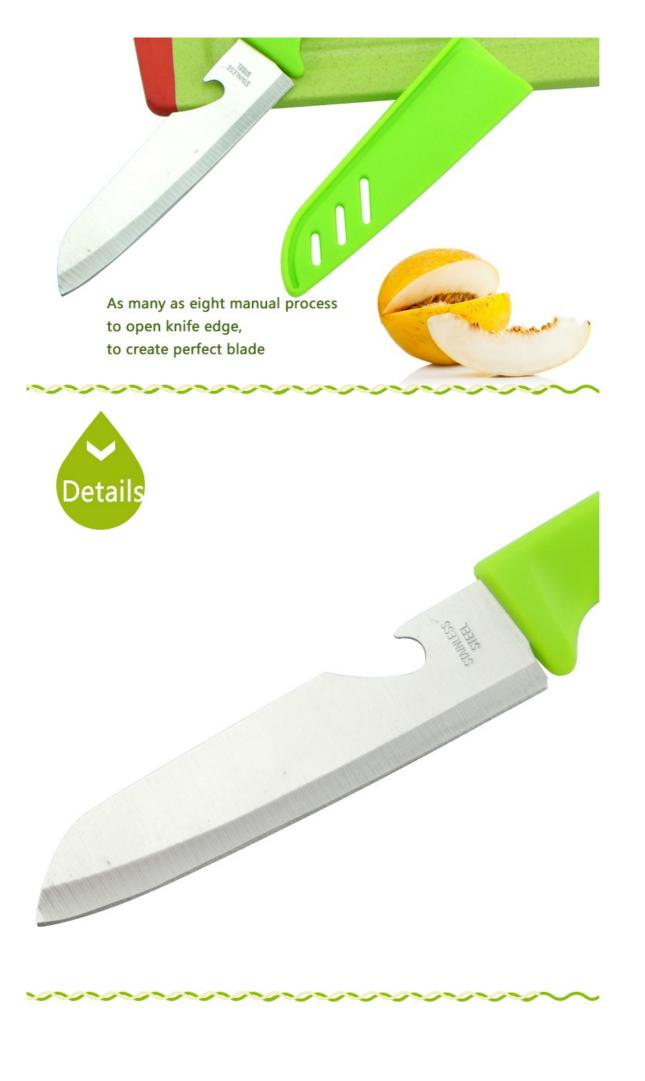

## Cut all kinds of fruits

Perfect design, Sharp and durable

Feature

The handle design is according with human engineering, in simple and smooth line, pure, fresh and good-looking color, will adding a bit bright and beautiful factor for your kitchen.