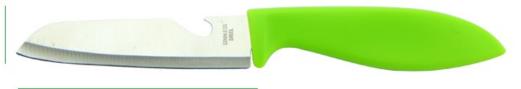

## 3.5" Paring Knife

Single Stainless Steel Knife

Item No.: KN54235H

Description

**Quotation Information** 

Watermelon

honey-dew melon

Papaya

## Producij

Product Item: 3.5" Paring Knife

Item Number: KN54235H

Product Material: 3Cr13+PP

Processing: Mirror Polishing

Product Size: 20.3x2.2cm

Product Weight: 34g

slicing of meat