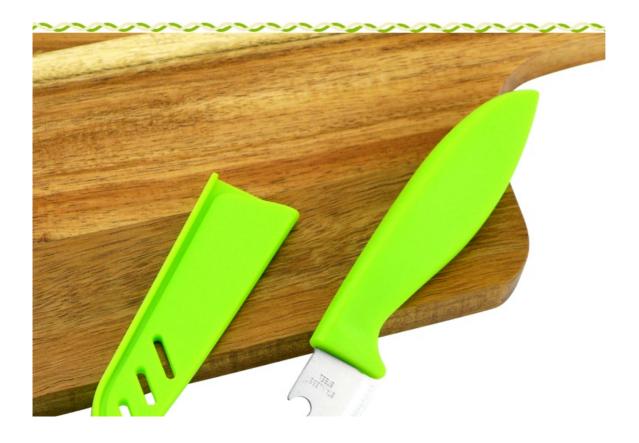

## Cut all kinds of fruits

Perfect design, Sharp and durable

Feature

The handle design is according with human engineering, in simple and smooth line, pure, fresh and good-looking color, will adding a bit bright and beautiful factor for your kitchen.