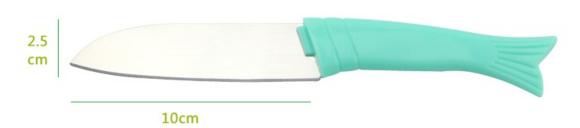

## DOUDONA

Product Item: 3.5" Paring Knife

Item Number: KN53935H

Product Material: 3Cr13+PP

Processing: Mirror Polishing

Product Size: 20x2.5cm

Product Weight: 26g

slicing of meat

Blade THK:1.5mm Note : Size is subject to actual sample.