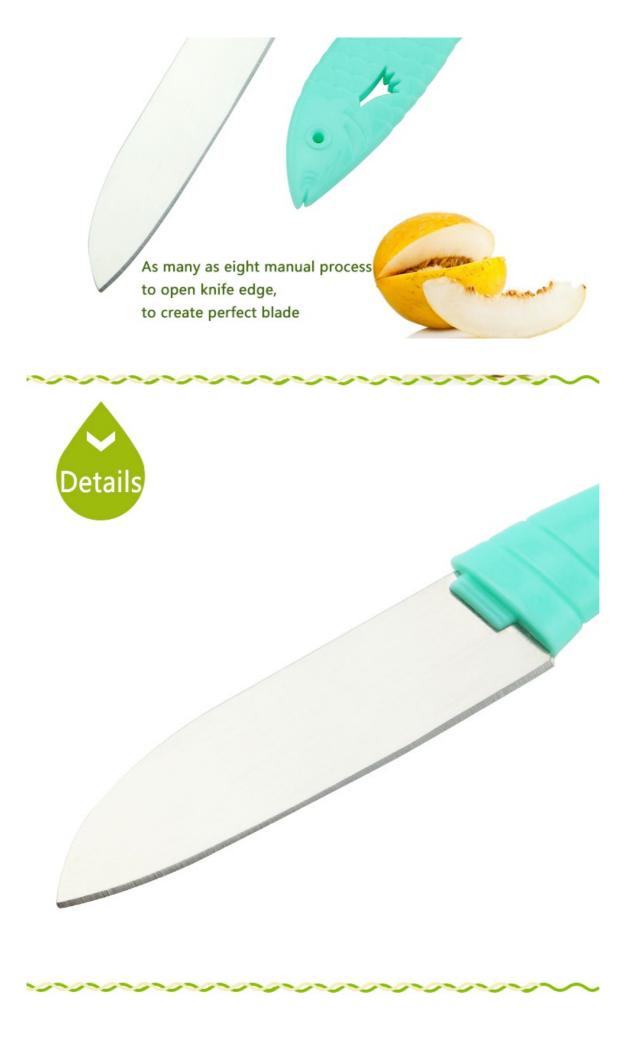

3.5" Paring Home / Kitchen Knives / Single Stainless Steel Knife / Knife

## **3.5" Paring Knife**Single Stainless Steel Knife

Item No.: KN53935H











Description

**Quotation Information** 











Watermelon

honey-dew melon

Papaya

## DOUDONA

Product Item: 3.5" Paring Knife

Item Number: KN53935H

Product Material: 3Cr13+PP

Processing: Mirror Polishing

Product Size: 20x2.5cm

Product Weight: 26g







slicing of meat











Blade THK:1.5mm Note : Size is subject to actual sample.





## Cut all kinds of fruits

Perfect design, Sharp and durable





Not easy to get rust Strong and durable Blade Mirror Polishing Smooth Handle