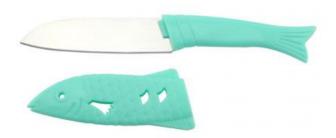

3.5" Paring Home / Kitchen Knives / Single Stainless Steel Knife / Knife

## **3.5" Paring Knife**Single Stainless Steel Knife

Item No.: KN53935H

Description

**Quotation Information** 

Watermelon

honey-dew melon

Papaya

## DOUDONA

Product Item: 3.5" Paring Knife

Item Number: KN53935H

Product Material: 3Cr13+PP

Processing: Mirror Polishing

Product Size: 20x2.5cm

Product Weight: 26g

slicing of meat