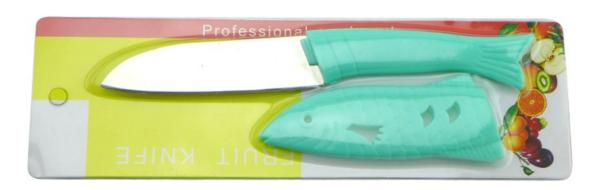

## **3.5" Paring Knife**Single Stainless Steel Knife

Item No.: KN53935H

Description

**Quotation Information** 

Watermelon

honey-dew melon

Papaya

## DOUDONA

Product Item: 3.5" Paring Knife

Item Number: KN53935H

Product Material: 3Cr13+PP

Processing: Mirror Polishing

Product Size: 20x2.5cm

Product Weight: 26g

slicing of meat

Blade THK:1.5mm Note : Size is subject to actual sample.

## Cut all kinds of fruits

Perfect design, Sharp and durable

Not easy to get rust Strong and durable Blade Mirror Polishing Smooth Handle