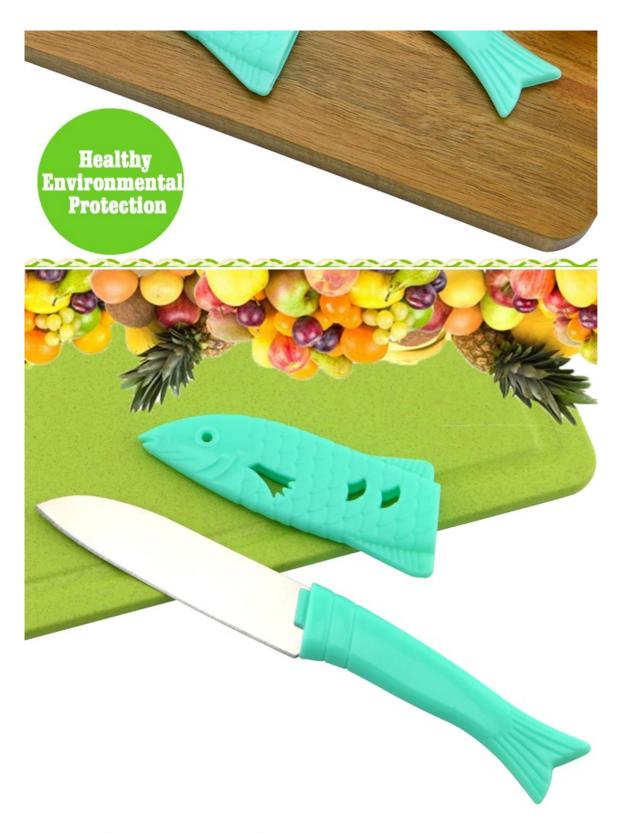

## **3.5" Paring Knife**Single Stainless Steel Knife

Item No.: KN53935H

Description

**Quotation Information** 

Watermelon

honey-dew melon

Papaya

## DOUDONA

Product Item: 3.5" Paring Knife

Item Number: KN53935H

Product Material: 3Cr13+PP

Processing: Mirror Polishing

Product Size: 20x2.5cm

Product Weight: 26g

slicing of meat