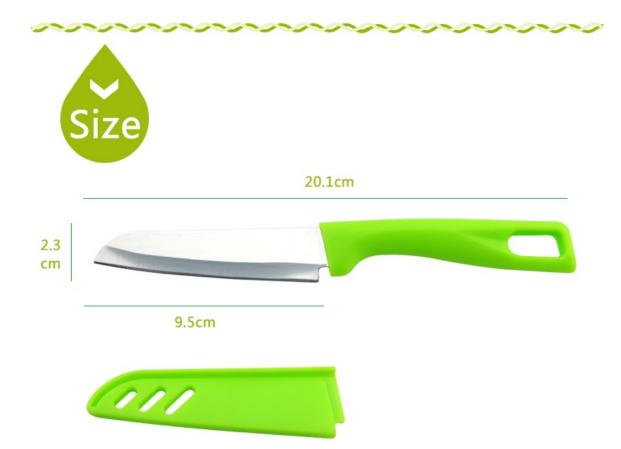

## POUDON

Product Item: 3.5" Paring Knife

Item Number: KN53735H

Product Material: 3Cr13+PP

Processing: Mirror Polishing

Product Size: 20.1x2.3cm

Product Weight: 30g

slicing of meat

Blade THK:1.5mm Note : Size is subject to actual sample.