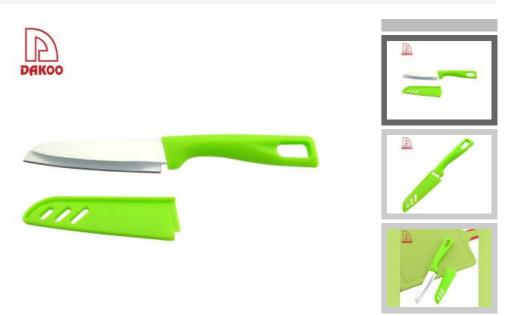

## **3.5" Paring Knife**Single Stainless Steel Knife

Item No.: KN53735H

Description

**Quotation Information** 

Watermelon

honey-dew melon

Papaya

## POUDON

Product Item: 3.5" Paring Knife

Item Number: KN53735H

Product Material: 3Cr13+PP

Processing: Mirror Polishing

Product Size: 20.1x2.3cm

Product Weight: 30g

slicing of meat