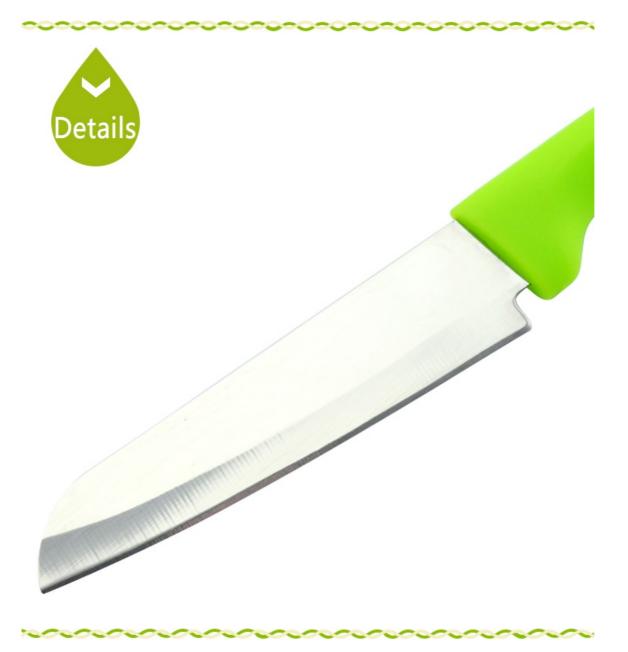

Blade THK:1.5mm Note : Size is subject to actual sample.

## Cut all kinds of fruits

Perfect design, Sharp and durable

Not easy to get rust Strong and durable Blade Mirror Polishing Smooth Handle