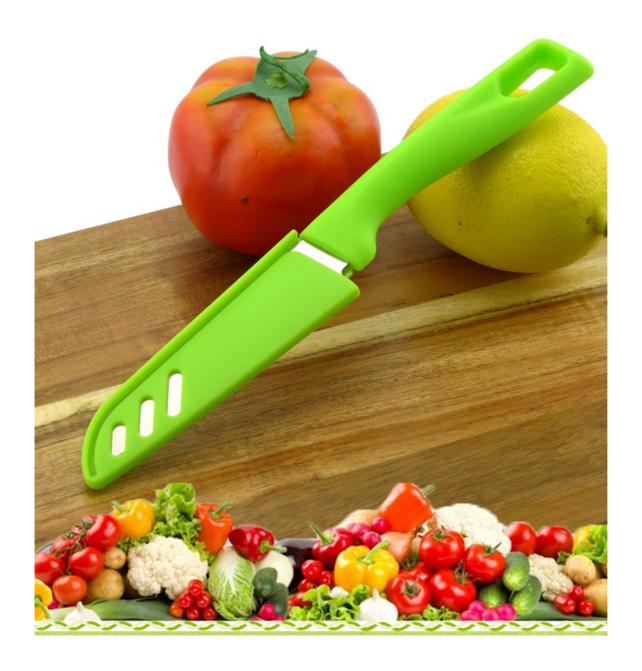

## **3.5" Paring Knife**Single Stainless Steel Knife

Item No.: KN53735H

Description

**Quotation Information** 

Watermelon

honey-dew melon

Papaya

## POUDON

Product Item: 3.5" Paring Knife

Item Number: KN53735H

Product Material: 3Cr13+PP

Processing: Mirror Polishing

Product Size: 20.1x2.3cm

Product Weight: 30g

slicing of meat