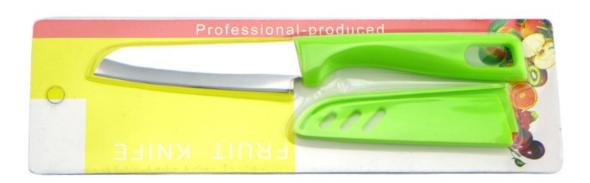

## **3.5" Paring Knife**Single Stainless Steel Knife

Item No.: KN53735H

Description

**Quotation Information** 

Watermelon

honey-dew melon

Papaya

## POUDON

Product Item: 3.5" Paring Knife

Item Number: KN53735H

Product Material: 3Cr13+PP

Processing: Mirror Polishing

Product Size: 20.1x2.3cm

Product Weight: 30g

slicing of meat