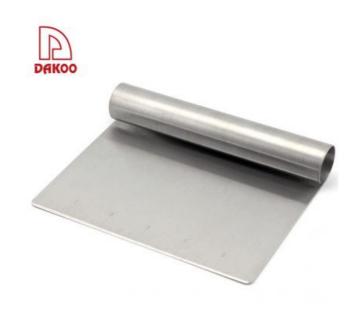

# Pizza Cutter

Stainless Steel Cutting Pastry Tool
Easy to cut pizza, it is not hot
High strength, good hardness,
safety and health, strong and durable.

Product: Stainless Steel

**Cutting Pastry Tool** 

Material: #430

Processing: Sand Polishing

THK: 1.0mm

Size:15x11.7x2.5cm Weight : 149g

### **Detailed Images**

Blade has wear-resisting, sharp, anti-corrosion features, light some and convenient when cutting.

Anti-corrosion, rust-proof, easy to clean, convenient and durable to use.

USES: can be used to cut the pizza, cut the flour, cut the noodles.