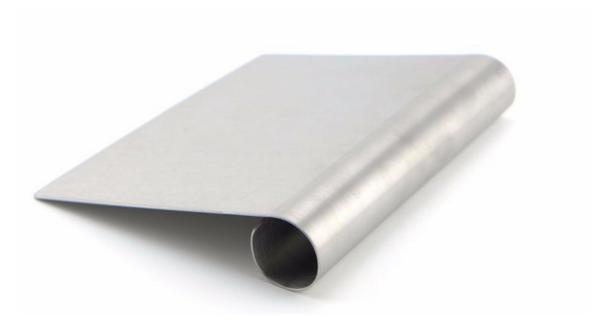

# Pizza Cutter

Stainless Steel Cutting Pastry Tool
Easy to cut pizza, it is not hot
High strength, good hardness,
safety and health, strong and durable.

Product: Stainless Steel

**Cutting Pastry Tool** 

Material: #430

Processing: Sand Polishing

THK: 1.0mm

Size:15x11.7x2.5cm Weight : 149g

### **Detailed Images**

Blade has wear-resisting, sharp, anti-corrosion features, light some and convenient when cutting.

Anti-corrosion, rust-proof, easy to clean, convenient and durable to use.

USES: can be used to cut the pizza, cut the flour, cut the noodles.

Not easy to cause deformation, not easy to rust, easy to clean.