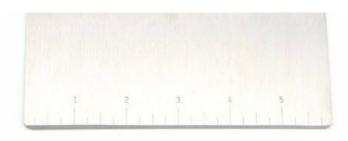

Stainless Steel Cutting Pastry

Home / Kitchenwares / Tool

#### Stainless Steel Cutting Pastry Tool

Kitchenwares

Item No.: KW06101









Description

**Quotation Information** 

## **Product Description**

# Pizza Cutter

Stainless Steel Cutting Pastry Tool
Easy to cut pizza, it is not hot
High strength, good hardness,
safety and health, strong and durable.







Product: Stainless Steel

**Cutting Pastry Tool** 

Material: #430

Processing: Sand Polishing

THK: 1.0mm



Size:15x11.7x2.5cm Weight : 149g

### **Product Size**



Note: Size is subject to actual sample.

### **Detailed Images**

Blade has wear-resisting, sharp, anti-corrosion features, light some and convenient when cutting.



Anti-corrosion, rust-proof, easy to clean, convenient and durable to use.



USES: can be used to cut the pizza, cut the flour, cut the noodles.



Not easy to cause deformation, not easy to rust, easy to clean.