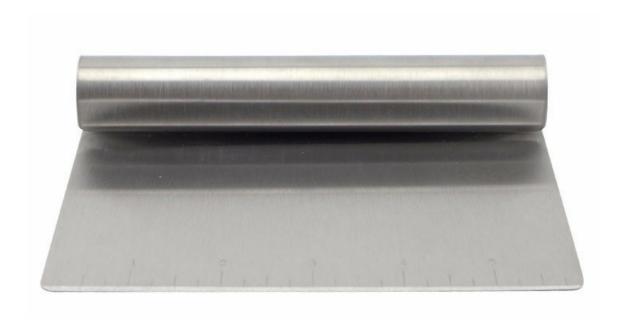

# Pizza Cutter

Stainless Steel Cutting Pastry Tool
Easy to cut pizza, it is not hot
High strength, good hardness,
safety and health, strong and durable.

Product: Stainless Steel

**Cutting Pastry Tool** 

Material: #430

Processing: Sand Polishing

THK: 1.0mm

Size:15x11.7x2.5cm Weight : 149g

### **Detailed Images**

Blade has wear-resisting, sharp, anti-corrosion features, light some and convenient when cutting.

Anti-corrosion, rust-proof, easy to clean, convenient and durable to use.

USES: can be used to cut the pizza, cut the flour, cut the noodles.