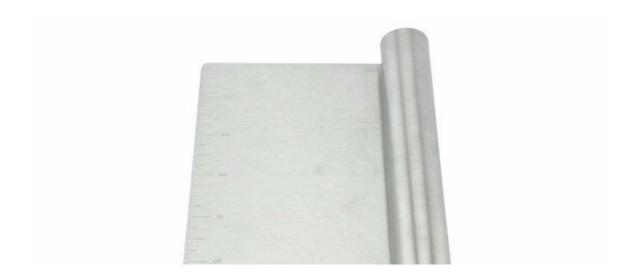

# Pizza Cutter

Stainless Steel Cutting Pastry Tool
Easy to cut pizza, it is not hot
High strength, good hardness,
safety and health, strong and durable.

Product: Stainless Steel

**Cutting Pastry Tool** 

Material: #430

Processing: Sand Polishing

THK: 1.0mm

Size:15x11.7x2.5cm Weight : 149g

### **Detailed Images**

Blade has wear-resisting, sharp, anti-corrosion features, light some and convenient when cutting.

Anti-corrosion, rust-proof, easy to clean, convenient and durable to use.

USES: can be used to cut the pizza, cut the flour, cut the noodles.