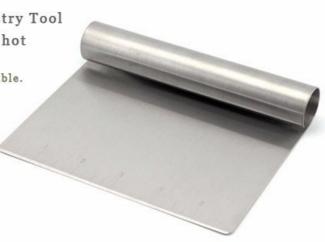

#### Stainless Steel Cutting Pastry Tool

Kitchenwares

Item No.: KW06101

Description

**Quotation Information** 

# Pizza Cutter

Stainless Steel Cutting Pastry Tool
Easy to cut pizza, it is not hot
High strength, good hardness,
safety and health, strong and durable.

Product: Stainless Steel

**Cutting Pastry Tool** 

Material: #430

Processing: Sand Polishing

THK: 1.0mm

Size:15x11.7x2.5cm Weight : 149g

### **Detailed Images**

Blade has wear-resisting, sharp, anti-corrosion features, light some and convenient when cutting.

Anti-corrosion, rust-proof, easy to clean, convenient and durable to use.

USES: can be used to cut the pizza, cut the flour, cut the noodles.