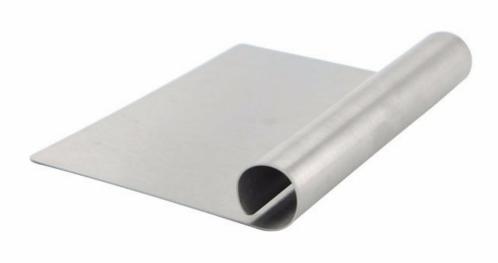

# Pizza Cutter

Stainless Steel Cutting Pastry Tool
Easy to cut pizza, it is not hot
High strength, good hardness,
safety and health, strong and durable.

Product: Stainless Steel

**Cutting Pastry Tool** 

Material: #430

Processing: Sand Polishing

THK: 1.0mm

Size:15x11.7x2.5cm Weight : 149g

### **Detailed Images**

Blade has wear-resisting, sharp, anti-corrosion features, light some and convenient when cutting.

Anti-corrosion, rust-proof, easy to clean, convenient and durable to use.

USES: can be used to cut the pizza, cut the flour, cut the noodles.