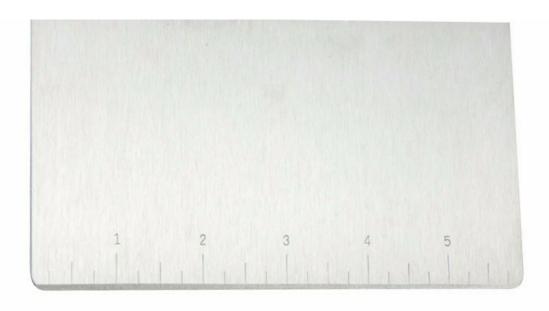

### **Product Size**

Note: Size is subject to actual sample.

Processing: Sand Polishing

THK: 1.0mm

Size:15x11.7x2.5cm Weight : 149g