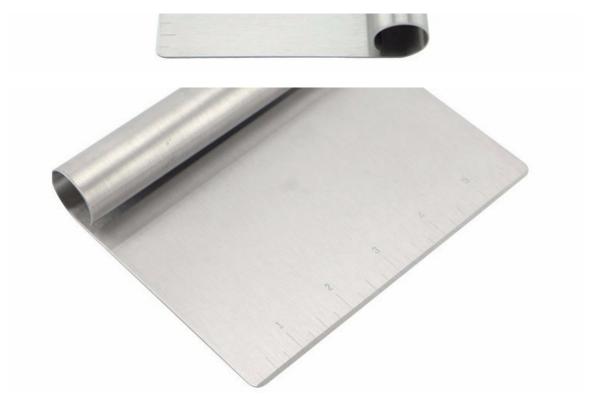

### **Detailed Images**

Blade has wear-resisting, sharp, anti-corrosion features, light some and convenient when cutting.

Anti-corrosion, rust-proof, easy to clean, convenient and durable to use.

USES: can be used to cut the pizza, cut the flour, cut the noodles.

Not easy to cause deformation, not easy to rust, easy to clean.