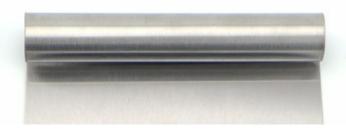

### **Detailed Images**

Blade has wear-resisting, sharp, anti-corrosion features, light some and convenient when cutting.

Anti-corrosion, rust-proof, easy to clean, convenient and durable to use.

USES: can be used to cut the pizza, cut the flour, cut the noodles.

Not easy to cause deformation, not easy to rust, easy to clean.