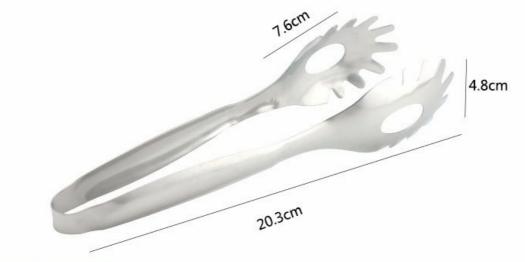

Description

**Quotation Information** 

## **Product Description**

## Suitable for bread, pastry, barbecue, pasta, etc.



Product : Pasta Tong Material : #430

Packaging: Each in PP Bag

Weight: 51g

Purpose: To pick up Pasta...



## **Product Size**



Blade: 1mm(THK)

Note: Size is subject to actual sample.

## **Detailed Images**

The serrated tong is designed to make food more secure.



The handle design is according with human engineering

it's smooth and rounded and not hurting hand, comfortable feel.



The whole product is make of stainless steel material, in high hardness, heat and resistant corrosion, durable, smooth shiny surface, not easy to rust, beautiful and practical.



4