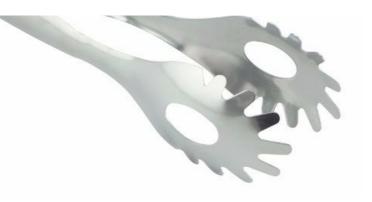

## **Detailed Images**

The serrated tong is designed to make food more secure.

The handle design is according with human engineering

it's smooth and rounded and not hurting hand, comfortable feel.

The whole product is make of stainless steel material, in high hardness, heat and resistant corrosion, durable, smooth shiny surface, not easy to rust, beautiful and practical.