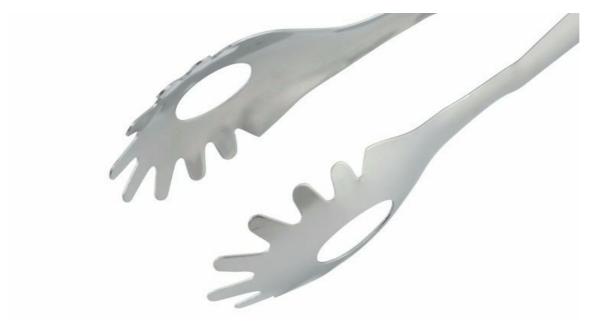

## Suitable for bread, pastry, barbecue, pasta, etc.

Product : Pasta Tong Material : #430

Packaging: Each in PP Bag

Weight: 51g

Purpose: To pick up Pasta...

## **Detailed Images**

The serrated tong is designed to make food more secure.

The handle design is according with human engineering

it's smooth and rounded and not hurting hand, comfortable feel.

The whole product is make of stainless steel material, in high hardness, heat and resistant corrosion, durable, smooth shiny surface, not easy to rust, beautiful and practical.