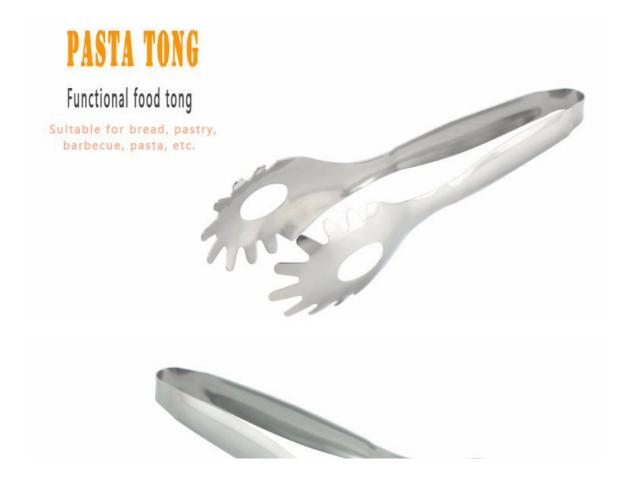

## Suitable for bread, pastry, barbecue, pasta, etc.

Product : Pasta Tong Material : #430

Packaging: Each in PP Bag

Weight: 51g

Purpose: To pick up Pasta...