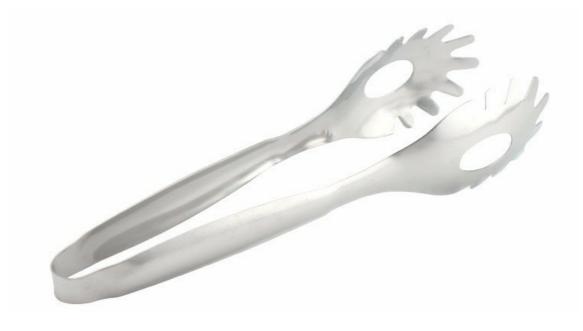

## Suitable for bread, pastry, barbecue, pasta, etc.

Product : Pasta Tong Material : #430

Packaging: Each in PP Bag

Weight: 51g

Purpose: To pick up Pasta...

## **Detailed Images**

The serrated tong is designed to make food more secure.

The handle design is according with human engineering

it's smooth and rounded and not hurting hand, comfortable feel.

The whole product is make of stainless steel material, in high hardness, heat and resistant corrosion, durable, smooth shiny surface, not easy to rust, beautiful and practical.