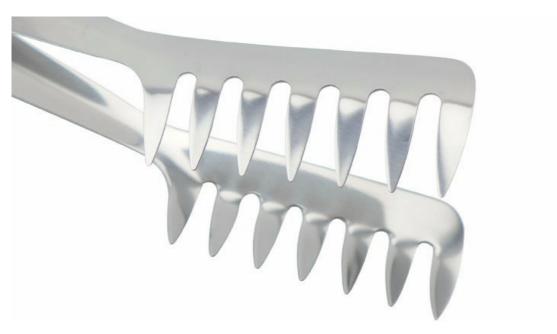

## Using for clip noodles and stir salad.

Functional food tong

Humanized design, picking up food is more convenient

Product : Noodle Tong Material : #430 Packaging : Each in PP Bag Weight : 59g Purpose: To pick up Noodle..

## Anti-slip serrated head, sturdy and durable

Clin hand aroon donian the middle of the clin has a don

onp nead cross design, the module of the cilp has a gap, not easy to clip section

The handle design is according with human engineering, it's smooth and rounded and not hurting hand, comfortable feel.