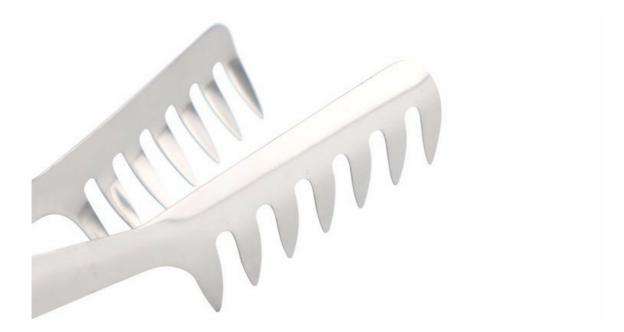

## Anti-slip serrated head, sturdy and durable

Clin hand aroon donian the middle of the clin has a don

onp nead cross design, the module of the cilp has a gap, not easy to clip section

The handle design is according with human engineering, it's smooth and rounded and not hurting hand, comfortable feel.