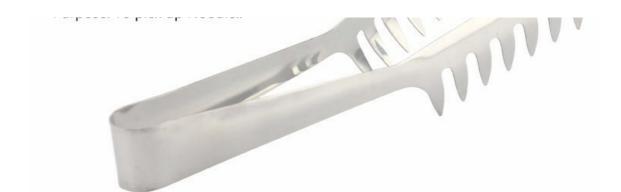

**Product Description** 

## Using for clip noodles and stir salad.



Functional food tong

Humanized design, picking up food is more convenient

Product : Noodle Tong Material : #430 Packaging : Each in PP Bag Weight : 59g Purpose: To pick up Noodle..





## **Product Size**



## Detailed Images

## Anti-slip serrated head, sturdy and durable



Clin hand aroon donian the middle of the clin has a don

onp nead cross design, the module of the cilp has a gap, not easy to clip section



The handle design is according with human engineering, it's smooth and rounded and not hurting hand, comfortable feel.



The whole product is make of stainless steel material, in high hardness, heat and resistant corrosion, durable, smooth shiny surface, not easy to rust, beautiful and practical.





4

\_\_\_\_

Þ