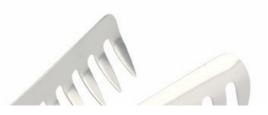

## Anti-slip serrated head, sturdy and durable

Clin hand aroon donian the middle of the clin has a don

onp nead cross design, the module of the cilp has a gap, not easy to clip section

The handle design is according with human engineering, it's smooth and rounded and not hurting hand, comfortable feel.