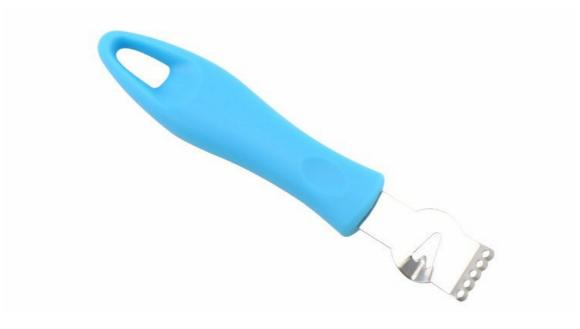

## **Product Description**

Product : Lemon Peeler Material : 2Cr13+PP

Prosessing: Mirror Polishing Measurement: 16\*4.4\*2.6cm

Weight: 34g

## **Detailed Images**

The shredded lemon and shavings are uniform, not damaging to the flesh, but also the white film in the pulp.

With hanger design, easy to storage and save space.

Using: Cleaning the apperance of lemon before shaving, one hand hold lemon and one hand use the grater, press slightly in the lemon peel from grater this side to another side(both widthwise or lengthwise are ok)