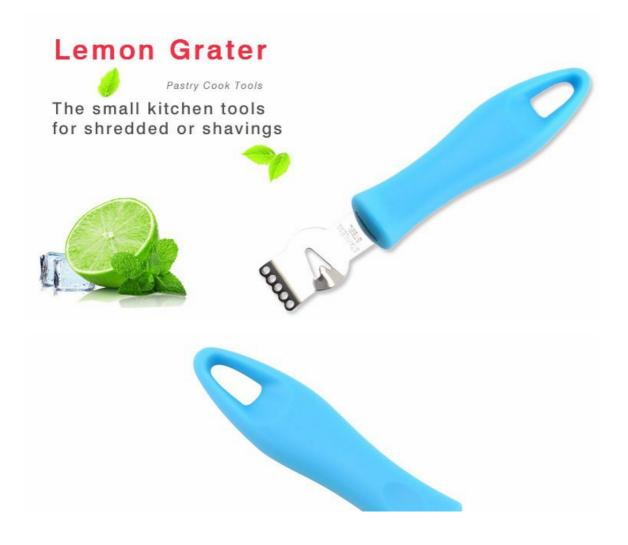

## **Detailed Images**

The shredded lemon and shavings are uniform, not damaging to the flesh, but also the white film in the pulp.

With hanger design, easy to storage and save space.

Using: Cleaning the apperance of lemon before shaving, one hand hold lemon and one hand use the grater, press slightly in the lemon peel from grater this side to another side(both widthwise or lengthwise are ok)