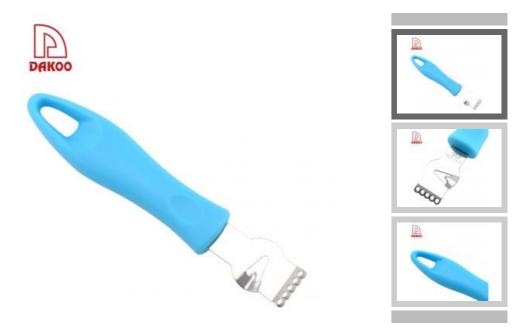

## **Product Description**

Product : Lemon Peeler Material : 2Cr13+PP

Prosessing: Mirror Polishing Measurement: 16\*4.4\*2.6cm

Weight: 34g

## **Product Size**