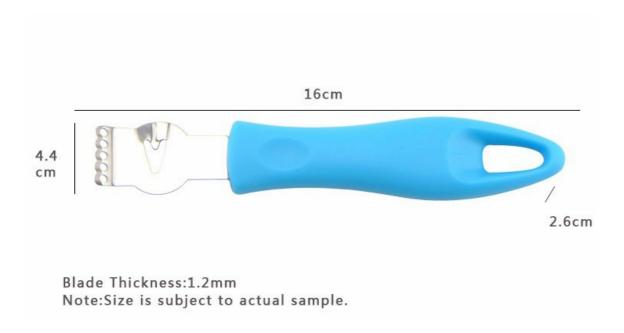

## **Product Description**

Product : Lemon Peeler Material : 2Cr13+PP

Prosessing: Mirror Polishing Measurement: 16\*4.4\*2.6cm

Weight: 34g

## **Product Size**