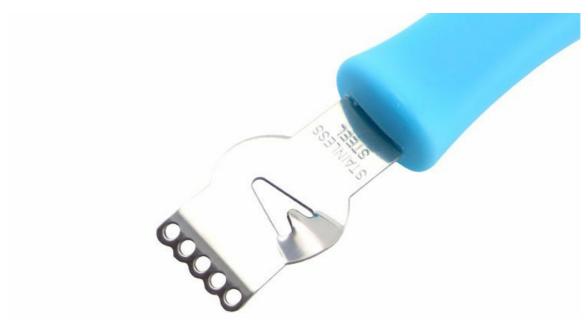

## **Product Description**

Product : Lemon Peeler Material : 2Cr13+PP

Prosessing: Mirror Polishing Measurement: 16\*4.4\*2.6cm

Weight: 34g

## **Detailed Images**

The shredded lemon and shavings are uniform, not damaging to the flesh, but also the white film in the pulp.

With hanger design, easy to storage and save space.

Using: Cleaning the apperance of lemon before shaving, one hand hold lemon and one hand use the grater, press slightly in the lemon peel from grater this side to another side(both widthwise or lengthwise are ok)