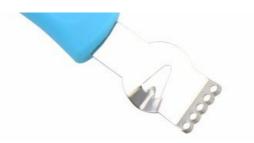

## **Detailed Images**

The shredded lemon and shavings are uniform, not damaging to the flesh, but also the white film in the pulp.

With hanger design, easy to storage and save space.

Using: Cleaning the apperance of lemon before shaving, one hand hold lemon and one hand use the grater, press slightly in the lemon peel from grater this side to another side(both widthwise or lengthwise are ok)