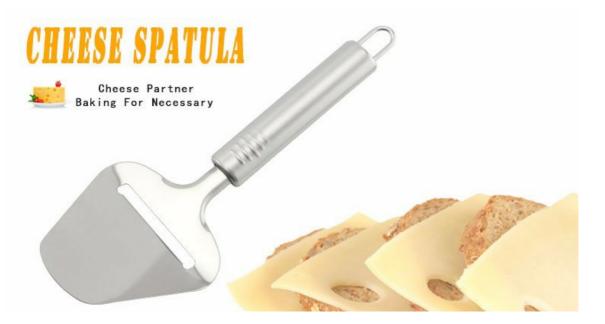

## **Elegant and Fashionable**

high quality life starts from the pursuit of high quality

Product: Cheese Spatula Material: 430# Weight: 65g Suitable for cheese