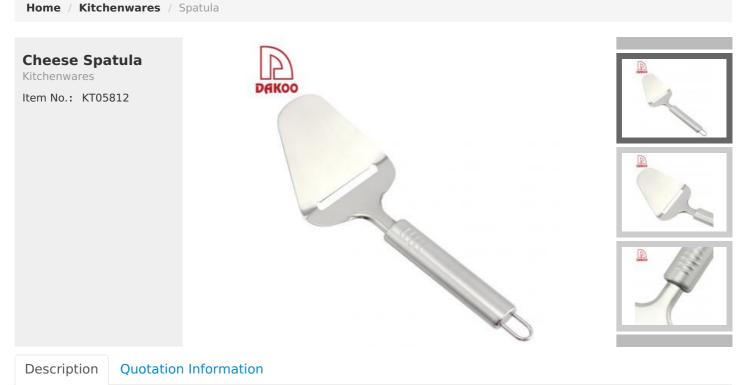

Cheese

**Product Description** 

## **Elegant and Fashionable**

high quality life starts from the pursuit of high quality

Product: Cheese Spatula Material: 430# Weight: 65g Suitable for cheese

#### Note: Size is subject to actual sample.

| Item Number | Item              | Material | Specification                                        | N.W<br>(gram) | Packing      |
|-------------|-------------------|----------|------------------------------------------------------|---------------|--------------|
| KT05812     | Cheese<br>Spatula | 430#     | Blade W:8.1cm, Blade<br>L:10.4cm, Handle<br>L:11.8cm | 65g           | Bulk Package |