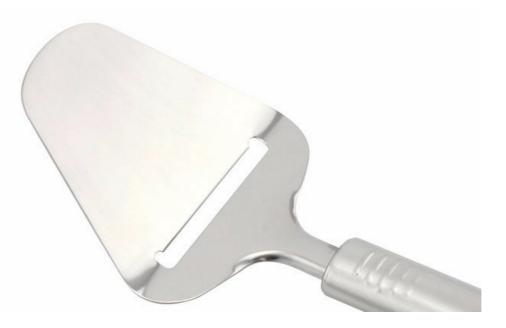

## **Elegant and Fashionable**

high quality life starts from the pursuit of high quality

Product: Cheese Spatula Material: 430# Weight: 65g Suitable for cheese

#### Note: Size is subject to actual sample.

| Item Number | Item              | Material | Specification                                        | N.W<br>(gram) | Packing      |
|-------------|-------------------|----------|------------------------------------------------------|---------------|--------------|
| KT05812     | Cheese<br>Spatula | 430#     | Blade W:8.1cm, Blade<br>L:10.4cm, Handle<br>L:11.8cm | 65g           | Bulk Package |