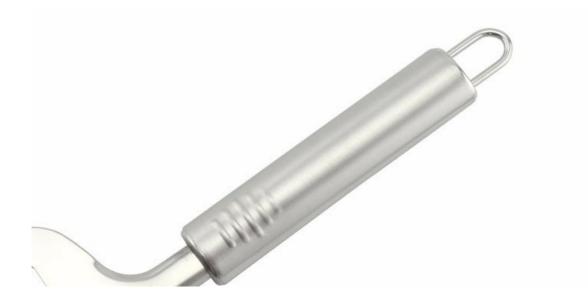

--------|----------|------------------------------------------------------|---------------|--------------|
| KT05812     | Cheese<br>Spatula | 430#     | Blade W:8.1cm, Blade<br>L:10.4cm, Handle<br>L:11.8cm | 65g           | Bulk Package |

Packing:different packaging, 1) Blister card, 2) Gift Box, 3) Window Box, 4) Each set into colour box, 5) PVC transparent box, and other packing method as your like.

### Features







# About the handleBlade SmothThe stainless steel is tight connected with handle, is not easyMade from 430, superior performanceto fall off and keep long time using.Keep long time using.

### **Detailed Images**

### Treated at high temperature, makes the steel structure more stable and anticorrosion.



# Could be hung, save space and easy to look for when you need it