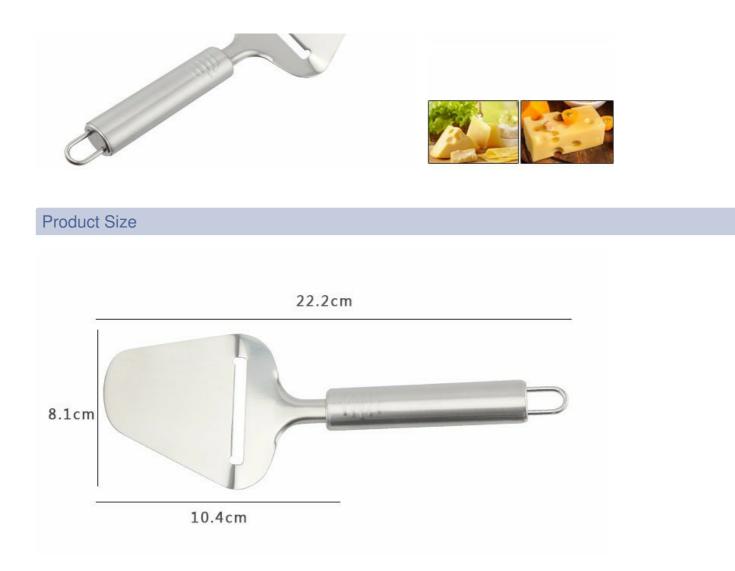

#### Note: Size is subject to actual sample.

| Item Number | Item              | Material | Specification                                        | N.W<br>(gram) | Packing      |
|-------------|-------------------|----------|------------------------------------------------------|---------------|--------------|
| KT05812     | Cheese<br>Spatula | 430#     | Blade W:8.1cm, Blade<br>L:10.4cm, Handle<br>L:11.8cm | 65g           | Bulk Package |