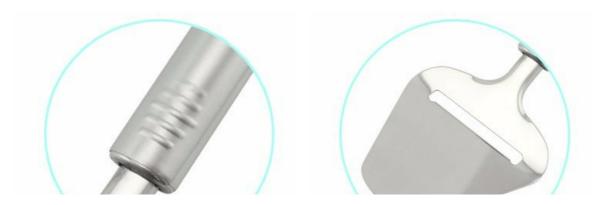

# About the handleBlade SmothThe stainless steel is tight connected with handle, is not easyMade from 430, superior performanceto fall off and keep long time using.Keep long time using.