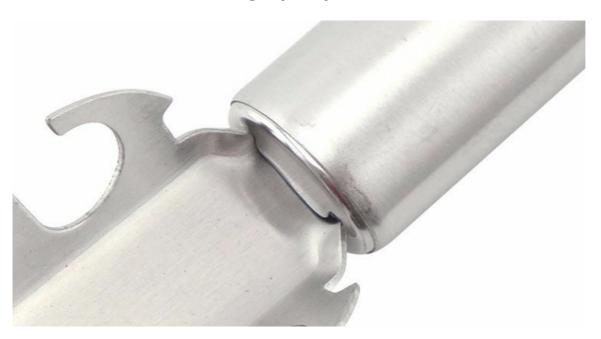

## Detailed Images

### Safe, easy to use, convenience

Exquisite craft, healthy and more durable.

With high quality 430 handle and feel thick

Hanging hole design, easy to storage and save space.