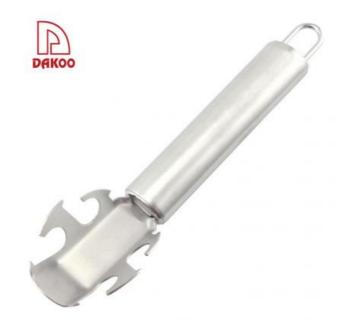

#### dish clip

Kitchenwares

Item No.: KT05810

Description

**Quotation Information** 

# **Dish Clip**

| Item<br>Number | Item      | Material | Specification                                    | N.W(gram) | Packing      |
|----------------|-----------|----------|--------------------------------------------------|-----------|--------------|
| KT05810        | Dish Clip | 430#     | Blade W:4.1cm, Blade<br>L:5.9cm, Handle L:11.7cm | 46g       | Bulk Package |

### Safe, easy to use, convenience

Exquisite craft, healthy and more durable.

With high quality 430 handle and feel thick

Hanging hole design, easy to storage and save space.