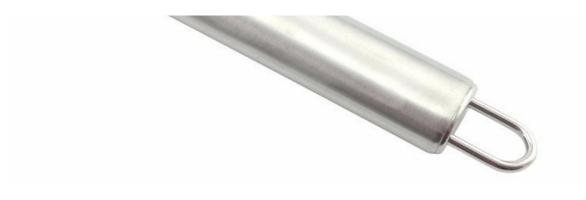

## Detailed Images

### Safe, easy to use, convenience

Exquisite craft, healthy and more durable.

With high quality 430 handle and feel thick

Hanging hole design, easy to storage and save space.