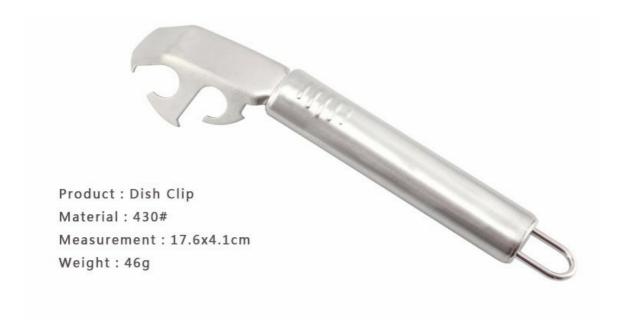

# **Dish Clip**

| Item<br>Number | Item      | Material | Specification                                    | N.W(gram) | Packing      |
|----------------|-----------|----------|--------------------------------------------------|-----------|--------------|
| KT05810        | Dish Clip | 430#     | Blade W:4.1cm, Blade<br>L:5.9cm, Handle L:11.7cm | 46g       | Bulk Package |