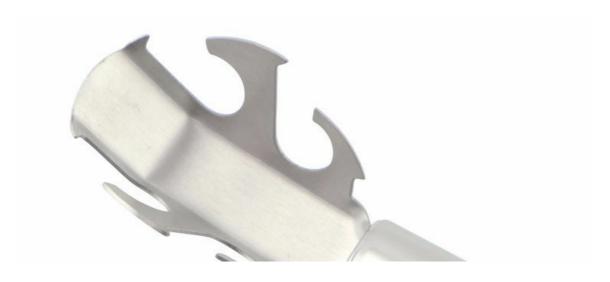

dish
Home / Kitchenwares / clip

#### dish clip

Kitchenwares

Item No.: KT05810









Description

**Quotation Information** 

## **Product Description**

# **Dish Clip**



| Item<br>Number | Item      | Material | Specification                                    | N.W(gram) | Packing      |
|----------------|-----------|----------|--------------------------------------------------|-----------|--------------|
| KT05810        | Dish Clip | 430#     | Blade W:4.1cm, Blade<br>L:5.9cm, Handle L:11.7cm | 46g       | Bulk Package |



#### **Product Size**



## Detailed Images

### Safe, easy to use, convenience





Exquisite craft, healthy and more durable.



With high quality 430 handle and feel thick



Hanging hole design, easy to storage and save space.