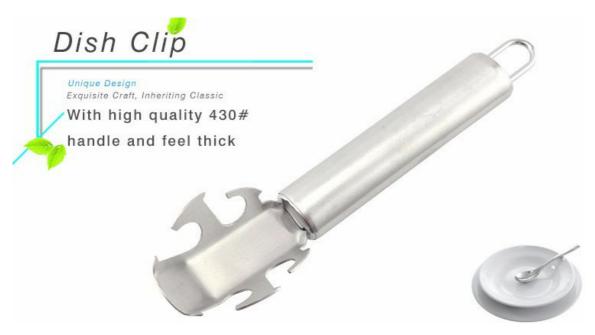

## **Product Description**

### Safe, easy to use, convenience

Exquisite craft, healthy and more durable.

With high quality 430 handle and feel thick

Hanging hole design, easy to storage and save space.