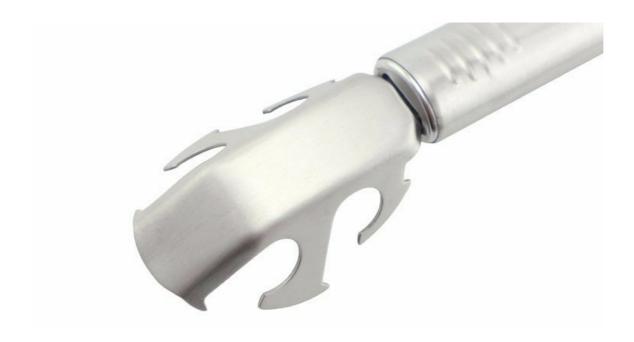

## **Product Description**

# **Dish Clip**

| Item<br>Number | Item      | Material | Specification                                    | N.W(gram) | Packing      |
|----------------|-----------|----------|--------------------------------------------------|-----------|--------------|
| KT05810        | Dish Clip | 430#     | Blade W:4.1cm, Blade<br>L:5.9cm, Handle L:11.7cm | 46g       | Bulk Package |