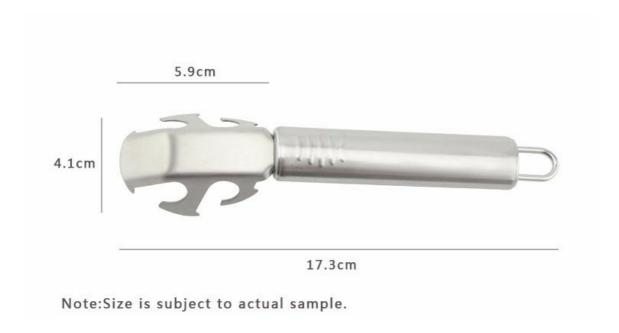

#### **Product Size**

# **Dish Clip**

| Item<br>Number | Item      | Material | Specification                                    | N.W(gram) | Packing      |
|----------------|-----------|----------|--------------------------------------------------|-----------|--------------|
| KT05810        | Dish Clip | 430#     | Blade W:4.1cm, Blade<br>L:5.9cm, Handle L:11.7cm | 46g       | Bulk Package |