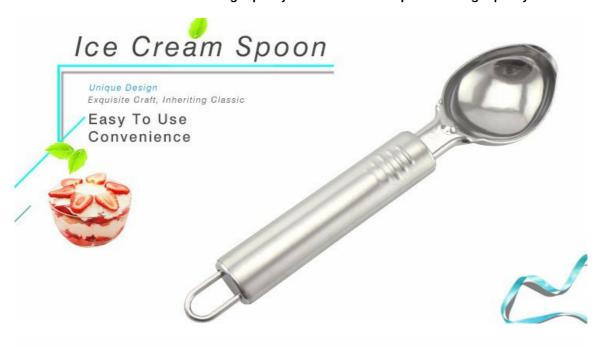

#### **Ice Cream Spoon**

Kitchenwares

Item No.: KT05808

Description

**Quotation Information** 

## **Elegant and Fashionable**

high quality life starts from the pursuit of high quality

Product: Ice Cream Spoon

Material: 430#

Measurement: 19x5.8cm