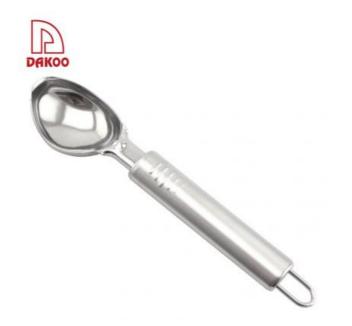

## **Elegant and Fashionable**

high quality life starts from the pursuit of high quality

Product: Ice Cream Spoon

Material: 430#

Measurement: 19x5.8cm

#### **Product Size**

Note: Size is subject to actual sample.

| Item Number | Item               | Material | Specification                                    | Weight | Packing      |
|-------------|--------------------|----------|--------------------------------------------------|--------|--------------|
| KT05808     | Ice Cream<br>Spoon | 430#     | Blade W:5.8cm, Blade<br>L:7.2cm, Handle L:11.8cm | 59g    | Bulk Package |