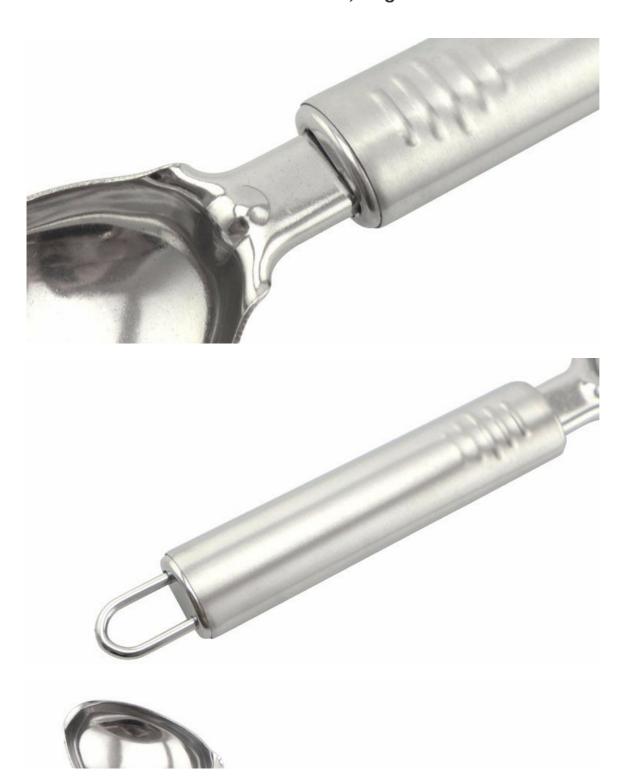

## **Elegant and Fashionable**

high quality life starts from the pursuit of high quality

Product: Ice Cream Spoon

Material: 430#

Measurement: 19x5.8cm

#### **Product Size**

Note: Size is subject to actual sample.

| Item Number | Item               | Material | Specification                                    | Weight | Packing      |
|-------------|--------------------|----------|--------------------------------------------------|--------|--------------|
| KT05808     | Ice Cream<br>Spoon | 430#     | Blade W:5.8cm, Blade<br>L:7.2cm, Handle L:11.8cm | 59g    | Bulk Package |