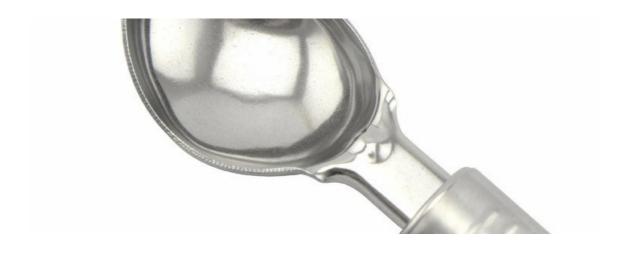

## **Elegant and Fashionable**

high quality life starts from the pursuit of high quality

Product: Ice Cream Spoon

Material: 430#

Measurement: 19x5.8cm

#### **Product Size**

Note: Size is subject to actual sample.

| Item Number | Item               | Material | Specification                                    | Weight | Packing      |
|-------------|--------------------|----------|--------------------------------------------------|--------|--------------|
| KT05808     | Ice Cream<br>Spoon | 430#     | Blade W:5.8cm, Blade<br>L:7.2cm, Handle L:11.8cm | 59g    | Bulk Package |

# Treated at high temperature, makes the steel structure more stable.

Firm and hard, elegant and beautiful