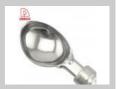

Ice Cream Home / Kitchenwares / Spoon

#### **Ice Cream Spoon**

Kitchenwares

Item No.: KT05808









Description

**Quotation Information** 

## **Product Description**

## **Elegant and Fashionable**

high quality life starts from the pursuit of high quality



Product: Ice Cream Spoon

Material: 430#

Measurement: 19x5.8cm





#### **Product Size**



Note: Size is subject to actual sample.

| Item Number | Item               | Material | Specification                                    | Weight | Packing      |
|-------------|--------------------|----------|--------------------------------------------------|--------|--------------|
| KT05808     | Ice Cream<br>Spoon | 430#     | Blade W:5.8cm, Blade<br>L:7.2cm, Handle L:11.8cm | 59g    | Bulk Package |

Packing:different packaging, 1) Blister card, 2) Gift Box, 3) Window Box, 4) Each set into colour box, 5) PVC transparent box, an