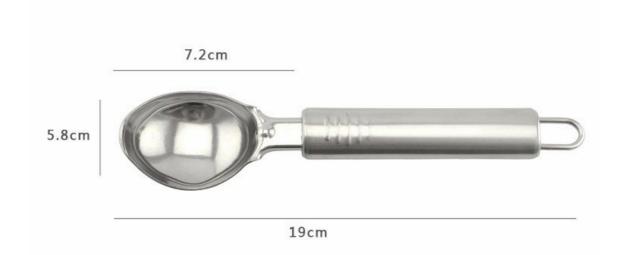

#### **Product Size**

Note: Size is subject to actual sample.

| Item Number | Item               | Material | Specification                                    | Weight | Packing      |
|-------------|--------------------|----------|--------------------------------------------------|--------|--------------|
| KT05808     | Ice Cream<br>Spoon | 430#     | Blade W:5.8cm, Blade<br>L:7.2cm, Handle L:11.8cm | 59g    | Bulk Package |