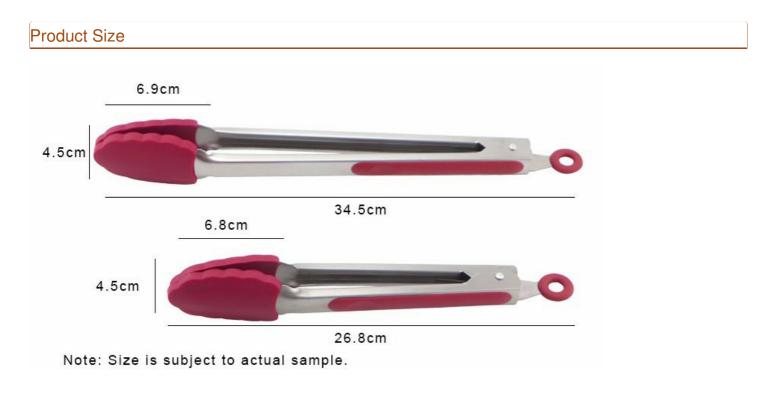

## Food Tong Set

| Material | Thickness | Width | Blade L | Total L | Weight |
|----------|-----------|-------|---------|---------|--------|
|          |           |       |         |         |        |

| 12"Food Tong | Silicone+304+TPR | 6mm | 4.5cm | 6.8cm | 34.3cm | 166g |
|--------------|------------------|-----|-------|-------|--------|------|
| 9"Food Tong  | Silicone+304+TPR | 6mm | 4.5cm | 6.8cm | 26.5cm | 135g |
| Package      | PP Bag           |     |       |       |        |      |