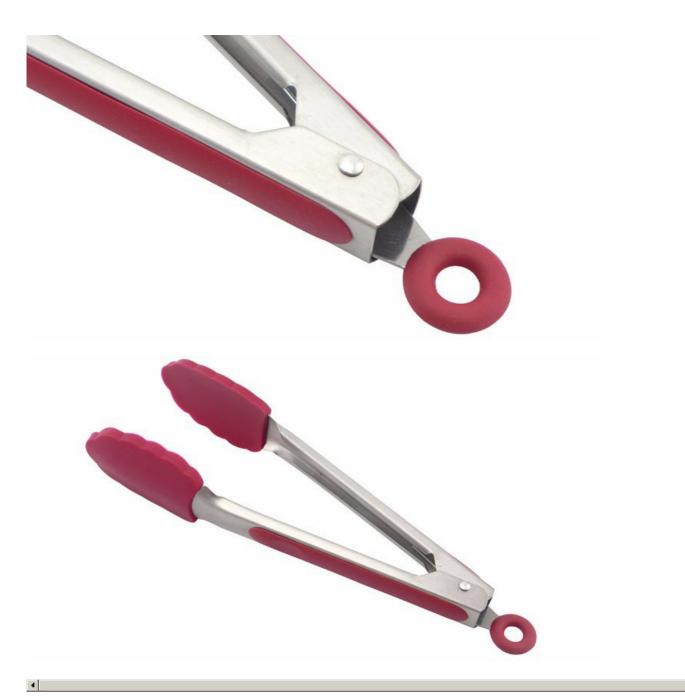

Product : 12",9"Food Tong Material : Silicone+#430+TPR Packaging : Each in PP Bag Weight : 166,135g Purpose: To pick up food

Detailed Images

Food clip gripper

The Food tong's head is more stable and reliable to pick up food, to prevent the food slip down.

The handle design is according with human body mechanics, smooth and uniform texture and , the hand touch is comfortable.

Handle is in hang hole design, organisational, convenient and comfortable.