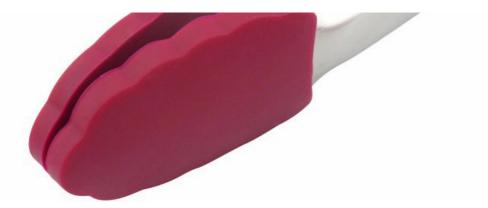

The handle design is according with human body mechanics, smooth and uniform texture and , the hand touch is comfortable.

Handle is in hang hole design, organisational, convenient and comfortable.