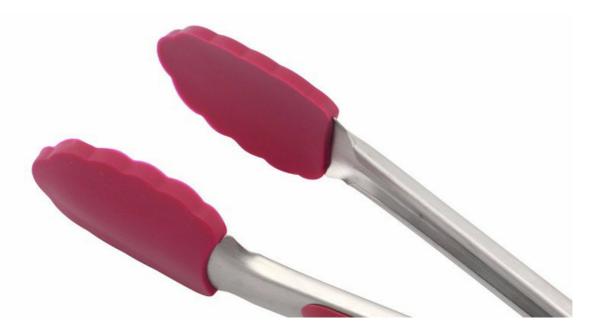

Product : 12",9"Food Tong Material : Silicone+#430+TPR Packaging : Each in PP Bag Weight : 166,135g Purpose: To pick up food

Detailed Images

Food clip gripper

The Food tong's head is more stable and reliable to pick up food, to prevent the food slip down.