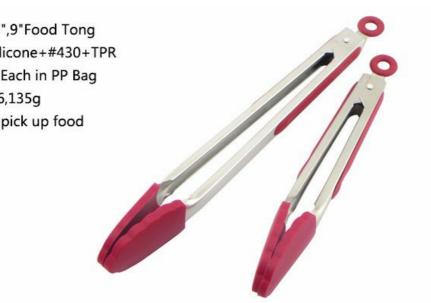

Product : 12",9"Food Tong Material : Silicone+#430+TPR Packaging : Each in PP Bag Weight : 166,135g Purpose: To pick up food

Detailed Images

Food clip gripper

The Food tong's head is more stable and reliable to pick up food, to prevent the food slip down.