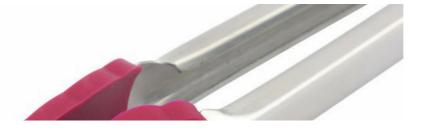

Product : 12",9"Food Tong Material : Silicone+#430+TPR Packaging : Each in PP Bag Weight : 166,135g Purpose: To pick up food

Detailed Images

Food clip gripper

The Food tong's head is more stable and reliable to pick up food, to prevent the food slip down.