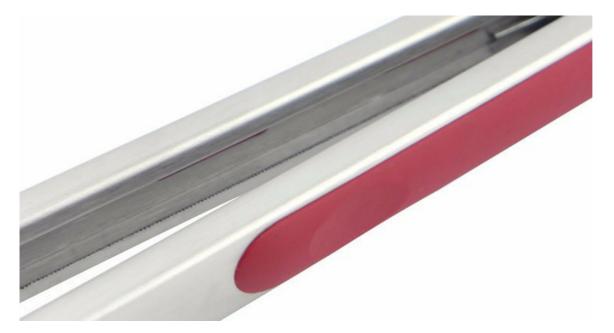

Product : 12",9"Food Tong Material : Silicone+#430+TPR Packaging : Each in PP Bag Weight : 166,135g Purpose: To pick up food

Detailed Images

Food clip gripper

The Food tong's head is more stable and reliable to pick up food, to prevent the food slip down.