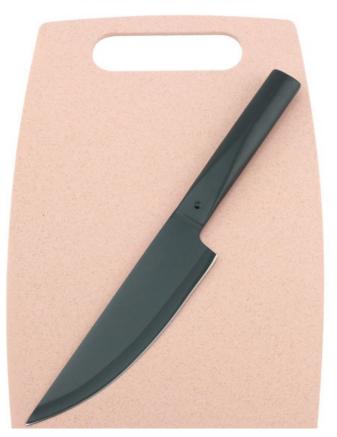

Ltd.





# Environmental Wheat Straw Cutting Board



| Item Number | Item          | Details          |                       |               |                        |
|-------------|---------------|------------------|-----------------------|---------------|------------------------|
|             |               | Product Material | Product Specification | N.W<br>(gram) | Packing<br>Information |
| CBP063-2    | Cutting Board | Wheat straw      | 35.3x22.2x0.5cm       | 353.3         | 0/ctn/0x0x0cm          |

### **INFORMATION**







# **Environmental & healthy**

#### **Convenient to storage**

Environmental & healthy cutting board, made of food grade material, will not be cracked, will not cause dregs,to use for life long-time

Necessary product in kitchen

### PHOTO OF GOODS -





**Hanging Hole Design** 

## Easy holding and could be hung on wall.



Rounded design can greatly reduce injury. Safety rounded design is for your safety.