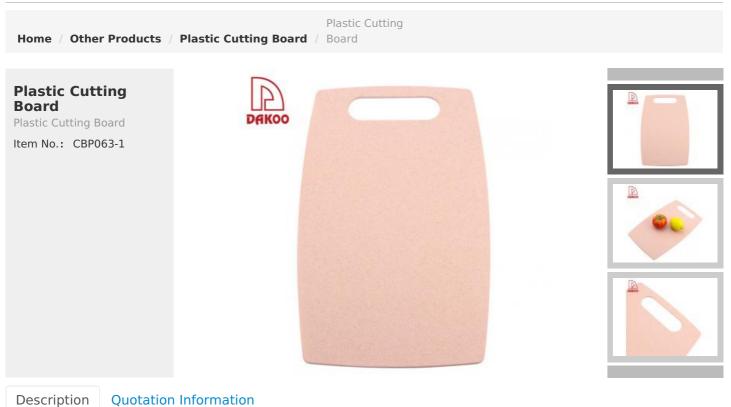

# Environmental Wheat Straw Cutting Board

| Item Number | Item          | Details          |                       |               |                        |
|-------------|---------------|------------------|-----------------------|---------------|------------------------|
|             |               | Product Material | Product Specification | N.W<br>(gram) | Packing<br>Information |
| CBP063-2    | Cutting Board | Wheat straw      | 35.3x22.2x0.5cm       | 353.3         | 0/ctn/0x0x0cm          |