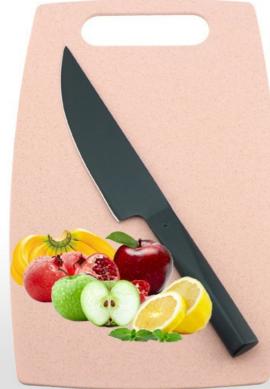

#### DAKOO Industrial Ltd.





# Environmental Wheat Straw Cutting Board



| Item Number | Item          | Details          |                       |               |                        |
|-------------|---------------|------------------|-----------------------|---------------|------------------------|
|             |               | Product Material | Product Specification | N.W<br>(gram) | Packing<br>Information |
| CBP063-2    | Cutting Board | Wheat straw      | 35.3x22.2x0.5cm       | 353.3         | 0/ctn/0x0x0cm          |

### **INFORMATION**







# **Environmental & healthy**

#### **Convenient to storage**

Environmental & healthy cutting board, made of food grade material, will not be cracked, will not cause dregs,to use for life long-time

Necessary product in kitchen

### PHOTO OF GOODS -





**Hanging Hole Design** 

## Easy holding and could be hung on wall.



Rounded design can greatly reduce injury. Safety rounded design is for your safety.