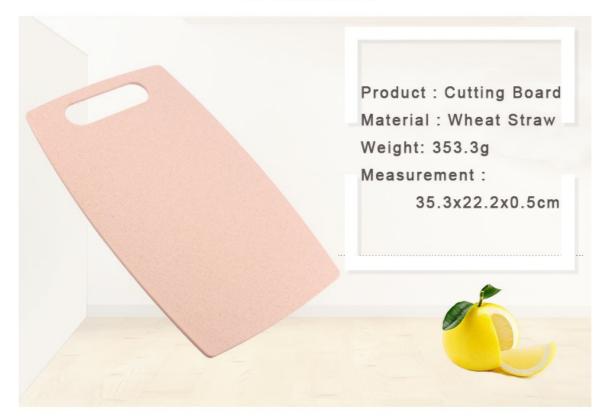

# Environmental Wheat Straw Cutting Board

| Item Number | Item          | Details          |                       |               |                        |
|-------------|---------------|------------------|-----------------------|---------------|------------------------|
|             |               | Product Material | Product Specification | N.W<br>(gram) | Packing<br>Information |
| CBP063-2    | Cutting Board | Wheat straw      | 35.3x22.2x0.5cm       | 353.3         | 0/ctn/0x0x0cm          |