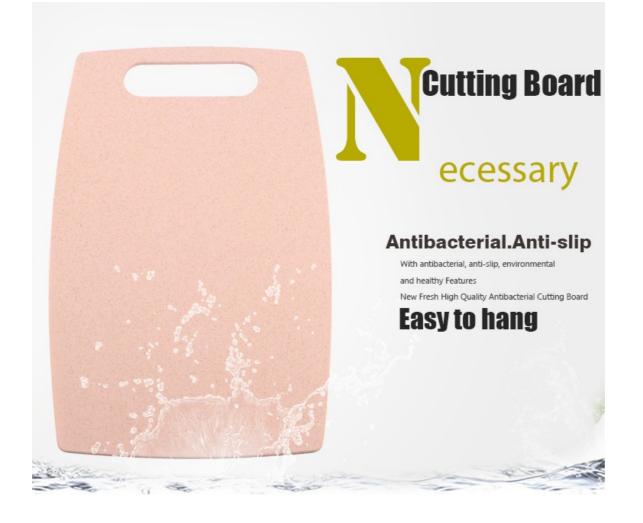

# **Environmental & healthy**

#### **Convenient to storage**

Environmental & healthy cutting board, made of food grade material, will not be cracked, will not cause dregs,to use for life long-time

Necessary product in kitchen

## Easy holding and could be hung on wall.

Rounded design can greatly reduce injury. Safety rounded design is for your safety.