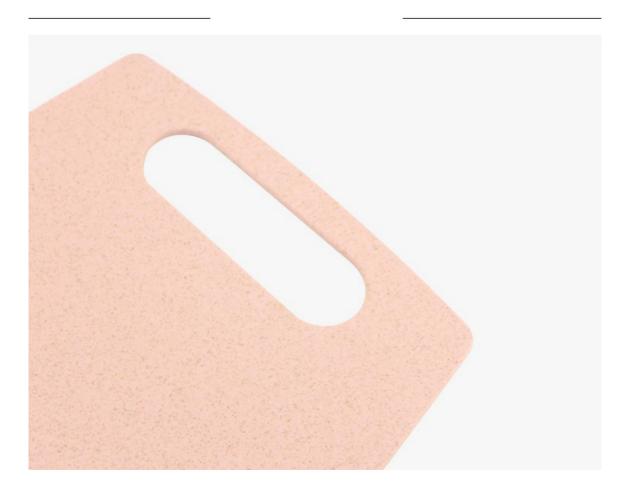

### PHOTO OF GOODS -

**Hanging Hole Design** 

## Easy holding and could be hung on wall.

Rounded design can greatly reduce injury. Safety rounded design is for your safety.