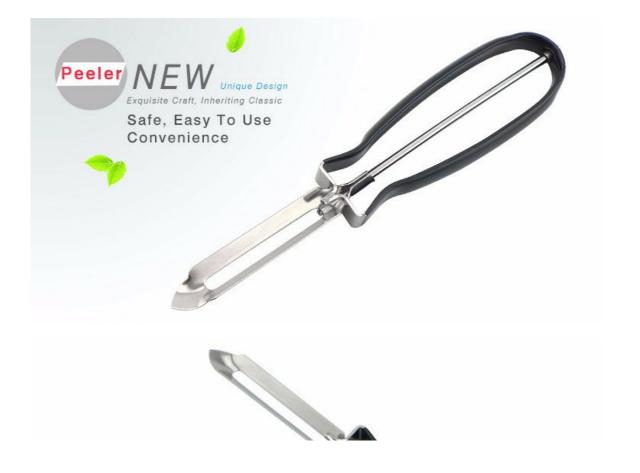

## **Detailed Images**

- 1. To use the sharp edge to remove the pimple or spoiling place of potato.
- 2. Excellent stainless steel blade, automatic close to the surface of vegetable and fruit, not to be afraid of hurting hand.
- 3. Exquisite craft, healthy and more durable.
- 4. Handle is make of #430 material, comfortable handle feeling.
- 5. Can be hang and easy to storage but not occupy space.
- 6. Be suitable for peeling vegetable, fruit and potato, the knife point could dig out sinking surface of vegetable and fruit.
- 7. Paring is thin and fast.