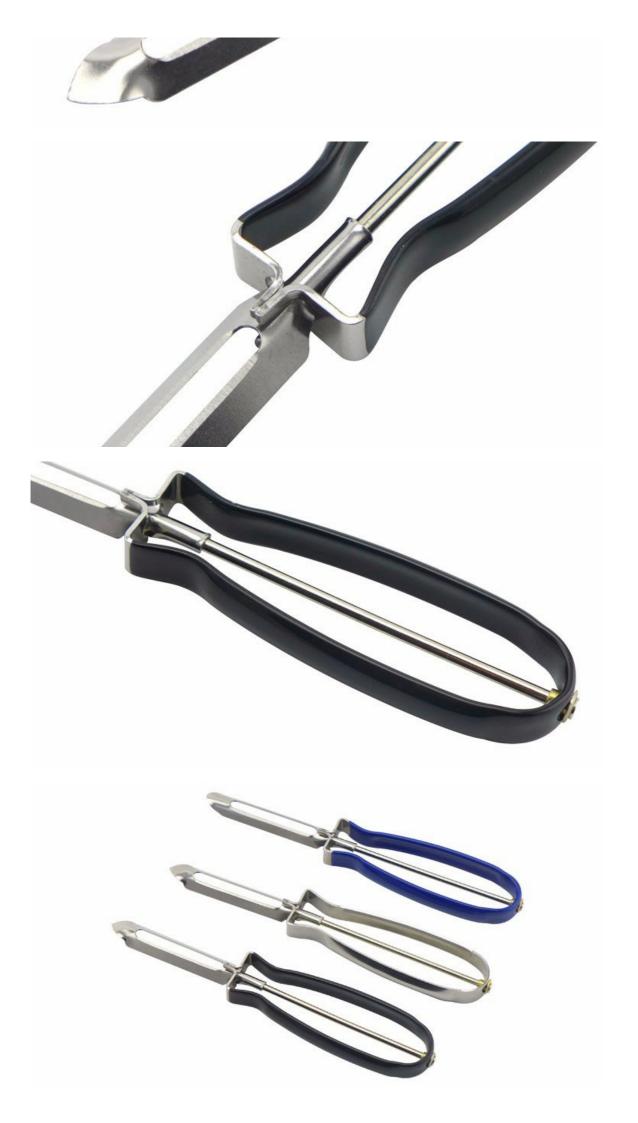

## Peeler Sharp and durable, a kitchen artifact of multiple use

Material: 420J2+430

Measurement: 15.6x6.5x1.2cm

Weight: 24g

## **Detailed Images**

- 1. To use the sharp edge to remove the pimple or spoiling place of potato.
- 2. Excellent stainless steel blade, automatic close to the surface of vegetable and fruit, not to be afraid of hurting hand.
- 3. Exquisite craft, healthy and more durable.
- 4. Handle is make of #430 material, comfortable handle feeling.
- 5. Can be hang and easy to storage but not occupy space.
- 6. Be suitable for peeling vegetable, fruit and potato, the knife point could dig out sinking surface of vegetable and fruit.
- 7. Paring is thin and fast.