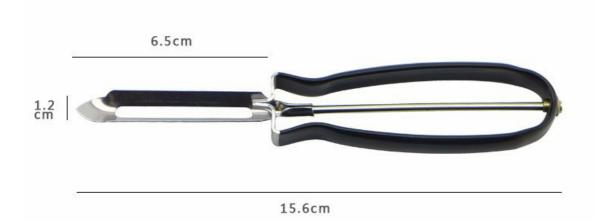

## Peeler Sharp and durable, a kitchen artifact of multiple use

Material: 420J2+430

Measurement: 15.6x6.5x1.2cm

Weight: 24g

## **Product Size**

Blade Thickness: 0.6mm

Note: Size is subject to actual sample.