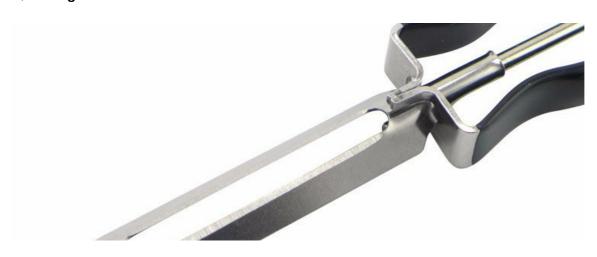

## Peeler Sharp and durable, a kitchen artifact of multiple use

Material: 420J2+430

Measurement: 15.6x6.5x1.2cm

Weight: 24g

## **Detailed Images**

- 1. To use the sharp edge to remove the pimple or spoiling place of potato.
- 2. Excellent stainless steel blade, automatic close to the surface of vegetable and fruit, not to be afraid of hurting hand.
- 3. Exquisite craft, healthy and more durable.
- 4. Handle is make of #430 material, comfortable handle feeling.
- 5. Can be hang and easy to storage but not occupy space.
- 6. Be suitable for peeling vegetable, fruit and potato, the knife point could dig out sinking surface of vegetable and fruit.
- 7. Paring is thin and fast.