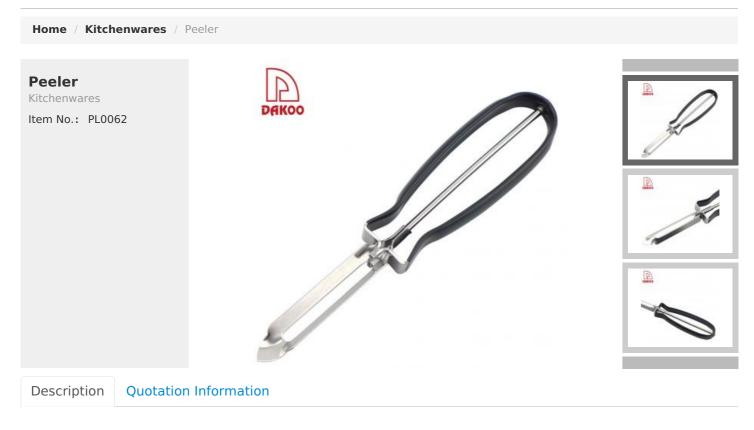

## Peeler Sharp and durable, a kitchen artifact of multiple use

Material: 420J2+430

Measurement: 15.6x6.5x1.2cm

Weight: 24g

## **Detailed Images**

- 1. To use the sharp edge to remove the pimple or spoiling place of potato.
- 2. Excellent stainless steel blade, automatic close to the surface of vegetable and fruit, not to be afraid of hurting hand.
- 3. Exquisite craft, healthy and more durable.
- 4. Handle is make of #430 material, comfortable handle feeling.
- 5. Can be hang and easy to storage but not occupy space.
- 6. Be suitable for peeling vegetable, fruit and potato, the knife point could dig out sinking surface of vegetable and fruit.
- 7. Paring is thin and fast.