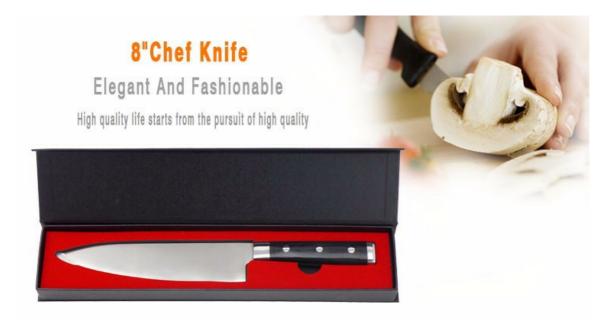

# 8" Chef Knife+ Gift Box

Single Stainless Steel Knife Item No.: KS484A08A

Description

**Quotation Information** 

## **Elegant and Fashionable**

high quality life starts from the pursuit of high quality

## 8"Chef Knife

|              |                                                   |                                                         |  |  |      | t               |  |
|--------------|---------------------------------------------------|---------------------------------------------------------|--|--|------|-----------------|--|
| 8"Chef Knife | Blade: 5Cr15Mov,<br>Handle: Pakka<br>wood+ Forged | Blade: 3.0mm(THK)/4.7cm(W)/20.7cm(L), Handle: 12.7cm(L) |  |  | 251g | Rubber<br>wheel |  |
| Item No.     | KS484A08A                                         |                                                         |  |  |      |                 |  |
| MOQ          | 3000 Sets                                         |                                                         |  |  |      |                 |  |
| Package      | Gift Box                                          |                                                         |  |  |      |                 |  |