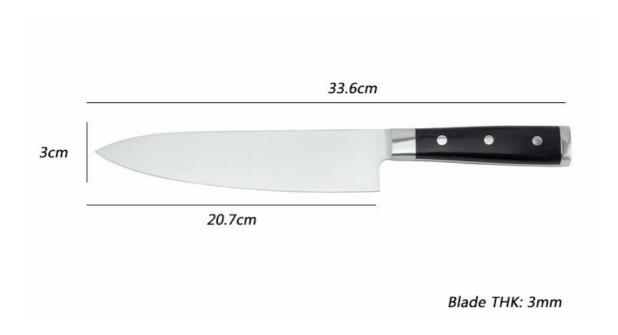

### Product Size

#### Note:Size is subject to actual sample.

## 8"Chef Knife

|              |                                                   |                                                         |  |  |      | t               |  |
|--------------|---------------------------------------------------|---------------------------------------------------------|--|--|------|-----------------|--|
| 8"Chef Knife | Blade: 5Cr15Mov,<br>Handle: Pakka<br>wood+ Forged | Blade: 3.0mm(THK)/4.7cm(W)/20.7cm(L), Handle: 12.7cm(L) |  |  | 251g | Rubber<br>wheel |  |
| Item No.     | KS484A08A                                         |                                                         |  |  |      |                 |  |
| MOQ          | 3000 Sets                                         |                                                         |  |  |      |                 |  |
| Package      | Gift Box                                          |                                                         |  |  |      |                 |  |