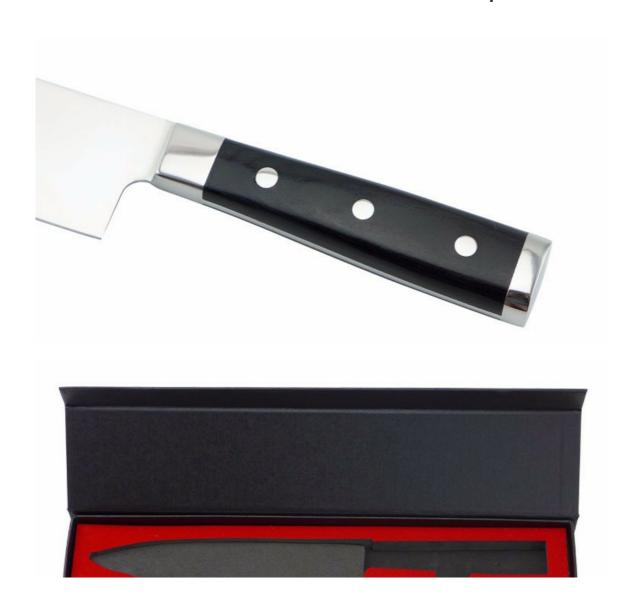

### **Detailed Images**

Using 5Cr15Mov stainless steel will be more sharper and durable, top grade material and elaborate knife body design.

Fixed with 3 rivets, never break and crack, comfortable and anti-slip.