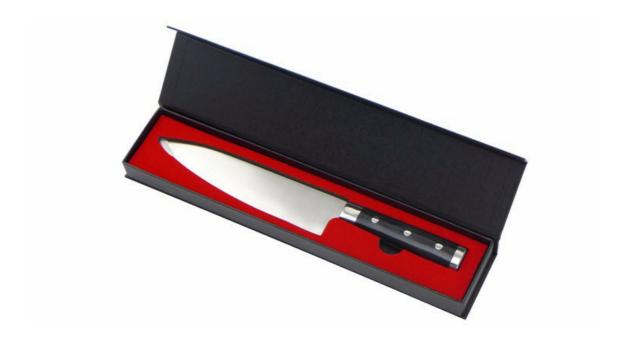

# 8" Chef Knife+ Gift Box

Single Stainless Steel Knife Item No.: KS484A08A

Description

**Quotation Information** 

## 8"Chef Knife

|              |                                                   |                                                         |  |  |      | t               |  |
|--------------|---------------------------------------------------|---------------------------------------------------------|--|--|------|-----------------|--|
| 8"Chef Knife | Blade: 5Cr15Mov,<br>Handle: Pakka<br>wood+ Forged | Blade: 3.0mm(THK)/4.7cm(W)/20.7cm(L), Handle: 12.7cm(L) |  |  | 251g | Rubber<br>wheel |  |
| Item No.     | KS484A08A                                         |                                                         |  |  |      |                 |  |
| MOQ          | 3000 Sets                                         |                                                         |  |  |      |                 |  |
| Package      | Gift Box                                          |                                                         |  |  |      |                 |  |