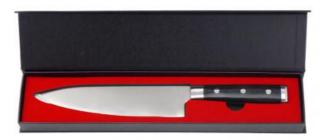

# 8" Chef Knife+ Gift Box

Single Stainless Steel Knife Item No.: KS484A08A

Description

**Quotation Information** 

## 8"Chef Knife

|              |                                                   |                                                         |  |  |      | t               |  |
|--------------|---------------------------------------------------|---------------------------------------------------------|--|--|------|-----------------|--|
| 8"Chef Knife | Blade: 5Cr15Mov,<br>Handle: Pakka<br>wood+ Forged | Blade: 3.0mm(THK)/4.7cm(W)/20.7cm(L), Handle: 12.7cm(L) |  |  | 251g | Rubber<br>wheel |  |
| Item No.     | KS484A08A                                         |                                                         |  |  |      |                 |  |
| MOQ          | 3000 Sets                                         |                                                         |  |  |      |                 |  |
| Package      | Gift Box                                          |                                                         |  |  |      |                 |  |