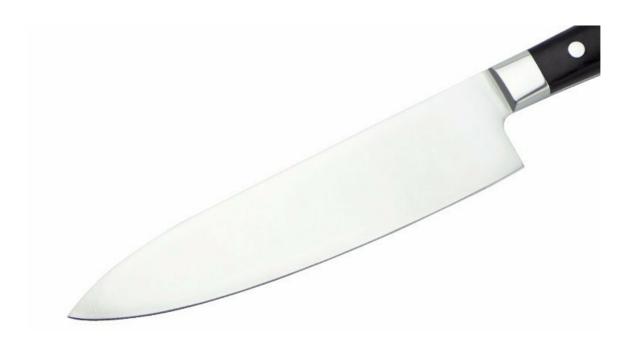

### **Detailed Images**

Using 5Cr15Mov stainless steel will be more sharper and durable, top grade material and elaborate knife body design.

Fixed with 3 rivets, never break and crack, comfortable and anti-slip.