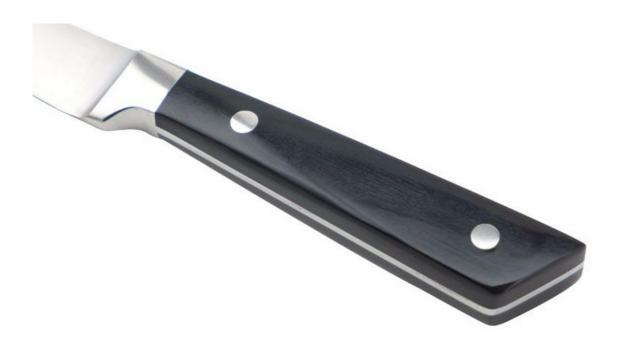

s Knives | rubber wood<br>+pine wood          | 16*12.3*22.2cm |            |            |         | 1848g  | black coating |
| Item No.                         | KS479A12A                          |                |            |            |         |        |               |
| MOQ                              | 500 Sets                           |                |            |            |         |        |               |
| Package                          | Color Box                          |                |            |            |         |        |               |

### **Product Size**





Note:Size is subject to actual sample.



### **Detailed Images**

### Made from 3Cr13, superior performance, sharp and durable



### With beautiful designed handle and comfortable to hold