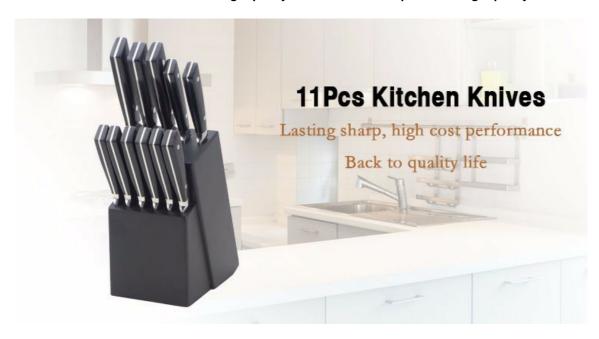

Home / Kitchen Knives / Stainless Steel Knife Set /

11pcs knife set with wooden

block

# 11pcs knife set with wooden block

Stainless Steel Knife Set

Item No.: KS479A12A

Description

**Quotation Information** 

## **Elegant and Fashionable**

high quality life starts from the pursuit of high quality

#### 11Pcs Kitchen Knives

 $\label{lem:chef} \textbf{Chef Knife----} \textbf{USE: Suitable for cutting meat,} \textbf{fish,} \textbf{vegetable.}$ 

Bread Knife—USE: Suitable for cutting bread,cake,cheese,etc.