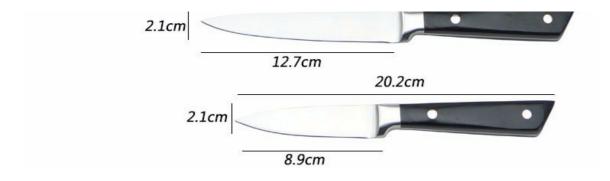

|                                  | Material                           | Blade<br>THK   | Blade<br>W | Blade<br>L | Total L | Weight | Polishing     |
|----------------------------------|------------------------------------|----------------|------------|------------|---------|--------|---------------|
| 8"Chef Knife                     | Blade M:<br>3CR13                  | 2.5mm          | 4.7cm      | 20cm       | 33.5cm  | 239g   | Rubber wheel  |
| 8"Bread Knife                    | Handle M:<br>Pakka wood+<br>Forged | 2.5mm          | 2.8cm      | 19.2cm     | 32.5cm  | 172g   |               |
| 8"Carving Knife                  |                                    | 2.5mm          | 2.9cm      | 20.2cm     | 33.5cm  | 167g   |               |
| 5"Utility Knife                  |                                    | 1.8mm          | 2.1cm      | 12.7cm     | 24cm    | 88g    |               |
| 3.5"Paring Knife                 |                                    | 1.8mm          | 2.1cm      | 8.9cm      | 20.2cm  | 82g    |               |
| 4.5" Steak knife                 |                                    | 1.8mm          | 2cm        | 11.8cm     | 23.1cm  | 84g    |               |
| Wooden Block<br>for 11pcs Knives | rubber wood<br>+pine wood          | 16*12.3*22.2cm |            |            |         | 1848g  | black coating |
| Item No.                         | KS479A12A                          |                |            |            |         |        |               |
| MOQ                              | 500 Sets                           |                |            |            |         |        |               |
| Package                          | Color Box                          |                |            |            |         |        |               |

### **Product Size**

Note:Size is subject to actual sample.