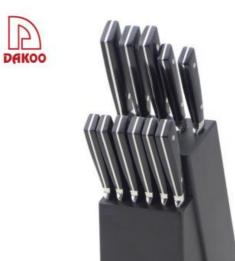

Home / Kitchen Knives / Stainless Steel Knife Set /

11pcs knife set with wooden

block

# 11pcs knife set with wooden block

Stainless Steel Knife Set

Item No.: KS479A12A

Description

**Quotation Information** 

#### 11Pcs Kitchen Knives

 $\label{lem:chef} \textbf{Chef Knife----} \textbf{USE: Suitable for cutting meat,} \textbf{fish,} \textbf{vegetable.}$ 

Bread Knife—USE: Suitable for cutting bread,cake,cheese,etc.

Carving Knife—USE: Suitable for slicing of meat without bone, fish, vegetable. Do not use for chopping bones due to the thin blade.

Utility Knife——USE: suitable for cutting small piece of meat, fruits and vegetables, and peeling melons.

Paring Knife——USE: Suitable for cutting fruit, melon, vegetables

Steak Knife—USE: suitable for cutting steak.

Acrylic Block—Suitable for storing and displaying knives. Simple and fashion design, easy to clean.