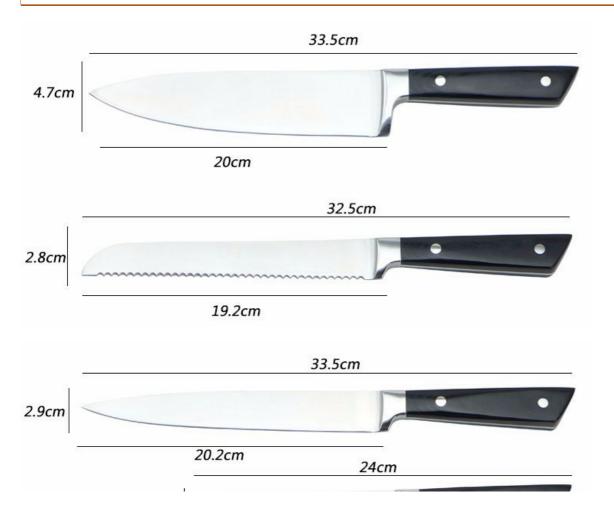

|                                  | Material                           | Blade<br>THK   | Blade<br>W | Blade<br>L | Total L | Weight | Polishing     |
|----------------------------------|------------------------------------|----------------|------------|------------|---------|--------|---------------|
| 8"Chef Knife                     | Blade M:<br>3CR13                  | 2.5mm          | 4.7cm      | 20cm       | 33.5cm  | 239g   | Rubber wheel  |
| 8"Bread Knife                    | Handle M:<br>Pakka wood+<br>Forged | 2.5mm          | 2.8cm      | 19.2cm     | 32.5cm  | 172g   |               |
| 8"Carving Knife                  |                                    | 2.5mm          | 2.9cm      | 20.2cm     | 33.5cm  | 167g   |               |
| 5"Utility Knife                  |                                    | 1.8mm          | 2.1cm      | 12.7cm     | 24cm    | 88g    |               |
| 3.5"Paring Knife                 |                                    | 1.8mm          | 2.1cm      | 8.9cm      | 20.2cm  | 82g    |               |
| 4.5" Steak knife                 |                                    | 1.8mm          | 2cm        | 11.8cm     | 23.1cm  | 84g    |               |
| Wooden Block<br>for 11pcs Knives | rubber wood<br>+pine wood          | 16*12.3*22.2cm |            |            |         | 1848g  | black coating |
| Item No.                         | KS479A12A                          |                |            |            |         |        |               |
| MOQ                              | 500 Sets                           |                |            |            |         |        |               |
| Package                          | Color Box                          |                |            |            |         |        |               |

### **Product Size**

Note:Size is subject to actual sample.