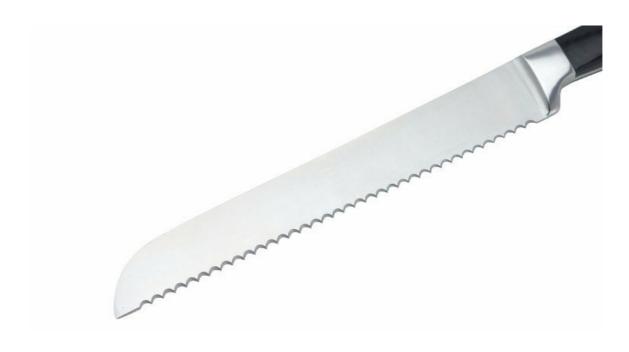

#### 11Pcs Kitchen Knives

 $\label{lem:chef} \textbf{Chef Knife----} \textbf{USE: Suitable for cutting meat,} \textbf{fish,} \textbf{vegetable.}$ 

Bread Knife—USE: Suitable for cutting bread,cake,cheese,etc.

### Made from 3Cr13, superior performance, sharp and durable