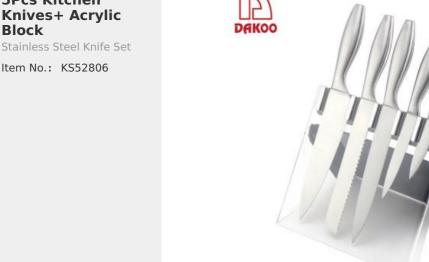

Kitchen Knives / Stainless Steel Knife Set / 5Pcs Kitchen Knives+ Acrylic Block

**5Pcs Kitchen Knives+ Acrylic Block** 

Stainless Steel Knife Set

Description

**Quotation Information** 

#### **5Pcs Kitchen Knives**

Chef Knife——USE: Suitable for cutting meat, fish, vegetable.

Bread Knife——USE: Suitable for cutting bread,cake,cheese,etc.

Carving Knife——USE: Suitable for slicing of meat without bone, fish, vegetable. Do not use for chopping bones due to the thin blade.

Utility Knife—USE: suitable for cutting small piece of meat, fruits and vegetables, and peeling melons.

Paring Knife——USE: Suitable for cutting fruit, melon,vegetables
Acrylic Block——Suitable for storing and displaying knives. Simple and fashion design, easy to clean.