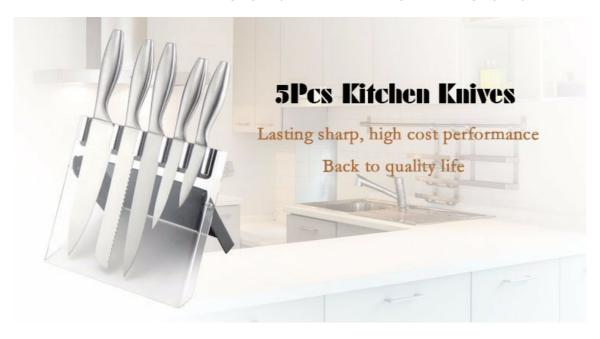

## **Elegant and Fashionable**

high quality life starts from the pursuit of high quality

#### **5Pcs Kitchen Knives**

Chef Knife——USE: Suitable for cutting meat, fish, vegetable.

Bread Knife——USE: Suitable for cutting bread,cake,cheese,etc.

Carving Knife——USE: Suitable for slicing of meat without bone, fish, vegetable. Do not use for chopping bones due to the thin blade.