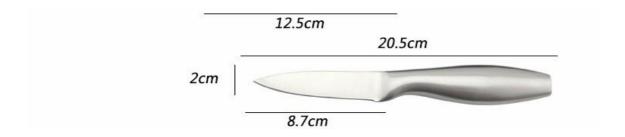

## **Product Size**

Note:Size is subject to actual sample.

|                                     | Material                                | Size                                                               | Weight | Polishing         |
|-------------------------------------|-----------------------------------------|--------------------------------------------------------------------|--------|-------------------|
| 8"Chef Knife                        | Blade M:<br>3Cr13,<br>Handle M:<br>#430 | Blade THK:2.5mm, Blade W:4.5cm, Blade<br>L:19.7cm, Handle L:13.5cm | 129g   | Sand<br>Polishing |
| 8"Bread Knife                       |                                         | Blade THK:2.5mm, Blade W:2.9cm, Blade L:19.8cm, Handle L:13.5cm    | 113g   |                   |
| 8"Carving Knife                     |                                         | Blade THK:2.5mm, Blade W:2.7cm, Blade<br>L:19.7cm, Handle L:13.5cm | 104g   |                   |
| 5"Utility Knife                     |                                         | Blade THK:1.8mm, Blade W:2cm, Blade<br>L:12.5cm, Handle L:11.5cm   | 68g    |                   |
| 3.5"Paring Knife                    |                                         | Blade THK:1.5mm, Blade W:2cm, Blade<br>L:8.7cm, Handle L:11.5cm    | 62g    |                   |
| 5pcs Set Acrylic<br>Holder(Folding) | Acrylic                                 | 23x15.5x19.5cm<br>S-Plate THK: 2.8mm                               | 363g   |                   |
| Item No.                            | KS52806                                 |                                                                    |        |                   |
| MOQ                                 | 1000 Sets                               |                                                                    |        |                   |
| Package                             | PVC Color Box                           |                                                                    |        |                   |