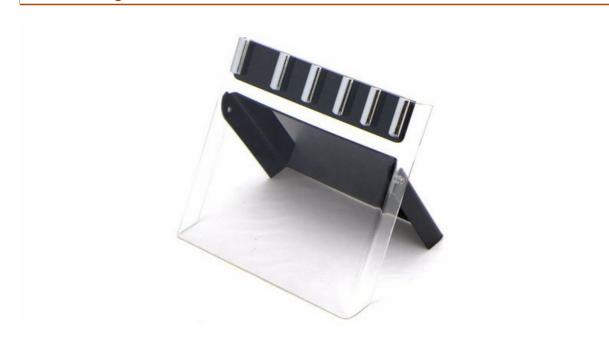

Utility Knife—USE: suitable for cutting small piece of meat, fruits and vegetables, and peeling melons.

Paring Knife——USE: Suitable for cutting fruit, melon,vegetables
Acrylic Block——Suitable for storing and displaying knives. Simple and fashion design, easy to clean.

|                                     | Material                                | Size                                                               | Weight | Polishing         |
|-------------------------------------|-----------------------------------------|--------------------------------------------------------------------|--------|-------------------|
| 8"Chef Knife                        | Blade M:<br>3Cr13,<br>Handle M:<br>#430 | Blade THK:2.5mm, Blade W:4.5cm, Blade<br>L:19.7cm, Handle L:13.5cm | 129g   | Sand<br>Polishing |
| 8"Bread Knife                       |                                         | Blade THK:2.5mm, Blade W:2.9cm, Blade L:19.8cm, Handle L:13.5cm    | 113g   |                   |
| 8"Carving Knife                     |                                         | Blade THK:2.5mm, Blade W:2.7cm, Blade<br>L:19.7cm, Handle L:13.5cm | 104g   |                   |
| 5"Utility Knife                     |                                         | Blade THK:1.8mm, Blade W:2cm, Blade<br>L:12.5cm, Handle L:11.5cm   | 68g    |                   |
| 3.5"Paring Knife                    |                                         | Blade THK:1.5mm, Blade W:2cm, Blade<br>L:8.7cm, Handle L:11.5cm    | 62g    |                   |
| 5pcs Set Acrylic<br>Holder(Folding) | Acrylic                                 | 23x15.5x19.5cm<br>S-Plate THK: 2.8mm                               | 363g   |                   |
| Item No.                            | KS52806                                 |                                                                    |        |                   |
| MOQ                                 | 1000 Sets                               |                                                                    |        |                   |
| Package                             | PVC Color Box                           |                                                                    |        |                   |