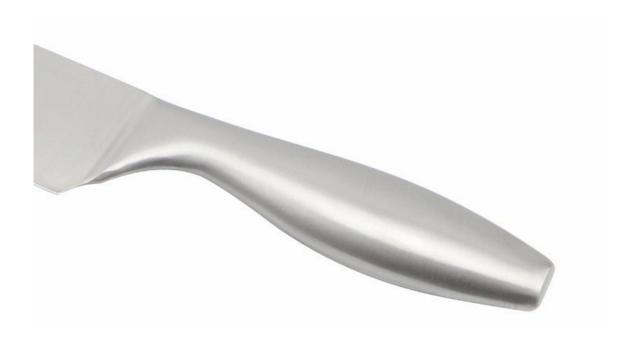

### Detailed Images

Blade is in stainless steel 3Cr13, superior performance and keep long-term sharping.

Firm and hard, elegant and beautiful