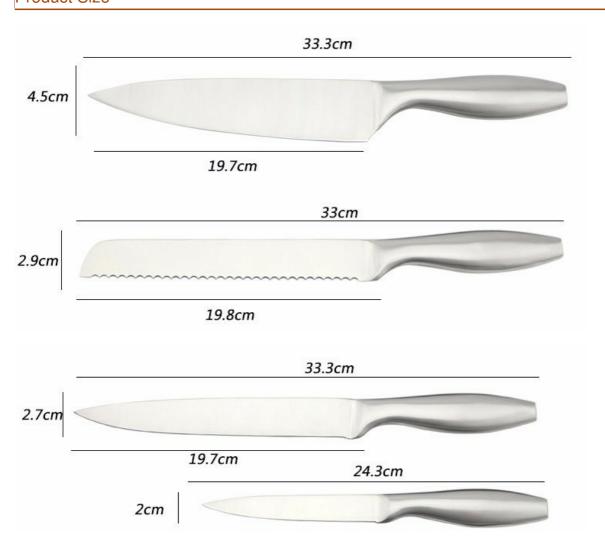

|                                     | Material                                | Size                                                               | Weight | Polishing         |
|-------------------------------------|-----------------------------------------|--------------------------------------------------------------------|--------|-------------------|
| 8"Chef Knife                        | Blade M:<br>3Cr13,<br>Handle M:<br>#430 | Blade THK:2.5mm, Blade W:4.5cm, Blade<br>L:19.7cm, Handle L:13.5cm | 129g   | Sand<br>Polishing |
| 8"Bread Knife                       |                                         | Blade THK:2.5mm, Blade W:2.9cm, Blade L:19.8cm, Handle L:13.5cm    | 113g   |                   |
| 8"Carving Knife                     |                                         | Blade THK:2.5mm, Blade W:2.7cm, Blade<br>L:19.7cm, Handle L:13.5cm | 104g   |                   |
| 5"Utility Knife                     |                                         | Blade THK:1.8mm, Blade W:2cm, Blade<br>L:12.5cm, Handle L:11.5cm   | 68g    |                   |
| 3.5"Paring Knife                    |                                         | Blade THK:1.5mm, Blade W:2cm, Blade<br>L:8.7cm, Handle L:11.5cm    | 62g    |                   |
| 5pcs Set Acrylic<br>Holder(Folding) | Acrylic                                 | 23x15.5x19.5cm<br>S-Plate THK: 2.8mm                               | 363g   |                   |
| Item No.                            | KS52806                                 |                                                                    |        |                   |
| MOQ                                 | 1000 Sets                               |                                                                    |        |                   |
| Package                             | PVC Color Box                           |                                                                    |        |                   |

## **Product Size**

Note:Size is subject to actual sample.