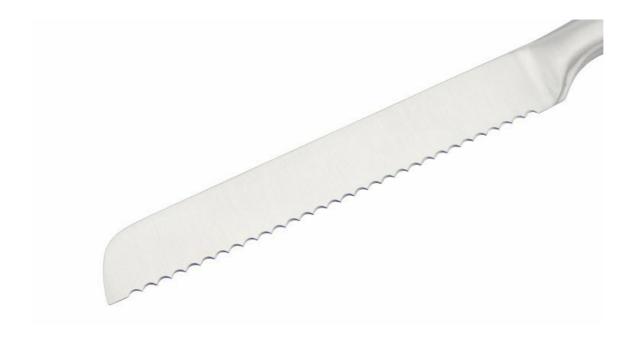

### Detailed Images

Blade is in stainless steel 3Cr13, superior performance and keep long-term sharping.

Firm and hard, elegant and beautiful