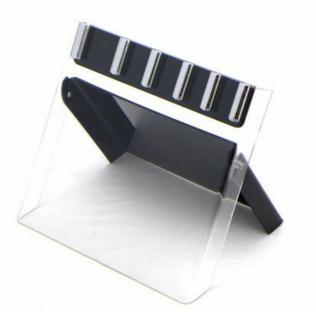

Paring Knife—USE: Suitable for cutting fruit, melon,vegetables Acrylic Block—Suitable for storing and displaying knives. Simple and fashion design, easy to clean.

|                                     | Material                                | Size                                                               | Weight | Polishing         |
|-------------------------------------|-----------------------------------------|--------------------------------------------------------------------|--------|-------------------|
| 8"Chef Knife                        | Blade M:<br>3Cr13,<br>Handle M:<br>#430 | Blade THK:1.5mm, Blade W:4.5cm, Blade<br>L:19.7cm, Handle L:13cm   | 107g   | Sand<br>Polishing |
| 8"Bread Knife                       |                                         | Blade THK:1.8mm, Blade W:2.9cm, Blade<br>L:19.8cm, Handle L:12.5cm | 114g   |                   |
| 8"Carving Knife                     |                                         | Blade THK:1.5mm, Blade W:2.7cm, Blade<br>L:19.7cm, Handle L:12.5cm | 93g    |                   |
| 5"Utility Knife                     |                                         | Blade THK:1.2mm, Blade W:2cm, Blade<br>L:12cm, Handle L:11.3cm     | 53g    |                   |
| 3.5"Paring Knife                    |                                         | Blade THK:1.2mm, Blade W:2cm, Blade<br>L:8cm, Handle L:11.5cm      | 54g    |                   |
| 5pcs Set Acrylic<br>Holder(Folding) | Acrylic                                 | 23x15.5x19.5cm<br>S-Plate THK: 2.8mm                               | 363g   |                   |
| Item No.                            | KS52906                                 |                                                                    |        |                   |
| MOQ                                 | 1000 Sets                               |                                                                    |        |                   |
| Package                             | Color Box                               |                                                                    |        |                   |

## Product Size

Note:Size is subject to actual sample.

Detailed Images

Blade is in stainless steel 3Cr13, superior performance and keep long-term sharping.