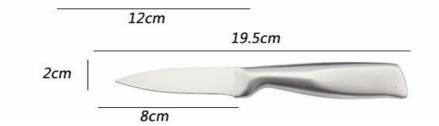

## Product Size

Note:Size is subject to actual sample.

Detailed Images

Blade is in stainless steel 3Cr13, superior performance and keep long-term sharping.

Paring Knife—USE: Suitable for cutting fruit, melon,vegetables Acrylic Block—Suitable for storing and displaying knives. Simple and fashion design, easy to clean.

|                                     | Material                                | Size                                                               | Weight | Polishing         |
|-------------------------------------|-----------------------------------------|--------------------------------------------------------------------|--------|-------------------|
| 8"Chef Knife                        | Blade M:<br>3Cr13,<br>Handle M:<br>#430 | Blade THK:1.5mm, Blade W:4.5cm, Blade<br>L:19.7cm, Handle L:13cm   | 107g   | Sand<br>Polishing |
| 8"Bread Knife                       |                                         | Blade THK:1.8mm, Blade W:2.9cm, Blade<br>L:19.8cm, Handle L:12.5cm | 114g   |                   |
| 8"Carving Knife                     |                                         | Blade THK:1.5mm, Blade W:2.7cm, Blade<br>L:19.7cm, Handle L:12.5cm | 93g    |                   |
| 5"Utility Knife                     |                                         | Blade THK:1.2mm, Blade W:2cm, Blade<br>L:12cm, Handle L:11.3cm     | 53g    |                   |
| 3.5"Paring Knife                    |                                         | Blade THK:1.2mm, Blade W:2cm, Blade<br>L:8cm, Handle L:11.5cm      | 54g    |                   |
| 5pcs Set Acrylic<br>Holder(Folding) | Acrylic                                 | 23x15.5x19.5cm<br>S-Plate THK: 2.8mm                               | 363g   |                   |
| Item No.                            | KS52906                                 |                                                                    |        |                   |
| MOQ                                 | 1000 Sets                               |                                                                    |        |                   |
| Package                             | Color Box                               |                                                                    |        |                   |