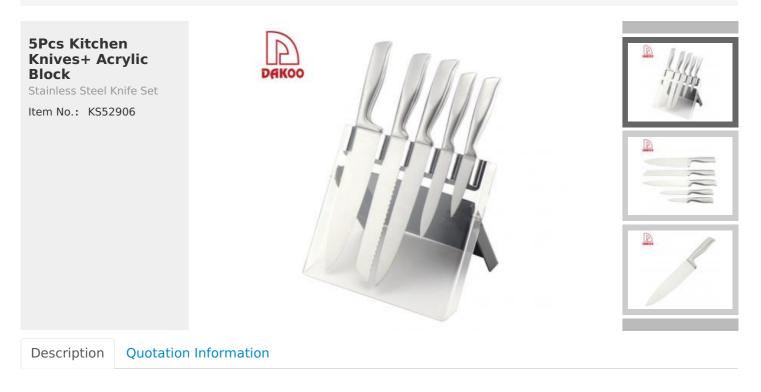

Home / Kitchen Knives / Stainless Steel Knife Set / 5Pcs Kitchen Knives+ Acrylic Block

## **5Pcs Kitchen Knives**

Chef Knife—USE: Suitable for cutting meat, fish, vegetable.

Bread Knife—USE: Suitable for cutting bread,cake,cheese,etc.

Carving Knife—USE: Suitable for slicing of meat without bone,fish,vegetable. Do not use for chopping bones due to the thin blade. Utility Knife—USE: suitable for cutting small piece of meat, fruits and vegetables,and peeling melons.

Paring Knife—USE: Suitable for cutting fruit, melon,vegetables Acrylic Block—Suitable for storing and displaying knives. Simple and fashion design, easy to clean.

|                                     | Material                                | Size                                                               | Weight | Polishing         |
|-------------------------------------|-----------------------------------------|--------------------------------------------------------------------|--------|-------------------|
| 8"Chef Knife                        | Blade M:<br>3Cr13,<br>Handle M:<br>#430 | Blade THK:1.5mm, Blade W:4.5cm, Blade<br>L:19.7cm, Handle L:13cm   | 107g   | Sand<br>Polishing |
| 8"Bread Knife                       |                                         | Blade THK:1.8mm, Blade W:2.9cm, Blade<br>L:19.8cm, Handle L:12.5cm | 114g   |                   |
| 8"Carving Knife                     |                                         | Blade THK:1.5mm, Blade W:2.7cm, Blade<br>L:19.7cm, Handle L:12.5cm | 93g    |                   |
| 5"Utility Knife                     |                                         | Blade THK:1.2mm, Blade W:2cm, Blade<br>L:12cm, Handle L:11.3cm     | 53g    |                   |
| 3.5"Paring Knife                    |                                         | Blade THK:1.2mm, Blade W:2cm, Blade<br>L:8cm, Handle L:11.5cm      | 54g    |                   |
| 5pcs Set Acrylic<br>Holder(Folding) | Acrylic                                 | 23x15.5x19.5cm<br>S-Plate THK: 2.8mm                               | 363g   |                   |
| Item No.                            | KS52906                                 |                                                                    |        |                   |
| MOQ                                 | 1000 Sets                               |                                                                    |        |                   |
| Package                             | Color Box                               |                                                                    |        |                   |