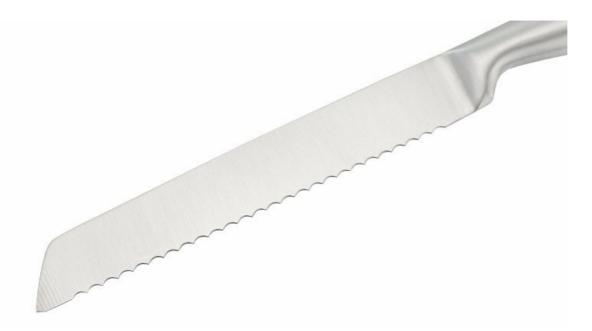

## **5Pcs Kitchen Knives**

Chef Knife—USE: Suitable for cutting meat, fish, vegetable.

Bread Knife—USE: Suitable for cutting bread,cake,cheese,etc.

Carving Knife—USE: Suitable for slicing of meat without bone,fish,vegetable. Do not use for chopping bones due to the thin blade. Utility Knife—USE: suitable for cutting small piece of meat, fruits and vegetables,and peeling melons.

Paring Knife—USE: Suitable for cutting fruit, melon,vegetables Acrylic Block—Suitable for storing and displaying knives. Simple and fashion design, easy to clean.

|                                     | Material                                | Size                                                               | Weight | Polishing         |
|-------------------------------------|-----------------------------------------|--------------------------------------------------------------------|--------|-------------------|
| 8"Chef Knife                        | Blade M:<br>3Cr13,<br>Handle M:<br>#430 | Blade THK:1.5mm, Blade W:4.5cm, Blade<br>L:19.7cm, Handle L:13cm   | 107g   | Sand<br>Polishing |
| 8"Bread Knife                       |                                         | Blade THK:1.8mm, Blade W:2.9cm, Blade<br>L:19.8cm, Handle L:12.5cm | 114g   |                   |
| 8"Carving Knife                     |                                         | Blade THK:1.5mm, Blade W:2.7cm, Blade<br>L:19.7cm, Handle L:12.5cm | 93g    |                   |
| 5"Utility Knife                     |                                         | Blade THK:1.2mm, Blade W:2cm, Blade<br>L:12cm, Handle L:11.3cm     | 53g    |                   |
| 3.5"Paring Knife                    |                                         | Blade THK:1.2mm, Blade W:2cm, Blade<br>L:8cm, Handle L:11.5cm      | 54g    |                   |
| 5pcs Set Acrylic<br>Holder(Folding) | Acrylic                                 | 23x15.5x19.5cm<br>S-Plate THK: 2.8mm                               | 363g   |                   |
| Item No.                            | KS52906                                 |                                                                    |        |                   |
| MOQ                                 | 1000 Sets                               |                                                                    |        |                   |
| Package                             | Color Box                               |                                                                    |        |                   |