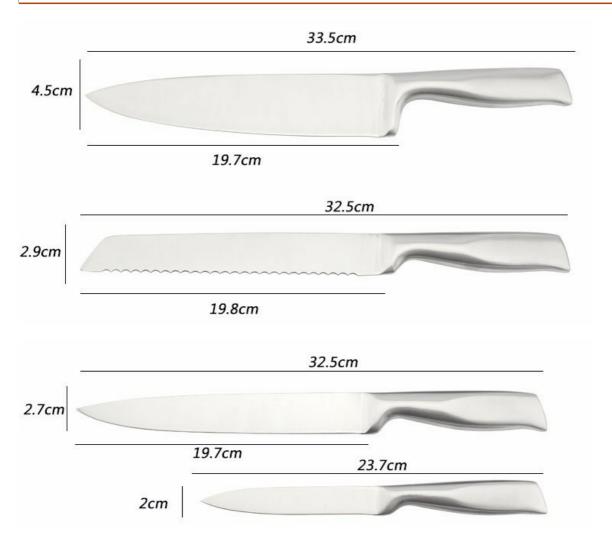

## Product Size

Note:Size is subject to actual sample.

Detailed Images

Blade is in stainless steel 3Cr13, superior performance and keep long-term sharping.

Paring Knife—USE: Suitable for cutting fruit, melon,vegetables Acrylic Block—Suitable for storing and displaying knives. Simple and fashion design, easy to clean.

|                                     | Material                                | Size                                                               | Weight | Polishing         |
|-------------------------------------|-----------------------------------------|--------------------------------------------------------------------|--------|-------------------|
| 8"Chef Knife                        | Blade M:<br>3Cr13,<br>Handle M:<br>#430 | Blade THK:1.5mm, Blade W:4.5cm, Blade<br>L:19.7cm, Handle L:13cm   | 107g   | Sand<br>Polishing |
| 8"Bread Knife                       |                                         | Blade THK:1.8mm, Blade W:2.9cm, Blade<br>L:19.8cm, Handle L:12.5cm | 114g   |                   |
| 8"Carving Knife                     |                                         | Blade THK:1.5mm, Blade W:2.7cm, Blade<br>L:19.7cm, Handle L:12.5cm | 93g    |                   |
| 5"Utility Knife                     |                                         | Blade THK:1.2mm, Blade W:2cm, Blade<br>L:12cm, Handle L:11.3cm     | 53g    |                   |
| 3.5"Paring Knife                    |                                         | Blade THK:1.2mm, Blade W:2cm, Blade<br>L:8cm, Handle L:11.5cm      | 54g    |                   |
| 5pcs Set Acrylic<br>Holder(Folding) | Acrylic                                 | 23x15.5x19.5cm<br>S-Plate THK: 2.8mm                               | 363g   |                   |
| Item No.                            | KS52906                                 |                                                                    |        |                   |
| MOQ                                 | 1000 Sets                               |                                                                    |        |                   |
| Package                             | Color Box                               |                                                                    |        |                   |