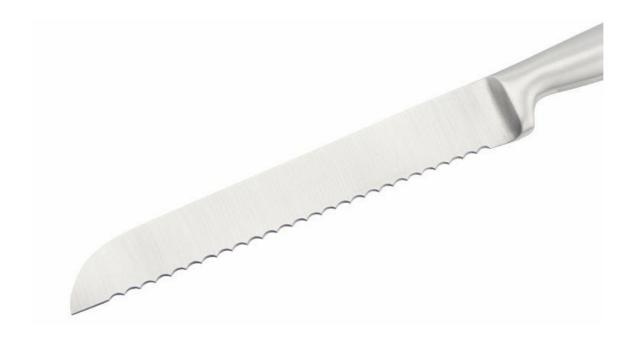

### Detailed Images

Blade is in stainless steel 3Cr13, superior performance and keep long-term sharping.

Firm and hard, elegant and beautiful