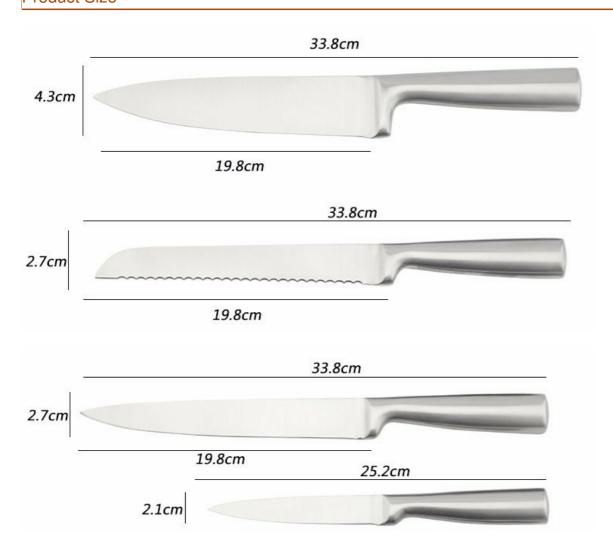

## **Product Size**

Note: Size is subject to actual sample.

|                                     | Material                                       | Size                                                               | Weight | Polishing         |
|-------------------------------------|------------------------------------------------|--------------------------------------------------------------------|--------|-------------------|
| 8"Chef Knife                        | Blade M:<br>3Cr13,<br>Handle M:<br>#430+coated | Blade THK:2.5mm, Blade W:4.3cm, Blade<br>L:19.8cm, Handle L:14cm   | 165g   | Sand<br>Polishing |
| 8"Bread Knife                       |                                                | Blade THK:2.5mm, Blade W:2.7cm, Blade<br>L:19.8cm, Handle L:13.5cm | 128g   |                   |
| 8"Carving Knife                     |                                                | Blade THK:2.5mm, Blade W:2.7cm, Blade<br>L:19.8cm, Handle L:14cm   | 130g   |                   |
| 5"Utility Knife                     |                                                | Blade THK:2mm, Blade W:2.1cm, Blade L:12.7cm, Handle L:12.5cm      | 60g    |                   |
| 3.5"Paring Knife                    |                                                | Blade THK:2mm, Blade W:2.1cm, Blade<br>L:8.7cm, Handle L:12.5cm    | 56g    |                   |
| 5pcs Set Acrylic<br>Holder(Folding) | Acrylic                                        | 23x15.5x19.5cm<br>S-Plate THK: 2.8mm                               | 363g   |                   |
| Item No.                            | KS52306                                        |                                                                    |        |                   |
| MOQ                                 | 1000 Sets                                      |                                                                    |        |                   |
| Package                             | PVC Color Box                                  |                                                                    |        |                   |