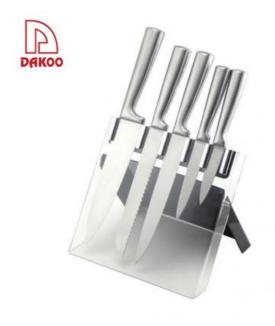

#### **5Pcs Kitchen Knives**

Chef Knife——USE: Suitable for cutting meat, fish, vegetable.

Bread Knife——USE: Suitable for cutting bread,cake,cheese,etc.

Carving Knife——USE: Suitable for slicing of meat without bone, fish, vegetable. Do not use for chopping bones due to the thin blade.

Utility Knife—USE: suitable for cutting small piece of meat, fruits and vegetables, and peeling melons.

Paring Knife——USE: Suitable for cutting fruit, melon,vegetables
Acrylic Block——Suitable for storing and displaying knives. Simple and fashion design, easy to clean.

### Detailed Images

Blade is in stainless steel 3Cr13, superior performance and keep long-term sharping.

Firm and hard, elegant and beautiful