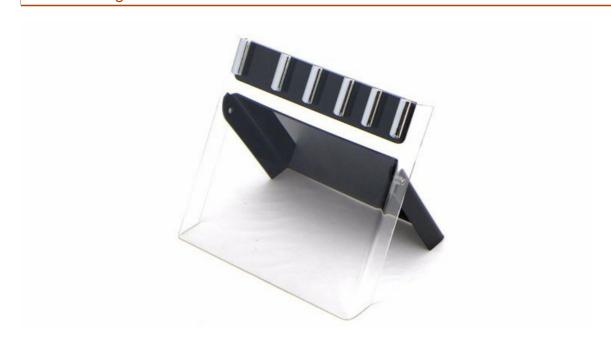

Utility Knife—USE: suitable for cutting small piece of meat, fruits and vegetables, and peeling melons.

Paring Knife——USE: Suitable for cutting fruit, melon,vegetables
Acrylic Block——Suitable for storing and displaying knives. Simple and fashion design, easy to clean.