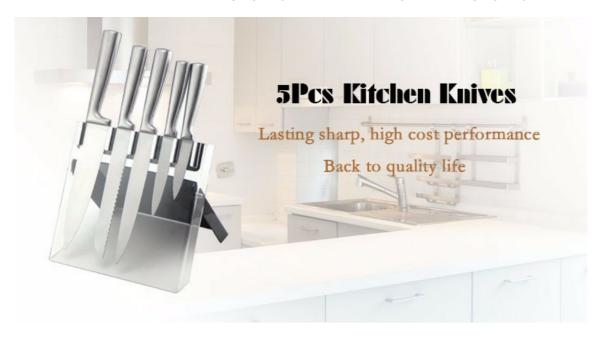

## **Elegant and Fashionable**

high quality life starts from the pursuit of high quality

#### **5Pcs Kitchen Knives**

Chef Knife——USE: Suitable for cutting meat, fish, vegetable.

Bread Knife——USE: Suitable for cutting bread,cake,cheese,etc.

Carving Knife——USE: Suitable for slicing of meat without bone, fish, vegetable. Do not use for chopping bones due to the thin blade.