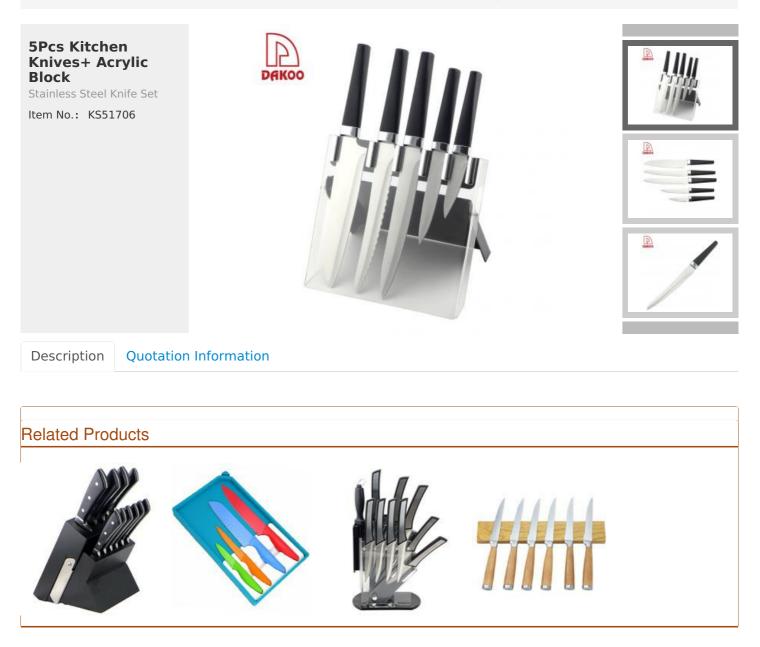

## **5Pcs Kitchen Knives**

Lasting sharp, high cost performance

Back to quality life

## **5Pcs Kitchen Knives**

Chef Knife--USE: Suitable for cutting meat, fish, vegetable.

Bread Knife--USE: Suitable for cutting bread, cake, cheese, etc.

Carving Knife--USE: Suitable for slicing of meat without bone,fish,vegetable. Do not use for chopping bones due to the thin blade. Utility Knife--USE: suitable for cutting small piece of meat, fruits and vegetables,and peeling melons.

Paring Knife--USE: Suitable for cutting fruit, melon, vegetables

Acrylic Block--Suitable for storing and displaying knives. Simple and fashion design, easy to clean.

|                                     | Material                              | Size                                                             | Weight | Polishing         |
|-------------------------------------|---------------------------------------|------------------------------------------------------------------|--------|-------------------|
| 8"Chef Knife                        | Blade M:<br>3CR13,<br>Handle M:<br>PP | Blade THK:1.5mm, Blade W:4.5cm, Blade<br>L:21.5cm, Handle L:13cm | 114g   | Sand<br>Polishing |
| 8"Bread Knife                       |                                       | Blade THK:1.5mm, Blade W:3cm, Blade<br>L:21cm, Handle L:13cm     | 90g    |                   |
| 8"Carving Knife                     |                                       | Blade THK:1.5mm, Blade W:3cm, Blade<br>L:21cm, Handle L:13cm     | 90g    |                   |
| 5"Utility Knife                     |                                       | Blade THK:1.2mm, Blade W:2.5cm, Blade<br>L:13cm, Handle L:11.5cm | 47g    |                   |
| 3.5"Paring Knife                    |                                       | Blade THK:1.2mm, Blade W:2.5cm, Blade<br>L:9cm, Handle L:11.5cm  | 42g    |                   |
| 5pcs Set Acrylic<br>Holder(Folding) | Acrylic                               | 23x15.5x19.5cm<br>S-Plate THK: 2.8mm                             | 363g   |                   |
| Item No.                            | KS51706                               |                                                                  |        |                   |
| MOQ                                 | 1000 Sets                             |                                                                  |        |                   |
| Package                             | Color Box                             |                                                                  |        |                   |