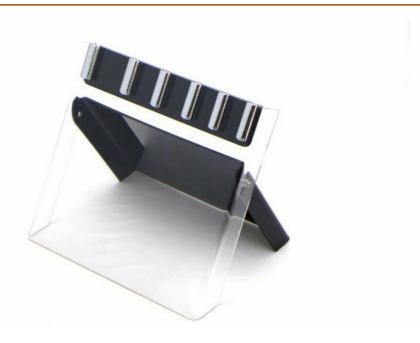

Paring Knife--USE: Suitable for cutting fruit, melon, vegetables

Acrylic Block--Suitable for storing and displaying knives. Simple and fashion design, easy to clean.

|                                     | Material                              | Size                                                             | Weight | Polishing         |
|-------------------------------------|---------------------------------------|------------------------------------------------------------------|--------|-------------------|
| 8"Chef Knife                        | Blade M:<br>3CR13,<br>Handle M:<br>PP | Blade THK:1.5mm, Blade W:4.5cm, Blade<br>L:21.5cm, Handle L:13cm | 114g   | Sand<br>Polishing |
| 8"Bread Knife                       |                                       | Blade THK:1.5mm, Blade W:3cm, Blade<br>L:21cm, Handle L:13cm     | 90g    |                   |
| 8"Carving Knife                     |                                       | Blade THK:1.5mm, Blade W:3cm, Blade<br>L:21cm, Handle L:13cm     | 90g    |                   |
| 5"Utility Knife                     |                                       | Blade THK:1.2mm, Blade W:2.5cm, Blade<br>L:13cm, Handle L:11.5cm | 47g    |                   |
| 3.5"Paring Knife                    |                                       | Blade THK:1.2mm, Blade W:2.5cm, Blade<br>L:9cm, Handle L:11.5cm  | 42g    |                   |
| 5pcs Set Acrylic<br>Holder(Folding) | Acrylic                               | 23x15.5x19.5cm<br>S-Plate THK: 2.8mm                             | 363g   |                   |
| Item No.                            | KS51706                               |                                                                  |        |                   |
| MOQ                                 | 1000 Sets                             |                                                                  |        |                   |
| Package                             | Color Box                             |                                                                  |        |                   |