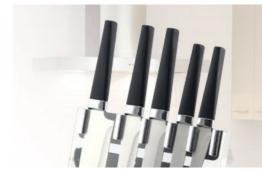

Paring Knife--USE: Suitable for cutting fruit, melon, vegetables

Acrylic Block--Suitable for storing and displaying knives. Simple and fashion design, easy to clean.

|                                     | Material                              | Size                                                             | Weight | Polishing         |
|-------------------------------------|---------------------------------------|------------------------------------------------------------------|--------|-------------------|
| 8"Chef Knife                        | Blade M:<br>3CR13,<br>Handle M:<br>PP | Blade THK:1.5mm, Blade W:4.5cm, Blade<br>L:21.5cm, Handle L:13cm | 114g   | Sand<br>Polishing |
| 8"Bread Knife                       |                                       | Blade THK:1.5mm, Blade W:3cm, Blade<br>L:21cm, Handle L:13cm     | 90g    |                   |
| 8"Carving Knife                     |                                       | Blade THK:1.5mm, Blade W:3cm, Blade<br>L:21cm, Handle L:13cm     | 90g    |                   |
| 5"Utility Knife                     |                                       | Blade THK:1.2mm, Blade W:2.5cm, Blade<br>L:13cm, Handle L:11.5cm | 47g    |                   |
| 3.5"Paring Knife                    |                                       | Blade THK:1.2mm, Blade W:2.5cm, Blade<br>L:9cm, Handle L:11.5cm  | 42g    |                   |
| 5pcs Set Acrylic<br>Holder(Folding) | Acrylic                               | 23x15.5x19.5cm<br>S-Plate THK: 2.8mm                             | 363g   |                   |
| Item No.                            | KS51706                               |                                                                  |        |                   |
| MOQ                                 | 1000 Sets                             |                                                                  |        |                   |
| Package                             | Color Box                             |                                                                  |        |                   |

Note:Size is subject to actual sample.

Detailed Images

Blade is in stainless steel 3Cr13, superior performance and keep long-term sharping.

The new design, more fashion, more beautiful!