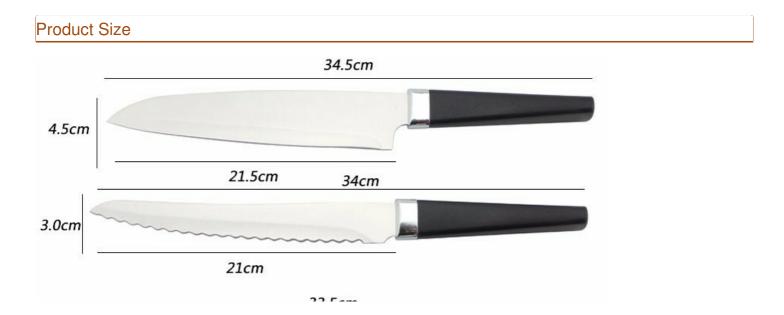

Paring Knife--USE: Suitable for cutting fruit, melon, vegetables

Acrylic Block--Suitable for storing and displaying knives. Simple and fashion design, easy to clean.

|                                     | Material                              | Size                                                             | Weight | Polishing         |
|-------------------------------------|---------------------------------------|------------------------------------------------------------------|--------|-------------------|
| 8"Chef Knife                        | Blade M:<br>3CR13,<br>Handle M:<br>PP | Blade THK:1.5mm, Blade W:4.5cm, Blade<br>L:21.5cm, Handle L:13cm | 114g   | Sand<br>Polishing |
| 8"Bread Knife                       |                                       | Blade THK:1.5mm, Blade W:3cm, Blade<br>L:21cm, Handle L:13cm     | 90g    |                   |
| 8"Carving Knife                     |                                       | Blade THK:1.5mm, Blade W:3cm, Blade<br>L:21cm, Handle L:13cm     | 90g    |                   |
| 5"Utility Knife                     |                                       | Blade THK:1.2mm, Blade W:2.5cm, Blade<br>L:13cm, Handle L:11.5cm | 47g    |                   |
| 3.5"Paring Knife                    |                                       | Blade THK:1.2mm, Blade W:2.5cm, Blade<br>L:9cm, Handle L:11.5cm  | 42g    |                   |
| 5pcs Set Acrylic<br>Holder(Folding) | Acrylic                               | 23x15.5x19.5cm<br>S-Plate THK: 2.8mm                             | 363g   |                   |
| Item No.                            | KS51706                               |                                                                  |        |                   |
| MOQ                                 | 1000 Sets                             |                                                                  |        |                   |
| Package                             | Color Box                             |                                                                  |        |                   |

Note:Size is subject to actual sample.

Detailed Images

Blade is in stainless steel 3Cr13, superior performance and keep long-term sharping.

The new design, more fashion, more beautiful!