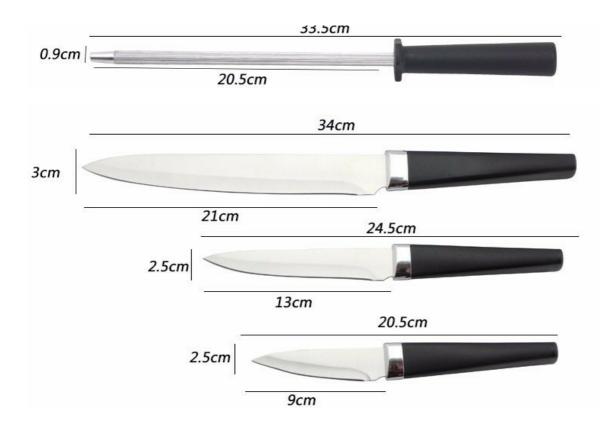

Paring Knife--USE: Suitable for cutting fruit, melon, vegetables

Acrylic Block--Suitable for storing and displaying knives. Simple and fashion design, easy to clean.

|                                     | Material                              | Size                                                             | Weight | Polishing         |
|-------------------------------------|---------------------------------------|------------------------------------------------------------------|--------|-------------------|
| 8"Chef Knife                        | Blade M:<br>3CR13,<br>Handle M:<br>PP | Blade THK:1.5mm, Blade W:4.5cm, Blade<br>L:21.5cm, Handle L:13cm | 114g   | Sand<br>Polishing |
| 8"Bread Knife                       |                                       | Blade THK:1.5mm, Blade W:3cm, Blade<br>L:21cm, Handle L:13cm     | 90g    |                   |
| 8"Carving Knife                     |                                       | Blade THK:1.5mm, Blade W:3cm, Blade<br>L:21cm, Handle L:13cm     | 90g    |                   |
| 5"Utility Knife                     |                                       | Blade THK:1.2mm, Blade W:2.5cm, Blade<br>L:13cm, Handle L:11.5cm | 47g    |                   |
| 3.5"Paring Knife                    |                                       | Blade THK:1.2mm, Blade W:2.5cm, Blade<br>L:9cm, Handle L:11.5cm  | 42g    |                   |
| 5pcs Set Acrylic<br>Holder(Folding) | Acrylic                               | 23x15.5x19.5cm<br>S-Plate THK: 2.8mm                             | 363g   |                   |
| Item No.                            | KS51706                               |                                                                  |        |                   |
| MOQ                                 | 1000 Sets                             |                                                                  |        |                   |
| Package                             | Color Box                             |                                                                  |        |                   |