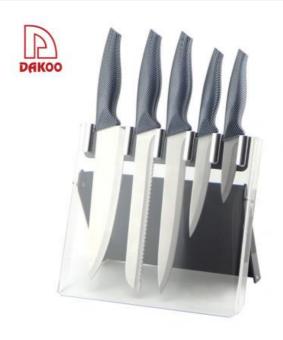

#### 5Pcs Kitchen Knives+ Acrylic Block

Stainless Steel Knife Set Item No.: KS515A06

Description

**Quotation Information** 

#### **5Pcs Kitchen Knives**

Chef Knife——USE: Suitable for cutting meat, fish, vegetable.

Bread Knife—USE: Suitable for cutting bread,cake,cheese,etc.

Ccarving Knife——USE: Suitable for slicing of meat without bone, fish, vegetable. Do not use for chopping bones due to the thin blade.

Utility Knife——USE: suitable for cutting small piece of meat, fruits and vegetables, and peeling melons.

Paring Knife——USE: Suitable for cutting fruit, melon, vegetables Acrylic Block——Suitable for storing and displaying knives. Simple and fashion design, easy to clean.

|                                     | Material                              | Size                                                             | Weight | Polishing         |
|-------------------------------------|---------------------------------------|------------------------------------------------------------------|--------|-------------------|
| 8"Chef Knife                        | Blade M:<br>3CR13,<br>Handle M:<br>PP | Blade THK:2.0mm, Blade W:4cm, Blade<br>L:19.5cm, Handle L:13.5cm | 122g   | Sand<br>Polishing |
| 8"Bread Knife                       |                                       | Blade THK:2.0mm, Blade W:2.7cm, Blade L:20.2cm, Handle L:13.5cm  | 106g   |                   |
| 8"Carving Knife                     |                                       | Blade THK:2.0mm, Blade W:2.8cm, Blade L:20.2cm, Handle L:13.5cm  | 102g   |                   |
| 5"Utility Knife                     |                                       | Blade THK:1.5mm, Blade W:2.2cm, Blade L:13.2cm, Handle L:11.6cm  | 46g    |                   |
| 3.5"Paring Knife                    |                                       | Blade THK:1.5mm, Blade W:2.2cm, Blade<br>L:8.6cm, Handle L:12cm  | 39g    |                   |
| 5pcs Set Acrylic<br>Holder(Folding) | Acrylic                               | 23x15.5x19.5cm<br>S-Plate THK: 2.8mm                             | 363g   |                   |
| Item No.                            | KS515A06                              |                                                                  |        |                   |
| MOQ                                 | 1000 Sets                             |                                                                  |        |                   |
| Package                             | Color Box                             |                                                                  |        |                   |