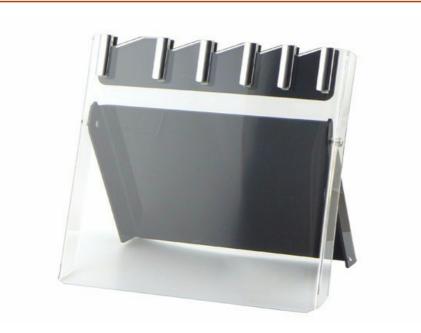

Utility Knife——USE: suitable for cutting small piece of meat, fruits and vegetables, and peeling melons.

Paring Knife——USE: Suitable for cutting fruit, melon, vegetables Acrylic Block——Suitable for storing and displaying knives. Simple and fashion design, easy to clean.

|                                     | Material                              | Size                                                             | Weight | Polishing         |
|-------------------------------------|---------------------------------------|------------------------------------------------------------------|--------|-------------------|
| 8"Chef Knife                        | Blade M:<br>3CR13,<br>Handle M:<br>PP | Blade THK:2.0mm, Blade W:4cm, Blade<br>L:19.5cm, Handle L:13.5cm | 122g   | Sand<br>Polishing |
| 8"Bread Knife                       |                                       | Blade THK:2.0mm, Blade W:2.7cm, Blade L:20.2cm, Handle L:13.5cm  | 106g   |                   |
| 8"Carving Knife                     |                                       | Blade THK:2.0mm, Blade W:2.8cm, Blade L:20.2cm, Handle L:13.5cm  | 102g   |                   |
| 5"Utility Knife                     |                                       | Blade THK:1.5mm, Blade W:2.2cm, Blade L:13.2cm, Handle L:11.6cm  | 46g    |                   |
| 3.5"Paring Knife                    |                                       | Blade THK:1.5mm, Blade W:2.2cm, Blade<br>L:8.6cm, Handle L:12cm  | 39g    |                   |
| 5pcs Set Acrylic<br>Holder(Folding) | Acrylic                               | 23x15.5x19.5cm<br>S-Plate THK: 2.8mm                             | 363g   |                   |
| Item No.                            | KS515A06                              |                                                                  |        |                   |
| MOQ                                 | 1000 Sets                             |                                                                  |        |                   |
| Package                             | Color Box                             |                                                                  |        |                   |