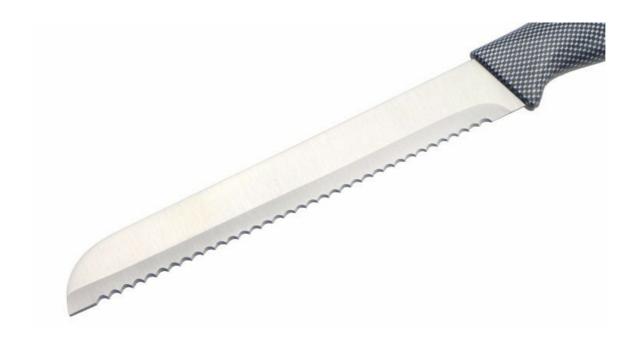

#### **5Pcs Kitchen Knives**

Chef Knife——USE: Suitable for cutting meat, fish, vegetable.

Bread Knife—USE: Suitable for cutting bread,cake,cheese,etc.

Ccarving Knife——USE: Suitable for slicing of meat without bone, fish, vegetable. Do not use for chopping bones due to the thin blade.

## Detailed Images

Blade is in stainless steel 3Cr13, superior performance and keep long-term sharping.

....