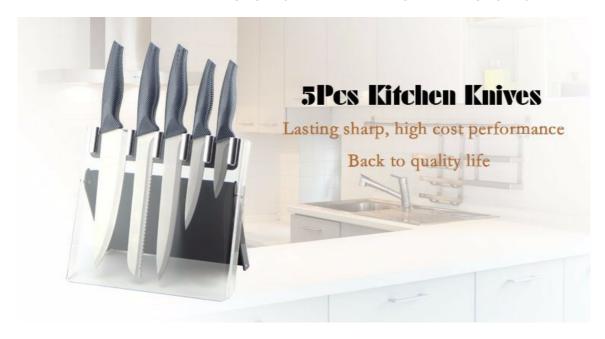

#### 5Pcs Kitchen Knives+ Acrylic Block

Stainless Steel Knife Set Item No.: KS515A06

Description

**Quotation Information** 

# **Elegant and Fashionable**

high quality life starts from the pursuit of high quality

#### **5Pcs Kitchen Knives**

Chef Knife——USE: Suitable for cutting meat, fish, vegetable.

Bread Knife—USE: Suitable for cutting bread,cake,cheese,etc.

Ccarving Knife——USE: Suitable for slicing of meat without bone, fish, vegetable. Do not use for chopping bones due to the thin blade.

Utility Knife——USE: suitable for cutting small piece of meat, fruits and vegetables, and peeling melons.

Paring Knife——USE: Suitable for cutting fruit, melon, vegetables Acrylic Block——Suitable for storing and displaying knives. Simple and fashion design, easy to clean.