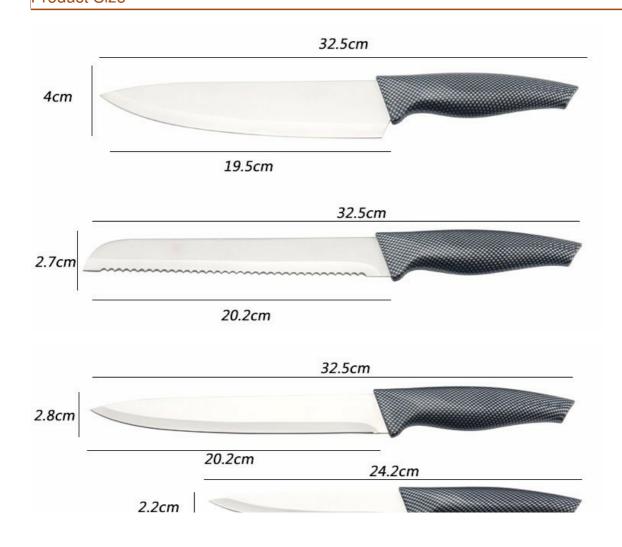

### **Product Size**

Note:Size is subject to actual sample.

|                                     | Material                              | Size                                                             | Weight | Polishing         |
|-------------------------------------|---------------------------------------|------------------------------------------------------------------|--------|-------------------|
| 8"Chef Knife                        | Blade M:<br>3CR13,<br>Handle M:<br>PP | Blade THK:2.0mm, Blade W:4cm, Blade<br>L:19.5cm, Handle L:13.5cm | 122g   | Sand<br>Polishing |
| 8"Bread Knife                       |                                       | Blade THK:2.0mm, Blade W:2.7cm, Blade L:20.2cm, Handle L:13.5cm  | 106g   |                   |
| 8"Carving Knife                     |                                       | Blade THK:2.0mm, Blade W:2.8cm, Blade L:20.2cm, Handle L:13.5cm  | 102g   |                   |
| 5"Utility Knife                     |                                       | Blade THK:1.5mm, Blade W:2.2cm, Blade L:13.2cm, Handle L:11.6cm  | 46g    |                   |
| 3.5"Paring Knife                    |                                       | Blade THK:1.5mm, Blade W:2.2cm, Blade<br>L:8.6cm, Handle L:12cm  | 39g    |                   |
| 5pcs Set Acrylic<br>Holder(Folding) | Acrylic                               | 23x15.5x19.5cm<br>S-Plate THK: 2.8mm                             | 363g   |                   |
| Item No.                            | KS515A06                              |                                                                  |        |                   |
| MOQ                                 | 1000 Sets                             |                                                                  |        |                   |
| Package                             | Color Box                             |                                                                  |        |                   |