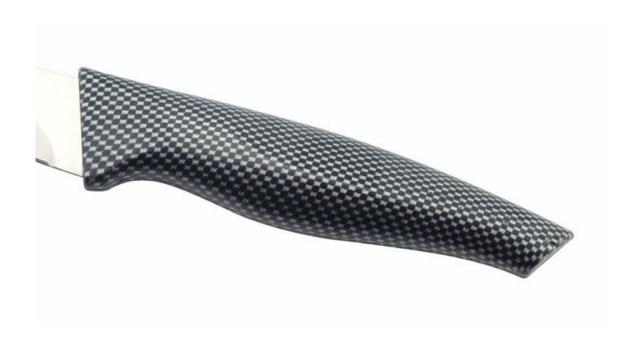

| 363g   |                   |
| Item No.                            | KS515A06                              |                                                                  |        |                   |
| MOQ                                 | 1000 Sets                             |                                                                  |        |                   |
| Package                             | Color Box                             |                                                                  |        |                   |

### **Product Size**





Note:Size is subject to actual sample.

## Detailed Images



Blade is in stainless steel 3Cr13, superior performance and keep long-term sharping.



....

# The new design, more tashion, more beautitul!