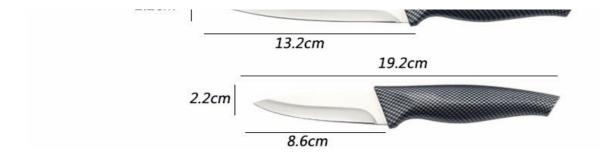

### **Product Size**

Note:Size is subject to actual sample.

|                                     | Material                              | Size                                                             | Weight | Polishing         |
|-------------------------------------|---------------------------------------|------------------------------------------------------------------|--------|-------------------|
| 8"Chef Knife                        | Blade M:<br>3CR13,<br>Handle M:<br>PP | Blade THK:2.0mm, Blade W:4cm, Blade<br>L:19.5cm, Handle L:13.5cm | 122g   | Sand<br>Polishing |
| 8"Bread Knife                       |                                       | Blade THK:2.0mm, Blade W:2.7cm, Blade L:20.2cm, Handle L:13.5cm  | 106g   |                   |
| 8"Carving Knife                     |                                       | Blade THK:2.0mm, Blade W:2.8cm, Blade L:20.2cm, Handle L:13.5cm  | 102g   |                   |
| 5"Utility Knife                     |                                       | Blade THK:1.5mm, Blade W:2.2cm, Blade L:13.2cm, Handle L:11.6cm  | 46g    |                   |
| 3.5"Paring Knife                    |                                       | Blade THK:1.5mm, Blade W:2.2cm, Blade<br>L:8.6cm, Handle L:12cm  | 39g    |                   |
| 5pcs Set Acrylic<br>Holder(Folding) | Acrylic                               | 23x15.5x19.5cm<br>S-Plate THK: 2.8mm                             | 363g   |                   |
| Item No.                            | KS515A06                              |                                                                  |        |                   |
| MOQ                                 | 1000 Sets                             |                                                                  |        |                   |
| Package                             | Color Box                             |                                                                  |        |                   |