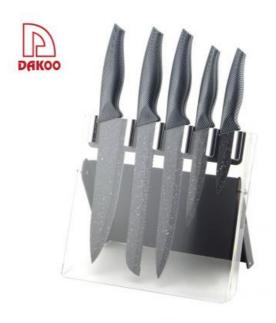

#### 5Pcs Kitchen Knives+ Acrylic Block

Stainless Steel Knife Set Item No.: KS51506

Description

**Quotation Information** 

#### **5Pcs Kitchen Knives**

Chef Knife——USE: Suitable for cutting meat, fish, vegetable.

Bread Knife—USE: Suitable for cutting bread,cake,cheese,etc.

Cleaver Knife—USE: Suitable for slicing of meat without bone, fish, vegetable. Do not use for chopping bones due to the thin blade.

Utility Knife——USE: suitable for cutting small piece of meat, fruits and vegetables, and peeling melons.

Paring Knife——USE: Suitable for cutting fruit, melon,vegetables
Acrylic Block——Suitable for storing and displaying knives. Simple and fashion design, easy to clean.

|                                     | Material                              | Size                                                               | Weight | Polishing         |
|-------------------------------------|---------------------------------------|--------------------------------------------------------------------|--------|-------------------|
| 8"Chef Knife                        | Blade M:<br>3CR13,<br>Handle M:<br>PP | Blade THK:2.0mm, Blade W:4cm, Blade<br>L:19.5cm, Handle L:13.5cm   | 122g   | Spray<br>Painting |
| 8"Bread Knife                       |                                       | Blade THK:2.0mm, Blade W:2.7cm, Blade<br>L:20.2cm, Handle L:13.5cm | 106g   |                   |
| 8"Carving Knife                     |                                       | Blade THK:2.0mm, Blade W:2.8cm, Blade<br>L:20.2cm, Handle L:13.5cm | 102g   |                   |
| 5"Utility Knife                     |                                       | Blade THK:1.5mm, Blade W:2.2cm, Blade<br>L:13.2cm, Handle L:11.6cm | 46g    |                   |
| 3.5"Paring Knife                    |                                       | Blade THK:1.5mm, Blade W:2.2cm, Blade<br>L:8.6cm, Handle L:12cm    | 39g    |                   |
| 5pcs Set Acrylic<br>Holder(Folding) | Acrylic                               | 23x15.5x19.5cm<br>S-Plate THK: 2.8mm                               | 363g   |                   |
| Item No.                            | KS51506                               |                                                                    |        |                   |
| MOQ                                 | 1000 Sets                             |                                                                    |        |                   |
| Package                             | Color Box                             |                                                                    |        |                   |