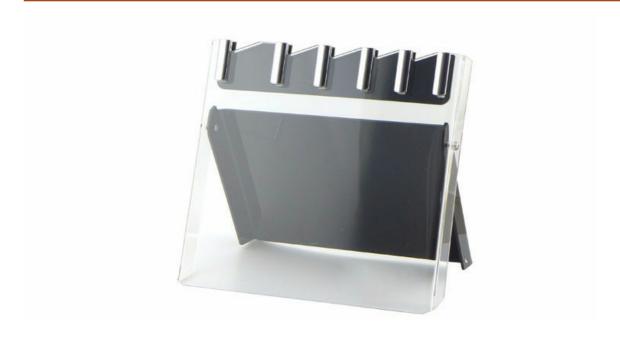

Utility Knife——USE: suitable for cutting small piece of meat, fruits and vegetables, and peeling melons.

Paring Knife——USE: Suitable for cutting fruit, melon,vegetables
Acrylic Block——Suitable for storing and displaying knives. Simple and fashion design, easy to clean.

### Detailed Images

Blade is in stainless steel 3Cr13, superior performance and keep long-term sharping.

The new design, more fashion, more beautiful!