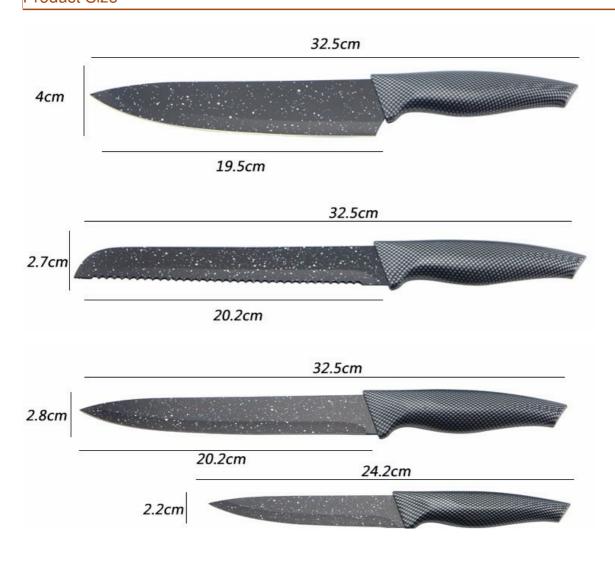

|                                     | Material                              | Size                                                               | Weight | Polishing         |
|-------------------------------------|---------------------------------------|--------------------------------------------------------------------|--------|-------------------|
| 8"Chef Knife                        | Blade M:<br>3CR13,<br>Handle M:<br>PP | Blade THK:2.0mm, Blade W:4cm, Blade<br>L:19.5cm, Handle L:13.5cm   | 122g   | Spray<br>Painting |
| 8"Bread Knife                       |                                       | Blade THK:2.0mm, Blade W:2.7cm, Blade<br>L:20.2cm, Handle L:13.5cm | 106g   |                   |
| 8"Carving Knife                     |                                       | Blade THK:2.0mm, Blade W:2.8cm, Blade<br>L:20.2cm, Handle L:13.5cm | 102g   |                   |
| 5"Utility Knife                     |                                       | Blade THK:1.5mm, Blade W:2.2cm, Blade<br>L:13.2cm, Handle L:11.6cm | 46g    |                   |
| 3.5"Paring Knife                    |                                       | Blade THK:1.5mm, Blade W:2.2cm, Blade<br>L:8.6cm, Handle L:12cm    | 39g    |                   |
| 5pcs Set Acrylic<br>Holder(Folding) | Acrylic                               | 23x15.5x19.5cm<br>S-Plate THK: 2.8mm                               | 363g   |                   |
| Item No.                            | KS51506                               |                                                                    |        |                   |
| MOQ                                 | 1000 Sets                             |                                                                    |        |                   |
| Package                             | Color Box                             |                                                                    |        |                   |

### **Product Size**

Note:Size is subject to actual sample.