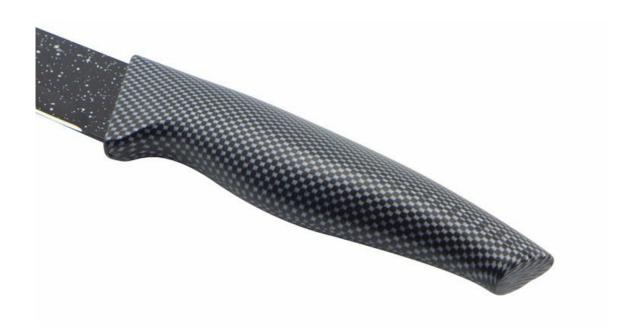

### Detailed Images

Blade is in stainless steel 3Cr13, superior performance and keep long-term sharping.

The new design, more fashion, more beautiful!