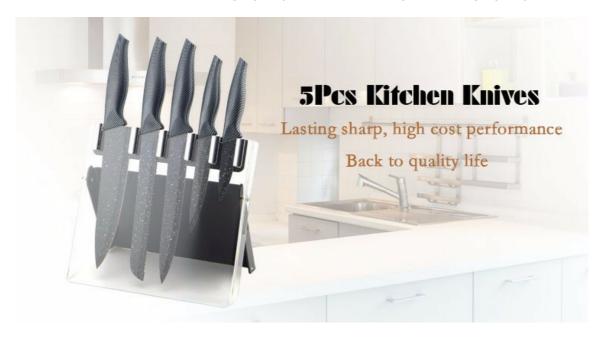

#### 5Pcs Kitchen Knives+ Acrylic Block

Stainless Steel Knife Set Item No.: KS51506

Description

**Quotation Information** 

# **Elegant and Fashionable**

high quality life starts from the pursuit of high quality

#### **5Pcs Kitchen Knives**

Chef Knife——USE: Suitable for cutting meat, fish, vegetable.

Bread Knife—USE: Suitable for cutting bread,cake,cheese,etc.

Cleaver Knife—USE: Suitable for slicing of meat without bone, fish, vegetable. Do not use for chopping bones due to the thin blade.

Utility Knife——USE: suitable for cutting small piece of meat, fruits and vegetables, and peeling melons.

Paring Knife——USE: Suitable for cutting fruit, melon,vegetables
Acrylic Block——Suitable for storing and displaying knives. Simple and fashion design, easy to clean.