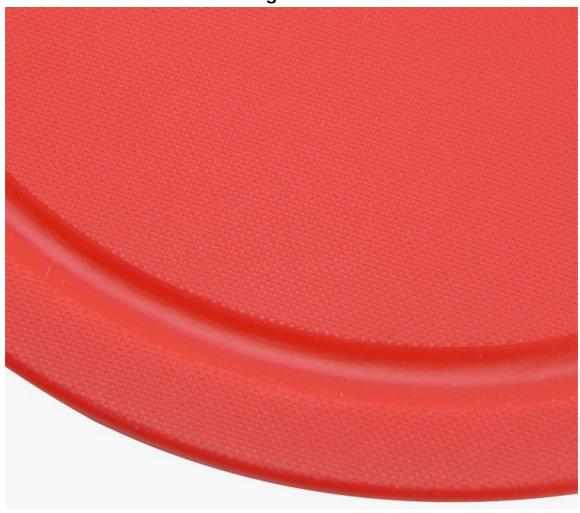

Circular pattern design on the surface can prevent knife sliding

when chopping and prevent juice spilling.

| 회의 등의 등 시간에 가는 보고 있다면 하지만 하지만 하게 되었다면 하는데 되었다면 하다면 하다면 하다면 하다면 하다면 하다면 하다면 하다면 하다면 하                           |      |
|----------------------------------------------------------------------------------------------------------------|------|
|                                                                                                                |      |
|                                                                                                                |      |
|                                                                                                                |      |
|                                                                                                                |      |
|                                                                                                                |      |
|                                                                                                                |      |
|                                                                                                                |      |
|                                                                                                                |      |
|                                                                                                                |      |
|                                                                                                                |      |
|                                                                                                                |      |
|                                                                                                                | 0520 |
|                                                                                                                | 1916 |
| ######################################                                                                         |      |
|                                                                                                                |      |
|                                                                                                                | 202  |
|                                                                                                                |      |
|                                                                                                                |      |
|                                                                                                                |      |
|                                                                                                                |      |
| 2020202020202020202020202020202020202020                                                                       |      |
| La La Galla La La La Galla de Calla de |      |
| 010100000000000000000000000000000000000                                                                        |      |
| 2202220222022222222222222222222222222                                                                          |      |
|                                                                                                                | 學不是  |