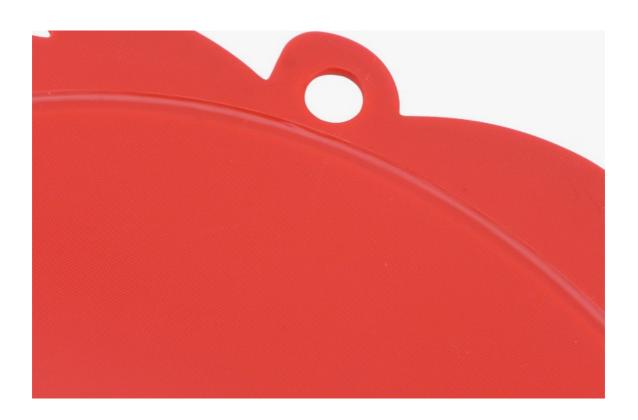

#### PHOTO OF GOODS -

Non-poisonous, no smell, durable, fine workmanship, beautiful and elegant model

Hanging Hole Design
Easy holding and could be hung on wall.

Anti-overflow Tank
Humanized water-conductive design prevents juice spilling
when cutting succulent food.

Circular pattern design on the surface can prevent knife sliding

when chopping and prevent juice spilling.

| 회의 등의 등 시간에 가는 보고 있다면 하지만 하지만 하게 되었다면 하는데 되었다면 하다면 하다면 하다면 하다면 하다면 하다면 하다면 하다면 하다면 하                           |      |
|----------------------------------------------------------------------------------------------------------------|------|
|                                                                                                                |      |
|                                                                                                                |      |
|                                                                                                                |      |
|                                                                                                                |      |
|                                                                                                                |      |
|                                                                                                                |      |
|                                                                                                                |      |
|                                                                                                                |      |
|                                                                                                                |      |
|                                                                                                                |      |
|                                                                                                                |      |
|                                                                                                                | 0520 |
|                                                                                                                | 1916 |
| ######################################                                                                         |      |
|                                                                                                                |      |
|                                                                                                                | 202  |
|                                                                                                                |      |
|                                                                                                                |      |
|                                                                                                                |      |
|                                                                                                                |      |
| 2020202020202020202020202020202020202020                                                                       |      |
| La La Galla La La La Galla de Calla de |      |
| 010100000000000000000000000000000000000                                                                        |      |
| 2202220222022222222222222222222222222                                                                          |      |
|                                                                                                                | 學不是  |