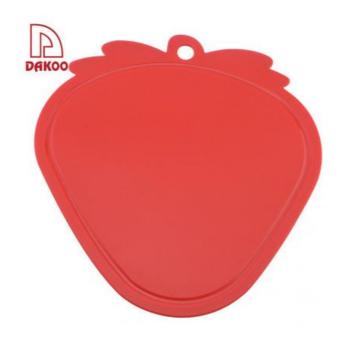

#### Plastic Cutting Board

Plastic Cutting Board
Item No.: CBP070

Description

**Quotation Information** 

### **Environmental Plastic Cutting Board**

#### PHOTO OF GOODS -

Non-poisonous, no smell, durable, fine workmanship, beautiful and elegant model

Hanging Hole Design
Easy holding and could be hung on wall.

Anti-overflow Tank
Humanized water-conductive design prevents juice spilling
when cutting succulent food.