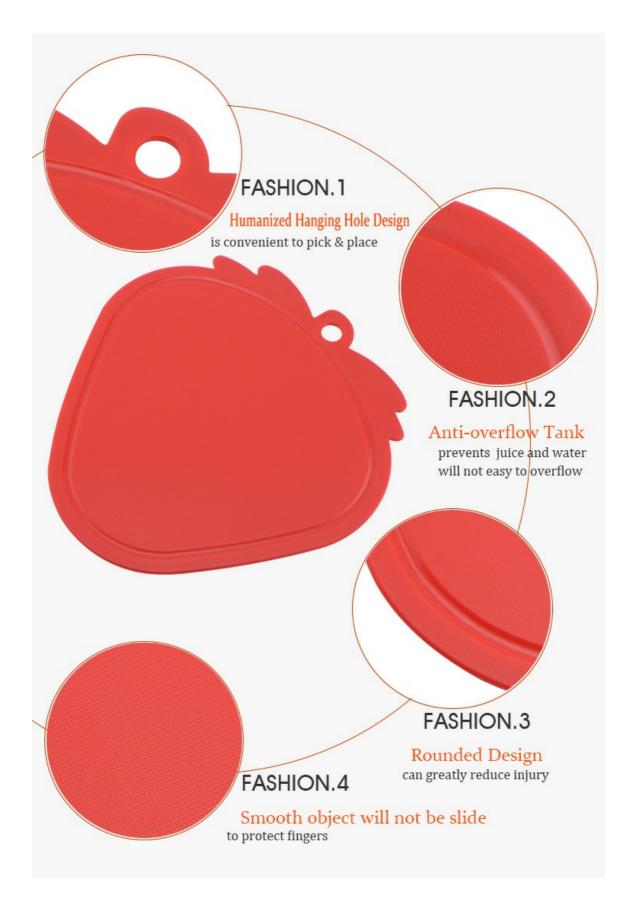

#### PHOTO OF GOODS -

Non-poisonous, no smell, durable, fine workmanship, beautiful and elegant model

Hanging Hole Design
Easy holding and could be hung on wall.

Anti-overflow Tank
Humanized water-conductive design prevents juice spilling
when cutting succulent food.

Circular pattern design on the surface can prevent knife sliding

when chopping and prevent juice spilling.

| 회의 등의 등 시간에 가는 보고 있다면 하지만 하지만 하게 되었다면 하는데 되었다면 하다면 하다면 하다면 하다면 하다면 하다면 하다면 하다면 하다면 하                           |      |
|----------------------------------------------------------------------------------------------------------------|------|
|                                                                                                                |      |
|                                                                                                                |      |
|                                                                                                                |      |
|                                                                                                                |      |
|                                                                                                                |      |
|                                                                                                                |      |
|                                                                                                                |      |
|                                                                                                                |      |
|                                                                                                                |      |
|                                                                                                                |      |
|                                                                                                                |      |
|                                                                                                                | 0520 |
|                                                                                                                | 1916 |
| ######################################                                                                         |      |
|                                                                                                                |      |
|                                                                                                                | 202  |
|                                                                                                                |      |
|                                                                                                                |      |
|                                                                                                                |      |
|                                                                                                                |      |
| 2020202020202020202020202020202020202020                                                                       |      |
| La La Galla La La La Galla de Calla de |      |
| 010100000000000000000000000000000000000                                                                        |      |
| 2202220222022222222222222222222222222                                                                          |      |
|                                                                                                                | 學不是  |