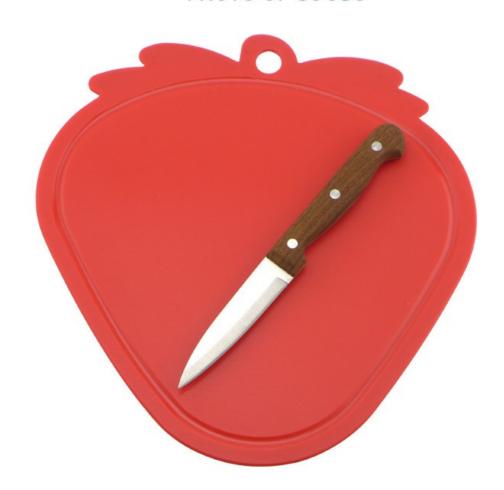

#### PHOTO OF GOODS -

Non-poisonous, no smell, durable, fine workmanship, beautiful and elegant model

Hanging Hole Design
Easy holding and could be hung on wall.

Anti-overflow Tank
Humanized water-conductive design prevents juice spilling
when cutting succulent food.