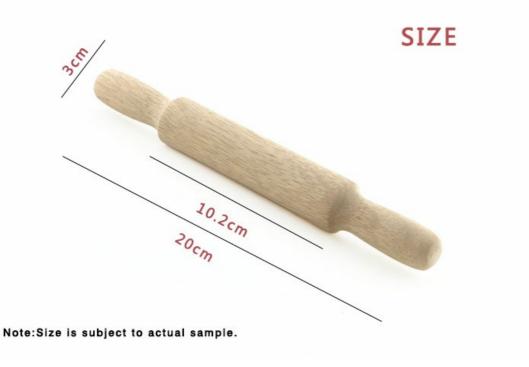

## ► Information :

It is used for small dough, such as small dinner roll and dumpling wrapper, could make by one hand Product : Rolling Pin Material : Pine Wood Size : 20\*3cm Weight : 345g

► Size :