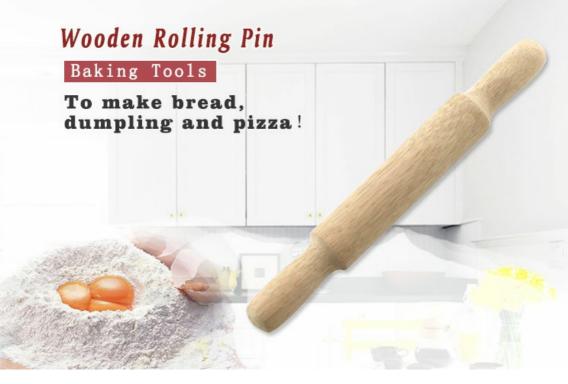

## ► Information :

It is used for small dough, such as small dinner roll and dumpling wrapper, could make by one hand Product : Rolling Pin Material : Pine Wood Size : 20\*3cm Weight : 345g

► Size :