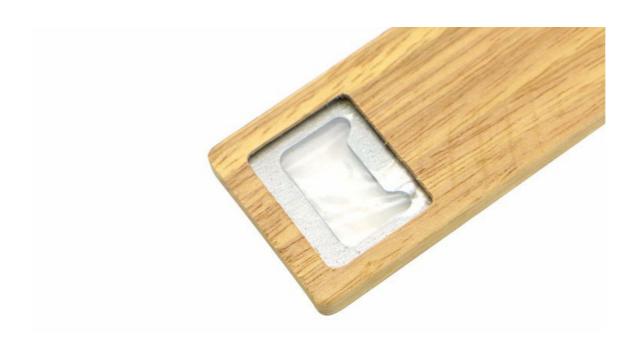

#### Detailed Images

# Stainless steel opener to open the bottle, sturdy and durable, saving energy when opening the bottle

Comfortable handle feeling, easier to open the bottle

Exquisite craft, smooth and good touch feeling