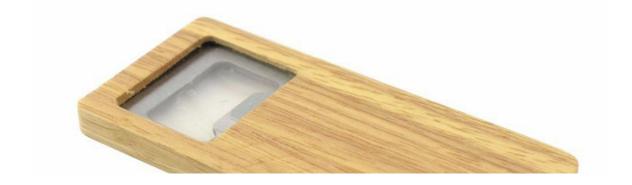

## **Bottle Opner**

Practical Economic and practical, help you to open a bottle very easily

| Item<br>Number: | BP00009                    |
|-----------------|----------------------------|
| Product:        | Bottle Opener              |
| Material:       | Blade: 2Cr13, Handle: Wood |
| Size::          | 10.1x4.5x0.8cm             |
| N.W(gram)       | 32a                        |

# Stainless steel opener to open the bottle, sturdy and durable, saving energy when opening the bottle

Comfortable handle feeling, easier to open the bottle

Exquisite craft, smooth and good touch feeling