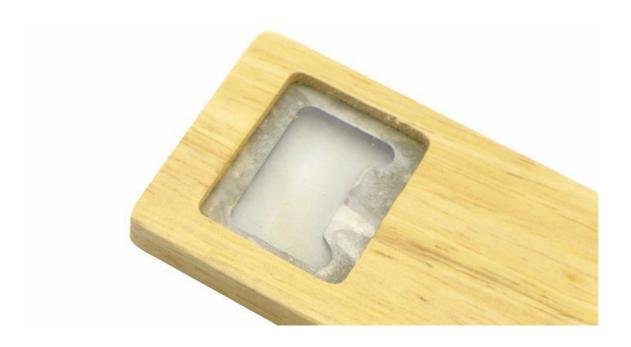

#### Detailed Images

# Stainless steel opener to open the bottle, sturdy and durable, saving energy when opening the bottle

Comfortable handle feeling, easier to open the bottle

Exquisite craft, smooth and good touch feeling