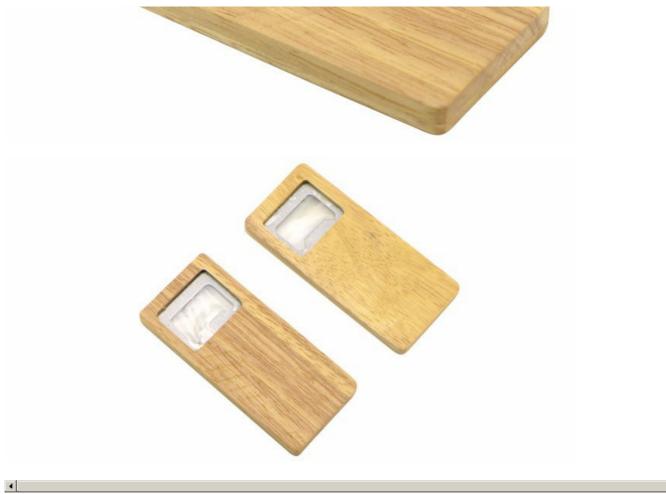

er

#### **Bottle Opener**

Kitchenwares

Item No.: BO009









Description

**Quotation Information** 

### **Product Description**

## **Bottle Opner**



Practical Economic and practical, help you to open a bottle very easily









| Item<br>Number: | BP00009                    |
|-----------------|----------------------------|
| Product:        | Bottle Opener              |
| Material:       | Blade: 2Cr13, Handle: Wood |
| Size::          | 10.1x4.5x0.8cm             |
| N.W(gram)       | 32a                        |



#### **Product Size**



#### Detailed Images

# Stainless steel opener to open the bottle, sturdy and durable, saving energy when opening the bottle





Comfortable handle feeling, easier to open the bottle



Exquisite craft, smooth and good touch feeling





Þ