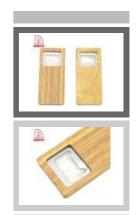

Home / Kitchenwares / Bottle Opener

#### **Bottle Opener**

Kitchenwares

Item No.: BO009









Description

**Quotation Information** 

### **Product Description**

## **Bottle Opner**



Practical Economic and practical, help you to open a bottle very easily









| Item<br>Number: | BP00009                    |
|-----------------|----------------------------|
| Product:        | Bottle Opener              |
| Material:       | Blade: 2Cr13, Handle: Wood |
| Size::          | 10.1x4.5x0.8cm             |
| N.W(gram)       | 32a                        |



#### **Product Size**



#### Detailed Images

# Stainless steel opener to open the bottle, sturdy and durable, saving energy when opening the bottle





Comfortable handle feeling, easier to open the bottle



Exquisite craft, smooth and good touch feeling





Þ