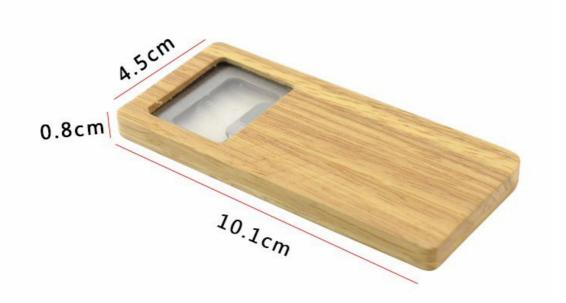

## **Bottle Opner**

Practical Economic and practical, help you to open a bottle very easily

| Item<br>Number: | BP00009                    |
|-----------------|----------------------------|
| Product:        | Bottle Opener              |
| Material:       | Blade: 2Cr13, Handle: Wood |
| Size::          | 10.1x4.5x0.8cm             |
| N.W(gram)       | 32a                        |

#### **Product Size**