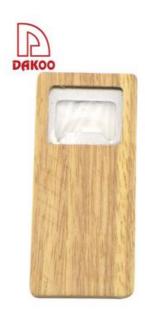

## **Bottle Opner**

Practical Economic and practical, help you to open a bottle very easily

| Item<br>Number: | BP00009                    |
|-----------------|----------------------------|
| Product:        | Bottle Opener              |
| Material:       | Blade: 2Cr13, Handle: Wood |
| Size::          | 10.1x4.5x0.8cm             |
| N.W(gram)       | 32a                        |