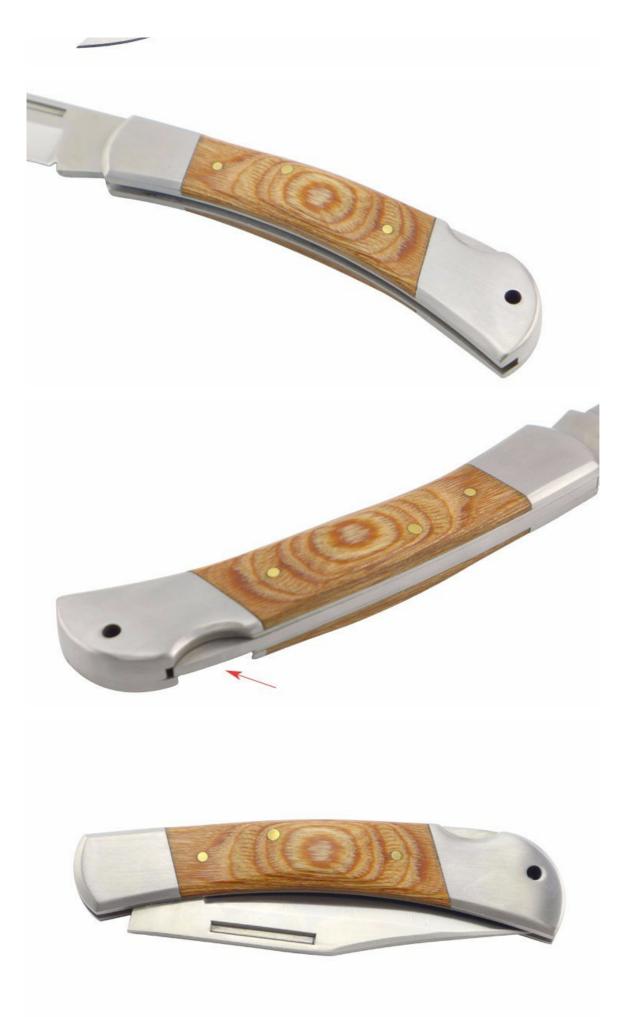

## **Detailed Images**

1、 High quality stainless steel material, durable, wear-resisting rust.

2、With advanced heating treatment processing on the knife, makes the steel structure more stable, anticorrosion, very good toughness, and keep long-term sharping.

- 3、With Sand Polishing, Meticulous workmanship.
- 4. The handle design is according with human engineering, it's smooth and rounded and not hurting hand, comfortable feel.
- 5. Modelling fashion, classical folding design, easy to carry.
- 6. Suitable for camping, climbing, hiking, exploration and other outdoor activities.