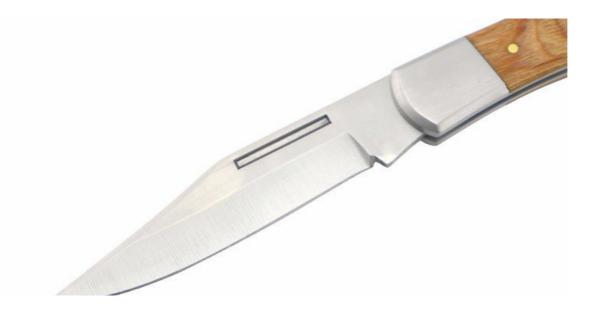

## **Product: Folding Knife**

Blade THK:3.0mm, Blade W:2.5cm, Blade L:10.8cm, Handle L:12.4cm, Surface:Sand Polishing, Weight:197g

## **Detailed Images**

1、 High quality stainless steel material, durable, wear-resisting rust.

2、With advanced heating treatment processing on the knife, makes the steel structure more stable, anticorrosion, very good toughness, and keep long-term sharping.

- 3、With Sand Polishing, Meticulous workmanship.
- 4. The handle design is according with human engineering, it's smooth and rounded and not hurting hand, comfortable feel.
- 5. Modelling fashion, classical folding design, easy to carry.
- 6. Suitable for camping, climbing, hiking, exploration and other outdoor activities.