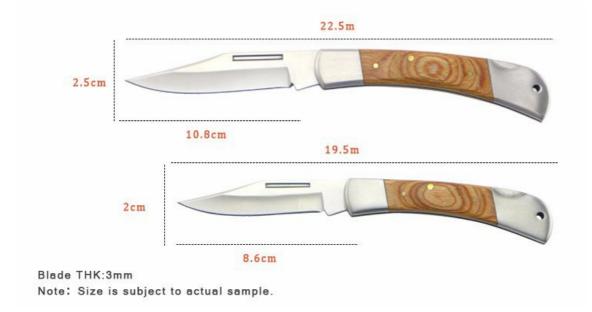

## **Product: Folding Knife**

Blade THK:3.0mm, Blade W:2.5cm, Blade L:10.8cm, Handle L:12.4cm, Surface:Sand Polishing, Weight:197g

## **Product Size**