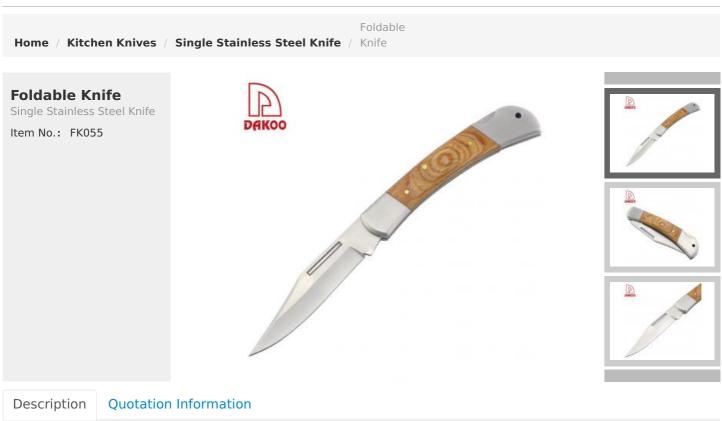

## **Product: Folding Knife**

Blade THK:3.0mm, Blade W:2.5cm, Blade L:10.8cm, Handle L:12.4cm, Surface:Sand Polishing, Weight:197g