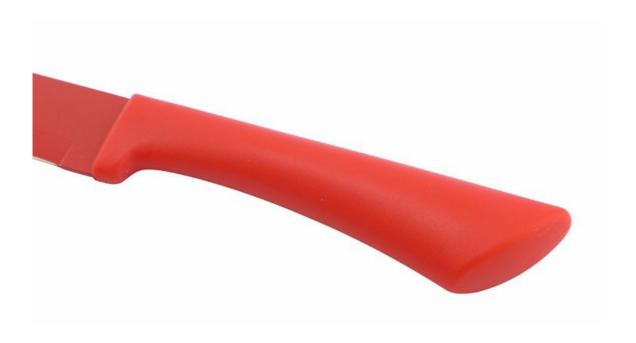

## Detailed Images

Using stainless steel with painting in the surface , Feel really comfortable when using the knife, non-slip, help to reduce hand fatigue, more firm grasps.

This knife is made of new fresh and environmental PP material (polypropylene).

Only using complete new tresh material can make such bright color.