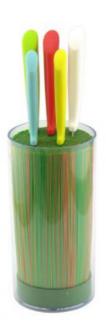

Utility Knife——USE: suitable for cutting small piece of meat, fruits and vegetables, and peeling melons.

Paring Knife——USE: Suitable for cutting fruit, melon,vegetables.
Flexible Round Block——Suitable for storing and displaying knives. Simple and fashion design, easy to clean.

## Detailed Images

Using stainless steel with painting in the surface , Feel really comfortable when using the knife, non-slip, help to reduce hand fatigue, more firm grasps.

This knife is made of new fresh and environmental PP material (polypropylene).