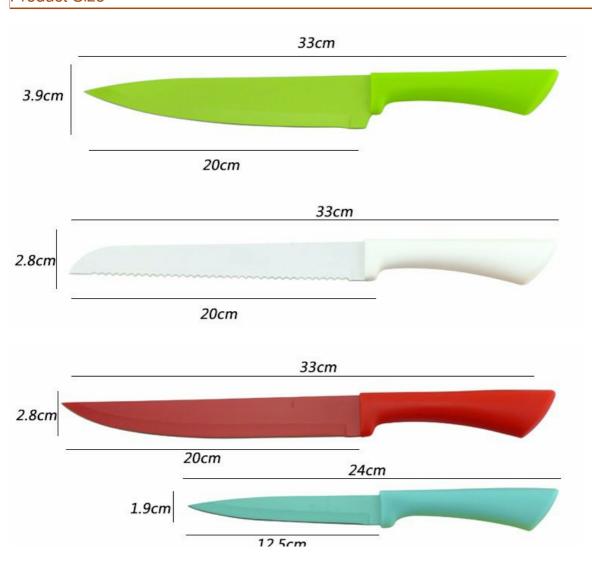

|                         | Material                                          |                                                                                                                                         | Size                                                               | Weight              | Polishing |
|-------------------------|---------------------------------------------------|-----------------------------------------------------------------------------------------------------------------------------------------|--------------------------------------------------------------------|---------------------|-----------|
| 8"Chef Knife            | Blade M:<br>3CR13<br>Handle M:<br>New Fresh<br>PP |                                                                                                                                         | THK: 1.8mm, Blade W: 3.9cm,<br>lade L: 20cm, Total L: 33cm         | 112g                |           |
| 8"Bread Knife           |                                                   | Blade THK: 1.5mm, Blade W: 2.8cm, Blade L: 20cm, Total L: 33cm  Blade THK: 1.5mm, Blade W: 2.8cm, Blade L: 20cm, Total L: 33cm  98g 98g |                                                                    | Non-stick<br>Coated |           |
| 8"Carving Knife         |                                                   |                                                                                                                                         |                                                                    |                     |           |
| 5"Utility Knife         |                                                   | Blade THK: 1.5mm, Blade W: 1.9cm,<br>Blade L: 12.5cm, Total L: 24cm                                                                     |                                                                    | 47g                 |           |
| 3.5"Paring Knife        |                                                   |                                                                                                                                         | Blade THK: 1.2mm, Blade W: 1.9cm,<br>Blade L: 9cm, Total L: 20.5cm |                     |           |
| Flexible Round<br>Block | New Fresh<br>PP+PP                                |                                                                                                                                         | 11x22cm                                                            |                     |           |
| Item No.                | KS125A06A                                         |                                                                                                                                         |                                                                    |                     |           |
| MOQ                     | 1000 Sets                                         |                                                                                                                                         |                                                                    |                     |           |
| Package                 | Color Box                                         |                                                                                                                                         |                                                                    |                     |           |

## **Product Size**

Note:Size is subject to actual sample.