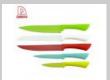

#### **5Pcs Kitchen Knives**

Chef Knife——USE: Suitable for cutting meat, fish, vegetable.

Bread Knife—USE: Suitable for cutting bread,cake,cheese,etc.

Carving Knife——USE: Suitable for slicing of meat without bone, fish, vegetable. Do not use for chopping bones due to the thin blade.

Utility Knife——USE: suitable for cutting small piece of meat, fruits and vegetables, and peeling melons.

Paring Knife——USE: Suitable for cutting fruit, melon,vegetables.
Flexible Round Block——Suitable for storing and displaying knives. Simple and fashion design, easy to clean.