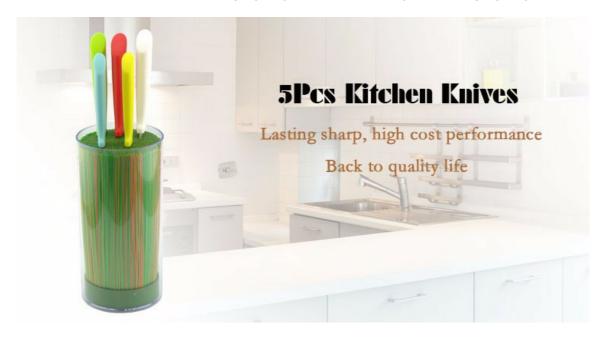

# **Elegant and Fashionable**

high quality life starts from the pursuit of high quality

#### **5Pcs Kitchen Knives**

Chef Knife——USE: Suitable for cutting meat, fish, vegetable.

Bread Knife—USE: Suitable for cutting bread,cake,cheese,etc.

Carving Knife——USE: Suitable for slicing of meat without bone, fish, vegetable. Do not use for chopping bones due to the thin blade.

Utility Knife——USE: suitable for cutting small piece of meat, fruits and vegetables, and peeling melons.

Paring Knife——USE: Suitable for cutting fruit, melon,vegetables.
Flexible Round Block——Suitable for storing and displaying knives. Simple and fashion design, easy to clean.